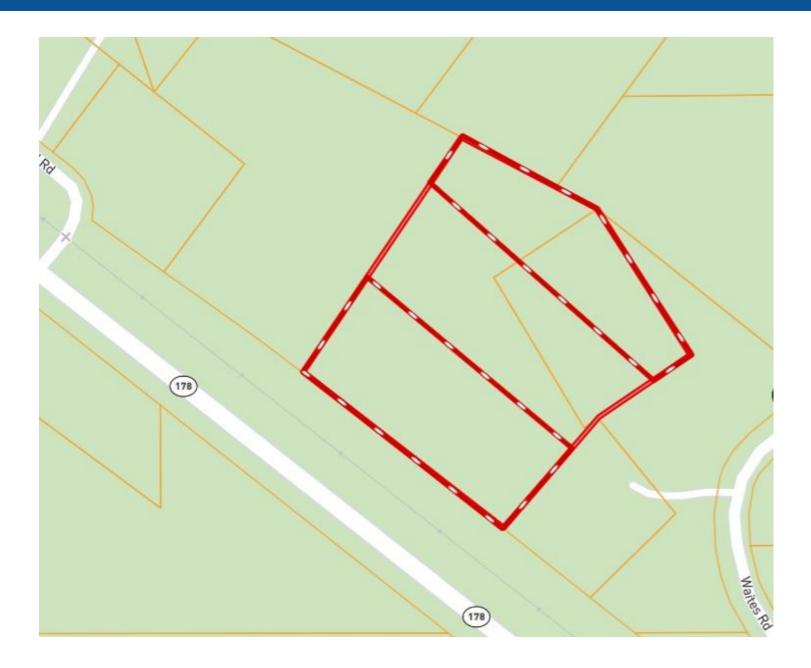

# PROPERTY MAP

TOM WISEMAN, MANAGING BROKER TWiseman@TomSmithLand.com 662.317.0467

#### 3 Residential Lots Marshall County, MS

Take your pick of Lot 3, 4 or 5. These Marshall County, MS lots are located just off Hwy 178 on Waites Road between Holly Springs and Lake Center near Interstate 22. Access is with a written easement. Zoning permits mobile homes. Lots 3 and 4 are 2.00+/- acres and Lot 5 is 1.50+/- acres. Tom today!!