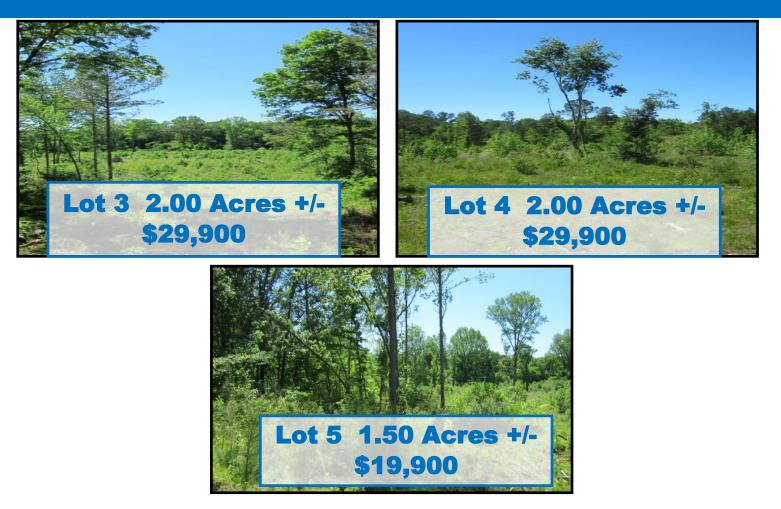

#### 3 Residential Lots Marshall County, MS

Take your pick of Lot 3, 4 or 5. These Marshall County, MS lots are located just off Hwy 178 on Waites Road between Holly Springs and Lake Center near Interstate 22. Access is with a written easement. Zoning permits mobile homes. Lots 3 and 4 are 2.00+/- acres and Lot 5 is 1.50+/- acres. Tom today!!