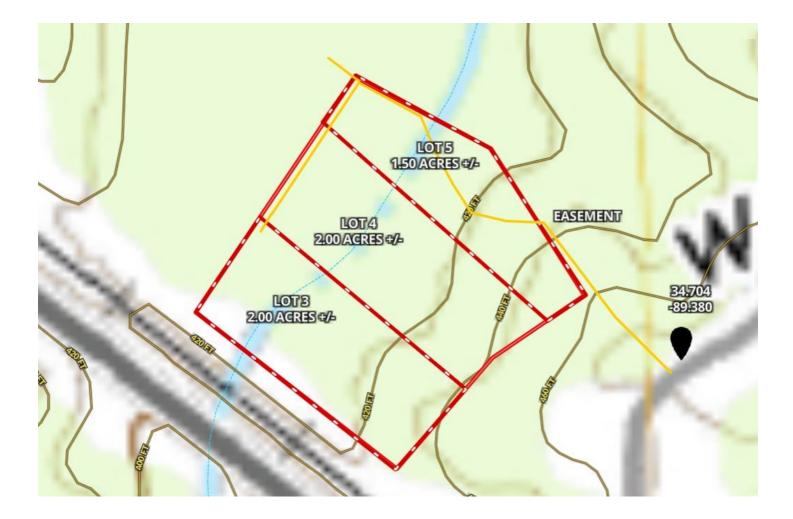

## **TOPO MAP**

TOM WISEMAN, MANAGING BROKER TWiseman@TomSmithLand.com 662.317.0467

#### 3 Residential Lots Marshall County, MS

Take your pick of Lot 3, 4 or 5. These Marshall County, MS lots are located just off Hwy 178 on Waites Road between Holly Springs and Lake Center near Interstate 22. Access is with a written easement. Zoning permits mobile homes. Lots 3 and 4 are 2.00+/- acres and Lot 5 is 1.50+/- acres. Tom today!!