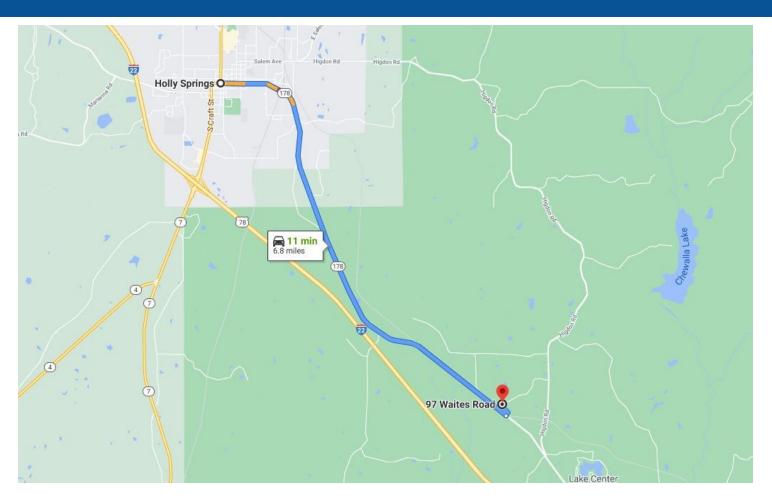

# **DIRECTIONAL MAP**

Directions: From the Holly Springs, MS square take Van Dorn Avenue/Hwy 178 east five miles to Waites Road. Turn left and drive 1/4 mile to driveway on the left.

TomSmitl

TOM WISEMAN, MANAGING BROKER TWiseman@TomSmithLand.com 662.317.0467

**Directions:** From the Holly Springs, MS square take Van Dorn Avenue/Hwy 178 east five miles to Waites Road. Turn left and drive <sup>1</sup>/<sub>4</sub> mile to driveway on the left.