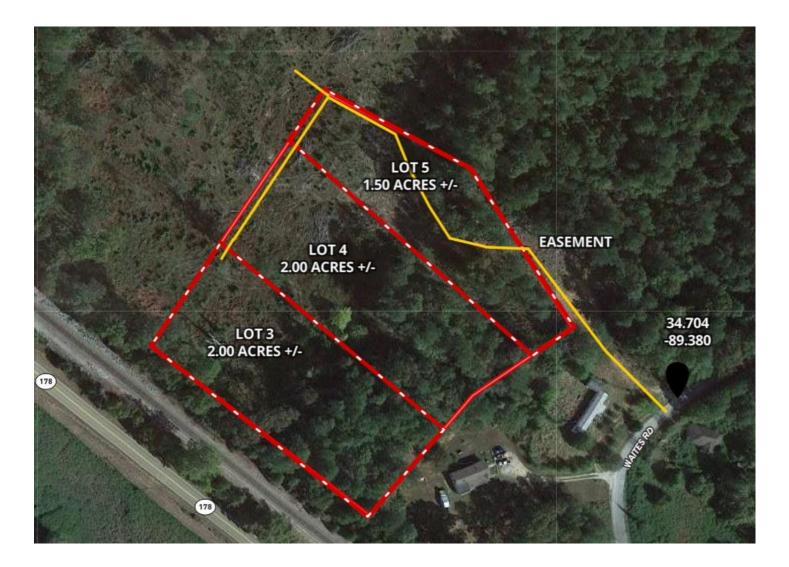

### **AERIAL MAP**

Click **HERE** for interactive link

TOM WISEMAN, MANAGING BROKER TWiseman@TomSmithLand.com 662.317.0467

TomSmithl

#### 3 Residential Lots Marshall County, MS

Take your pick of Lot 3, 4 or 5. These Marshall County, MS lots are located just off Hwy 178 on Waites Road between Holly Springs and Lake Center near Interstate 22. Access is with a written easement. Zoning permits mobile homes. Lots 3 and 4 are 2.00+/- acres and Lot 5 is 1.50+/- acres. Tom today!!