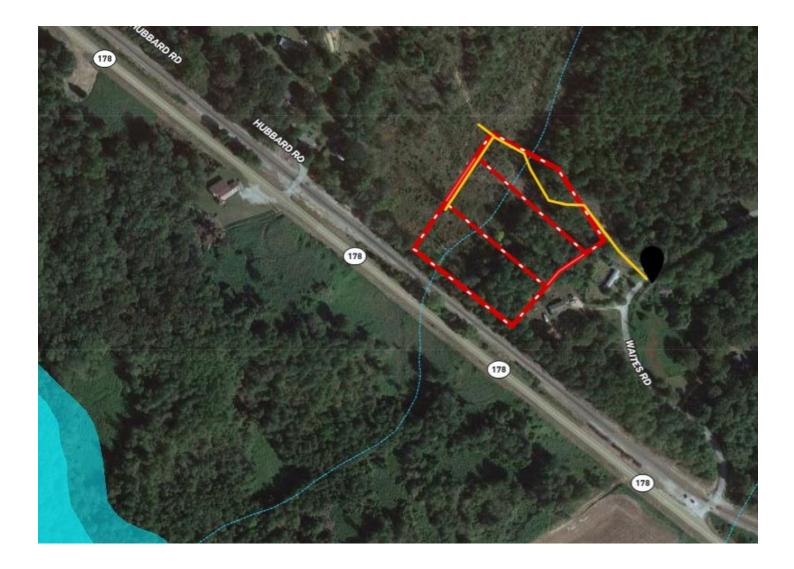

# PROPERTY MAP

TOM WISEMAN, MANAGING BROKER TWiseman@TomSmithLand.com 662.317.0467

#### 3 Residential Lots Marshall County, MS

Take your pick of Lot 3, 4 or 5. These Marshall County, MS lots are located just off Hwy 178 on Waites Road between Holly Springs and Lake Center near Interstate 22. Access is with a written easement. Zoning permits mobile homes. Lots 3 and 4 are 2.00+/- acres and Lot 5 is 1.50+/- acres. Tom today!!