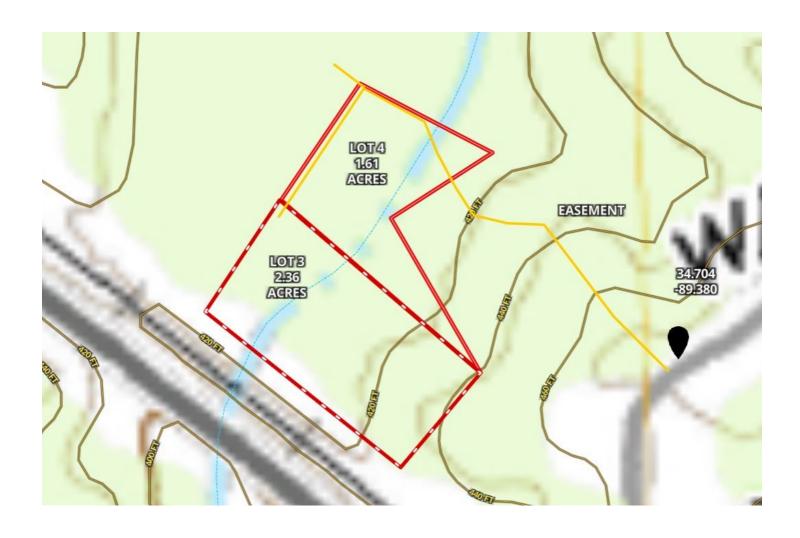

### 2 Wooded Lots Marshall County, MS

Looking to build? Take your pick of Lot 3 containing 2.36 acres +/- or Lot 4 containing 1.61 acres +/-. These Marshall County, MS lots are located just off Hwy 178 on Waites Road between Holly Springs and Lake Center near Interstate 22. Electricity is available at Waites Road. Access is with a written easement. Zoning permits mobile homes. Call Tom today!!

## TOPO MAP

TOM WISEMAN, MANAGING BROKER TWiseman@TomSmithLand.com 662.317.0467