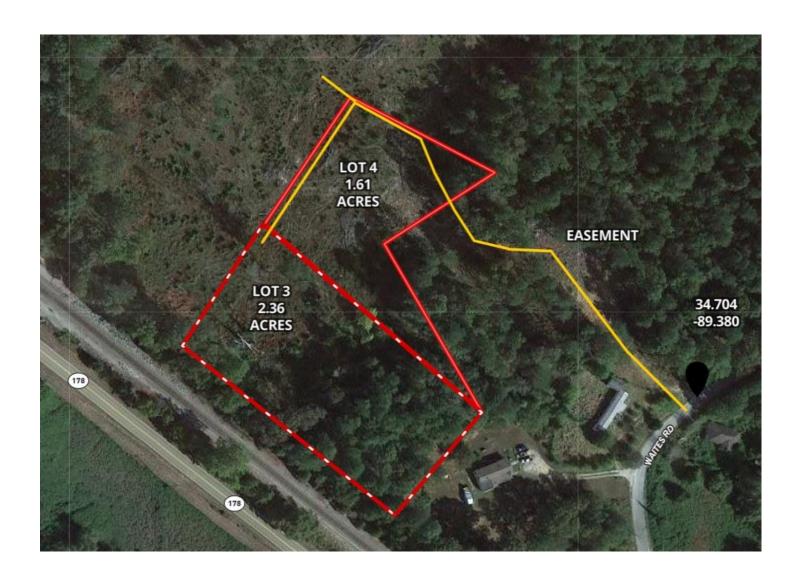

# AERIAL MAP

TOM WISEMAN, MANAGING BROKER TWiseman@TomSmithLand.com 662.317.0467

### 2 Wooded Lots Marshall County, MS

Looking to build? Take your pick of Lot 3 containing 2.36 acres +/- or Lot 4 containing 1.61 acres +/-. These Marshall County, MS lots are located just off Hwy 178 on Waites Road between Holly Springs and Lake Center near Interstate 22. Electricity is available at Waites Road. Access is with a written easement. Zoning permits mobile homes. Call Tom today!!