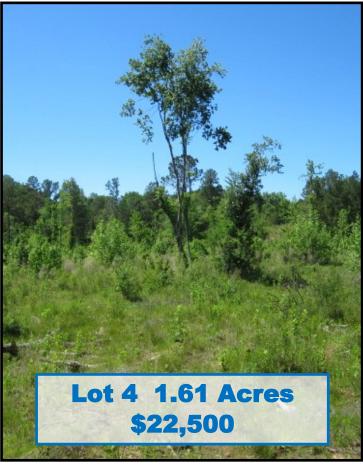

### 2 Wooded Lots Marshall County, MS

Looking to build? Take your pick of Lot 3 containing 2.36 acres +/- or Lot 4 containing 1.61 acres +/-. These Marshall County, MS lots are located just off Hwy 178 on Waites Road between Holly Springs and Lake Center near Interstate 22. Electricity is available at Waites Road. Access is with a written easement. Zoning permits mobile homes. Call Tom today!!