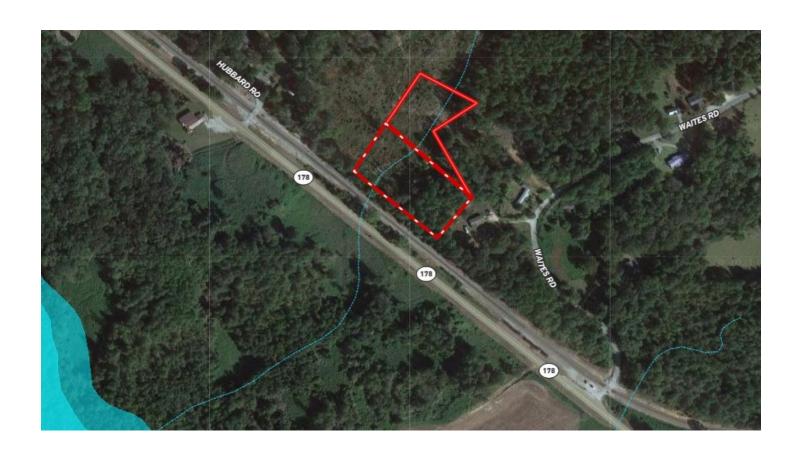

### 2 Wooded Lots Marshall County, MS

Looking to build? Take your pick of Lot 3 containing 2.36 acres +/- or Lot 4 containing 1.61 acres +/-. These Marshall County, MS lots are located just off Hwy 178 on Waites Road between Holly Springs and Lake Center near Interstate 22. Electricity is available at Waites Road. Access is with a written easement. Zoning permits mobile homes. Call Tom today!!

# AERIAL MAP

TOM WISEMAN, MANAGING BROKER TWiseman@TomSmithLand.com 662.317.0467