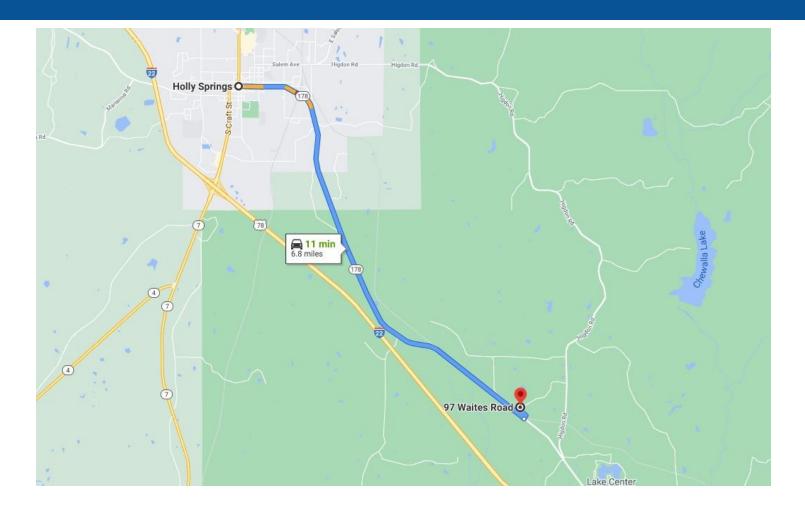

<u>Directions:</u> From the Holly Springs, MS square take Van Dorn Avenue/Hwy 178 east five miles to Waites Road. Turn left and travel ½ mile to driveway on the left. Lots are accessed by an easement.

### DIRECTIONAL MAP

<u>Directions:</u> From the Holly Springs, MS square take Van Dorn Avenue/Hwy 178 east five miles to Waites Road. Turn left and travel ½ mile to driveway on the left. Lots are access by an easement.