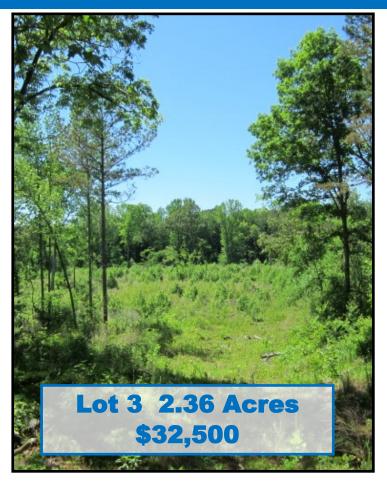

### 2 Wooded Lots Marshall County, MS

Looking to build? Take your pick of Lot 3 containing 2.36 acres +/- or Lot 4 containing 1.61 acres +/-. These Marshall County, MS lots are located just off Hwy 178 on Waites Road between Holly Springs and Lake Center near Interstate 22. Electricity is available at Waites Road. Access is with a written easement. Zoning permits mobile homes. Call Tom today!!