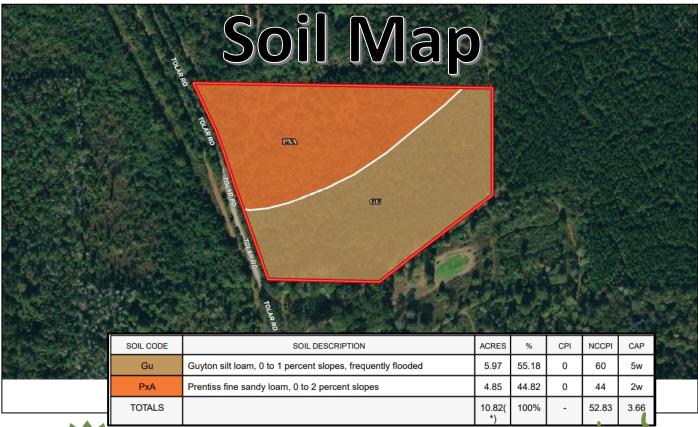

The electrical service is provided by Pearl River Valley EPA and water will be accessed via a well. The location is convenient being just under 10 miles northwest of Columbia, MS. If you have been looking for that raw country setting to call your own, call Michael Oswalt today. 2019 Taxes \$120.18















MICHAEL OSWALT, ASSOCIATE BROKER ® Michael@TomSmithLand.com 601.898.2772 office | 662.719.3967 cell Licensed in MS, AR & MO



Aerial Map





Click **HERE** for an Interactive Map





MICHAEL OSWALT, ASSOCIATE BROKER ® Michael@TomSmithLand.com 601.898.2772 office | 662.719.3967 cell Licensed in MS, AR & MO



Ownership Map









MICHAEL OSWALT, ASSOCIATE BROKER® Michael@TomSmithLand.com 601.898.2772 office | 662.719.3967 cell Licensed in MS, AR & MO

Expect More. Get More











MICHAEL OSWALT, ASSOCIATE BROKER ® Michael@TomSmithLand.com 601.898.2772 office | 662.719.3967 cell Licensed in MS, AR & MO



**Directional Map** 



<u>Directions from Columbia, MS</u>: Travel north on MS-13/Main Street toward Church Street for 8.7 miles. Turn left onto MS-44 and travel for 2.7 miles. Turn left on River Bend Rd and travel for .2 miles. Turn left on Tolar Road and the property is located on the left.



Call me today!

MICHAEL OSWALT, ASSOCIATE BROKER ® Michael@TomSmithLand.com 601.898.2772 office | 662.719.3967 cell

Licensed in MS, AR & MO