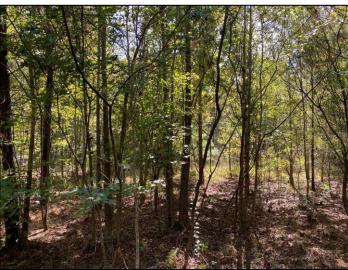

## Call me today!

MICHAEL OSWALT, ASSOCIATE BROKER ® Michael@TomSmithLand.com 601.898.2772 office | 662.719.3967 cell

Licensed in MS, AR & MO

Welcome to your 10.38± acre home site in Marion County, MS! Currently, the property is heavily wooded 2008/2009 natural regeneration. This tract offers 650 feet of paved road frontage along the east side of Tolar road; pick your entrance and get to clearing! The topography is relatively flat so picking a home site should be a breeze. The electrical service is provided by Pearl River Valley EPA and water will be accessed via a well. The location is convenient being just under 10 miles northwest of Columbia, MS. If you have been looking for that raw country setting to call your own, call Michael Oswalt today. 2019 Taxes \$120.18