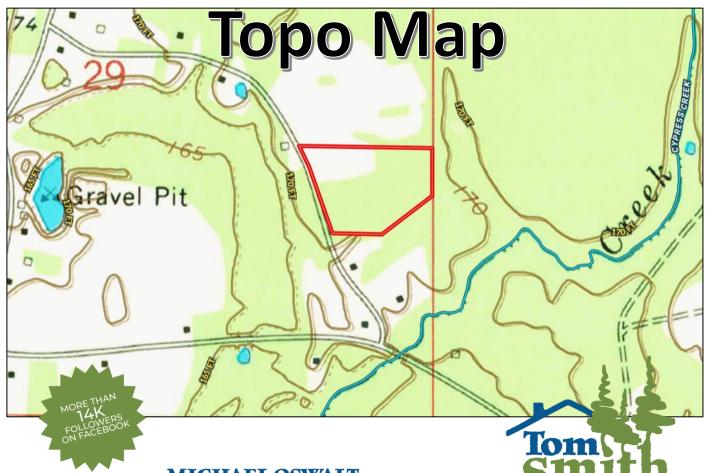

age along the east side of Tolar road; pick your entrance and get to clearing! The topography is relatively flat so picking a home site should be a breeze. The electrical service is provided by Pearl River Valley EPA and water will be accessed via a well. The location is convenient being just under 10 miles northwest of Columbia, MS. If you have been looking for that raw country setting to call your own, call Michael Oswalt today. 2019 Taxes \$120.18















MICHAEL OSWALT, ASSOCIATE BROKER ® Michael@TomSmithLand.com 601.898.2772 office | 662.719.3967 cell Licensed in MS, AR & MO



Aerial Map





Click **HERE** for an Interactive Map





MICHAEL OSWALT, ASSOCIATE BROKER ® Michael@TomSmithLand.com 601.898.2772 office | 662.719.3967 cell Licensed in MS, AR & MO



Ownership Map









MICHAEL OSWALT, ASSOCIATE BROKER® Michael@TomSmithLand.com 601.898.2772 office | 662.719.3967 cell Licensed in MS, AR & MO

Expect More. Get More











MICHAEL OSWALT, ASSOCIATE BROKER ® Michael@TomSmithLand.com 601.898.2772 office | 662.719.3967 cell Licensed in MS, AR & MO



**Directional Map** 



<u>Directions from Columbia, MS</u>: Travel north on MS-13/Main Street toward Church Street for 8.7 miles. Turn left onto MS-44 and travel for 2.7 miles. Turn left on River Bend Rd and travel for .2 miles. Turn left on Tolar Road and the property is located on the left.



Call me today!

MICHAEL OSWALT, ASSOCIATE BROKER ® Michael@TomSmithLand.com 601.898.2772 office | 662.719.3967 cell

Licensed in MS, AR & MO