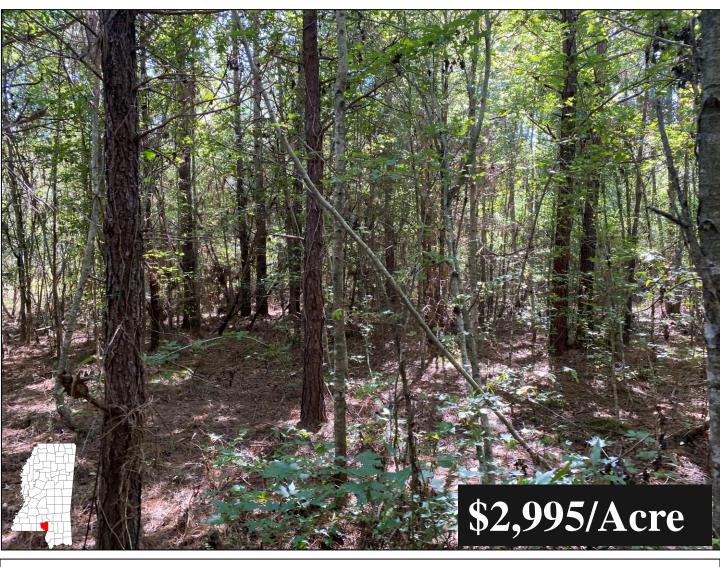

## Call me today!

MICHAEL OSWALT, ASSOCIATE BROKER ® Michael@TomSmithLand.com 601.898.2772 office | 662.719.3967 cell

Licensed in MS, AR & MO

Welcome to your 10.38± acre home site in Marion County, MS! Currently, the property is heavily wooded 2008/2009 natural regeneration. This tract offers 650 feet of paved road frontage along the east side of Tolar road; pick your entrance and get to clearing! The topography is relatively flat so picking a home site should be a breeze. The electrical service is provided by Pearl River Valley EPA and water will be accessed via a well. The location is convenient being just under 10 miles northwest of Columbia, MS. If you have been looking for that raw country setting to call your own, call Michael Oswalt today. 2019 Taxes \$120.18