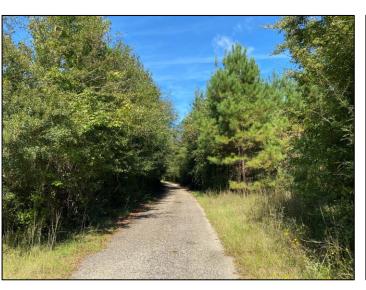

## Call me today!

MICHAEL OSWALT, ASSOCIATE BROKER ® Michael@TomSmithLand.com 601.898.2772 office | 662.719.3967 cell

Licensed in MS, AR & MO

Welcome to your 10.38± acre home site in Marion County, MS! Currently, the property is heavily wooded 2008/2009 natural regeneration. This tract offers 650 feet of paved road frontage along the east side of Tolar road; pick your entrance and get to clearing! The topography is relatively flat so picking a home site should be a breeze. The electrical service is provided by Pearl River Valley EPA and water will be accessed via a well. The location is convenient being just under 10 miles northwest of Columbia, MS. If you have been looking for that raw country setting to call your own, call Michael Oswalt today. 2019 Taxes \$120.18