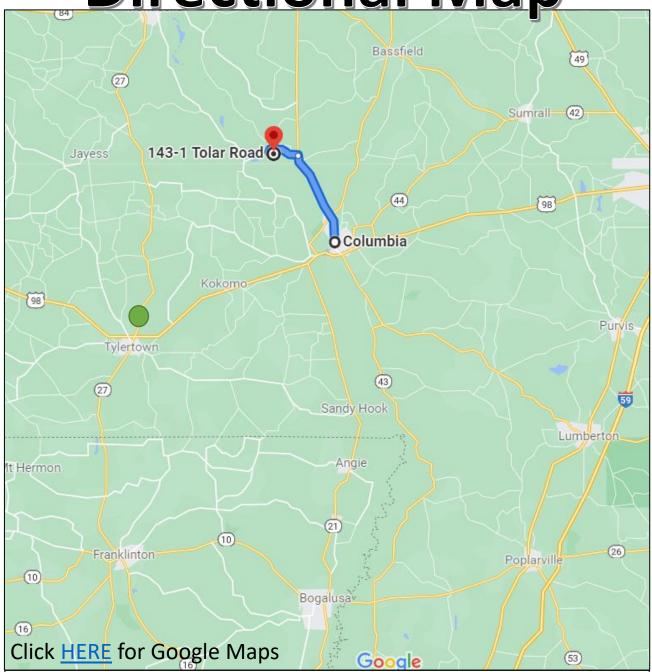

## Secluded Home Site 10.38± Acres in Marion County, MS

<u>Directions from Columbia, MS</u>: Travel north on MS-13/Main St toward Church Street for 8.7 miles. Turn left onto MS-44 and travel for 2.7 miles. Turn left on River Bend Road and travel for .2 miles. Turn left on Tolar Road and the property is located on the left.

Click **HERE** for Google Maps

**Directional Map** 

<u>Directions from Columbia, MS</u>: Travel north on MS-13/Main Street toward Church Street for 8.7 miles. Turn left onto MS-44 and travel for 2.7 miles. Turn left on River Bend Rd and travel for .2 miles. Turn left on Tolar Road and the property is located on the left.