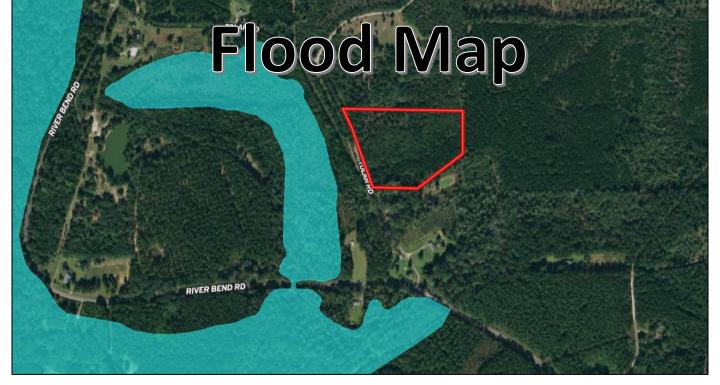

e. The electrical service is provided by Pearl River Valley EPA and water will be accessed via a well. The location is convenient being just under 10 miles northwest of Columbia, MS. If you have been looking for that raw country setting to call your own, call Michael Oswalt today. 2019 Taxes \$120.18















MICHAEL OSWALT, ASSOCIATE BROKER ® Michael@TomSmithLand.com 601.898.2772 office | 662.719.3967 cell Licensed in MS, AR & MO



Aerial Map





Click **HERE** for an Interactive Map





MICHAEL OSWALT, ASSOCIATE BROKER ® Michael@TomSmithLand.com 601.898.2772 office | 662.719.3967 cell Licensed in MS, AR & MO



Ownership Map









MICHAEL OSWALT, ASSOCIATE BROKER® Michael@TomSmithLand.com 601.898.2772 office | 662.719.3967 cell Licensed in MS, AR & MO

Expect More. Get More











MICHAEL OSWALT, ASSOCIATE BROKER ® Michael@TomSmithLand.com 601.898.2772 office | 662.719.3967 cell Licensed in MS, AR & MO



**Directional Map** 



<u>Directions from Columbia, MS</u>: Travel north on MS-13/Main Street toward Church Street for 8.7 miles. Turn left onto MS-44 and travel for 2.7 miles. Turn left on River Bend Rd and travel for .2 miles. Turn left on Tolar Road and the property is located on the left.



Call me today!

MICHAEL OSWALT, ASSOCIATE BROKER ® Michael@TomSmithLand.com 601.898.2772 office | 662.719.3967 cell

Licensed in MS, AR & MO