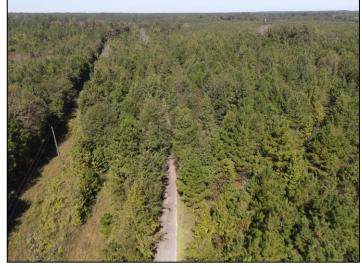

## Call me today!

MICHAEL OSWALT, ASSOCIATE BROKER ® Michael@TomSmithLand.com 601.898.2772 office | 662.719.3967 cell

Licensed in MS, AR & MO

Welcome to your 10.38± acre home site in Marion County, MS! Currently, the property is heavily wooded 2008/2009 natural regeneration. This tract offers 650 feet of paved road frontage along the east side of Tolar road; pick your entrance and get to clearing! The topography is relatively flat so picking a home site should be a breeze. The electrical service is provided by Pearl River Valley EPA and water will be accessed via a well. The location is convenient being just under 10 miles northwest of Columbia, MS. If you have been looking for that raw country setting to call your own, call Michael Oswalt today. 2019 Taxes \$120.18