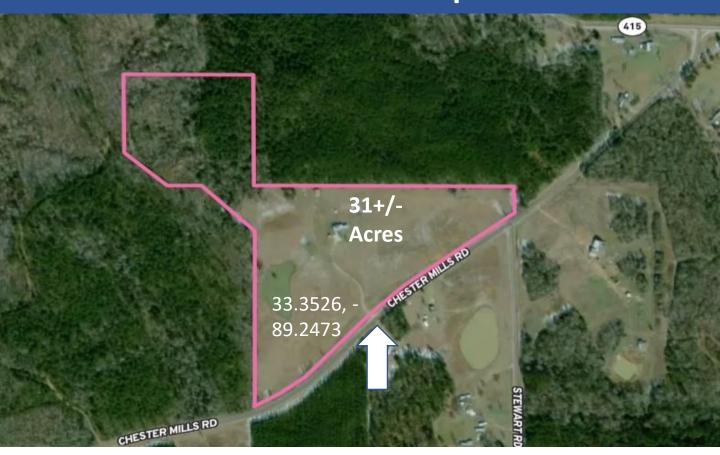

n ground storm shelter. Ideal site for small lake on north end of property. New AC unit and stainless-steel refrigerator installed in 2021. Call Doyes for your personal viewing.

<u>Directions from Hwy 9 and Hwy 12 Intersection:</u> Go north 1.3 Miles to Hwy 315. Travel west 3.6 miles and turn left on Chester Mills Rd. The house will be on the right. Look for the Tom Smith Land and Homes Sign.



Call me today!

DOYES HOLLAND, REALTOR ® DHolland@TomSmithLand.com 662.268.6333 office | 662.312.2165 cell













## Call me today!

**DOYES HOLLAND, REALTOR ®**DHolland@TomSmithLand.com
662.268.6333 **office** | 662.312.2165 **cell** 













## Call me today!

**DOYES HOLLAND, REALTOR ®**DHolland@TomSmithLand.com
662.268.6333 **office** | 662.312.2165 **cell** 



### **Aerial Map**





## Call me today!

**DOYES HOLLAND, REALTOR ®**DHolland@TomSmithLand.com
662.268.6333 **office** | 662.312.2165 **cell** 



### Quadrangle Map





### Call me today!

**DOYES HOLLAND, REALTOR ®**DHolland@TomSmithLand.com
662.268.6333 **office** | 662.312.2165 **cell** 



#### TomSmithLandandHomes.com

Information is believed to be accurate but not guaranteed

### **Directional Map**



<u>Directions from Hwy 9 and Hwy 12 Intersection:</u> Go north 1.3 Miles to Hwy 315. Travel west 3.6 miles and turn left on Chester Mills Rd. The house will be on the right. Look for the Tom Smith Land and Homes Sign.



Call me today!

DOYES HOLLAND, REALTOR ® DHolland@TomSmithLand.com 662.268.6333 office | 662.312.2165 cell