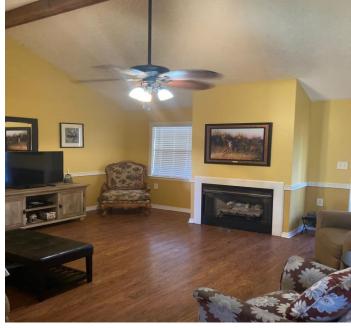

# Beautiful Home Sitting on 31+/- Acres Choctaw County, MS

Open concept ranch-style home with vaulted ceilings, gas log fireplace, 2 full baths,, spacious master bedroom with walk in closet, 2 separate carports and a 2-car garage on 31 +/- acres in the Chester community of Choctaw County. Nice sunroom added in 2010. Stocked pond. In ground storm shelter. Ideal site for small lake on north end of property. New AC unit and stainless-steel refrigerator installed in 2021. Call Doyes for your personal viewing.