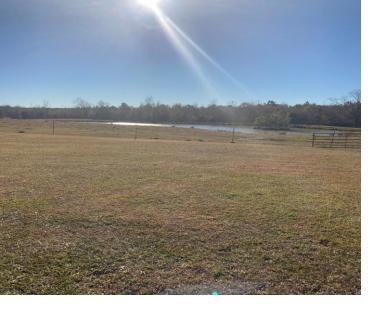

# Beautiful Home Sitting on 31+/- Acres Choctaw County, MS

Open concept ranch-style home with vaulted ceilings, gas log fireplace, 2 full baths,, spacious master bedroom with walk in closet, 2 separate carports and a 2-car garage on 31 +/- acres in the Chester community of Choctaw County. Nice sunroom added in 2010. Stocked pond. In ground storm shelter. Ideal site for small lake on north end of property. New AC unit and stainless-steel refrigerator installed in 2021. Call Doyes for your personal viewing.