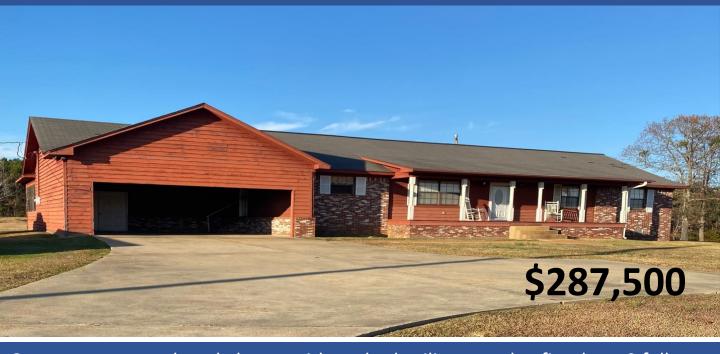

# Beautiful Home Sitting on 31+/- Acres Choctaw County, MS

Open concept ranch-style home with vaulted ceilings, gas log fireplace, 2 full baths,, spacious master bedroom with walk in closet, 2 separate carports and a 2-car garage on 31 +/- acres in the Chester community of Choctaw County. Nice sunroom added in 2010. Stocked pond. In ground storm shelter. Ideal site for small lake on north end of property. New AC unit and stainless-steel refrigerator installed in 2021. Call Doyes for your personal viewing.