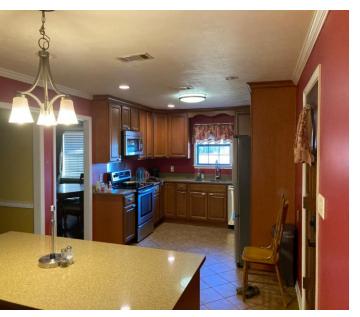

# Beautiful Home Sitting on 31+/- Acres Choctaw County, MS

Open concept ranch-style home with vaulted ceilings, gas log fireplace, 2 full baths,, spacious master bedroom with walk in closet, 2 separate carports and a 2-car garage on 31 +/- acres in the Chester community of Choctaw County. Nice sunroom added in 2010. Stocked pond. In ground storm shelter. Ideal site for small lake on north end of property. New AC unit and stainless-steel refrigerator installed in 2021. Call Doyes for your personal viewing.