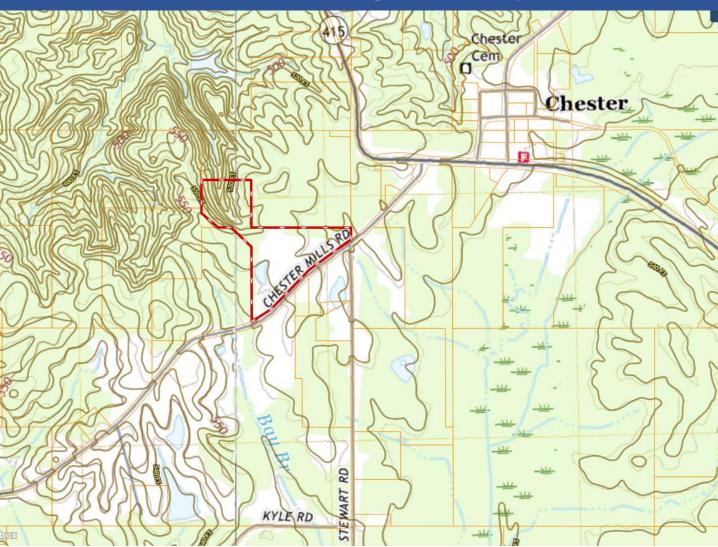

s for your personal viewing.

<u>Directions from Hwy 9 and Hwy 12 Intersection:</u> Go north 1.3 Miles to Hwy 315. Travel west 3.6 miles and turn left on Chester Mills Rd. The house will be on the right. Look for the Tom Smith Land and Homes Sign.



Call me today!

DOYES HOLLAND, REALTOR ® DHolland@TomSmithLand.com 662.268.6333 office | 662.312.2165 cell













## Call me today!

**DOYES HOLLAND, REALTOR ®**DHolland@TomSmithLand.com
662.268.6333 **office** | 662.312.2165 **cell** 













## Call me today!

**DOYES HOLLAND, REALTOR ®**DHolland@TomSmithLand.com
662.268.6333 **office** | 662.312.2165 **cell** 



### **Aerial Map**





## Call me today!

**DOYES HOLLAND, REALTOR ®**DHolland@TomSmithLand.com
662.268.6333 **office** | 662.312.2165 **cell** 



### Quadrangle Map





### Call me today!

**DOYES HOLLAND, REALTOR ®**DHolland@TomSmithLand.com
662.268.6333 **office** | 662.312.2165 **cell** 



#### TomSmithLandandHomes.com

Information is believed to be accurate but not guaranteed

### **Directional Map**



<u>Directions from Hwy 9 and Hwy 12 Intersection:</u> Go north 1.3 Miles to Hwy 315. Travel west 3.6 miles and turn left on Chester Mills Rd. The house will be on the right. Look for the Tom Smith Land and Homes Sign.



Call me today!

DOYES HOLLAND, REALTOR ® DHolland@TomSmithLand.com 662.268.6333 office | 662.312.2165 cell