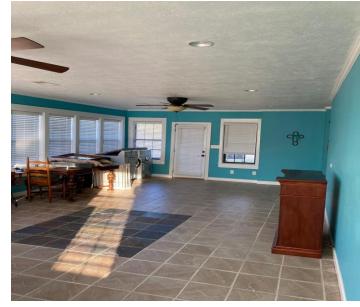

# Beautiful Home Sitting on 31+/- Acres Choctaw County, MS

Open concept ranch-style home with vaulted ceilings, gas log fireplace, 2 full baths,, spacious master bedroom with walk in closet, 2 separate carports and a 2-car garage on 31 +/- acres in the Chester community of Choctaw County. Nice sunroom added in 2010. Stocked pond. In ground storm shelter. Ideal site for small lake on north end of property. New AC unit and stainless-steel refrigerator installed in 2021. Call Doyes for your personal viewing.