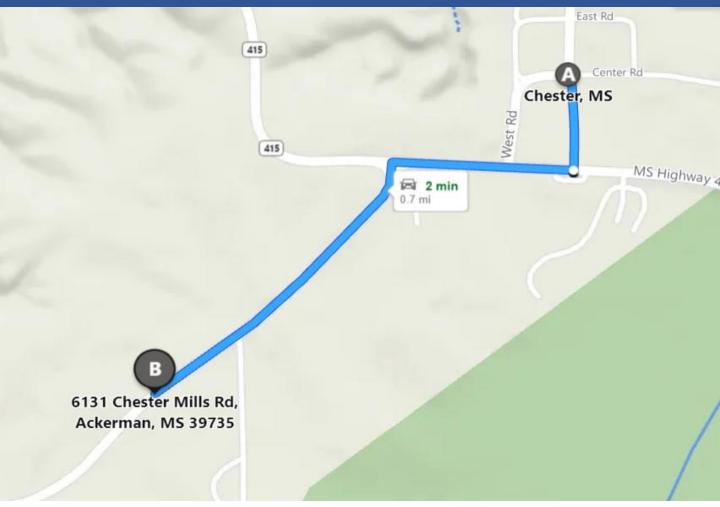

### **Directional Map**

<u>Directions from Hwy 9 and Hwy 12 Intersection:</u> Go north 1.3 Miles to Hwy 315. Travel west 3.6 miles and turn left on Chester Mills Rd. The house will be on the right. Look for the Tom Smith Land and Homes Sign.