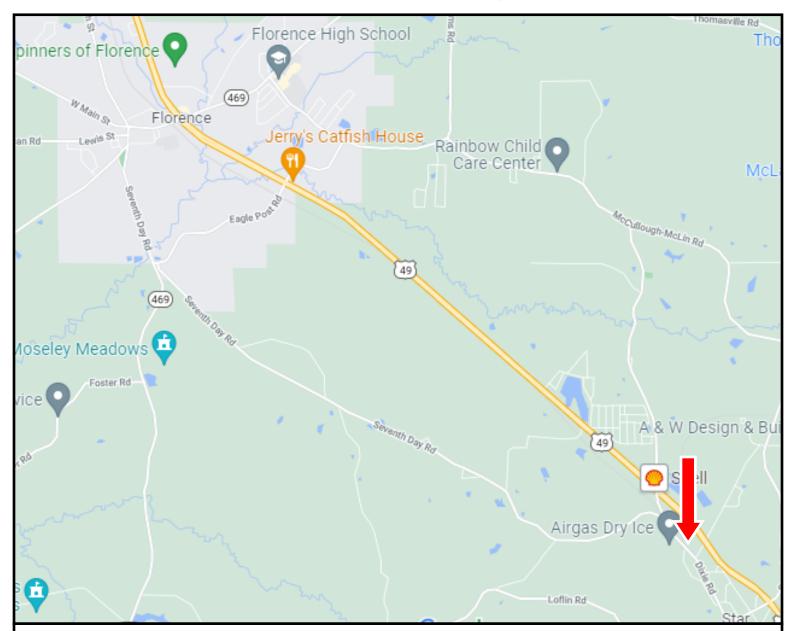

#### **Directional Map**

<u>Directions from Florence, MS</u>: Travel south on US-49S for 5.1 miles, turn right onto Dixie Rd, travel .6 miles and turn left onto property driveway, the property will be 800 feet on the right at 4183 Hwy 49S, Florence, MS.

<u>Directions from Florence, MS</u>: Travel south on US-49S for 5.1 miles, turn right onto Dixie Rd, travel .6 miles and turn left onto property driveway, the property will be 800 feet on the right at 4183 Hwy 49S, Florence, MS.