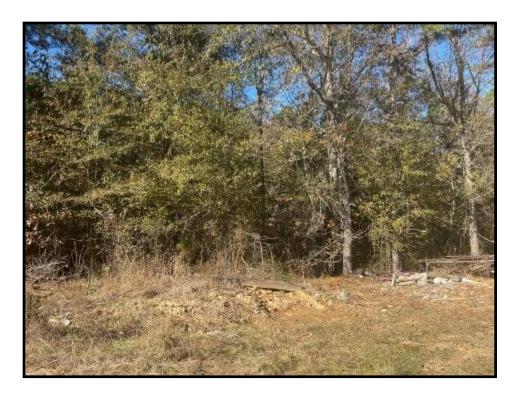

### Commercial Building on US-49S in Rankin County, MS

This commercial property is ready for your business! The 1.45± acre property hosts a 70x30 metal building with roll up doors and an attached tractor/equipment shed. The 3,000/sqft building has a bathroom and office space. The property also features a large cleared lot that joins the building with several expansion opportunities with plenty of parking available. The building is conveniently located right of US-49S and only a few minutes from Florence, MS, and less than 30 minutes from Jackson, MS. Call Preston Smith for a showing today!