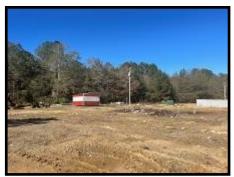

### Commercial Building on US-49S in Rankin County, MS

This commercial property is ready for your business! The 1.45± acre property hosts a 70x30 metal building with roll up doors and an attached tractor/equipment shed. The 3,000/sqft building has a bathroom and office space. The property also features a large cleared lot that joins the building with several expansion opportunities with plenty of parking available. The building is conveniently located right of US-49S and only a few minutes from Florence, MS, and less than 30 minutes from Jackson, MS. Call Preston Smith for a showing today!