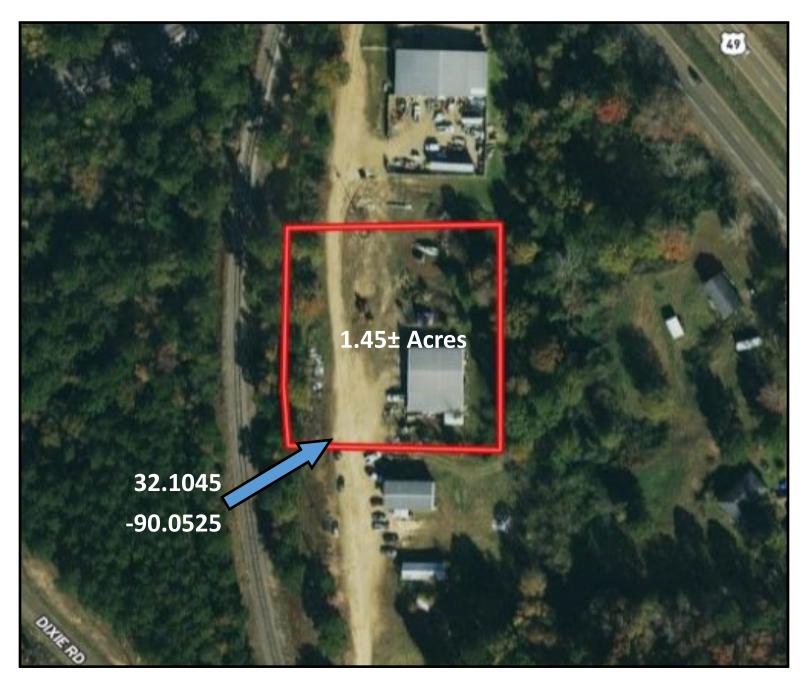

#### **Aerial Map**

### Commercial Building on US-49S in Rankin County, MS

This commercial property is ready for your business! The 1.45± acre property hosts a 70x30 metal building with roll up doors and an attached tractor/equipment shed. The 3,000/sqft building has a bathroom and office space. The property also features a large cleared lot that joins the building with several expansion opportunities with plenty of parking available. The building is conveniently located right of US-49S and only a few minutes from Florence, MS, and less than 30 minutes from Jackson, MS. Call Preston Smith for a showing today!