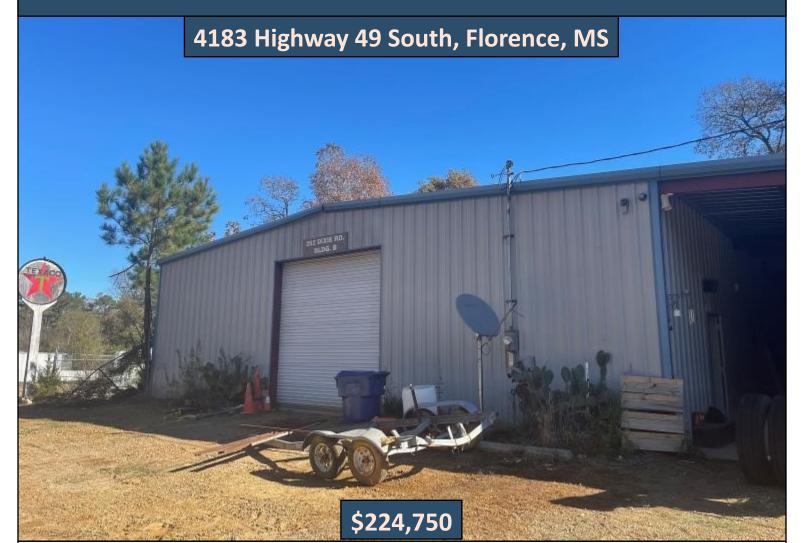

### Commercial Building on US-49S in Rankin County, MS

This commercial property is ready for your business! The 1.45± acre property hosts a 70x30 metal building with roll up doors and an attached tractor/equipment shed. The 3,000/sqft building has a bathroom and office space. The property also features a large cleared lot that joins the building with several expansion opportunities with plenty of parking available. The building is conveniently located right of US-49S and only a few minutes from Florence, MS, and less than 30 minutes from Jackson, MS. Call Preston Smith for a showing today!