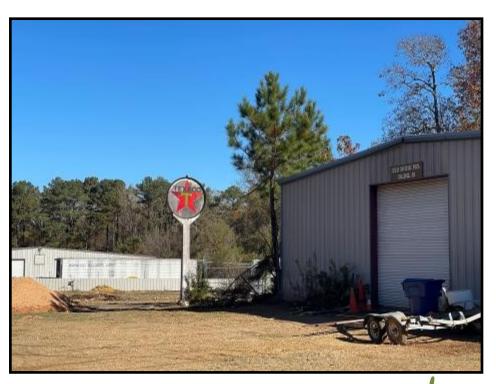

### Commercial Building on US-49S in Rankin County, MS

This commercial property is ready for your business! The 1.45± acre property hosts a 70x30 metal building with roll up doors and an attached tractor/equipment shed. The 3,000/sqft building has a bathroom and office space. The property also features a large cleared lot that joins the building with several expansion opportunities with plenty of parking available. The building is conveniently located right of US-49S and only a few minutes from Florence, MS, and less than 30 minutes from Jackson, MS. Call Preston Smith for a showing today!