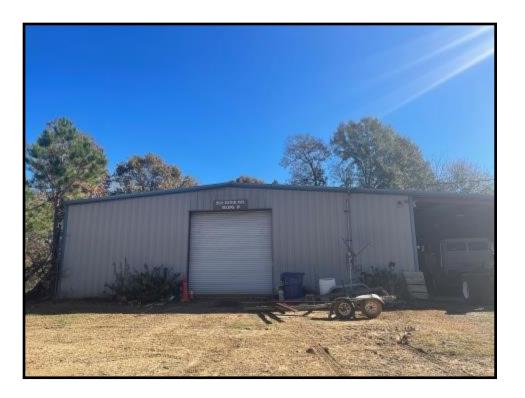

### Commercial Building on US-49S in Rankin County, MS

This commercial property is ready for your business! The 1.45± acre property hosts a 70x30 metal building with roll up doors and an attached tractor/equipment shed. The 3,000/sqft building has a bathroom and office space. The property also features a large cleared lot that joins the building with several expansion opportunities with plenty of parking available. The building is conveniently located right of US-49S and only a few minutes from Florence, MS, and less than 30 minutes from Jackson, MS. Call Preston Smith for a showing today!