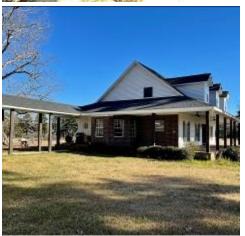

This spacious 3BD/4BA country home on 9+/- acres is conveniently located west of Starkville and just north of Sturgis in Oktibbeha County, MS. This home includes a new roof with an updated kitchen and primary bathroom. There is a detached two car garage, new flooring downstairs, living room with a large vaulted living area and gas fireplace, fixed wireless internet and Ring 360 camera system. The pasture is fenced behind the house. There is also a fenced pasture across the road with a barn and utilities. Enjoy the country view from your large front porch! Call Michael today to schedule a showing.