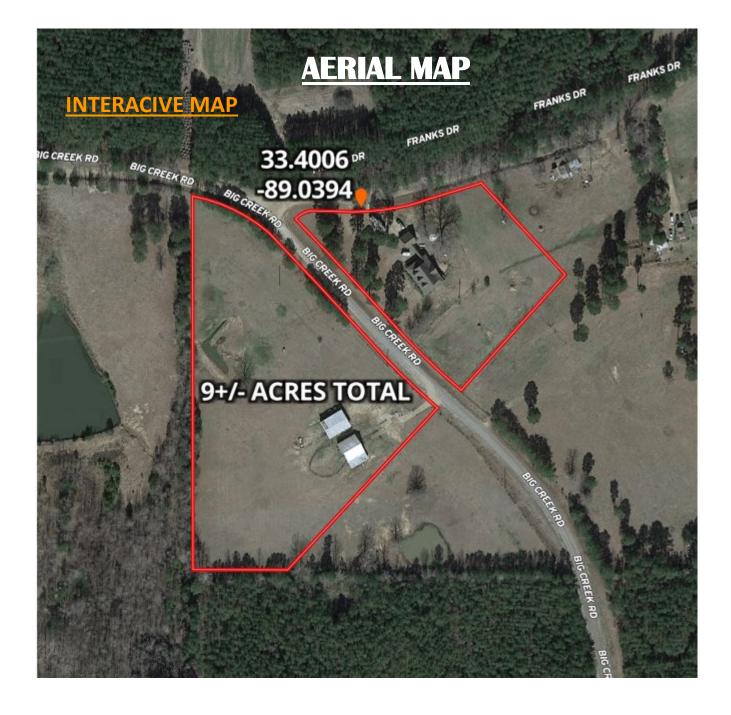

This spacious 3BD/4BA country home on 9+/- acres is conveniently located west of Starkville and just north of Sturgis in Oktibbeha County, MS. This home includes a new roof with an updated kitchen and primary bathroom. There is a detached two car garage, new flooring downstairs, living room with a large vaulted living area and gas fireplace, fixed wireless internet and Ring 360 camera system. The pasture is fenced behind the house. There is also a fenced pasture across the road with a barn and utilities. Enjoy the country view from your large front porch! Call Michael today to schedule a showing.