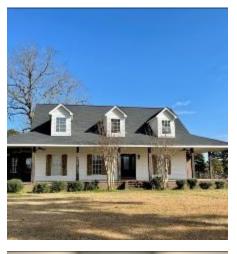

This spacious 3BD/4BA country home on 9+/- acres is conveniently located west of Starkville and just north of Sturgis in Oktibbeha County, MS. This home includes a new roof with an updated kitchen and primary bathroom. There is a detached two car garage, new flooring downstairs, living room with a large vaulted living area and gas fireplace, fixed wireless internet and Ring 360 camera system. The pasture is fenced behind the house. There is also a fenced pasture across the road with a barn and utilities. Enjoy the country view from your large front porch! Call Michael today to schedule a showing.