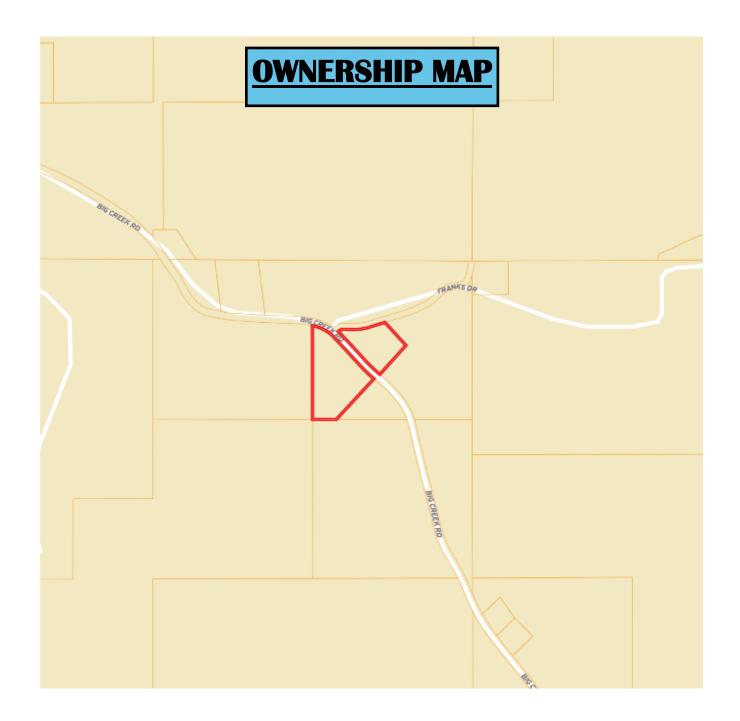

This spacious 3BD/4BA country home on 9+/- acres is conveniently located west of Starkville and just north of Sturgis in Oktibbeha County, MS. This home includes a new roof with an updated kitchen and primary bathroom. There is a detached two car garage, new flooring downstairs, living room with a large vaulted living area and gas fireplace, fixed wireless internet and Ring 360 camera system. The pasture is fenced behind the house. There is also a fenced pasture across the road with a barn and utilities. Enjoy the country view from your large front porch! Call Michael today to schedule a showing.