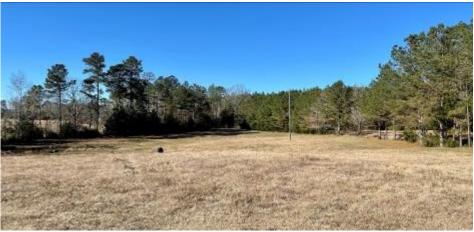

This spacious 3BD/4BA country home on 9+/- acres is conveniently located west of Starkville and just north of Sturgis in Oktibbeha County, MS. This home includes a new roof with an updated kitchen and primary bathroom. There is a detached two car garage, new flooring downstairs, living room with a large vaulted living area and gas fireplace, fixed wireless internet and Ring 360 camera system. The pasture is fenced behind the house. There is also a fenced pasture across the road with a barn and utilities. Enjoy the country view from your large front porch! Call Michael today to schedule a showing.