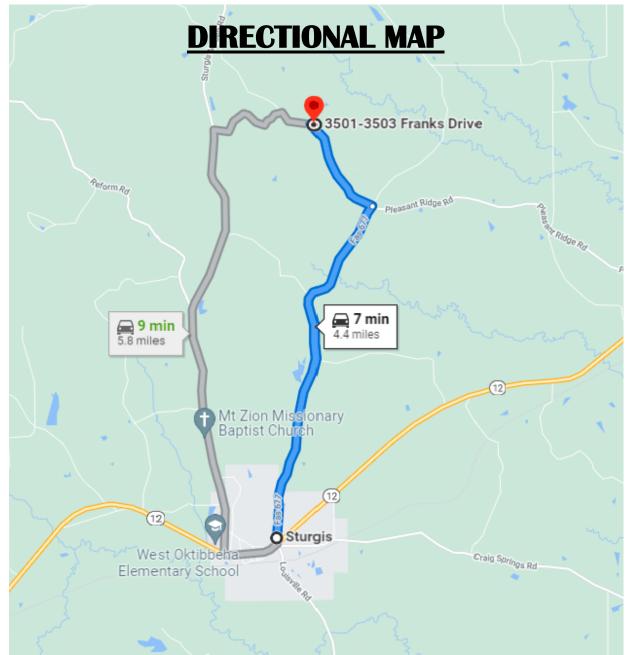

<u>Directions From the intersection of Sturgis Westpoint Road and Hwy 12 in Sturgis</u>: Travel north 3.4 miles on Sturgis Westpoint Road. Turn left onto Big Creek Road and travel 1 mile. Turn right on Franks Drive. The property will be the first house on the right.

LändReport 2010-2021

BEST

MICHAEL COOPER, REALTOR® MCooper@TomSmithLand.com 662.268.6333 office | 662.285.8686 cell 135 Jefferson Street | Starkville, MS 39759

a

omes.com

<u>Directions From the intersection of Sturgis Westpoint Road and Hwy 12 in Sturgis</u>: Travel north 3.4 miles on Sturgis Westpoint Road. Turn left onto Big Creek Road and travel 1 mile. Turn right on Franks Drive. The property will be the first house on the right. *Address: 56 Franks Drive, Sturgis, MS 39769* 