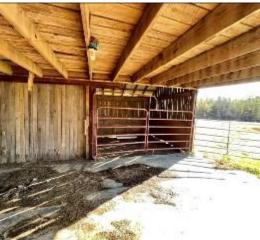

This spacious 3BD/4BA country home on 9+/- acres is conveniently located west of Starkville and just north of Sturgis in Oktibbeha County, MS. This home includes a new roof with an updated kitchen and primary bathroom. There is a detached two car garage, new flooring downstairs, living room with a large vaulted living area and gas fireplace, fixed wireless internet and Ring 360 camera system. The pasture is fenced behind the house. There is also a fenced pasture across the road with a barn and utilities. Enjoy the country view from your large front porch! Call Michael today to schedule a showing.