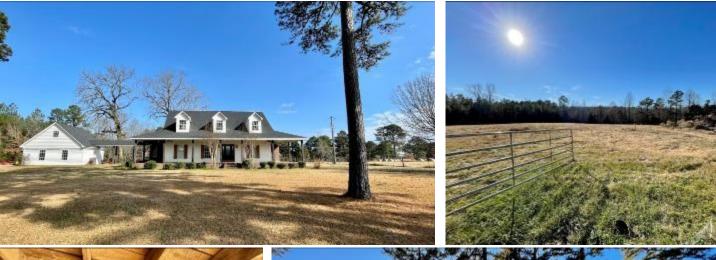

This spacious 3BD/4BA country home on 9+/- acres is conveniently located west of Starkville and just north of Sturgis in Oktibbeha County, MS. This home includes a new roof with an updated kitchen and primary bathroom. There is a detached two car garage, new flooring downstairs, living room with a large vaulted living area and gas fireplace, fixed wireless internet and Ring 360 camera system. The pasture is fenced behind the house. There is also a fenced pasture across the road with a barn and utilities. Enjoy the country view from your large front porch! Call Michael today to schedule a showing.