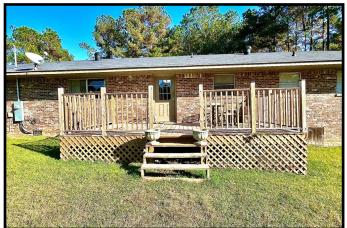

### Ranch Style Home on 2+/- Acres Lincoln County, MS

34 Rogers Lane SE Brookhaven, MS 39601

Brand new to the market! This three bedroom, two bath home is situated on 2+/- acres in Lincoln County, MS. This brick exterior ranch style home features a brand new roof, fresh paint, fresh cabinetry in the kitchen, hardwood floors through the living areas, and a nice back deck for entertaining. This open floor plan is a perfect starter home allowing room to grow, as well as, gather with friends and family in the spacious living and dining area. The built in provides many possibilities for home office, a display for collectibles & China or coffee bar. The two car carport allows a place to park out of the weather. Make sure you check out the storage area under the carport as well; you can never go wrong with extra storage. Though the home sits in a quiet country setting, it's less than a mile from Dollar General, as well as, a quick drive to downtown Brookhaven where you'll find grocery stores, hardware stores, fast food, and more. The property is in Brookhaven School District. Call Sabrina today to schedule your private showing!