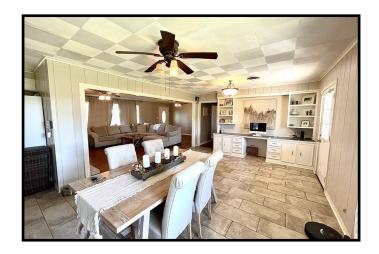

### Ranch Style Home on 2+/- Acres Lincoln County, MS

34 Rogers Lane SE Brookhaven, MS 39601

Brand new to the market! This three bedroom, two bath home is situated on 2+/- acres in Lincoln County, MS. This brick exterior ranch style home features a brand new roof, fresh paint, fresh cabinetry in the kitchen, hardwood floors through the living areas, and a nice back deck for entertaining. This open floor plan is a perfect starter home allowing room to grow, as well as, gather with friends and family in the spacious living and dining area. The built in provides many possibilities for home office, a display for collectibles & China or coffee bar. The two car carport allows a place to park out of the weather. Make sure you check out the storage area under the carport as well; you can never go wrong with extra storage. Though the home sits in a quiet country setting, it's less than a mile from Dollar General, as well as, a quick drive to downtown Brookhaven where you'll find grocery stores, hardware stores, fast food, and more. The property is in Brookhaven School District. Call Sabrina today to schedule your private showing!