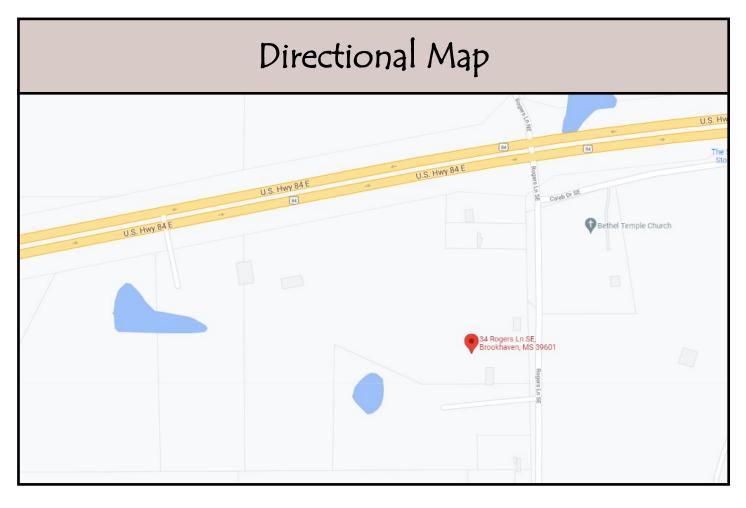

<u>Directions from Hwy 51 S in Brookhaven, MS</u>: Turn left and travel east on Hwy 84. Travel 4 miles and turn right onto Rogers Lane. The property is on the right in 0.2 miles.

2010-2021 AMERICANS BEST BROKERAGES