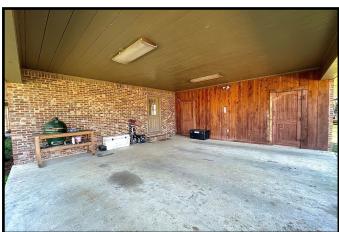

### Ranch Style Home on 2+/- Acres Lincoln County, MS

34 Rogers Lane SE Brookhaven, MS 39601

Brand new to the market! This three bedroom, two bath home is situated on 2+/- acres in Lincoln County, MS. This brick exterior ranch style home features a brand new roof, fresh paint, fresh cabinetry in the kitchen, hardwood floors through the living areas, and a nice back deck for entertaining. This open floor plan is a perfect starter home allowing room to grow, as well as, gather with friends and family in the spacious living and dining area. The built in provides many possibilities for home office, a display for collectibles & China or coffee bar. The two car carport allows a place to park out of the weather. Make sure you check out the storage area under the carport as well; you can never go wrong with extra storage. Though the home sits in a quiet country setting, it's less than a mile from Dollar General, as well as, a quick drive to downtown Brookhaven where you'll find grocery stores, hardware stores, fast food, and more. The property is in Brookhaven School District. Call Sabrina today to schedule your private showing!