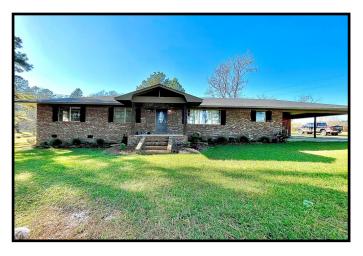

### Ranch Style Home on 2+/- Acres Lincoln County, MS

34 Rogers Lane SE Brookhaven, MS 39601

Brand new to the market! This three bedroom, two bath home is situated on 2+/- acres in Lincoln County, MS. This brick exterior ranch style home features a brand new roof, fresh paint, fresh cabinetry in the kitchen, hardwood floors through the living areas, and a nice back deck for entertaining. This open floor plan is a perfect starter home allowing room to grow, as well as, gather with friends and family in the spacious living and dining area. The built in provides many possibilities for home office, a display for collectibles & China or coffee bar. The two car carport allows a place to park out of the weather. Make sure you check out the storage area under the carport as well; you can never go wrong with extra storage. Though the home sits in a quiet country setting, it's less than a mile from Dollar General, as well as, a quick drive to downtown Brookhaven where you'll find grocery stores, hardware stores, fast food, and more. The property is in Brookhaven School District. Call Sabrina today to schedule your private showing!