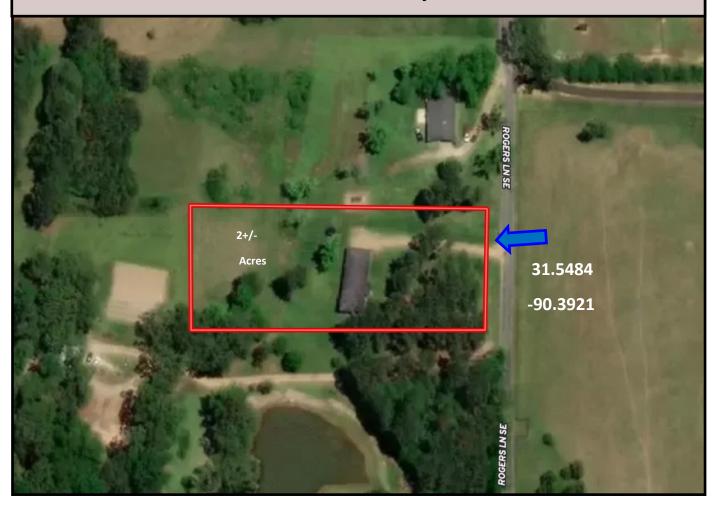

# Aerial Map

34 Rogers Lane SE Brookhaven, MS 39601

<u>Directions from Hwy 51 S in Brookhaven, MS</u>: Turn left and travel east on Hwy 84. Travel 4 miles and turn right onto Rogers Lane. The property is on the right in 0.2 miles.