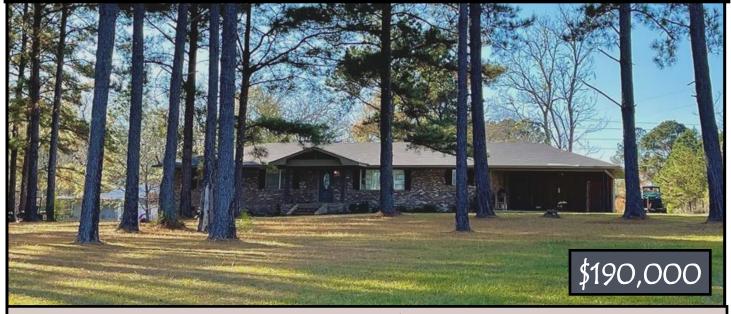

### Ranch Style Home on 2+/- Acres Lincoln County, MS

34 Rogers Lane SE Brookhaven, MS 39601

Brand new to the market! This three bedroom, two bath home is situated on 2+/- acres in Lincoln County, MS. This brick exterior ranch style home features a brand new roof, fresh paint, fresh cabinetry in the kitchen, hardwood floors through the living areas, and a nice back deck for entertaining. This open floor plan is a perfect starter home allowing room to grow, as well as, gather with friends and family in the spacious living and dining area. The built in provides many possibilities for home office, a display for collectibles & China or coffee bar. The two car carport allows a place to park out of the weather. Make sure you check out the storage area under the carport as well; you can never go wrong with extra storage. Though the home sits in a quiet country setting, it's less than a mile from Dollar General, as well as, a quick drive to downtown Brookhaven where you'll find grocery stores, hardware stores, fast food, and more. The property is in Brookhaven School District. Call Sabrina today to schedule your private showing!