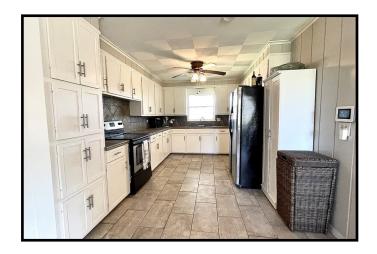

### Ranch Style Home on 2+/- Acres Lincoln County, MS

34 Rogers Lane SE Brookhaven, MS 39601

Brand new to the market! This three bedroom, two bath home is situated on 2+/- acres in Lincoln County, MS. This brick exterior ranch style home features a brand new roof, fresh paint, fresh cabinetry in the kitchen, hardwood floors through the living areas, and a nice back deck for entertaining. This open floor plan is a perfect starter home allowing room to grow, as well as, gather with friends and family in the spacious living and dining area. The built in provides many possibilities for home office, a display for collectibles & China or coffee bar. The two car carport allows a place to park out of the weather. Make sure you check out the storage area under the carport as well; you can never go wrong with extra storage. Though the home sits in a quiet country setting, it's less than a mile from Dollar General, as well as, a quick drive to downtown Brookhaven where you'll find grocery stores, hardware stores, fast food, and more. The property is in Brookhaven School District. Call Sabrina today to schedule your private showing!