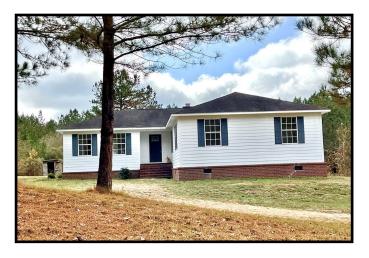

## Newly Renovated Home on 1+/- Acre Copiah County, MS

2122 Reese Road Wesson, MS 39191

Don't miss this newly renovated four bedroom, two bath home in Copiah County, MS. This property features 1+/- acres of land with a hilltop view, two sheds in the back of the property and distance between you, and your neighbor... sounds like country living to me! Just inside, you will find a spacious open floor plan fancied in shiplap, exposed brick, and beams, butcher block, granite, shaker style cabinetry, and did I mention this home is a split plan! You will find this one has been stripped down and brought back to life, brand new from floor to ceiling. A fresh light colored paint scheme throughout allows this home to be a blank canvas for your current home decor. The custom island in the kitchen provides extra storage, and as you make your way around to admire the custom vent hood be sure to give the lazy susan a spin. The additional space adjacent to the master bedroom allows many possibilities... nursery, office, or 5th bedroom. This property is in Hazlehurst School District and is located in Wesson, less than 10 miles to I-55. This one is turn key ready! Call Sabrina to schedule your private showing today.