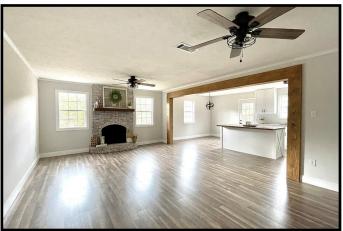

## Newly Renovated Home on 1+/- Acre Copiah County, MS

2122 Reese Road Wesson, MS 39191

Don't miss this newly renovated four bedroom, two bath home in Copiah County, MS. This property features 1+/- acres of land with a hilltop view, two sheds in the back of the property and distance between you, and your neighbor... sounds like country living to me! Just inside, you will find a spacious open floor plan fancied in shiplap, exposed brick, and beams, butcher block, granite, shaker style cabinetry, and did I mention this home is a split plan! You will find this one has been stripped down and brought back to life, brand new from floor to ceiling. A fresh light colored paint scheme throughout allows this home to be a blank canvas for your current home decor. The custom island in the kitchen provides extra storage, and as you make your way around to admire the custom vent hood be sure to give the lazy susan a spin. The additional space adjacent to the master bedroom allows many possibilities... nursery, office, or 5th bedroom. This property is in Hazlehurst School District and is located in Wesson, less than 10 miles to I-55. This one is turn key ready! Call Sabrina to schedule your private showing today.