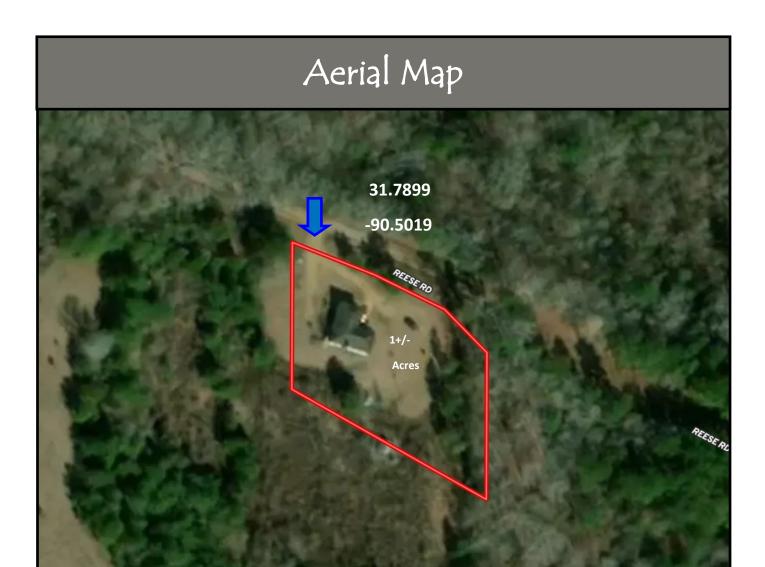

## Newly Renovated Home on 1+/- Acre Copiah County, MS

2122 Reese Road Wesson, MS 39191

Don't miss this newly renovated four bedroom, two bath home in Copiah County, MS. This property features 1+/- acres of land with a hilltop view, two sheds in the back of the property and distance between you, and your neighbor... sounds like country living to me! Just inside, you will find a spacious open floor plan fancied in shiplap, exposed brick, and beams, butcher block, granite, shaker style cabinetry, and did I mention this home is a split plan! You will find this one has been stripped down and brought back to life, brand new from floor to ceiling. A fresh light colored paint scheme throughout allows this home to be a blank canvas for your current home decor. The custom island in the kitchen provides extra storage, and as you make your way around to admire the custom vent hood be sure to give the lazy susan a spin. The additional space adjacent to the master bedroom allows many possibilities... nursery, office, or 5th bedroom. This property is in Hazlehurst School District and is located in Wesson, less than 10 miles to I-55. This one is turn key ready! Call Sabrina to schedule your private showing today.