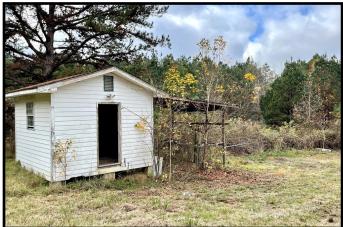

## Newly Renovated Home on 1+/- Acre Copiah County, MS

2122 Reese Road Wesson, MS 39191

Don't miss this newly renovated four bedroom, two bath home in Copiah County, MS. This property features 1+/- acres of land with a hilltop view, two sheds in the back of the property and distance between you, and your neighbor... sounds like country living to me! Just inside, you will find a spacious open floor plan fancied in shiplap, exposed brick, and beams, butcher block, granite, shaker style cabinetry, and did I mention this home is a split plan! You will find this one has been stripped down and brought back to life, brand new from floor to ceiling. A fresh light colored paint scheme throughout allows this home to be a blank canvas for your current home decor. The custom island in the kitchen provides extra storage, and as you make your way around to admire the custom vent hood be sure to give the lazy susan a spin. The additional space adjacent to the master bedroom allows many possibilities... nursery, office, or 5th bedroom. This property is in Hazlehurst School District and is located in Wesson, less than 10 miles to I-55. This one is turn key ready! Call Sabrina to schedule your private showing today.