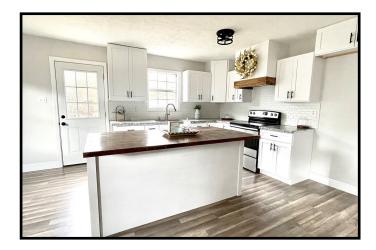

## Newly Renovated Home on 1+/- Acre Copiah County, MS

2122 Reese Road Wesson, MS 39191

Don't miss this newly renovated four bedroom, two bath home in Copiah County, MS. This property features 1+/- acres of land with a hilltop view, two sheds in the back of the property and distance between you, and your neighbor... sounds like country living to me! Just inside, you will find a spacious open floor plan fancied in shiplap, exposed brick, and beams, butcher block, granite, shaker style cabinetry, and did I mention this home is a split plan! You will find this one has been stripped down and brought back to life, brand new from floor to ceiling. A fresh light colored paint scheme throughout allows this home to be a blank canvas for your current home decor. The custom island in the kitchen provides extra storage, and as you make your way around to admire the custom vent hood be sure to give the lazy susan a spin. The additional space adjacent to the master bedroom allows many possibilities... nursery, office, or 5th bedroom. This property is in Hazlehurst School District and is located in Wesson, less than 10 miles to I-55. This one is turn key ready! Call Sabrina to schedule your private showing today.