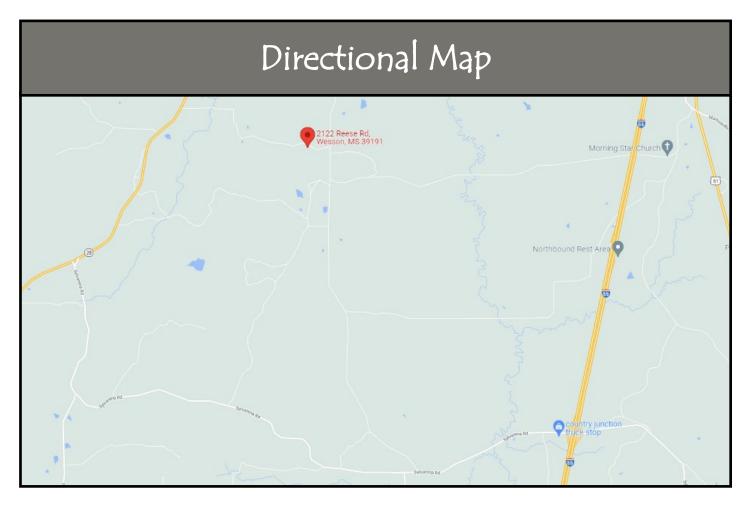

<u>Directions from I-55 N in Brookhaven, MS</u>: Take Exit 51 and stay left onto Sylvarena Road. In 2.1 miles turn right onto Brown's Wells Road and travel 4.7 miles turn left onto Reese Road. The property is on your left in 0.3 miles. Address: 2122 Reese Road Wesson, MS 39191

2010-2021 BEST BROKERAGES

call me today!

**SABRINA WOLFF**, REALTOR® Sabrina@TomSmithHomes.com 601.990.5070 office | 601.754.3763 cell

2122 Reese Road Wesson, MS 39191

<u>Directions from I-55 N in Brookhaven, MS</u>: Take Exit 51 and stay left onto Sylvarena Road. In 2.1 miles turn right onto Brown's Wells Road and travel 4.7 miles turn left onto Reese Road. The property is on your left in 0.3 miles. Address: 2122 Reese Road Wesson, MS 39191