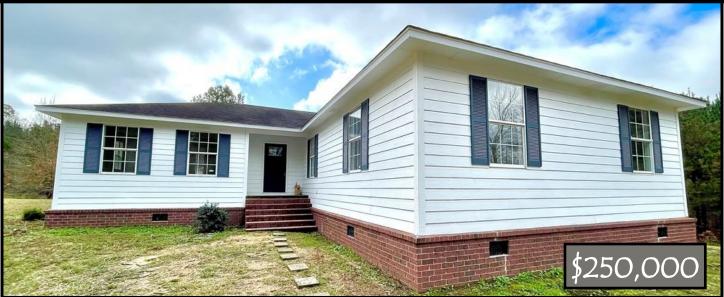

## Newly Renovated Home on 1+/- Acre Copiah County, MS

2122 Reese Road Wesson, MS 39191

Don't miss this newly renovated four bedroom, two bath home in Copiah County, MS. This property features 1+/- acres of land with a hilltop view, two sheds in the back of the property and distance between you, and your neighbor... sounds like country living to me! Just inside, you will find a spacious open floor plan fancied in shiplap, exposed brick, and beams, butcher block, granite, shaker style cabinetry, and did I mention this home is a split plan! You will find this one has been stripped down and brought back to life, brand new from floor to ceiling. A fresh light colored paint scheme throughout allows this home to be a blank canvas for your current home decor. The custom island in the kitchen provides extra storage, and as you make your way around to admire the custom vent hood be sure to give the lazy susan a spin. The additional space adjacent to the master bedroom allows many possibilities... nursery, office, or 5th bedroom. This property is in Hazlehurst School District and is located in Wesson, less than 10 miles to I-55. This one is turn key ready! Call Sabrina to schedule your private showing today.