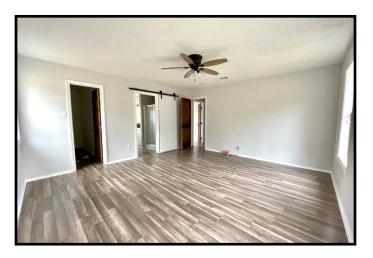

## Newly Renovated Home on 1+/- Acre Copiah County, MS

2122 Reese Road Wesson, MS 39191

Don't miss this newly renovated four bedroom, two bath home in Copiah County, MS. This property features 1+/- acres of land with a hilltop view, two sheds in the back of the property and distance between you, and your neighbor... sounds like country living to me! Just inside, you will find a spacious open floor plan fancied in shiplap, exposed brick, and beams, butcher block, granite, shaker style cabinetry, and did I mention this home is a split plan! You will find this one has been stripped down and brought back to life, brand new from floor to ceiling. A fresh light colored paint scheme throughout allows this home to be a blank canvas for your current home decor. The custom island in the kitchen provides extra storage, and as you make your way around to admire the custom vent hood be sure to give the lazy susan a spin. The additional space adjacent to the master bedroom allows many possibilities... nursery, office, or 5th bedroom. This property is in Hazlehurst School District and is located in Wesson, less than 10 miles to I-55. This one is turn key ready! Call Sabrina to schedule your private showing today.