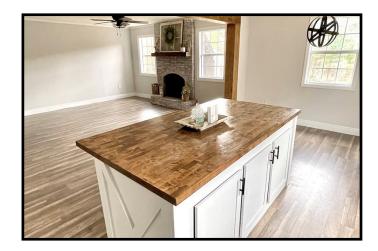

## Newly Renovated Home on 1+/- Acre Copiah County, MS

2122 Reese Road Wesson, MS 39191

Don't miss this newly renovated four bedroom, two bath home in Copiah County, MS. This property features 1+/- acres of land with a hilltop view, two sheds in the back of the property and distance between you, and your neighbor... sounds like country living to me! Just inside, you will find a spacious open floor plan fancied in shiplap, exposed brick, and beams, butcher block, granite, shaker style cabinetry, and did I mention this home is a split plan! You will find this one has been stripped down and brought back to life, brand new from floor to ceiling. A fresh light colored paint scheme throughout allows this home to be a blank canvas for your current home decor. The custom island in the kitchen provides extra storage, and as you make your way around to admire the custom vent hood be sure to give the lazy susan a spin. The additional space adjacent to the master bedroom allows many possibilities... nursery, office, or 5th bedroom. This property is in Hazlehurst School District and is located in Wesson, less than 10 miles to I-55. This one is turn key ready! Call Sabrina to schedule your private showing today.