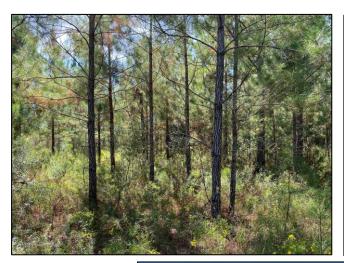

## Call me today!

MICHAEL OSWALT, ASSOCIATE BROKER®
Michael@TomSmithLand.com
601.898.2772 office | 662.719.3967 cell

Licensed in MS, AR & MO

Welcome to your new recreational timberland investment in Marion County, MS! This 34.02+/- acre property is currently timbered with 2008 planted pine. A food plot lies along the northeast corner of the property. At the present time, there is one road in and one road out. Right now, the property is in oil & gas production with the current owner retaining all mineral rights. The access is currently along the northwest corner along the east side of River Bend Road. However, the property boasts over 1250 feet of paved frontage along the north side of MS 44 as well. The location is convenient being just under 10 miles northwest of Columbia. If you have been looking for a timber investment with hunting opportunities, call Michael Oswalt today. Deer stand and feeder to be removed. 2019 Taxes \$121.12