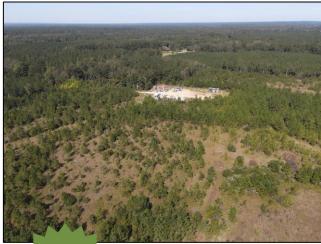

## Call me today!

MICHAEL OSWALT, ASSOCIATE BROKER®
Michael@TomSmithLand.com
601.898.2772 office | 662.719.3967 cell

Licensed in MS, AR & MO

Welcome to your new recreational timberland investment in Marion County, MS! This 34.02+/- acre property is currently timbered with 2008 planted pine. A food plot lies along the northeast corner of the property. At the present time, there is one road in and one road out. Right now, the property is in oil & gas production with the current owner retaining all mineral rights. The access is currently along the northwest corner along the east side of River Bend Road. However, the property boasts over 1250 feet of paved frontage along the north side of MS 44 as well. The location is convenient being just under 10 miles northwest of Columbia. If you have been looking for a timber investment with hunting opportunities, call Michael Oswalt today. Deer stand and feeder to be removed. 2019 Taxes \$121.12