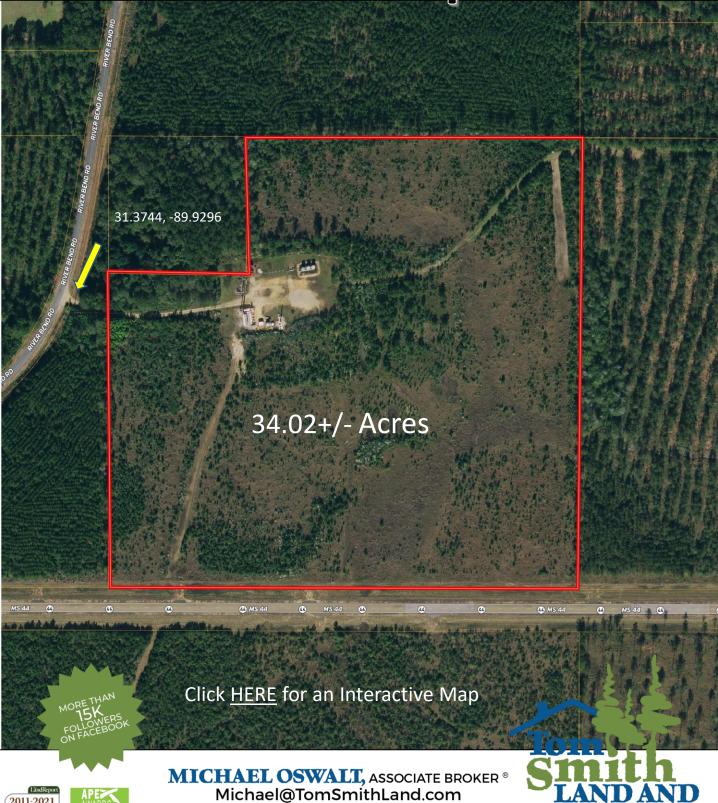

<u> Aerial Map</u>

601.898.2772 office | 662.719.3967 cell Licensed in MS, AR & MO

Expect More. Get More.

Ownership Map

MICHAEL OSWALT, ASSOCIATE BROKER 
Michael@TomSmithLand.com
601.898.2772 office | 662.719.3967 cell
Licensed in MS, AR & MO

## Call me today!

MICHAEL OSWALT, ASSOCIATE BROKER®
Michael@TomSmithLand.com
601.898.2772 office | 662.719.3967 cell

Licensed in MS, AR & MO

Welcome to your new recreational timberland investment in Marion County, MS! This 34.02+/- acre property is currently timbered with 2008 planted pine. A food plot lies along the northeast corner of the property. At the present time, there is one road in and one road out. Right now, the property is in oil & gas production with the current owner retaining all mineral rights. The access is currently along the northwest corner along the east side of River Bend Road. However, the property boasts over 1250 feet of paved frontage along the north side of MS 44 as well. The location is convenient being just under 10 miles northwest of Columbia. If you have been looking for a timber investment with hunting opportunities, call Michael Oswalt today. Deer stand and feeder to be removed. 2019 Taxes \$121.12