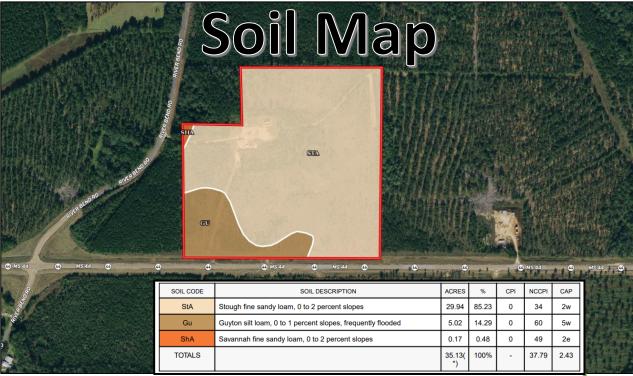

## Call me today!

MICHAEL OSWALT, ASSOCIATE BROKER®
Michael@TomSmithLand.com
601.898.2772 office | 662.719.3967 cell

Licensed in MS, AR & MO

Welcome to your new recreational timberland investment in Marion County, MS! This 34.02+/- acre property is currently timbered with 2008 planted pine. A food plot lies along the northeast corner of the property. At the present time, there is one road in and one road out. Right now, the property is in oil & gas production with the current owner retaining all mineral rights. The access is currently along the northwest corner along the east side of River Bend Road. However, the property boasts over 1250 feet of paved frontage along the north side of MS 44 as well. The location is convenient being just under 10 miles northwest of Columbia. If you have been looking for a timber investment with hunting opportunities, call Michael Oswalt today. Deer stand and feeder to be removed. 2019 Taxes \$121.12