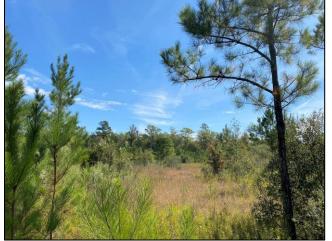

## Call me today!

MICHAEL OSWALT, ASSOCIATE BROKER®
Michael@TomSmithLand.com
601.898.2772 office | 662.719.3967 cell

Licensed in MS, AR & MO

Welcome to your new recreational timberland investment in Marion County, MS! This 34.02+/- acre property is currently timbered with 2008 planted pine. A food plot lies along the northeast corner of the property. At the present time, there is one road in and one road out. Right now, the property is in oil & gas production with the current owner retaining all mineral rights. The access is currently along the northwest corner along the east side of River Bend Road. However, the property boasts over 1250 feet of paved frontage along the north side of MS 44 as well. The location is convenient being just under 10 miles northwest of Columbia. If you have been looking for a timber investment with hunting opportunities, call Michael Oswalt today. Deer stand and feeder to be removed. 2019 Taxes \$121.12