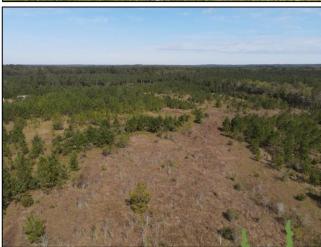

## Call me today!

MICHAEL OSWALT, ASSOCIATE BROKER®
Michael@TomSmithLand.com
601.898.2772 office | 662.719.3967 cell

Licensed in MS, AR & MO

Welcome to your new recreational timberland investment in Marion County, MS! This 34.02+/- acre property is currently timbered with 2008 planted pine. A food plot lies along the northeast corner of the property. At the present time, there is one road in and one road out. Right now, the property is in oil & gas production with the current owner retaining all mineral rights. The access is currently along the northwest corner along the east side of River Bend Road. However, the property boasts over 1250 feet of paved frontage along the north side of MS 44 as well. The location is convenient being just under 10 miles northwest of Columbia. If you have been looking for a timber investment with hunting opportunities, call Michael Oswalt today. Deer stand and feeder to be removed. 2019 Taxes \$121.12