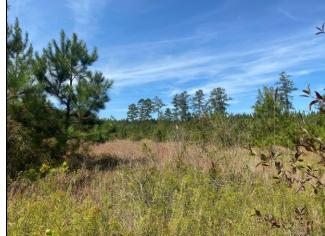

## Call me today!

MICHAEL OSWALT, ASSOCIATE BROKER®
Michael@TomSmithLand.com
601.898.2772 office | 662.719.3967 cell

Licensed in MS, AR & MO

Welcome to your new recreational timberland investment in Marion County, MS! This 34.02+/- acre property is currently timbered with 2008 planted pine. A food plot lies along the northeast corner of the property. At the present time, there is one road in and one road out. Right now, the property is in oil & gas production with the current owner retaining all mineral rights. The access is currently along the northwest corner along the east side of River Bend Road. However, the property boasts over 1250 feet of paved frontage along the north side of MS 44 as well. The location is convenient being just under 10 miles northwest of Columbia. If you have been looking for a timber investment with hunting opportunities, call Michael Oswalt today. Deer stand and feeder to be removed. 2019 Taxes \$121.12