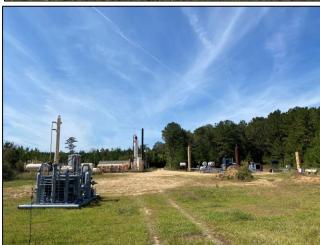

## Call me today!

MICHAEL OSWALT, ASSOCIATE BROKER®
Michael@TomSmithLand.com
601.898.2772 office | 662.719.3967 cell

Licensed in MS, AR & MO

Welcome to your new recreational timberland investment in Marion County, MS! This 34.02+/- acre property is currently timbered with 2008 planted pine. A food plot lies along the northeast corner of the property. At the present time, there is one road in and one road out. Right now, the property is in oil & gas production with the current owner retaining all mineral rights. The access is currently along the northwest corner along the east side of River Bend Road. However, the property boasts over 1250 feet of paved frontage along the north side of MS 44 as well. The location is convenient being just under 10 miles northwest of Columbia. If you have been looking for a timber investment with hunting opportunities, call Michael Oswalt today. Deer stand and feeder to be removed. 2019 Taxes \$121.12