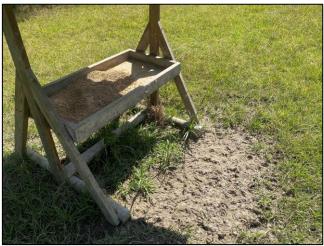

## Call me today!

MICHAEL OSWALT, ASSOCIATE BROKER®
Michael@TomSmithLand.com
601.898.2772 office | 662.719.3967 cell

Licensed in MS, AR & MO

Welcome to your new recreational timberland investment in Marion County, MS! This 34.02+/- acre property is currently timbered with 2008 planted pine. A food plot lies along the northeast corner of the property. At the present time, there is one road in and one road out. Right now, the property is in oil & gas production with the current owner retaining all mineral rights. The access is currently along the northwest corner along the east side of River Bend Road. However, the property boasts over 1250 feet of paved frontage along the north side of MS 44 as well. The location is convenient being just under 10 miles northwest of Columbia. If you have been looking for a timber investment with hunting opportunities, call Michael Oswalt today. Deer stand and feeder to be removed. 2019 Taxes \$121.12