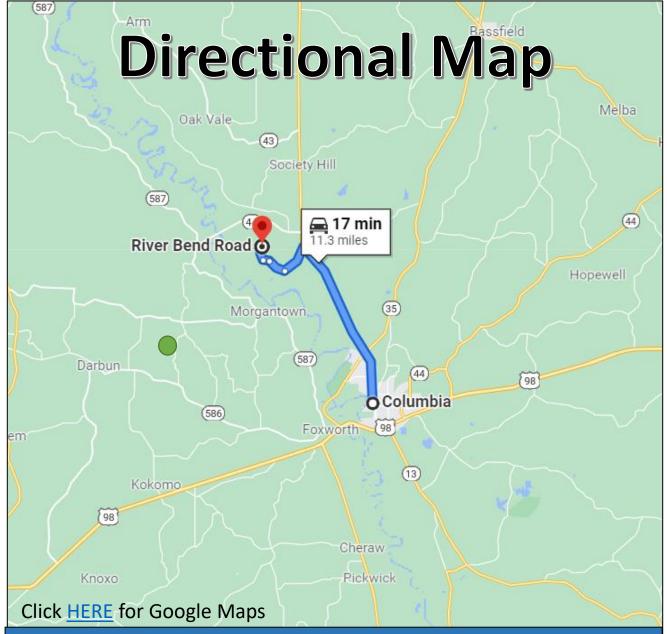

# Recreational Timberland 34.02± Acres Marion County, MS

<u>Directions from Columbia, MS</u>: Travel north on MS-13/Main Street toward Church Street for 8 miles. Turn left onto River Bend Road and travel for 1.5 miles. Turn right on Willoughby Road and travel for .8 miles. Take a slight left onto Rogers Road and continue for 0.3 miles. Turn right at the 1st cross street onto River Bend Road and continue for .7 miles. The property is located on the right.

Expect More. Get More.

MICHAEL OSWALT, ASSOCIATE BROKER®
Michael@TomSmithLand.com
601.898.2772 office | 662.719.3967 cell
Licensed in MS, AR & MO

<u>Directions from Columbia, MS</u>: Travel north on MS-13/Main Street toward Church Street for 8 miles. Turn left onto River Bend Road and travel for 1.5 miles. Turn right on Willoughby Road and travel for .8 miles. Take a slight left onto Rogers Road and continue for 0.3 miles. Turn right at the 1<sup>st</sup> cross street onto River Bend Road and continue for .7 miles. The property is located on the right.