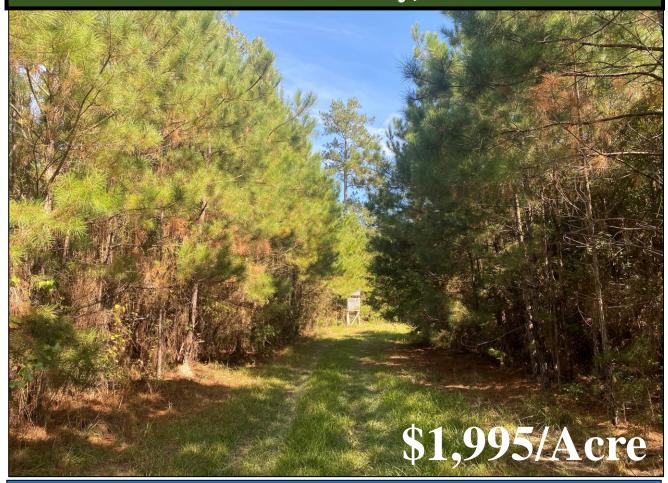

## Call me today!

MICHAEL OSWALT, ASSOCIATE BROKER®
Michael@TomSmithLand.com
601.898.2772 office | 662.719.3967 cell

Licensed in MS, AR & MO

Welcome to your new recreational timberland investment in Marion County, MS! This 34.02+/- acre property is currently timbered with 2008 planted pine. A food plot lies along the northeast corner of the property. At the present time, there is one road in and one road out. Right now, the property is in oil & gas production with the current owner retaining all mineral rights. The access is currently along the northwest corner along the east side of River Bend Road. However, the property boasts over 1250 feet of paved frontage along the north side of MS 44 as well. The location is convenient being just under 10 miles northwest of Columbia. If you have been looking for a timber investment with hunting opportunities, call Michael Oswalt today. Deer stand and feeder to be removed. 2019 Taxes \$121.12