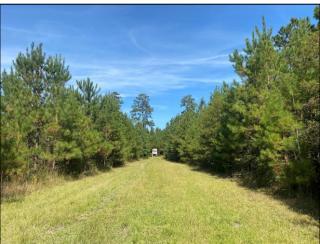

## Call me today!

MICHAEL OSWALT, ASSOCIATE BROKER®
Michael@TomSmithLand.com
601.898.2772 office | 662.719.3967 cell

Licensed in MS, AR & MO

Welcome to your new recreational timberland investment in Marion County, MS! This 34.02+/- acre property is currently timbered with 2008 planted pine. A food plot lies along the northeast corner of the property. At the present time, there is one road in and one road out. Right now, the property is in oil & gas production with the current owner retaining all mineral rights. The access is currently along the northwest corner along the east side of River Bend Road. However, the property boasts over 1250 feet of paved frontage along the north side of MS 44 as well. The location is convenient being just under 10 miles northwest of Columbia. If you have been looking for a timber investment with hunting opportunities, call Michael Oswalt today. Deer stand and feeder to be removed. 2019 Taxes \$121.12