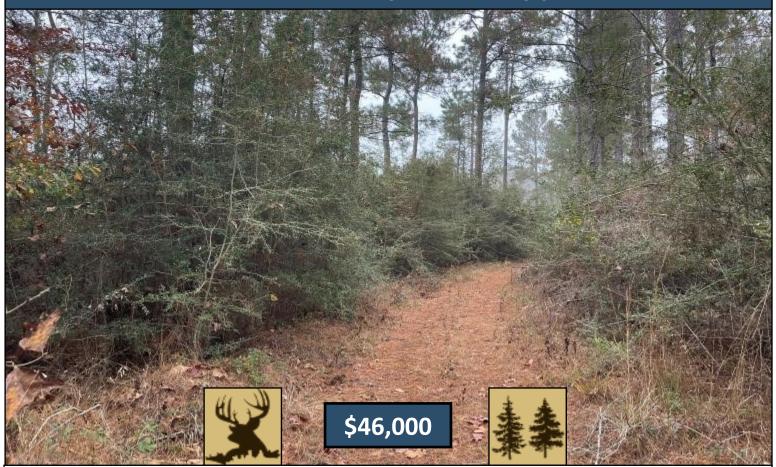

# 20± Acres of Great Hunting in Amite County, Mississippi

Great small acreage tract in Amite County, Mississippi! Excellent deer hunting among the eight year old re-growth of pine and hardwood timber. An established road system makes the 20± acres easily traversable. The property is conveniently located near McComb, MS, and its amenities. The property also has quick access to I-55, putting it less than an hour and a half to Baton Rouge, Louisiana, and less than two hours from New Orleans, Louisiana. Access to the property is through deeded easement with a gate. Call Preston Smith today to set up a showing!