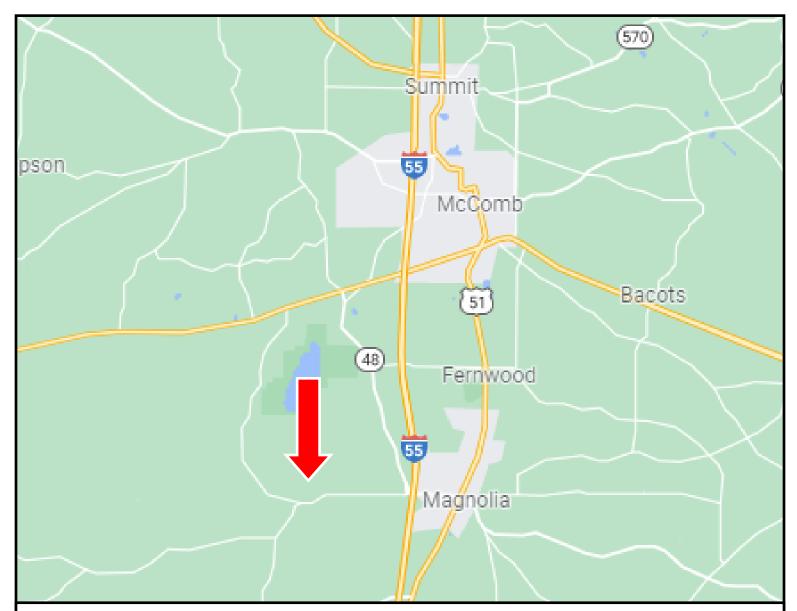

<u>Directions from McComb, MS:</u> Starting at the intersection of US-55 and MS-24, travel west on MS-24W, in 7.4 miles turn left onto S Glading Rd, travel .4 miles continue onto Middle Glading Rd, travel 2.3 miles turn left onto Dickey Mills Rd/Fire Tower Rd, in 1.1 miles turn right onto Smiley Honea Rd, the easement for the property will be on the left in 108 feet.

#### **Directional Map**

<u>Directions from McComb, MS:</u> Starting at the intersection of US-55 and MS-24, travel west on MS-24W, in 7.4 miles turn left onto S Glading Rd, travel .4 miles continue onto Middle Glading Rd, travel 2.3 miles turn left onto Dickey Mills Rd/Fire Tower Rd, in 1.1 miles turn right onto Smiley Honea Rd, the easement for the property will be on the left in 108 feet.