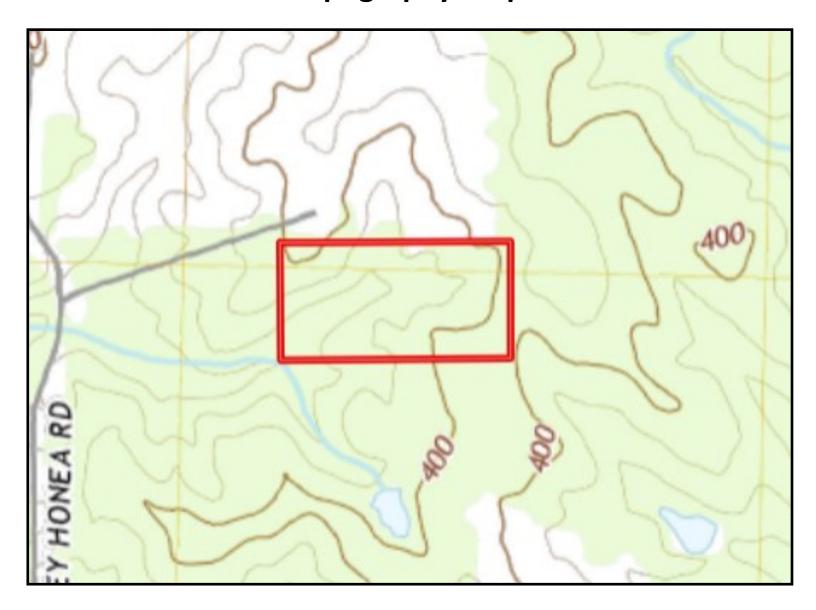

rty is through deeded easement with a gate. Call Preston Smith today to set up a showing!

<u>Directions from McComb, MS:</u> Starting at the intersection of US-55 and MS-24, travel west on MS-24W, in 7.4 miles turn left onto S Glading Rd, travel .4 miles continue onto Middle Glading Rd, travel 2.3 miles turn left onto Dickey Mills Rd/Fire Tower Rd, in 1.1 miles turn right onto Smiley Honea Rd, the easement for the property will be on the left in 108 feet.







call me today! Tom

PRESTON SMITH, MANAGING BROKER Preston@TomSmithLand.com 601.990.5070 office | 601.209.7150 cell



#### **Aerial Map**





#### **Ownership Map**





#### Soil Map





2011-2020

LAND

PRESTON SMITH, MANAGING BROKER Preston@TomSmithLand.com 601.990.5070 office | 601.209.7150 cell



#### **Topography Map**





#### **Directional Map**



<u>Directions from McComb, MS:</u> Starting at the intersection of US-55 and MS-24, travel west on MS-24W, in 7.4 miles turn left onto S Glading Rd, travel .4 miles continue onto Middle Glading Rd, travel 2.3 miles turn left onto Dickey Mills Rd/Fire Tower Rd, in 1.1 miles turn right onto Smiley Honea Rd, the easement for the property will be on the left in 108 feet.