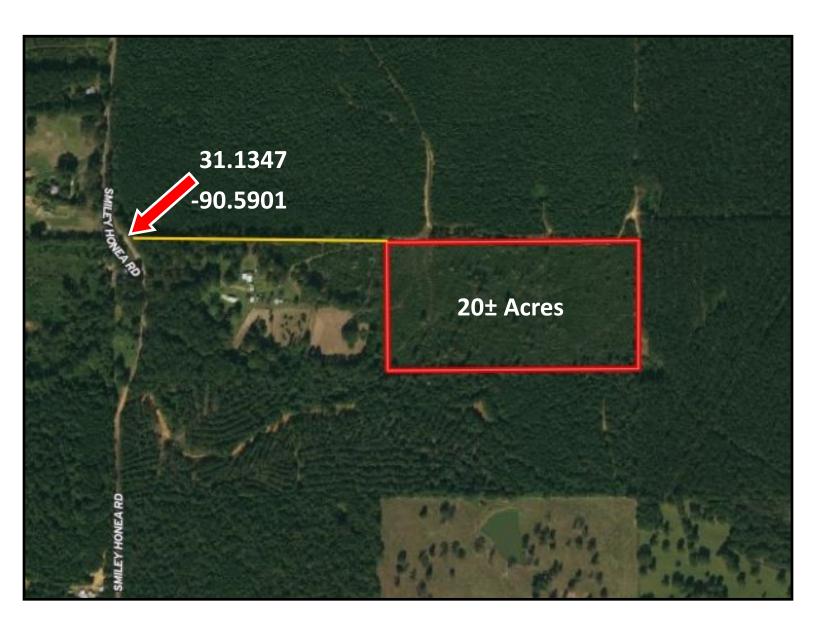

<u>Directions from McComb, MS:</u> Starting at the intersection of US-55 and MS-24, travel west on MS-24W, in 7.4 miles turn left onto S Glading Rd, travel .4 miles continue onto Middle Glading Rd, travel 2.3 miles turn left onto Dickey Mills Rd/Fire Tower Rd, in 1.1 miles turn right onto Smiley Honea Rd, the easement for the property will be on the left in 108 feet.

#### **Directional Map**

<u>Directions from McComb, MS:</u> Starting at the intersection of US-55 and MS-24, travel west on MS-24W, in 7.4 miles turn left onto S Glading Rd, travel .4 miles continue onto Middle Glading Rd, travel 2.3 miles turn left onto Dickey Mills Rd/Fire Tower Rd, in 1.1 miles turn right onto Smiley Honea Rd, the easement for the property will be on the left in 108 feet.