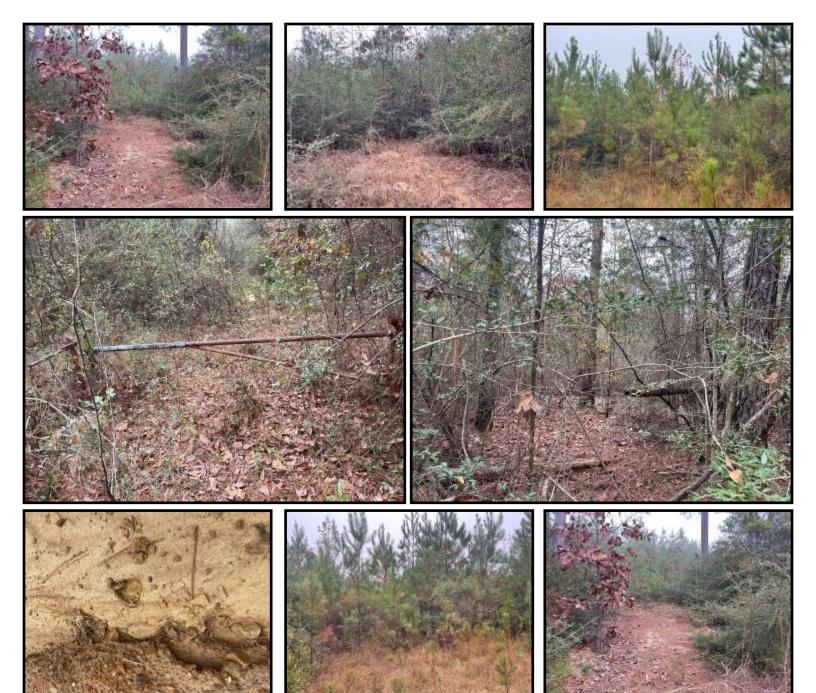

# 20± Acres of Great Hunting in Amite County, Mississippi

Great small acreage tract in Amite County, Mississippi! Excellent deer hunting among the eight year old re-growth of pine and hardwood timber. An established road system makes the 20± acres easily traversable. The property is conveniently located near McComb, MS, and its amenities. The property also has quick access to I-55, putting it less than an hour and a half to Baton Rouge, Louisiana, and less than two hours from New Orleans, Louisiana. Access to the property is through deeded easement with a gate. Call Preston Smith today to set up a showing!