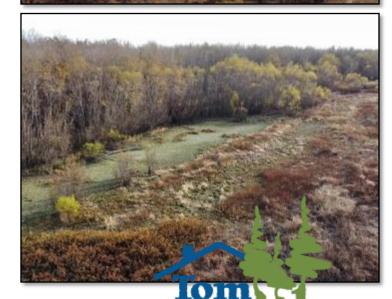

# Rare Recreational Hunting Tract

121.24 ± Acres in Yazoo County, MS

\$398,000

Have you been searching for hunting land adjoining Panther Swamp in Yazoo County? Look no further! This Yazoo County, MS tract is a RARE FIND as land doesn't come available joining Panther Swamp very often. Consisting of 121.24± acres, the diversity of this tract is the perfect recipe for great whitetail, duck, and small game hunting. The timber makeup is mostly large, mature hardwoods with approximately 41± acres enrolled in CRP. A small section of the property would make an excellent duck hole with minimal work. Upon initial inspection, the number of deer tracts were abundant, and we even jumped a huge, big body, ten-point buck. This property comprises three non-contiguous tracts, with the area to the east being Panther Swamp and all other surrounding property being cropland. The location is ideal; less than 15 minutes from Yazoo City and less than 1 hour from Madison, making those after work hunts easy to slip away to. Call Chad today because this property will not last long!