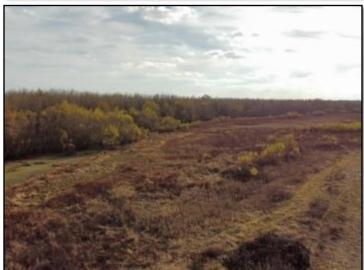

# Rare Recreational Hunting Tract

121.24 ± Acres in Yazoo County, MS

\$398,000

Have you been searching for hunting land adjoining Panther Swamp in Yazoo County? Look no further! This Yazoo County, MS tract is a RARE FIND as land doesn't come available joining Panther Swamp very often. Consisting of 121.24± acres, the diversity of this tract is the perfect recipe for great whitetail, duck, and small game hunting. The timber makeup is mostly large, mature hardwoods with approximately 41± acres enrolled in CRP. A small section of the property would make an excellent duck hole with minimal work. Upon initial inspection, the number of deer tracts were abundant, and we even jumped a huge, big body, ten-point buck. This property comprises three non-contiguous tracts, with the area to the east being Panther Swamp and all other surrounding property being cropland. The location is ideal; less than 15 minutes from Yazoo City and less than 1 hour from Madison, making those after work hunts easy to slip away to. Call Chad today because this property will not last long!