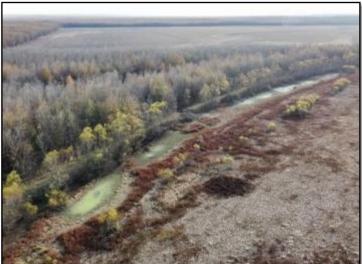

# Rare Recreational Hunting Tract

121.24 ± Acres in Yazoo County, MS

\$398,000

Have you been searching for hunting land adjoining Panther Swamp in Yazoo County? Look no further! This Yazoo County, MS tract is a RARE FIND as land doesn't come available joining Panther Swamp very often. Consisting of 121.24± acres, the diversity of this tract is the perfect recipe for great whitetail, duck, and small game hunting. The timber makeup is mostly large, mature hardwoods with approximately 41± acres enrolled in CRP. A small section of the property would make an excellent duck hole with minimal work. Upon initial inspection, the number of deer tracts were abundant, and we even jumped a huge, big body, ten-point buck. This property comprises three non-contiguous tracts, with the area to the east being Panther Swamp and all other surrounding property being cropland. The location is ideal; less than 15 minutes from Yazoo City and less than 1 hour from Madison, making those after work hunts easy to slip away to. Call Chad today because this property will not last long!