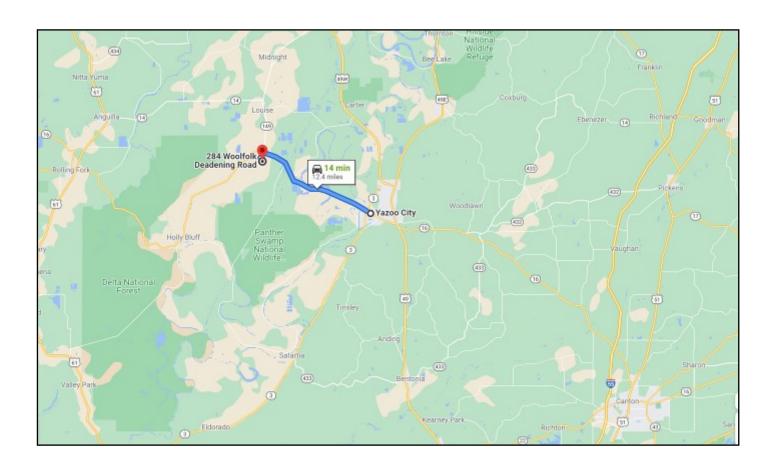

<u>DIRECTIONS FROM YAZOO CITY, MS:</u> Travel Highway 16 West for 12.4 miles. Turn left on Woolfolk Road and take the immediate left on Woolfolk Deadening Road. The property is at the end of the road. <u>GOOGLEMAP LINK</u>

# DRECTIONALMAP

<u>DIRECTIONS FROM YAZOO CITY, MS:</u> Travel Highway 16 West for 12.4 miles. Turn left on Woolfolk Road and take the immediate left on Woolfolk Deadening Road. The property is at the end of the road. <u>GOOGLE MAP LINK</u>