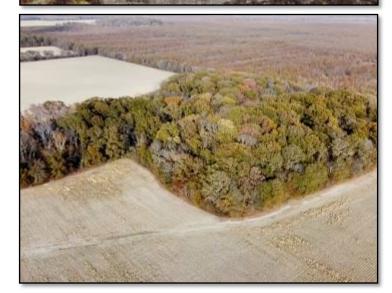

# Rare Recreational Hunting Tract

121.24 ± Acres in Yazoo County, MS

\$398,000

Have you been searching for hunting land adjoining Panther Swamp in Yazoo County? Look no further! This Yazoo County, MS tract is a RARE FIND as land doesn't come available joining Panther Swamp very often. Consisting of 121.24± acres, the diversity of this tract is the perfect recipe for great whitetail, duck, and small game hunting. The timber makeup is mostly large, mature hardwoods with approximately 41± acres enrolled in CRP. A small section of the property would make an excellent duck hole with minimal work. Upon initial inspection, the number of deer tracts were abundant, and we even jumped a huge, big body, ten-point buck. This property comprises three non-contiguous tracts, with the area to the east being Panther Swamp and all other surrounding property being cropland. The location is ideal; less than 15 minutes from Yazoo City and less than 1 hour from Madison, making those after work hunts easy to slip away to. Call Chad today because this property will not last long!