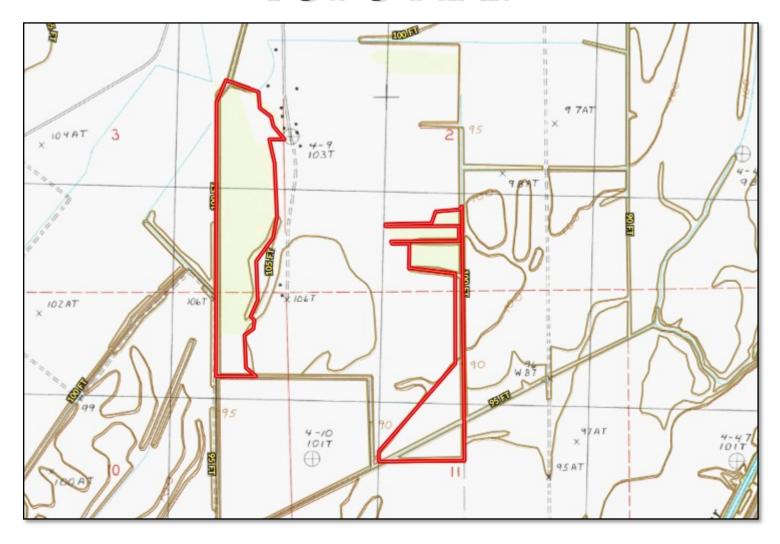

ess than 1 hour from Madison, making those after work hunts easy to slip away to. Call Chad today because this property will not last long!

<u>DIRECTIONS FROM YAZOO CITY, MS:</u> Travel Highway 16 West for 12.4 miles. Turn left on Woolfolk Road and take the immediate left on Woolfolk Deadening Road. The property is at the end of the road. <u>GOOGLEMAP LINK</u>

















CHAD WILSON, REALTOR® Chad@TomSmithLand.com 601.898.2772 office | 601.750.1970 cell

Expect More. Get More.















CHAD WILSON, REALTOR® Chad@TomSmithLand.com 601.898.2772 office | 601.750.1970 cell LAND AND HOMES Expect More. Get More.

# OWERSHIPMAP









# AFRIALMAP



CLICK HERE FOR AN INTERACTIVE MAP



CHAD WILSON, REALTOR® Chad@TomSmithLand.com 601.898.2772 office | 601.750.1970 cell



# TOPOMAP









# DRECTIONALMAP



<u>DIRECTIONS FROM YAZOO CITY, MS:</u> Travel Highway 16 West for 12.4 miles. Turn left on Woolfolk Road and take the immediate left on Woolfolk Deadening Road. The property is at the end of the road. <u>GOOGLE MAP LINK</u>