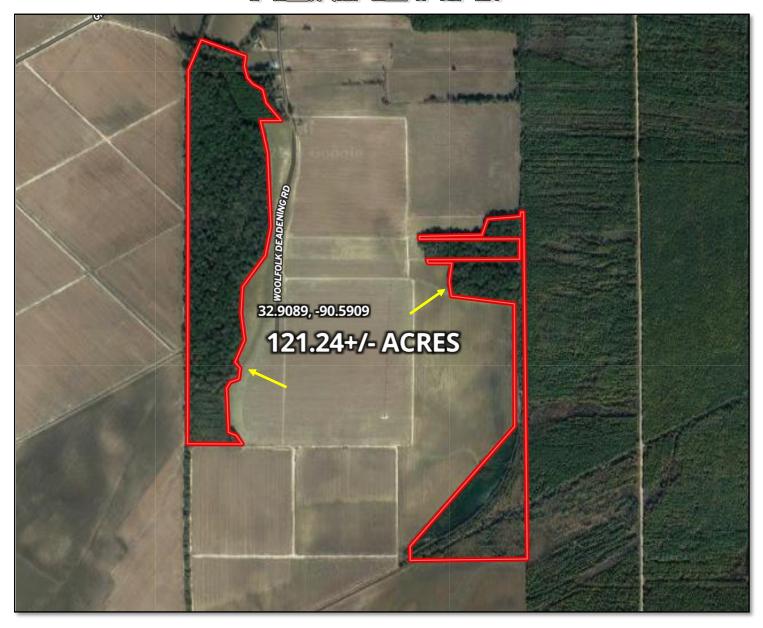

# Rare Recreational Hunting Tract

121.24 ± Acres in Yazoo County, MS

\$398,000

Have you been searching for hunting land adjoining Panther Swamp in Yazoo County? Look no further! This Yazoo County, MS tract is a RARE FIND as land doesn't come available joining Panther Swamp very often. Consisting of 121.24± acres, the diversity of this tract is the perfect recipe for great whitetail, duck, and small game hunting. The timber makeup is mostly large, mature hardwoods with approximately 41± acres enrolled in CRP. A small section of the property would make an excellent duck hole with minimal work. Upon initial inspection, the number of deer tracts were abundant, and we even jumped a huge, big body, ten-point buck. This property comprises three non-contiguous tracts, with the area to the east being Panther Swamp and all other surrounding property being cropland. The location is ideal; less than 15 minutes from Yazoo City and less than 1 hour from Madison, making those after work hunts easy to slip away to. Call Chad today because this property will not last long!

# AFRIALMAP

CLICK HERE FOR AN INTERACTIVE MAP

CHAD WILSON, REALTOR® Chad@TomSmithLand.com 601.898.2772 office | 601.750.1970 cell