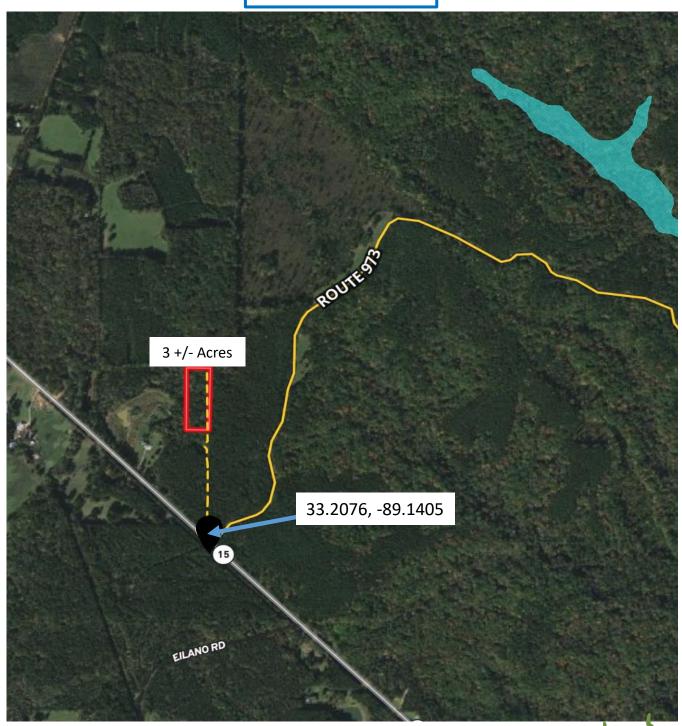

# 3 +/- Acre Hunting/Camp Retreat Adjacent to Tombigbee National Forest Choctaw County, MS

Look at this 3+/- acre campsite with three cabins, enclosed skinning shed, laundry shed, and camper hook-up, surrounded by beautiful old growth timber, and behind a locked gate! It is adjacent to Tombigbee National Forest and has access privileges. You can enjoy hunting in a large public hunting area with a private campsite and room for friends and family. There is a camper hook-up already on-site, and it is situated within minutes of Louisville or Ackerman amenities. The area around the camp is covered with beautiful hardwoods. Sit around the fire, read a book, take a hike or cook-out with hungry friends on your hidden retreat. Showings are by appointment only, call Michael to schedule yours today!

#### **Aerial Photograph**

MICHAEL HALFACRE, MS REGISTERED FORESTER, ASSOC. BROKER MHalfacre@TomSmithLand.com 662.268.6333 office | 662.242.4220 cell

Expect More. Get More.