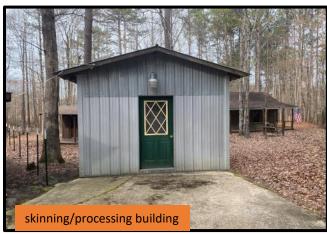

# 3 +/- Acre Hunting/Camp Retreat Adjacent to Tombigbee National Forest Choctaw County, MS

Look at this 3+/- acre campsite with three cabins, enclosed skinning shed, laundry shed, and camper hook-up, surrounded by beautiful old growth timber, and behind a locked gate! It is adjacent to Tombigbee National Forest and has access privileges. You can enjoy hunting in a large public hunting area with a private campsite and room for friends and family. There is a camper hook-up already on-site, and it is situated within minutes of Louisville or Ackerman amenities. The area around the camp is covered with beautiful hardwoods. Sit around the fire, read a book, take a hike or cook-out with hungry friends on your hidden retreat. Showings are by appointment only, call Michael to schedule yours today!