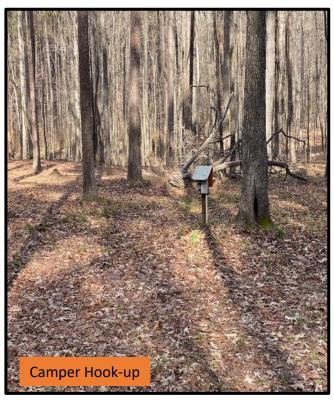

# 3 +/- Acre Hunting/Camp Retreat Adjacent to Tombigbee National Forest Choctaw County, MS

Look at this 3+/- acre campsite with three cabins, enclosed skinning shed, laundry shed, and camper hook-up, surrounded by beautiful old growth timber, and behind a locked gate! It is adjacent to Tombigbee National Forest and has access privileges. You can enjoy hunting in a large public hunting area with a private campsite and room for friends and family. There is a camper hook-up already on-site, and it is situated within minutes of Louisville or Ackerman amenities. The area around the camp is covered with beautiful hardwoods. Sit around the fire, read a book, take a hike or cook-out with hungry friends on your hidden retreat. Showings are by appointment only, call Michael to schedule yours today!