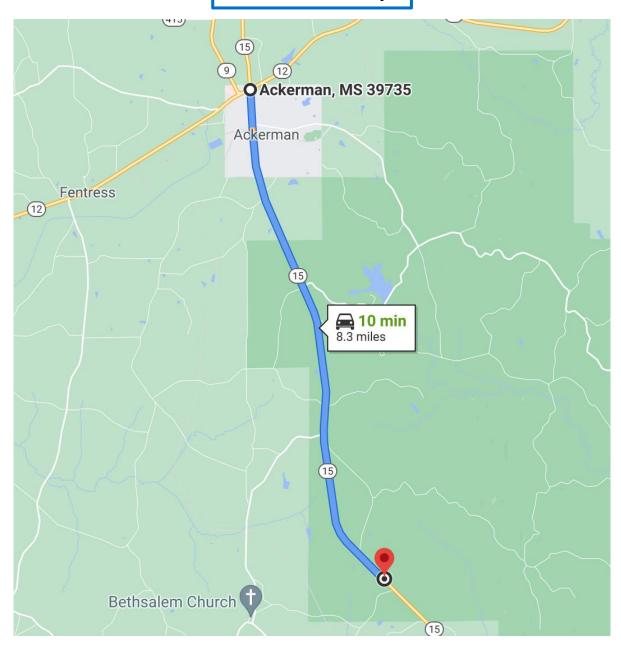

#### **Directional Map**

**Directions from intersection of MS-12 & MS 15 in Ackerman, MS**; Travel south on Hwy 15 for 8.3 miles and entrance is on the left (locked gate). Showings by appointment only; call Michael to set up yours today!