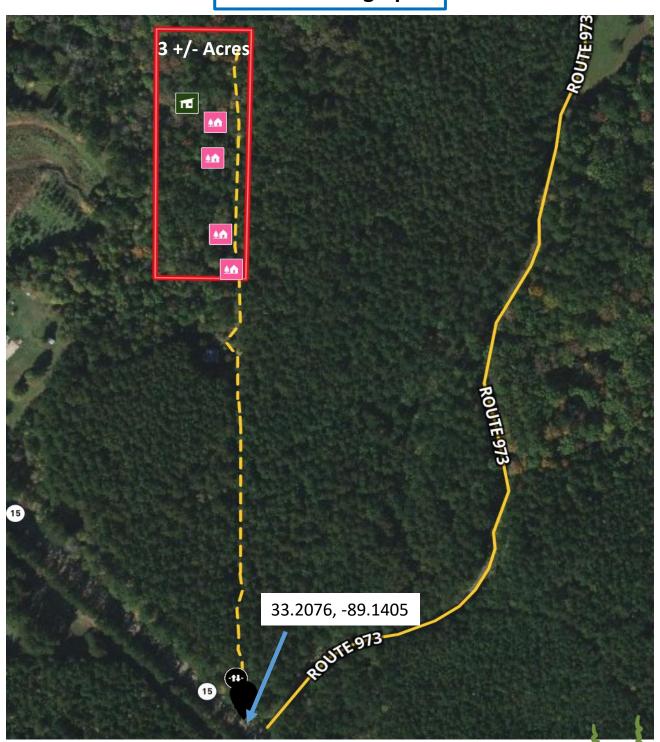

#### **Aerial Photograph**

MICHAEL HALFACRE, MS REGISTERED FORESTER, ASSOC. BROKER MHalfacre@TomSmithLand.com 662.268.6333 office | 662.242.4220 cell

Expect More. Get More.

# 3 +/- Acre Hunting/Camp Retreat Adjacent to Tombigbee National Forest Choctaw County, MS

Look at this 3+/- acre campsite with three cabins, enclosed skinning shed, laundry shed, and camper hook-up, surrounded by beautiful old growth timber, and behind a locked gate! It is adjacent to Tombigbee National Forest and has access privileges. You can enjoy hunting in a large public hunting area with a private campsite and room for friends and family. There is a camper hook-up already on-site, and it is situated within minutes of Louisville or Ackerman amenities. The area around the camp is covered with beautiful hardwoods. Sit around the fire, read a book, take a hike or cook-out with hungry friends on your hidden retreat. Showings are by appointment only, call Michael to schedule yours today!