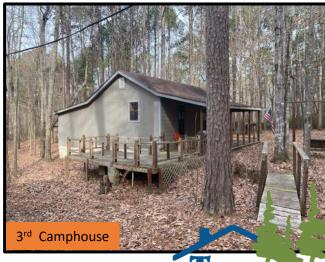

# 3 +/- Acre Hunting/Camp Retreat Adjacent to Tombigbee National Forest Choctaw County, MS

Look at this 3+/- acre campsite with three cabins, enclosed skinning shed, laundry shed, and camper hook-up, surrounded by beautiful old growth timber, and behind a locked gate! It is adjacent to Tombigbee National Forest and has access privileges. You can enjoy hunting in a large public hunting area with a private campsite and room for friends and family. There is a camper hook-up already on-site, and it is situated within minutes of Louisville or Ackerman amenities. The area around the camp is covered with beautiful hardwoods. Sit around the fire, read a book, take a hike or cook-out with hungry friends on your hidden retreat. Showings are by appointment only, call Michael to schedule yours today!

# Three Private Camp-houses Bring Friends!

Expect More. Get More.

MICHAEL HALFACRE, MS REGISTERED FORESTER, ASSOC. BROKER MHalfacre@TomSmithLand.com

662.268.6333 office | 662.242.4220 cell

- Solitude
- Natural Beauty
- Access To National Forest and Wildlife Management Area
- Hunting
- Fishing (Choctaw Lake)
- Privacy
- Multiple Use Year Round
- Close To Amenities
- Room For Friends