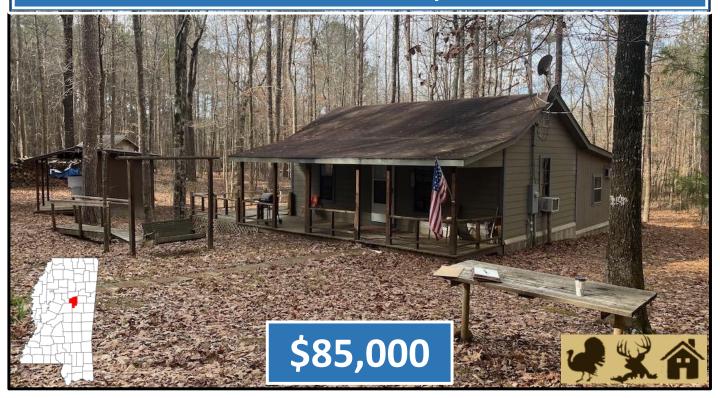

# 3 +/- Acre Hunting/Camp Retreat Adjacent to Tombigbee National Forest Choctaw County, MS

Look at this 3+/- acre campsite with three cabins, enclosed skinning shed, laundry shed, and camper hook-up, surrounded by beautiful old growth timber, and behind a locked gate! It is adjacent to Tombigbee National Forest and has access privileges. You can enjoy hunting in a large public hunting area with a private campsite and room for friends and family. There is a camper hook-up already on-site, and it is situated within minutes of Louisville or Ackerman amenities. The area around the camp is covered with beautiful hardwoods. Sit around the fire, read a book, take a hike or cook-out with hungry friends on your hidden retreat. Showings are by appointment only, call Michael to schedule yours today!