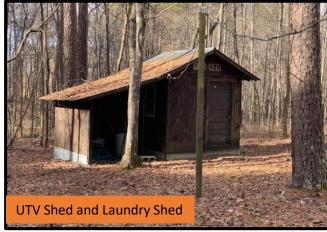

# 3 +/- Acre Hunting/Camp Retreat Adjacent to Tombigbee National Forest Choctaw County, MS

Look at this 3+/- acre campsite with three cabins, enclosed skinning shed, laundry shed, and camper hook-up, surrounded by beautiful old growth timber, and behind a locked gate! It is adjacent to Tombigbee National Forest and has access privileges. You can enjoy hunting in a large public hunting area with a private campsite and room for friends and family. There is a camper hook-up already on-site, and it is situated within minutes of Louisville or Ackerman amenities. The area around the camp is covered with beautiful hardwoods. Sit around the fire, read a book, take a hike or cook-out with hungry friends on your hidden retreat. Showings are by appointment only, call Michael to schedule yours today!