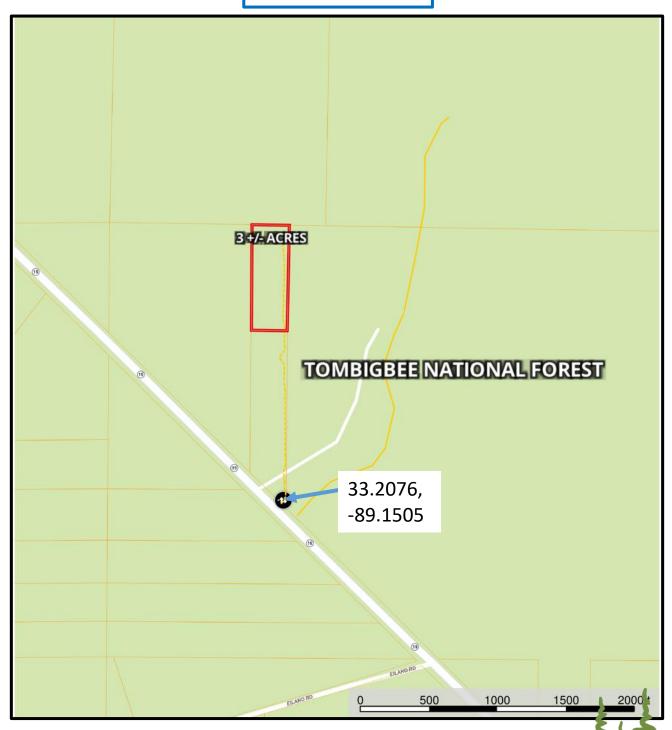

#### **Ownership Map**

MICHAEL HALFACRE, MS REGISTERED FORESTER, ASSOC. BROKER MHalfacre@TomSmithLand.com

662.268.6333 office | 662.242.4220 cell

#### **Directional Map**

**Directions from intersection of MS-12 & MS 15 in Ackerman, MS**; Travel south on Hwy 15 for 8.3 miles and entrance is on the left (locked gate). Showings by appointment only; call Michael to set up yours today!