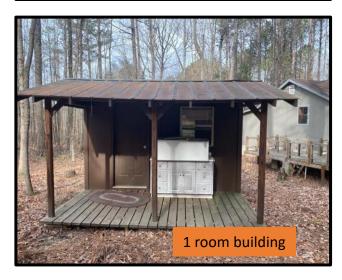

# 3 +/- Acre Hunting/Camp Retreat Adjacent to Tombigbee National Forest Choctaw County, MS

Look at this 3+/- acre campsite with three cabins, enclosed skinning shed, laundry shed, and camper hook-up, surrounded by beautiful old growth timber, and behind a locked gate! It is adjacent to Tombigbee National Forest and has access privileges. You can enjoy hunting in a large public hunting area with a private campsite and room for friends and family. There is a camper hook-up already on-site, and it is situated within minutes of Louisville or Ackerman amenities. The area around the camp is covered with beautiful hardwoods. Sit around the fire, read a book, take a hike or cook-out with hungry friends on your hidden retreat. Showings are by appointment only, call Michael to schedule yours today!