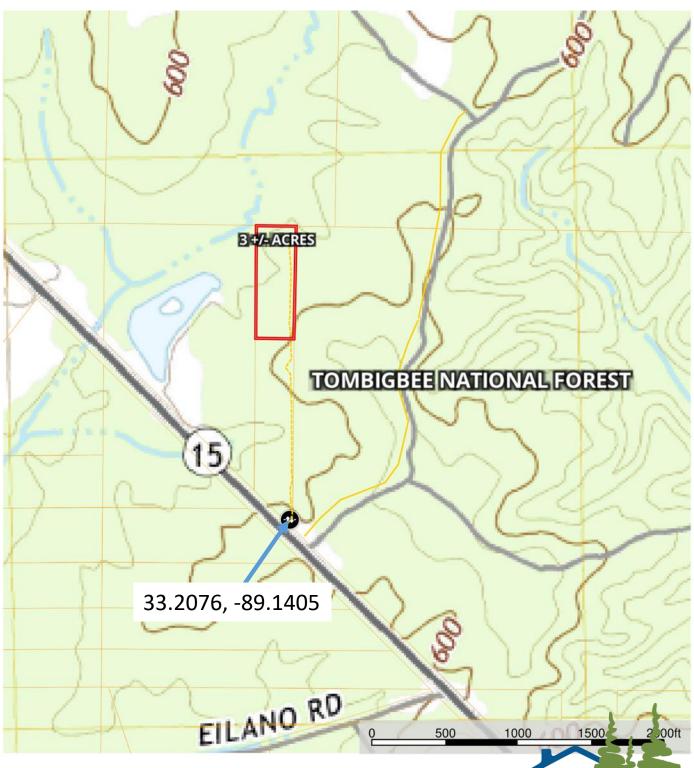

#### **Topographic Map**

MICHAEL HALFACRE, MS REGISTERED FORESTER, ASSOC. BROKER MHalfacre@TomSmithLand.com

662.268.6333 office | 662.242.4220 cell