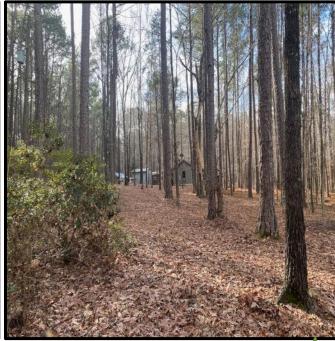

# 3 +/- Acre Hunting/Camp Retreat Adjacent to Tombigbee National Forest Choctaw County, MS

Look at this 3+/- acre campsite with three cabins, enclosed skinning shed, laundry shed, and camper hook-up, surrounded by beautiful old growth timber, and behind a locked gate! It is adjacent to Tombigbee National Forest and has access privileges. You can enjoy hunting in a large public hunting area with a private campsite and room for friends and family. There is a camper hook-up already on-site, and it is situated within minutes of Louisville or Ackerman amenities. The area around the camp is covered with beautiful hardwoods. Sit around the fire, read a book, take a hike or cook-out with hungry friends on your hidden retreat. Showings are by appointment only, call Michael to schedule yours today!

# Three Private Camp-houses Bring Friends!

Expect More. Get More.

MICHAEL HALFACRE, MS REGISTERED FORESTER, ASSOC. BROKER MHalfacre@TomSmithLand.com

662.268.6333 office | 662.242.4220 cell

- Solitude
- Natural Beauty
- Access To National Forest and Wildlife Management Area
- Hunting
- Fishing (Choctaw Lake)
- Privacy
- Multiple Use Year Round
- Close To Amenities
- Room For Friends