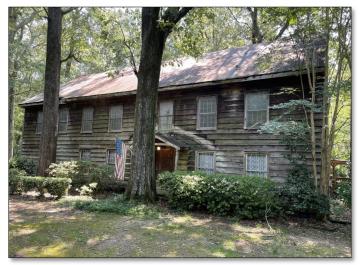

Looking to live in a country setting but minutes away from the city? You have found it! Welcome to Oak Grove. This Hinds County, MS homeplace is sitting on 22.1± acres of large oaks and planted pines. Wildlife is abundant with deer and turkeys. The home offers 6 bedrooms, 2 1/2 baths, with enormous storage throughout. There's a back-up generator that will power the entire home. A three bay workshop with a cooler for wildlife and a barn is also located on the property. During the spring, the property blooms up with hundreds of flowers from planted bulbs and azaleas lining the drive way. There's a raised bed garden and also many fruit trees on the property. Many bonuses come with the house. It's a must see. Call Chad today!