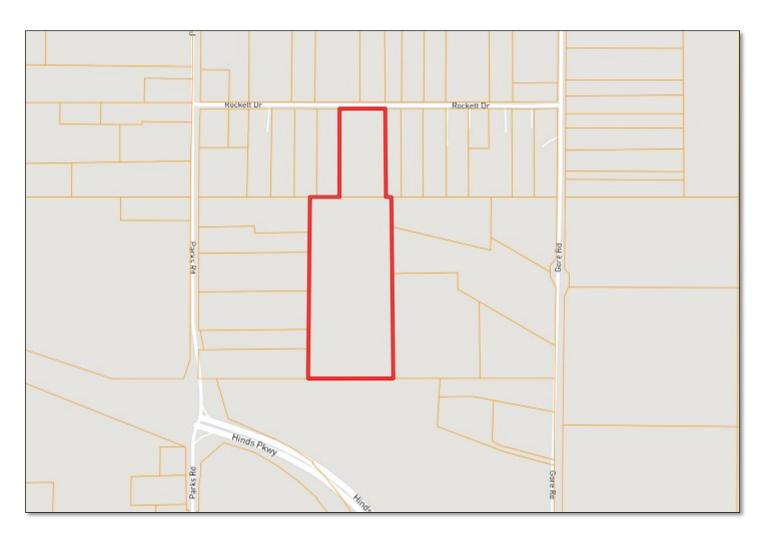

p with a cooler for wildlife and a barn is also located on the property. During the spring, the property blooms up with hundreds of flowers from planted bulbs and azaleas lining the drive way. There's a raised bed garden and also many fruit trees on the property. Many bonuses come with the house. It's a must see. Call Chad today!











01

Expect More. Get More.



CHAD WILSON, REALTOR® Chad@TomSmithLand.com 601.898.2772 office | 601.750.1970 cell

## TomSmithLandandHomes.com













Expect More. Get More.



CHAD WILSON, REALTOR® Chad@TomSmithLand.com 601.898.2772 office | 601.750.1970 cell

## TomSmithLandandHomes.com





Expect More. Get More.



CHAD WILSON, REALTOR® Chad@TomSmithLand.com 601.898.2772 office | 601.750.1970 cell

## TomSmithLandandHomes.com

# Ownership Map









## TomSmithLandandHomes.com

# Aerial Map



#### Click <u>HERE</u> for an Interactive Map



CHAD WILSON, REALTOR® Chad@TomSmithLand.com 601.898.2772 office | 601.750.1970 cell



### TomSmithLandandHomes.com

## Topo Map





# FEMA Floodplain Map

Expect More. Get More.

01



CHAD WILSON, REALTOR® Chad@TomSmithLand.com 601.898.2772 office | 601.750.1970 cell

## TomSmithLandandHomes.com

# **Directional Map**



**DIRECTIONS FROM I-55 AND SIWELL ROAD IN BYRAM, MS**: Travel on Siwell Road/Hinds Parkway until it dead ends into Parks Rd. Take a right on Parks Rd., after approximately 1/4 mile the drive way is on the right. <u>GOOGLE MAP LINK</u>