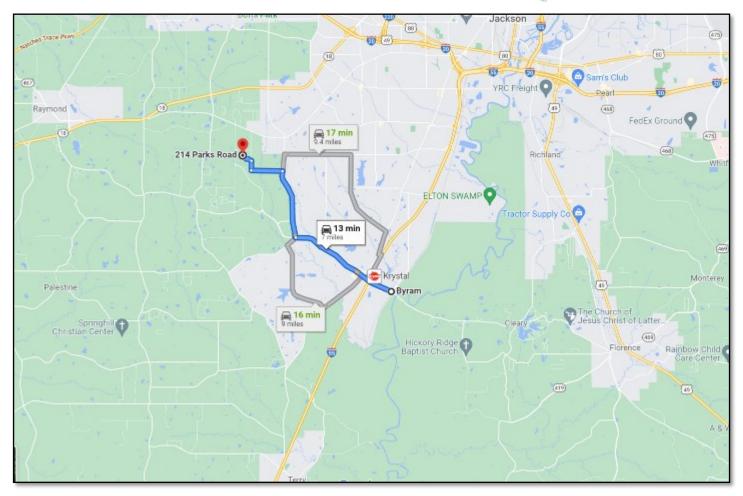

# **Directional Map**

**DIRECTIONS FROM I-55 AND SIWELL ROAD IN BYRAM, MS**: Travel on Siwell Road/Hinds Parkway until it dead ends into Parks Rd. Take a right on Parks Rd., after approximately 1/4 mile the drive way is on the right. <u>GOOGLE MAP LINK</u>