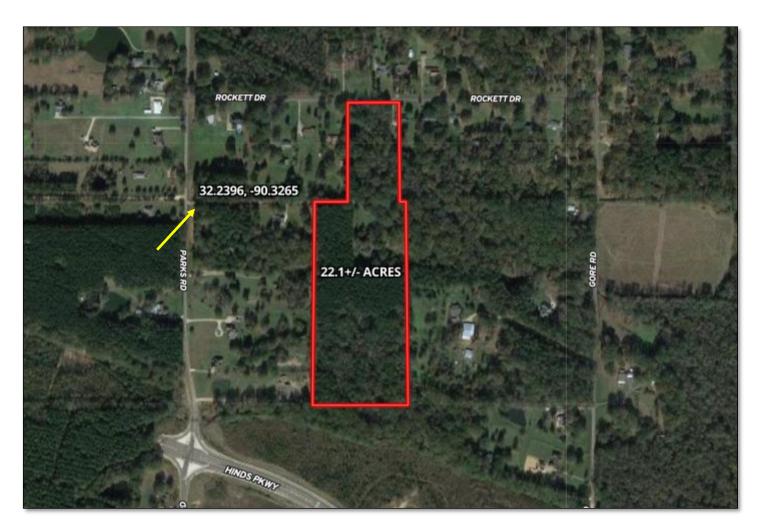

# Aerial Map

Looking to live in a country setting but minutes away from the city? You have found it! Welcome to Oak Grove. This Hinds County, MS homeplace is sitting on 22.1± acres of large oaks and planted pines. Wildlife is abundant with deer and turkeys. The home offers 6 bedrooms, 2 1/2 baths, with enormous storage throughout. There's a back-up generator that will power the entire home. A three bay workshop with a cooler for wildlife and a barn is also located on the property. During the spring, the property blooms up with hundreds of flowers from planted bulbs and azaleas lining the drive way. There's a raised bed garden and also many fruit trees on the property. Many bonuses come with the house. It's a must see. Call Chad today!