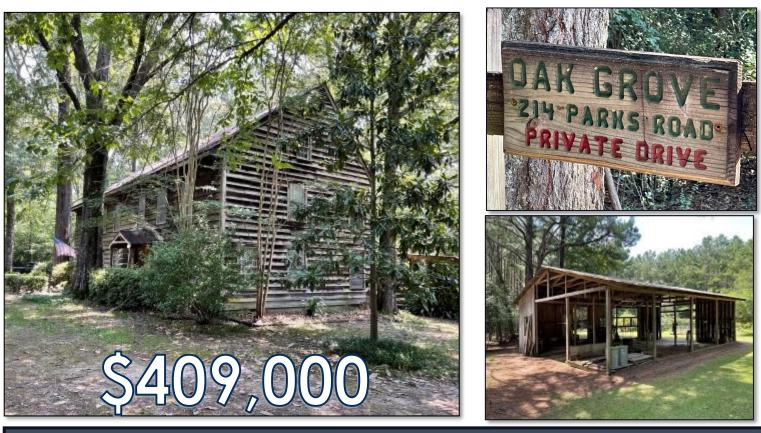

Looking to live in a country setting but minutes away from the city? You have found it! Welcome to Oak Grove. This Hinds County, MS homeplace is sitting on 22.1± acres of large oaks and planted pines. Wildlife is abundant with deer and turkeys. The home offers 6 bedrooms, 2 1/2 baths, with enormous storage throughout. There's a back-up generator that will power the entire home. A three bay workshop with a cooler for wildlife and a barn is also located on the property. During the spring, the property blooms up with hundreds of flowers from planted bulbs and azaleas lining the drive way. There's a raised bed garden and also many fruit trees on the property. Many bonuses come with the house. It's a must see. Call Chad today!

01

Expect More. Get More.

CHAD WILSON, REALTOR® Chad@TomSmithLand.com 601.898.2772 office | 601.750.1970 cell