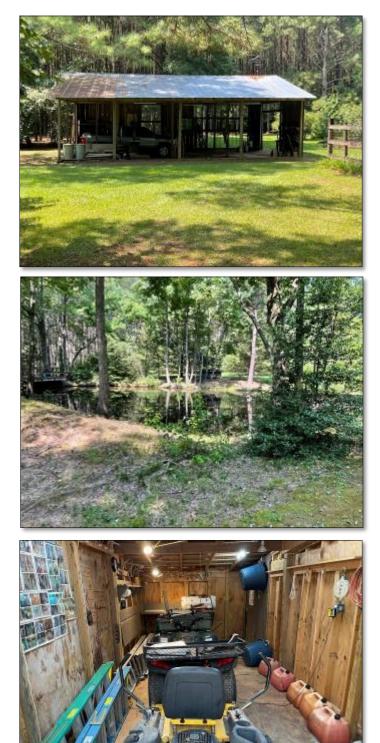

Looking to live in a country setting but minutes away from the city? You have found it! Welcome to Oak Grove. This Hinds County, MS homeplace is sitting on 22.1± acres of large oaks and planted pines. Wildlife is abundant with deer and turkeys. The home offers 6 bedrooms, 2 1/2 baths, with enormous storage throughout. There's a back-up generator that will power the entire home. A three bay workshop with a cooler for wildlife and a barn is also located on the property. During the spring, the property blooms up with hundreds of flowers from planted bulbs and azaleas lining the drive way. There's a raised bed garden and also many fruit trees on the property. Many bonuses come with the house. It's a must see. Call Chad today!