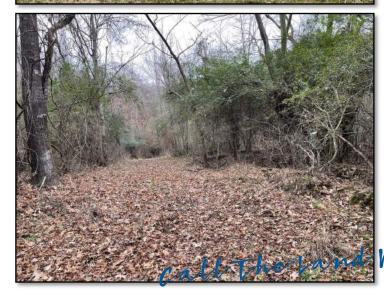

### 109± ACRES IN YAZOO COUNTY, MS

\$457,800

If you are looking for the perfect property for the family that checks all the boxes. This 109 +/- acre tract is located in Yazoo County, MS, only 5 minutes from Benton. The property has road frontage on Highway 433 and Odum Road, with utilities available on both roads. There are several beautiful home sites to choose from, all with beautiful views of rolling fields and pasture. There are approximately 29+/- acres of open fields and pastures, of which several have been planted in crops. If you are looking for a place to build your home on a hill overlooking your grazing horses and cattle, this place will work! The property lies in NE Yazoo County for the avid hunter and is surrounded by thousands of acres of farm/crop ground, which makes the Yazoo Whitetails famous! There are approximately 80+/- acres of hardwoods and three established food plots. The rubs and scrapes are plentiful throughout the property! The property is abundant with deer and turkey! We saw 18-20 deer while touring today, including nice bucks! The road system allows you access to pretty much anywhere on the property, and the kids would have a blast riding their four-wheelers throughout this place! I could go on about this property, but you need to see it for yourself and the possibilities this place has!