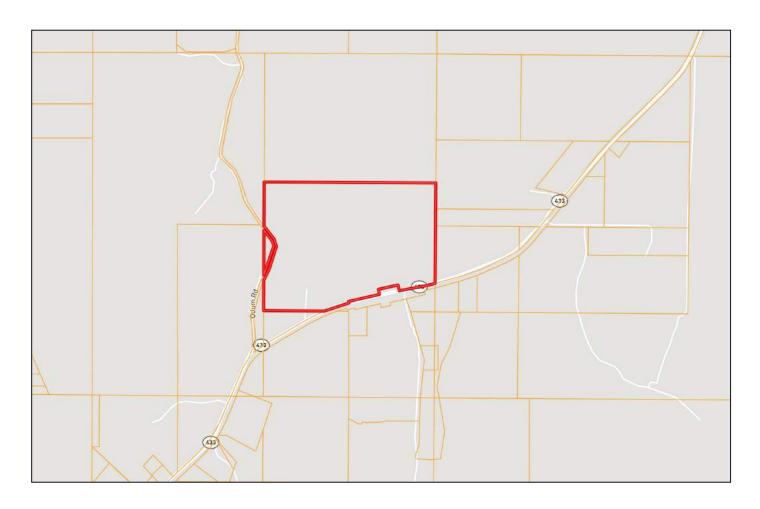

### Directional Map

**DIRECTIONS FROM BENTON, MS**: Travel Highway 433 North for 4.3 miles. The property will be on your left at the intersection of Highway 433 and Odum Road.