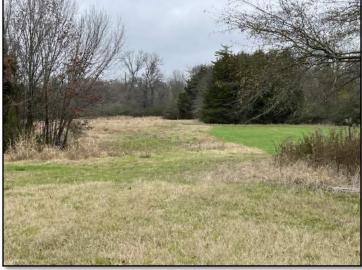

### 109± ACRES IN YAZOO COUNTY, MS

\$457,800

If you are looking for the perfect property for the family that checks all the boxes. This 109 +/- acre tract is located in Yazoo County, MS, only 5 minutes from Benton. The property has road frontage on Highway 433 and Odum Road, with utilities available on both roads. There are several beautiful home sites to choose from, all with beautiful views of rolling fields and pasture. There are approximately 29+/- acres of open fields and pastures, of which several have been planted in crops. If you are looking for a place to build your home on a hill overlooking your grazing horses and cattle, this place will work! The property lies in NE Yazoo County for the avid hunter and is surrounded by thousands of acres of farm/crop ground, which makes the Yazoo Whitetails famous! There are approximately 80+/- acres of hardwoods and three established food plots. The rubs and scrapes are plentiful throughout the property! The property is abundant with deer and turkey! We saw 18-20 deer while touring today, including nice bucks! The road system allows you access to pretty much anywhere on the property, and the kids would have a blast riding their four-wheelers throughout this place! I could go on about this property, but you need to see it for yourself and the possibilities this place has!