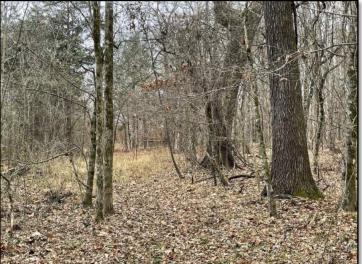

### 109± ACRES IN YAZOO COUNTY, MS

\$457,800

If you are looking for the perfect property for the family that checks all the boxes. This 109 +/- acre tract is located in Yazoo County, MS, only 5 minutes from Benton. The property has road frontage on Highway 433 and Odum Road, with utilities available on both roads. There are several beautiful home sites to choose from, all with beautiful views of rolling fields and pasture. There are approximately 29+/- acres of open fields and pastures, of which several have been planted in crops. If you are looking for a place to build your home on a hill overlooking your grazing horses and cattle, this place will work! The property lies in NE Yazoo County for the avid hunter and is surrounded by thousands of acres of farm/crop ground, which makes the Yazoo Whitetails famous! There are approximately 80+/- acres of hardwoods and three established food plots. The rubs and scrapes are plentiful throughout the property! The property is abundant with deer and turkey! We saw 18-20 deer while touring today, including nice bucks! The road system allows you access to pretty much anywhere on the property, and the kids would have a blast riding their four-wheelers throughout this place! I could go on about this property, but you need to see it for yourself and the possibilities this place has!