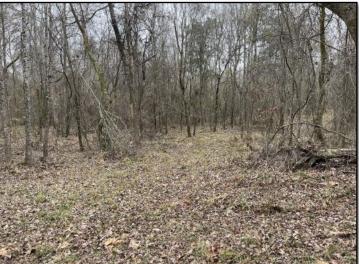

### 109± ACRES IN YAZOO COUNTY, MS

\$457,800

If you are looking for the perfect property for the family that checks all the boxes. This 109 +/- acre tract is located in Yazoo County, MS, only 5 minutes from Benton. The property has road frontage on Highway 433 and Odum Road, with utilities available on both roads. There are several beautiful home sites to choose from, all with beautiful views of rolling fields and pasture. There are approximately 29+/- acres of open fields and pastures, of which several have been planted in crops. If you are looking for a place to build your home on a hill overlooking your grazing horses and cattle, this place will work! The property lies in NE Yazoo County for the avid hunter and is surrounded by thousands of acres of farm/crop ground, which makes the Yazoo Whitetails famous! There are approximately 80+/- acres of hardwoods and three established food plots. The rubs and scrapes are plentiful throughout the property! The property is abundant with deer and turkey! We saw 18-20 deer while touring today, including nice bucks! The road system allows you access to pretty much anywhere on the property, and the kids would have a blast riding their four-wheelers throughout this place! I could go on about this property, but you need to see it for yourself and the possibilities this place has!