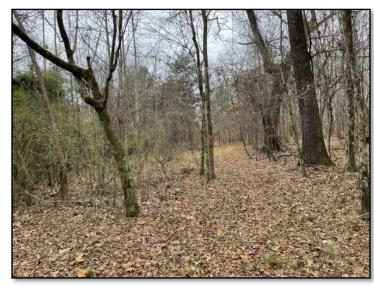

### 109± ACRES IN YAZOO COUNTY, MS

\$457,800

If you are looking for the perfect property for the family that checks all the boxes. This 109 +/- acre tract is located in Yazoo County, MS, only 5 minutes from Benton. The property has road frontage on Highway 433 and Odum Road, with utilities available on both roads. There are several beautiful home sites to choose from, all with beautiful views of rolling fields and pasture. There are approximately 29+/- acres of open fields and pastures, of which several have been planted in crops. If you are looking for a place to build your home on a hill overlooking your grazing horses and cattle, this place will work! The property lies in NE Yazoo County for the avid hunter and is surrounded by thousands of acres of farm/crop ground, which makes the Yazoo Whitetails famous! There are approximately 80+/- acres of hardwoods and three established food plots. The rubs and scrapes are plentiful throughout the property! The property is abundant with deer and turkey! We saw 18-20 deer while touring today, including nice bucks! The road system allows you access to pretty much anywhere on the property, and the kids would have a blast riding their four-wheelers throughout this place! I could go on about this property, but you need to see it for yourself and the possibilities this place has!