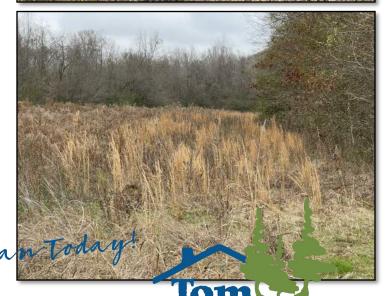

### 109± ACRES IN YAZOO COUNTY, MS

\$457,800

If you are looking for the perfect property for the family that checks all the boxes. This 109 +/- acre tract is located in Yazoo County, MS, only 5 minutes from Benton. The property has road frontage on Highway 433 and Odum Road, with utilities available on both roads. There are several beautiful home sites to choose from, all with beautiful views of rolling fields and pasture. There are approximately 29+/- acres of open fields and pastures, of which several have been planted in crops. If you are looking for a place to build your home on a hill overlooking your grazing horses and cattle, this place will work! The property lies in NE Yazoo County for the avid hunter and is surrounded by thousands of acres of farm/crop ground, which makes the Yazoo Whitetails famous! There are approximately 80+/- acres of hardwoods and three established food plots. The rubs and scrapes are plentiful throughout the property! The property is abundant with deer and turkey! We saw 18-20 deer while touring today, including nice bucks! The road system allows you access to pretty much anywhere on the property, and the kids would have a blast riding their four-wheelers throughout this place! I could go on about this property, but you need to see it for yourself and the possibilities this place has!