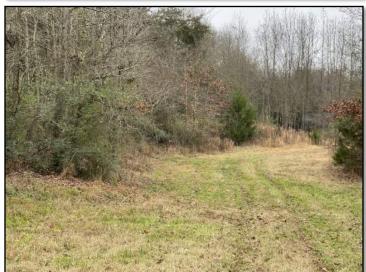

### 109± ACRES IN YAZOO COUNTY, MS

\$457,800

If you are looking for the perfect property for the family that checks all the boxes. This 109 +/- acre tract is located in Yazoo County, MS, only 5 minutes from Benton. The property has road frontage on Highway 433 and Odum Road, with utilities available on both roads. There are several beautiful home sites to choose from, all with beautiful views of rolling fields and pasture. There are approximately 29+/- acres of open fields and pastures, of which several have been planted in crops. If you are looking for a place to build your home on a hill overlooking your grazing horses and cattle, this place will work! The property lies in NE Yazoo County for the avid hunter and is surrounded by thousands of acres of farm/crop ground, which makes the Yazoo Whitetails famous! There are approximately 80+/- acres of hardwoods and three established food plots. The rubs and scrapes are plentiful throughout the property! The property is abundant with deer and turkey! We saw 18-20 deer while touring today, including nice bucks! The road system allows you access to pretty much anywhere on the property, and the kids would have a blast riding their four-wheelers throughout this place! I could go on about this property, but you need to see it for yourself and the possibilities this place has!