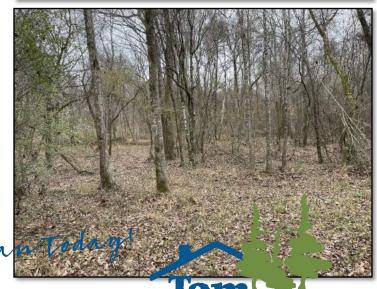

### 109± ACRES IN YAZOO COUNTY, MS

\$457,800

If you are looking for the perfect property for the family that checks all the boxes. This 109 +/- acre tract is located in Yazoo County, MS, only 5 minutes from Benton. The property has road frontage on Highway 433 and Odum Road, with utilities available on both roads. There are several beautiful home sites to choose from, all with beautiful views of rolling fields and pasture. There are approximately 29+/- acres of open fields and pastures, of which several have been planted in crops. If you are looking for a place to build your home on a hill overlooking your grazing horses and cattle, this place will work! The property lies in NE Yazoo County for the avid hunter and is surrounded by thousands of acres of farm/crop ground, which makes the Yazoo Whitetails famous! There are approximately 80+/- acres of hardwoods and three established food plots. The rubs and scrapes are plentiful throughout the property! The property is abundant with deer and turkey! We saw 18-20 deer while touring today, including nice bucks! The road system allows you access to pretty much anywhere on the property, and the kids would have a blast riding their four-wheelers throughout this place! I could go on about this property, but you need to see it for yourself and the possibilities this place has!