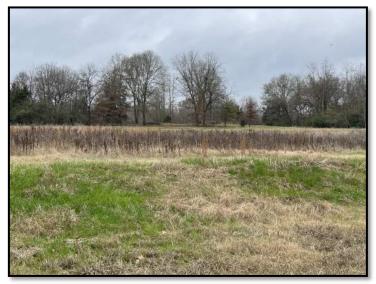

### 109± ACRES IN YAZOO COUNTY, MS

\$457,800

If you are looking for the perfect property for the family that checks all the boxes. This 109 +/- acre tract is located in Yazoo County, MS, only 5 minutes from Benton. The property has road frontage on Highway 433 and Odum Road, with utilities available on both roads. There are several beautiful home sites to choose from, all with beautiful views of rolling fields and pasture. There are approximately 29+/- acres of open fields and pastures, of which several have been planted in crops. If you are looking for a place to build your home on a hill overlooking your grazing horses and cattle, this place will work! The property lies in NE Yazoo County for the avid hunter and is surrounded by thousands of acres of farm/crop ground, which makes the Yazoo Whitetails famous! There are approximately 80+/- acres of hardwoods and three established food plots. The rubs and scrapes are plentiful throughout the property! The property is abundant with deer and turkey! We saw 18-20 deer while touring today, including nice bucks! The road system allows you access to pretty much anywhere on the property, and the kids would have a blast riding their four-wheelers throughout this place! I could go on about this property, but you need to see it for yourself and the possibilities this place has!