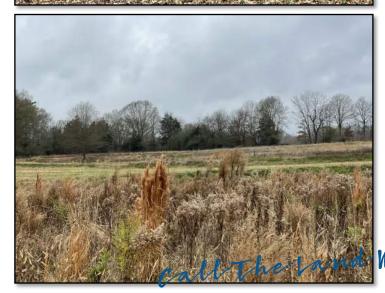

### 109± ACRES IN YAZOO COUNTY, MS

\$457,800

If you are looking for the perfect property for the family that checks all the boxes. This 109 +/- acre tract is located in Yazoo County, MS, only 5 minutes from Benton. The property has road frontage on Highway 433 and Odum Road, with utilities available on both roads. There are several beautiful home sites to choose from, all with beautiful views of rolling fields and pasture. There are approximately 29+/- acres of open fields and pastures, of which several have been planted in crops. If you are looking for a place to build your home on a hill overlooking your grazing horses and cattle, this place will work! The property lies in NE Yazoo County for the avid hunter and is surrounded by thousands of acres of farm/crop ground, which makes the Yazoo Whitetails famous! There are approximately 80+/- acres of hardwoods and three established food plots. The rubs and scrapes are plentiful throughout the property! The property is abundant with deer and turkey! We saw 18-20 deer while touring today, including nice bucks! The road system allows you access to pretty much anywhere on the property, and the kids would have a blast riding their four-wheelers throughout this place! I could go on about this property, but you need to see it for yourself and the possibilities this place has!