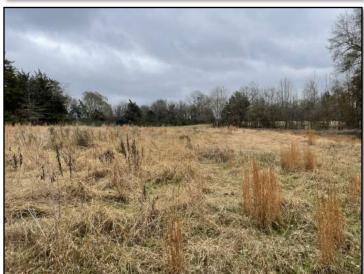

### 109± ACRES IN YAZOO COUNTY, MS

\$457,800

If you are looking for the perfect property for the family that checks all the boxes. This 109 +/- acre tract is located in Yazoo County, MS, only 5 minutes from Benton. The property has road frontage on Highway 433 and Odum Road, with utilities available on both roads. There are several beautiful home sites to choose from, all with beautiful views of rolling fields and pasture. There are approximately 29+/- acres of open fields and pastures, of which several have been planted in crops. If you are looking for a place to build your home on a hill overlooking your grazing horses and cattle, this place will work! The property lies in NE Yazoo County for the avid hunter and is surrounded by thousands of acres of farm/crop ground, which makes the Yazoo Whitetails famous! There are approximately 80+/- acres of hardwoods and three established food plots. The rubs and scrapes are plentiful throughout the property! The property is abundant with deer and turkey! We saw 18-20 deer while touring today, including nice bucks! The road system allows you access to pretty much anywhere on the property, and the kids would have a blast riding their four-wheelers throughout this place! I could go on about this property, but you need to see it for yourself and the possibilities this place has!