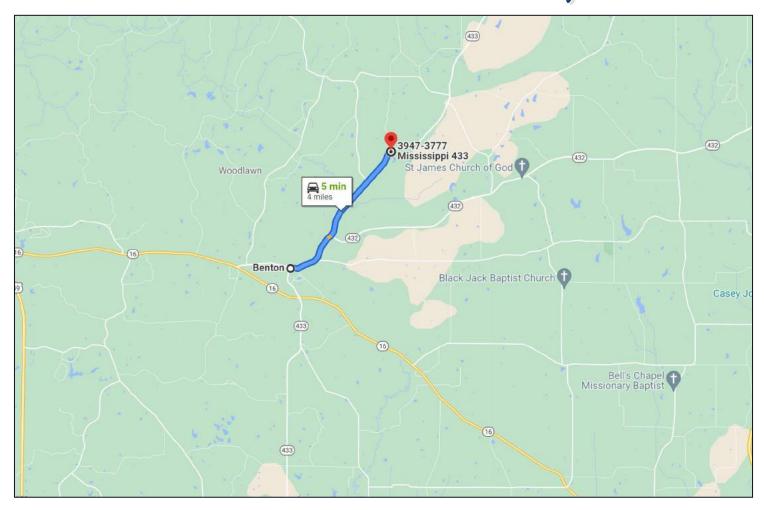

### Directional Map

**DIRECTIONS FROM BENTON, MS**: Travel Highway 433 North for 4.3 miles. The property will be on your left at the intersection of Highway 433 and Odum Road.