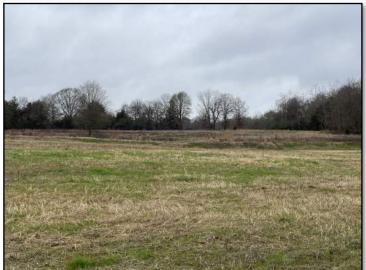

### 109± ACRES IN YAZOO COUNTY, MS

\$457,800

If you are looking for the perfect property for the family that checks all the boxes. This 109 +/- acre tract is located in Yazoo County, MS, only 5 minutes from Benton. The property has road frontage on Highway 433 and Odum Road, with utilities available on both roads. There are several beautiful home sites to choose from, all with beautiful views of rolling fields and pasture. There are approximately 29+/- acres of open fields and pastures, of which several have been planted in crops. If you are looking for a place to build your home on a hill overlooking your grazing horses and cattle, this place will work! The property lies in NE Yazoo County for the avid hunter and is surrounded by thousands of acres of farm/crop ground, which makes the Yazoo Whitetails famous! There are approximately 80+/- acres of hardwoods and three established food plots. The rubs and scrapes are plentiful throughout the property! The property is abundant with deer and turkey! We saw 18-20 deer while touring today, including nice bucks! The road system allows you access to pretty much anywhere on the property, and the kids would have a blast riding their four-wheelers throughout this place! I could go on about this property, but you need to see it for yourself and the possibilities this place has!