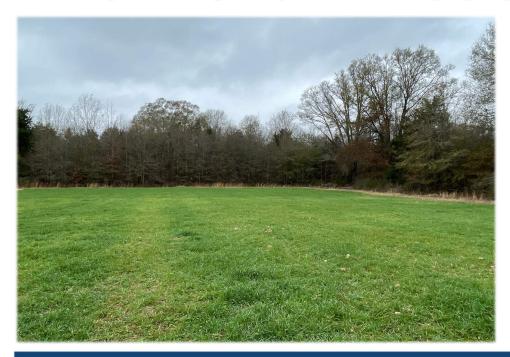

### 109± ACRES IN YAZOO COUNTY, MS

\$457,800

If you are looking for the perfect property for the family that checks all the boxes. This 109 +/- acre tract is located in Yazoo County, MS, only 5 minutes from Benton. The property has road frontage on Highway 433 and Odum Road, with utilities available on both roads. There are several beautiful home sites to choose from, all with beautiful views of rolling fields and pasture. There are approximately 29+/- acres of open fields and pastures, of which several have been planted in crops. If you are looking for a place to build your home on a hill overlooking your grazing horses and cattle, this place will work! The property lies in NE Yazoo County for the avid hunter and is surrounded by thousands of acres of farm/crop ground, which makes the Yazoo Whitetails famous! There are approximately 80+/- acres of hardwoods and three established food plots. The rubs and scrapes are plentiful throughout the property! The property is abundant with deer and turkey! We saw 18-20 deer while touring today, including nice bucks! The road system allows you access to pretty much anywhere on the property, and the kids would have a blast riding their four-wheelers throughout this place! I could go on about this property, but you need to see it for yourself and the possibilities this place has!