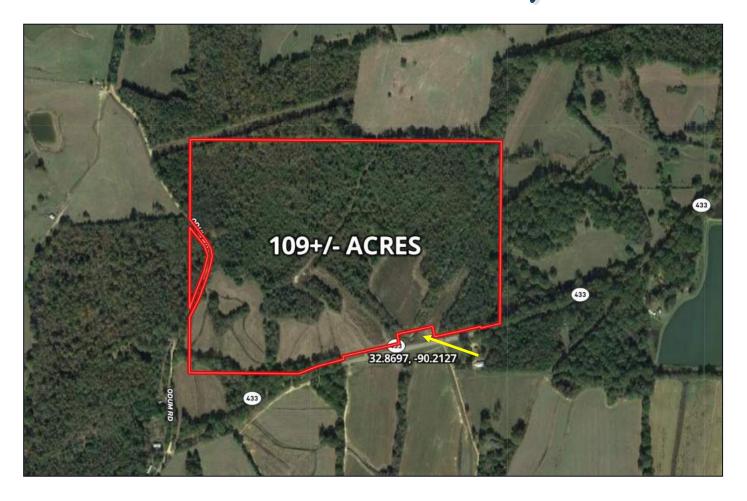

### 109± ACRES IN YAZOO COUNTY, MS

\$457,800

If you are looking for the perfect property for the family that checks all the boxes. This 109 +/- acre tract is located in Yazoo County, MS, only 5 minutes from Benton. The property has road frontage on Highway 433 and Odum Road, with utilities available on both roads. There are several beautiful home sites to choose from, all with beautiful views of rolling fields and pasture. There are approximately 29+/- acres of open fields and pastures, of which several have been planted in crops. If you are looking for a place to build your home on a hill overlooking your grazing horses and cattle, this place will work! The property lies in NE Yazoo County for the avid hunter and is surrounded by thousands of acres of farm/crop ground, which makes the Yazoo Whitetails famous! There are approximately 80+/- acres of hardwoods and three established food plots. The rubs and scrapes are plentiful throughout the property! The property is abundant with deer and turkey! We saw 18-20 deer while touring today, including nice bucks! The road system allows you access to pretty much anywhere on the property, and the kids would have a blast riding their four-wheelers throughout this place! I could go on about this property, but you need to see it for yourself and the possibilities this place has!

# Aerial Map

Click HERE for an Interactive Map

call the land Man Today!

TOM SMITH, ALC®, BROKER Tom@TomSmithLand.com 601.898.2772 office | 601.454.9397 cell

Topo Map

FEMA Floodplain