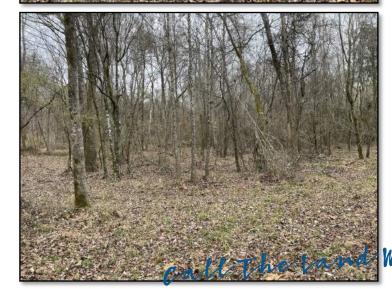

### 109± ACRES IN YAZOO COUNTY, MS

\$457,800

If you are looking for the perfect property for the family that checks all the boxes. This 109 +/- acre tract is located in Yazoo County, MS, only 5 minutes from Benton. The property has road frontage on Highway 433 and Odum Road, with utilities available on both roads. There are several beautiful home sites to choose from, all with beautiful views of rolling fields and pasture. There are approximately 29+/- acres of open fields and pastures, of which several have been planted in crops. If you are looking for a place to build your home on a hill overlooking your grazing horses and cattle, this place will work! The property lies in NE Yazoo County for the avid hunter and is surrounded by thousands of acres of farm/crop ground, which makes the Yazoo Whitetails famous! There are approximately 80+/- acres of hardwoods and three established food plots. The rubs and scrapes are plentiful throughout the property! The property is abundant with deer and turkey! We saw 18-20 deer while touring today, including nice bucks! The road system allows you access to pretty much anywhere on the property, and the kids would have a blast riding their four-wheelers throughout this place! I could go on about this property, but you need to see it for yourself and the possibilities this place has!