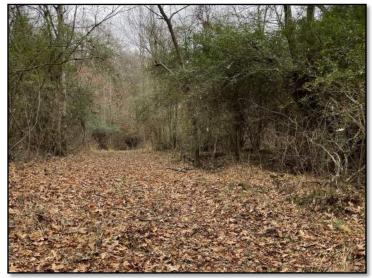

### 109± ACRES IN YAZOO COUNTY, MS

\$457,800

If you are looking for the perfect property for the family that checks all the boxes. This 109 +/- acre tract is located in Yazoo County, MS, only 5 minutes from Benton. The property has road frontage on Highway 433 and Odum Road, with utilities available on both roads. There are several beautiful home sites to choose from, all with beautiful views of rolling fields and pasture. There are approximately 29+/- acres of open fields and pastures, of which several have been planted in crops. If you are looking for a place to build your home on a hill overlooking your grazing horses and cattle, this place will work! The property lies in NE Yazoo County for the avid hunter and is surrounded by thousands of acres of farm/crop ground, which makes the Yazoo Whitetails famous! There are approximately 80+/- acres of hardwoods and three established food plots. The rubs and scrapes are plentiful throughout the property! The property is abundant with deer and turkey! We saw 18-20 deer while touring today, including nice bucks! The road system allows you access to pretty much anywhere on the property, and the kids would have a blast riding their four-wheelers throughout this place! I could go on about this property, but you need to see it for yourself and the possibilities this place has!