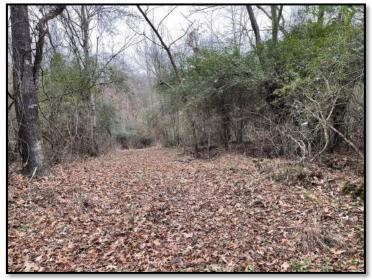

### 109± ACRES IN YAZOO COUNTY, MS

\$457,800

If you are looking for the perfect property for the family that checks all the boxes. This 109 +/- acre tract is located in Yazoo County, MS, only 5 minutes from Benton. The property has road frontage on Highway 433 and Odum Road, with utilities available on both roads. There are several beautiful home sites to choose from, all with beautiful views of rolling fields and pasture. There are approximately 29+/- acres of open fields and pastures, of which several have been planted in crops. If you are looking for a place to build your home on a hill overlooking your grazing horses and cattle, this place will work! The property lies in NE Yazoo County for the avid hunter and is surrounded by thousands of acres of farm/crop ground, which makes the Yazoo Whitetails famous! There are approximately 80+/- acres of hardwoods and three established food plots. The rubs and scrapes are plentiful throughout the property! The property is abundant with deer and turkey! We saw 18-20 deer while touring today, including nice bucks! The road system allows you access to pretty much anywhere on the property, and the kids would have a blast riding their four-wheelers throughout this place! I could go on about this property, but you need to see it for yourself and the possibilities this place has!