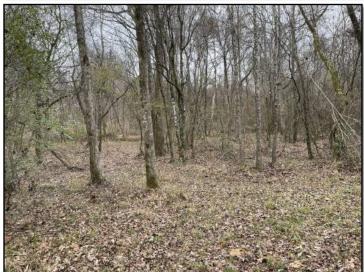

### 109± ACRES IN YAZOO COUNTY, MS

\$457,800

If you are looking for the perfect property for the family that checks all the boxes. This 109 +/- acre tract is located in Yazoo County, MS, only 5 minutes from Benton. The property has road frontage on Highway 433 and Odum Road, with utilities available on both roads. There are several beautiful home sites to choose from, all with beautiful views of rolling fields and pasture. There are approximately 29+/- acres of open fields and pastures, of which several have been planted in crops. If you are looking for a place to build your home on a hill overlooking your grazing horses and cattle, this place will work! The property lies in NE Yazoo County for the avid hunter and is surrounded by thousands of acres of farm/crop ground, which makes the Yazoo Whitetails famous! There are approximately 80+/- acres of hardwoods and three established food plots. The rubs and scrapes are plentiful throughout the property! The property is abundant with deer and turkey! We saw 18-20 deer while touring today, including nice bucks! The road system allows you access to pretty much anywhere on the property, and the kids would have a blast riding their four-wheelers throughout this place! I could go on about this property, but you need to see it for yourself and the possibilities this place has!