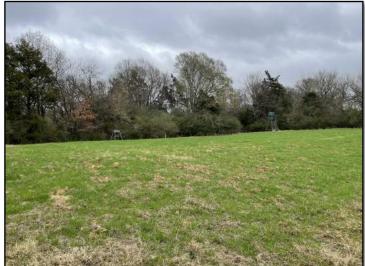

### 109± ACRES IN YAZOO COUNTY, MS

\$457,800

If you are looking for the perfect property for the family that checks all the boxes. This 109 +/- acre tract is located in Yazoo County, MS, only 5 minutes from Benton. The property has road frontage on Highway 433 and Odum Road, with utilities available on both roads. There are several beautiful home sites to choose from, all with beautiful views of rolling fields and pasture. There are approximately 29+/- acres of open fields and pastures, of which several have been planted in crops. If you are looking for a place to build your home on a hill overlooking your grazing horses and cattle, this place will work! The property lies in NE Yazoo County for the avid hunter and is surrounded by thousands of acres of farm/crop ground, which makes the Yazoo Whitetails famous! There are approximately 80+/- acres of hardwoods and three established food plots. The rubs and scrapes are plentiful throughout the property! The property is abundant with deer and turkey! We saw 18-20 deer while touring today, including nice bucks! The road system allows you access to pretty much anywhere on the property, and the kids would have a blast riding their four-wheelers throughout this place! I could go on about this property, but you need to see it for yourself and the possibilities this place has!