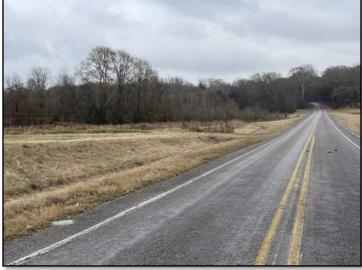

### 109± ACRES IN YAZOO COUNTY, MS

\$457,800

If you are looking for the perfect property for the family that checks all the boxes. This 109 +/- acre tract is located in Yazoo County, MS, only 5 minutes from Benton. The property has road frontage on Highway 433 and Odum Road, with utilities available on both roads. There are several beautiful home sites to choose from, all with beautiful views of rolling fields and pasture. There are approximately 29+/- acres of open fields and pastures, of which several have been planted in crops. If you are looking for a place to build your home on a hill overlooking your grazing horses and cattle, this place will work! The property lies in NE Yazoo County for the avid hunter and is surrounded by thousands of acres of farm/crop ground, which makes the Yazoo Whitetails famous! There are approximately 80+/- acres of hardwoods and three established food plots. The rubs and scrapes are plentiful throughout the property! The property is abundant with deer and turkey! We saw 18-20 deer while touring today, including nice bucks! The road system allows you access to pretty much anywhere on the property, and the kids would have a blast riding their four-wheelers throughout this place! I could go on about this property, but you need to see it for yourself and the possibilities this place has!

### Directional Map

**DIRECTIONS FROM BENTON, MS**: Travel Highway 433 North for 4.3 miles. The property will be on your left at the intersection of Highway 433 and Odum Road.