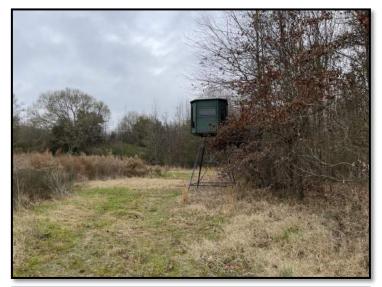

### 109± ACRES IN YAZOO COUNTY, MS

\$457,800

If you are looking for the perfect property for the family that checks all the boxes. This 109 +/- acre tract is located in Yazoo County, MS, only 5 minutes from Benton. The property has road frontage on Highway 433 and Odum Road, with utilities available on both roads. There are several beautiful home sites to choose from, all with beautiful views of rolling fields and pasture. There are approximately 29+/- acres of open fields and pastures, of which several have been planted in crops. If you are looking for a place to build your home on a hill overlooking your grazing horses and cattle, this place will work! The property lies in NE Yazoo County for the avid hunter and is surrounded by thousands of acres of farm/crop ground, which makes the Yazoo Whitetails famous! There are approximately 80+/- acres of hardwoods and three established food plots. The rubs and scrapes are plentiful throughout the property! The property is abundant with deer and turkey! We saw 18-20 deer while touring today, including nice bucks! The road system allows you access to pretty much anywhere on the property, and the kids would have a blast riding their four-wheelers throughout this place! I could go on about this property, but you need to see it for yourself and the possibilities this place has!