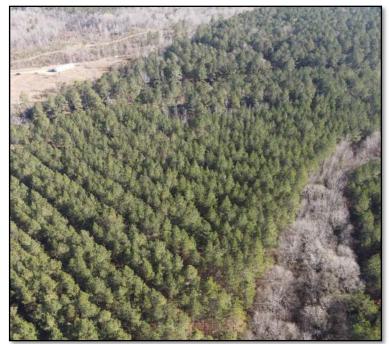

Welcome to the Grenada 218! This 218 ± acre tract in Grenada County, MS is a property you can watch your investment grow while you enjoy all the other benefits of owning your own land. The Grenada 218 is made up of 114 ± acres CRP pine (Conservation Reserve Program currently paying \$8,107 annually expiring September 30, 2023). The remainder of the property is hardwood draws, roads, older wildlife plots, creek & river frontage. The property has been a family hunting destination until recent years and for the last few years has been undisturbed. This means you can come in and develop everything that is not currently in CRP just like you want it (reclaim the plots, make new plots, & enhance the interior road system). Most everyone wants a river/creek or a pond—well this one has both! You will find a 1+ acre pond along the northern boundary and the western boundary includes over 3,500 frontage feet along the Batupan Bogue. Big white sandbars and great fishing will keep you busy all summer! The wildlife sign is abundant with the deer genes being strong in the area. If you have been wanting to build a cabin or home in the country, there are multiple cabin sites to choose from along the east side of McCormick Road. The property can be easily accessed along paved roads being conveniently located under 5 miles southeast of Grenada, MS. If you have been looking for the perfect Grenada County getaway with good hunting and summer fun, lets take a ride on the Grenada 218 today! Call Harper Day or Michael Oswalt for your private tour. 2020 Taxes: \$838.78