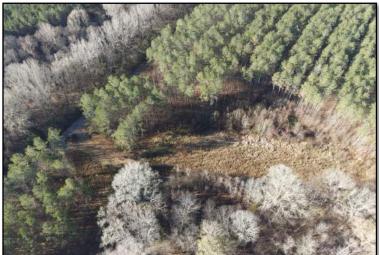

Welcome to the Grenada 218! This 218 ± acre tract in Grenada County, MS is a property you can watch your investment grow while you enjoy all the other benefits of owning your own land. The Grenada 218 is made up of 114 ± acres CRP pine (Conservation Reserve Program currently paying \$8,107 annually expiring September 30, 2023). The remainder of the property is hardwood draws, roads, older wildlife plots, creek & river frontage. The property has been a family hunting destination until recent years and for the last few years has been undisturbed. This means you can come in and develop everything that is not currently in CRP just like you want it (reclaim the plots, make new plots, & enhance the interior road system). Most everyone wants a river/creek or a pond—well this one has both! You will find a 1+ acre pond along the northern boundary and the western boundary includes over 3,500 frontage feet along the Batupan Bogue. Big white sandbars and great fishing will keep you busy all summer! The wildlife sign is abundant with the deer genes being strong in the area. If you have been wanting to build a cabin or home in the country, there are multiple cabin sites to choose from along the east side of McCormick Road. The property can be easily accessed along paved roads being conveniently located under 5 miles southeast of Grenada, MS. If you have been looking for the perfect Grenada County getaway with good hunting and summer fun, lets take a ride on the Grenada 218 today! Call Harper Day or Michael Oswalt for your private tour. 2020 Taxes: \$838.78