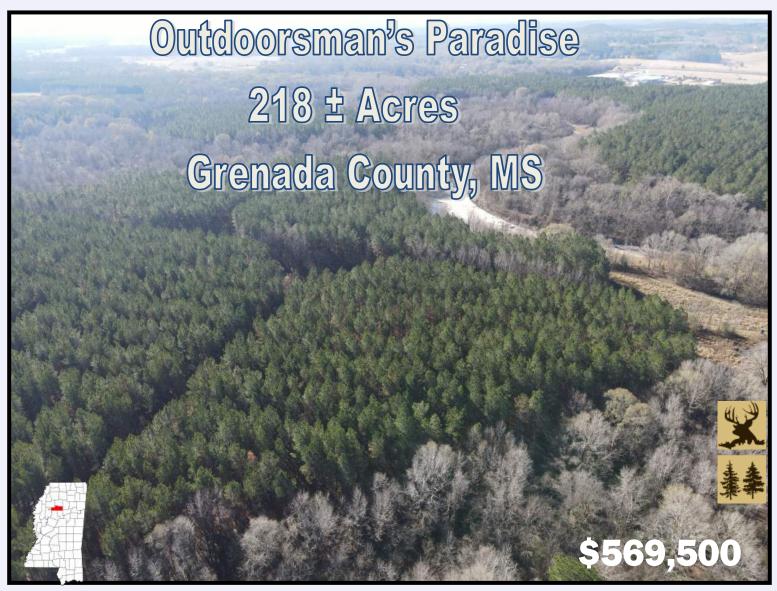

Welcome to the Grenada 218! This 218 ± acre tract in Grenada County, MS is a property you can watch your investment grow while you enjoy all the other benefits of owning your own land. The Grenada 218 is made up of 114 ± acres CRP pine (Conservation Reserve Program currently paying \$8,107 annually expiring September 30, 2023). The remainder of the property is hardwood draws, roads, older wildlife plots, creek & river frontage. The property has been a family hunting destination until recent years and for the last few years has been undisturbed. This means you can come in and develop everything that is not currently in CRP just like you want it (reclaim the plots, make new plots, & enhance the interior road system). Most everyone wants a river/creek or a pond—well this one has both! You will find a 1+ acre pond along the northern boundary and the western boundary includes over 3,500 frontage feet along the Batupan Bogue. Big white sandbars and great fishing will keep you busy all summer! The wildlife sign is abundant with the deer genes being strong in the area. If you have been wanting to build a cabin or home in the country, there are multiple cabin sites to choose from along the east side of McCormick Road. The property can be easily accessed along paved roads being conveniently located under 5 miles southeast of Grenada, MS. If you have been looking for the perfect Grenada County getaway with good hunting and summer fun, lets take a ride on the Grenada 218 today! Call Harper Day or Michael Oswalt for your private tour. 2020 Taxes: \$838.78