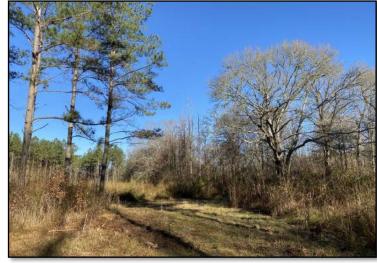

Welcome to the Grenada 218! This 218 ± acre tract in Grenada County, MS is a property you can watch your investment grow while you enjoy all the other benefits of owning your own land. The Grenada 218 is made up of 114 ± acres CRP pine (Conservation Reserve Program currently paying \$8,107 annually expiring September 30, 2023). The remainder of the property is hardwood draws, roads, older wildlife plots, creek & river frontage. The property has been a family hunting destination until recent years and for the last few years has been undisturbed. This means you can come in and develop everything that is not currently in CRP just like you want it (reclaim the plots, make new plots, & enhance the interior road system). Most everyone wants a river/creek or a pond—well this one has both! You will find a 1+ acre pond along the northern boundary and the western boundary includes over 3,500 frontage feet along the Batupan Bogue. Big white sandbars and great fishing will keep you busy all summer! The wildlife sign is abundant with the deer genes being strong in the area. If you have been wanting to build a cabin or home in the country, there are multiple cabin sites to choose from along the east side of McCormick Road. The property can be easily accessed along paved roads being conveniently located under 5 miles southeast of Grenada, MS. If you have been looking for the perfect Grenada County getaway with good hunting and summer fun, lets take a ride on the Grenada 218 today! Call Harper Day or Michael Oswalt for your private tour. 2020 Taxes: \$838.78