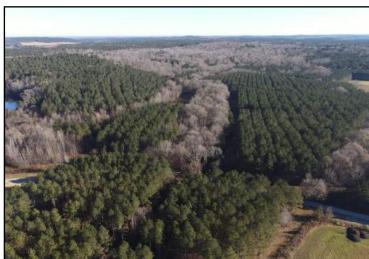

Welcome to the Grenada 218! This 218 ± acre tract in Grenada County, MS is a property you can watch your investment grow while you enjoy all the other benefits of owning your own land. The Grenada 218 is made up of 114 ± acres CRP pine (Conservation Reserve Program currently paying \$8,107 annually expiring September 30, 2023). The remainder of the property is hardwood draws, roads, older wildlife plots, creek & river frontage. The property has been a family hunting destination until recent years and for the last few years has been undisturbed. This means you can come in and develop everything that is not currently in CRP just like you want it (reclaim the plots, make new plots, & enhance the interior road system). Most everyone wants a river/creek or a pond—well this one has both! You will find a 1+ acre pond along the northern boundary and the western boundary includes over 3,500 frontage feet along the Batupan Bogue. Big white sandbars and great fishing will keep you busy all summer! The wildlife sign is abundant with the deer genes being strong in the area. If you have been wanting to build a cabin or home in the country, there are multiple cabin sites to choose from along the east side of McCormick Road. The property can be easily accessed along paved roads being conveniently located under 5 miles southeast of Grenada, MS. If you have been looking for the perfect Grenada County getaway with good hunting and summer fun, lets take a ride on the Grenada 218 today! Call Harper Day or Michael Oswalt for your private tour. 2020 Taxes: \$838.78