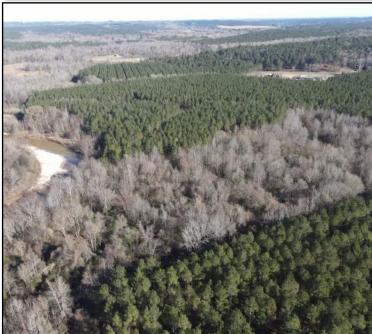

Welcome to the Grenada 218! This 218 ± acre tract in Grenada County, MS is a property you can watch your investment grow while you enjoy all the other benefits of owning your own land. The Grenada 218 is made up of 114 ± acres CRP pine (Conservation Reserve Program currently paying \$8,107 annually expiring September 30, 2023). The remainder of the property is hardwood draws, roads, older wildlife plots, creek & river frontage. The property has been a family hunting destination until recent years and for the last few years has been undisturbed. This means you can come in and develop everything that is not currently in CRP just like you want it (reclaim the plots, make new plots, & enhance the interior road system). Most everyone wants a river/creek or a pond—well this one has both! You will find a 1+ acre pond along the northern boundary and the western boundary includes over 3,500 frontage feet along the Batupan Bogue. Big white sandbars and great fishing will keep you busy all summer! The wildlife sign is abundant with the deer genes being strong in the area. If you have been wanting to build a cabin or home in the country, there are multiple cabin sites to choose from along the east side of McCormick Road. The property can be easily accessed along paved roads being conveniently located under 5 miles southeast of Grenada, MS. If you have been looking for the perfect Grenada County getaway with good hunting and summer fun, lets take a ride on the Grenada 218 today! Call Harper Day or Michael Oswalt for your private tour. 2020 Taxes: \$838.78