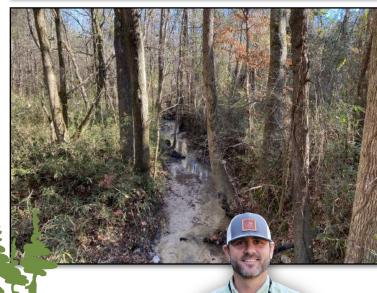

Welcome to the Grenada 218! This 218 ± acre tract in Grenada County, MS is a property you can watch your investment grow while you enjoy all the other benefits of owning your own land. The Grenada 218 is made up of 114 ± acres CRP pine (Conservation Reserve Program currently paying \$8,107 annually expiring September 30, 2023). The remainder of the property is hardwood draws, roads, older wildlife plots, creek & river frontage. The property has been a family hunting destination until recent years and for the last few years has been undisturbed. This means you can come in and develop everything that is not currently in CRP just like you want it (reclaim the plots, make new plots, & enhance the interior road system). Most everyone wants a river/creek or a pond—well this one has both! You will find a 1+ acre pond along the northern boundary and the western boundary includes over 3,500 frontage feet along the Batupan Bogue. Big white sandbars and great fishing will keep you busy all summer! The wildlife sign is abundant with the deer genes being strong in the area. If you have been wanting to build a cabin or home in the country, there are multiple cabin sites to choose from along the east side of McCormick Road. The property can be easily accessed along paved roads being conveniently located under 5 miles southeast of Grenada, MS. If you have been looking for the perfect Grenada County getaway with good hunting and summer fun, lets take a ride on the Grenada 218 today! Call Harper Day or Michael Oswalt for your private tour. 2020 Taxes: \$838.78