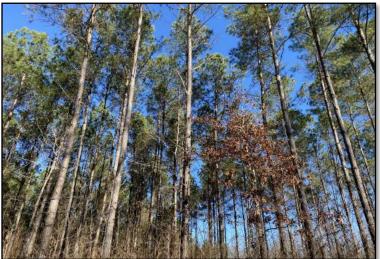

Welcome to the Grenada 218! This 218 ± acre tract in Grenada County, MS is a property you can watch your investment grow while you enjoy all the other benefits of owning your own land. The Grenada 218 is made up of 114 ± acres CRP pine (Conservation Reserve Program currently paying \$8,107 annually expiring September 30, 2023). The remainder of the property is hardwood draws, roads, older wildlife plots, creek & river frontage. The property has been a family hunting destination until recent years and for the last few years has been undisturbed. This means you can come in and develop everything that is not currently in CRP just like you want it (reclaim the plots, make new plots, & enhance the interior road system). Most everyone wants a river/creek or a pond—well this one has both! You will find a 1+ acre pond along the northern boundary and the western boundary includes over 3,500 frontage feet along the Batupan Bogue. Big white sandbars and great fishing will keep you busy all summer! The wildlife sign is abundant with the deer genes being strong in the area. If you have been wanting to build a cabin or home in the country, there are multiple cabin sites to choose from along the east side of McCormick Road. The property can be easily accessed along paved roads being conveniently located under 5 miles southeast of Grenada, MS. If you have been looking for the perfect Grenada County getaway with good hunting and summer fun, lets take a ride on the Grenada 218 today! Call Harper Day or Michael Oswalt for your private tour. 2020 Taxes: \$838.78