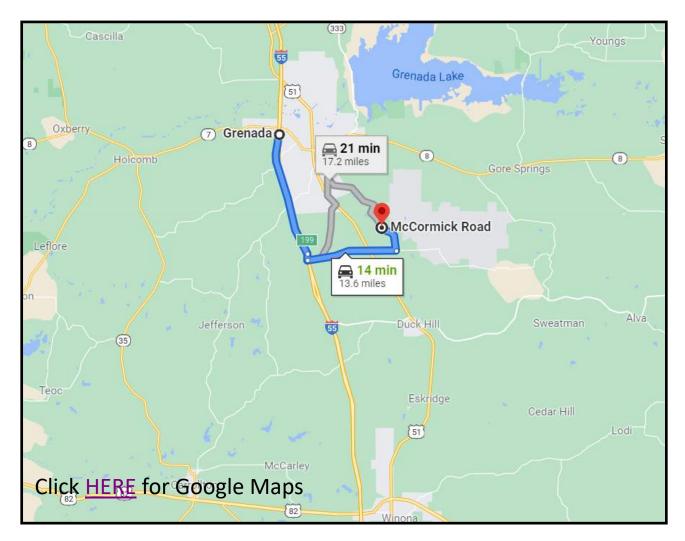

### DIRECTIONAL MAP

<u>DIRECTIONS from I-55 in Grenada, MS</u>: Travel south on I-55 S and travel for 6.7 miles. Take exit 199 toward S Grenada/Nat G. Troutt Road and continue for 0.4 miles. Merge onto Nat G Troutt Road and travel for 4.7 miles. Turn left onto McCormick Road and travel for 1.6 miles. The property will be located on both sides of the road.