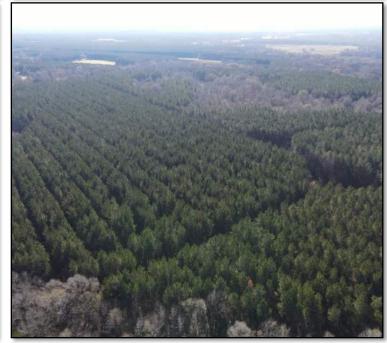

Welcome to the Grenada 218! This 218 ± acre tract in Grenada County, MS is a property you can watch your investment grow while you enjoy all the other benefits of owning your own land. The Grenada 218 is made up of 114 ± acres CRP pine (Conservation Reserve Program currently paying \$8,107 annually expiring September 30, 2023). The remainder of the property is hardwood draws, roads, older wildlife plots, creek & river frontage. The property has been a family hunting destination until recent years and for the last few years has been undisturbed. This means you can come in and develop everything that is not currently in CRP just like you want it (reclaim the plots, make new plots, & enhance the interior road system). Most everyone wants a river/creek or a pond—well this one has both! You will find a 1+ acre pond along the northern boundary and the western boundary includes over 3,500 frontage feet along the Batupan Bogue. Big white sandbars and great fishing will keep you busy all summer! The wildlife sign is abundant with the deer genes being strong in the area. If you have been wanting to build a cabin or home in the country, there are multiple cabin sites to choose from along the east side of McCormick Road. The property can be easily accessed along paved roads being conveniently located under 5 miles southeast of Grenada, MS. If you have been looking for the perfect Grenada County getaway with good hunting and summer fun, lets take a ride on the Grenada 218 today! Call Harper Day or Michael Oswalt for your private tour. 2020 Taxes: \$838.78