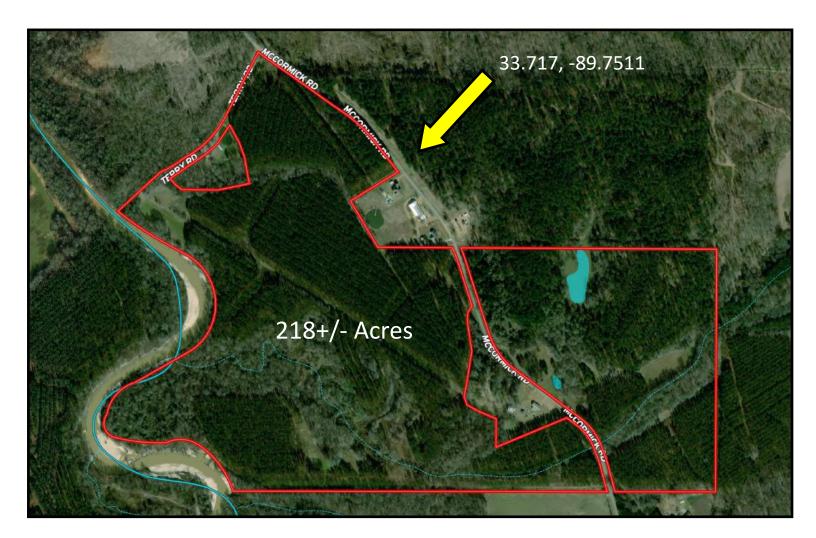

## AERIAL MAP

Welcome to the Grenada 218! This 218 ± acre tract in Grenada County, MS is a property you can watch your investment grow while you enjoy all the other benefits of owning your own land. The Grenada 218 is made up of 114 ± acres CRP pine (Conservation Reserve Program currently paying \$8,107 annually expiring September 30, 2023). The remainder of the property is hardwood draws, roads, older wildlife plots, creek & river frontage. The property has been a family hunting destination until recent years and for the last few years has been undisturbed. This means you can come in and develop everything that is not currently in CRP just like you want it (reclaim the plots, make new plots, & enhance the interior road system). Most everyone wants a river/creek or a pond—well this one has both! You will find a 1+ acre pond along the northern boundary and the western boundary includes over 3,500 frontage feet along the Batupan Bogue. Big white sandbars and great fishing will keep you busy all summer! The wildlife sign is abundant with the deer genes being strong in the area. If you have been wanting to build a cabin or home in the country, there are multiple cabin sites to choose from along the east side of McCormick Road. The property can be easily accessed along paved roads being conveniently located under 5 miles southeast of Grenada, MS. If you have been looking for the perfect Grenada County getaway with good hunting and summer fun, lets take a ride on the Grenada 218 today! Call Harper Day or Michael Oswalt for your private tour. 2020 Taxes: \$838.78