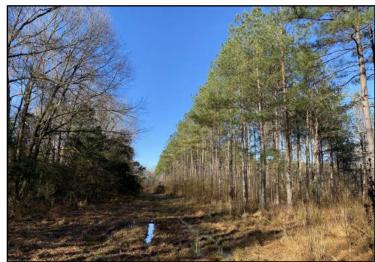

Welcome to the Grenada 218! This 218 ± acre tract in Grenada County, MS is a property you can watch your investment grow while you enjoy all the other benefits of owning your own land. The Grenada 218 is made up of 114 ± acres CRP pine (Conservation Reserve Program currently paying \$8,107 annually expiring September 30, 2023). The remainder of the property is hardwood draws, roads, older wildlife plots, creek & river frontage. The property has been a family hunting destination until recent years and for the last few years has been undisturbed. This means you can come in and develop everything that is not currently in CRP just like you want it (reclaim the plots, make new plots, & enhance the interior road system). Most everyone wants a river/creek or a pond—well this one has both! You will find a 1+ acre pond along the northern boundary and the western boundary includes over 3,500 frontage feet along the Batupan Bogue. Big white sandbars and great fishing will keep you busy all summer! The wildlife sign is abundant with the deer genes being strong in the area. If you have been wanting to build a cabin or home in the country, there are multiple cabin sites to choose from along the east side of McCormick Road. The property can be easily accessed along paved roads being conveniently located under 5 miles southeast of Grenada, MS. If you have been looking for the perfect Grenada County getaway with good hunting and summer fun, lets take a ride on the Grenada 218 today! Call Harper Day or Michael Oswalt for your private tour. 2020 Taxes: \$838.78