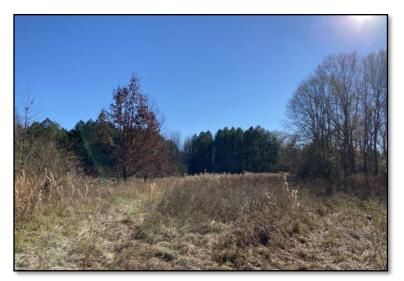

Welcome to the Grenada 218! This 218 ± acre tract in Grenada County, MS is a property you can watch your investment grow while you enjoy all the other benefits of owning your own land. The Grenada 218 is made up of 114 ± acres CRP pine (Conservation Reserve Program currently paying \$8,107 annually expiring September 30, 2023). The remainder of the property is hardwood draws, roads, older wildlife plots, creek & river frontage. The property has been a family hunting destination until recent years and for the last few years has been undisturbed. This means you can come in and develop everything that is not currently in CRP just like you want it (reclaim the plots, make new plots, & enhance the interior road system). Most everyone wants a river/creek or a pond—well this one has both! You will find a 1+ acre pond along the northern boundary and the western boundary includes over 3,500 frontage feet along the Batupan Bogue. Big white sandbars and great fishing will keep you busy all summer! The wildlife sign is abundant with the deer genes being strong in the area. If you have been wanting to build a cabin or home in the country, there are multiple cabin sites to choose from along the east side of McCormick Road. The property can be easily accessed along paved roads being conveniently located under 5 miles southeast of Grenada, MS. If you have been looking for the perfect Grenada County getaway with good hunting and summer fun, lets take a ride on the Grenada 218 today! Call Harper Day or Michael Oswalt for your private tour. 2020 Taxes: \$838.78