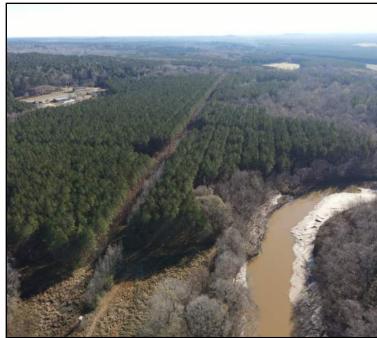

Welcome to the Grenada 218! This 218 ± acre tract in Grenada County, MS is a property you can watch your investment grow while you enjoy all the other benefits of owning your own land. The Grenada 218 is made up of 114 ± acres CRP pine (Conservation Reserve Program currently paying \$8,107 annually expiring September 30, 2023). The remainder of the property is hardwood draws, roads, older wildlife plots, creek & river frontage. The property has been a family hunting destination until recent years and for the last few years has been undisturbed. This means you can come in and develop everything that is not currently in CRP just like you want it (reclaim the plots, make new plots, & enhance the interior road system). Most everyone wants a river/creek or a pond—well this one has both! You will find a 1+ acre pond along the northern boundary and the western boundary includes over 3,500 frontage feet along the Batupan Bogue. Big white sandbars and great fishing will keep you busy all summer! The wildlife sign is abundant with the deer genes being strong in the area. If you have been wanting to build a cabin or home in the country, there are multiple cabin sites to choose from along the east side of McCormick Road. The property can be easily accessed along paved roads being conveniently located under 5 miles southeast of Grenada, MS. If you have been looking for the perfect Grenada County getaway with good hunting and summer fun, lets take a ride on the Grenada 218 today! Call Harper Day or Michael Oswalt for your private tour. 2020 Taxes: \$838.78