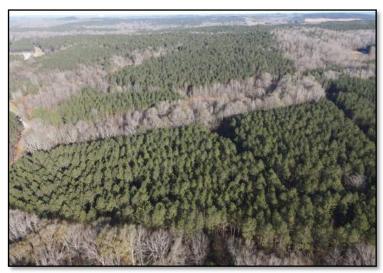

Welcome to the Grenada 218! This 218 ± acre tract in Grenada County, MS is a property you can watch your investment grow while you enjoy all the other benefits of owning your own land. The Grenada 218 is made up of 114 ± acres CRP pine (Conservation Reserve Program currently paying \$8,107 annually expiring September 30, 2023). The remainder of the property is hardwood draws, roads, older wildlife plots, creek & river frontage. The property has been a family hunting destination until recent years and for the last few years has been undisturbed. This means you can come in and develop everything that is not currently in CRP just like you want it (reclaim the plots, make new plots, & enhance the interior road system). Most everyone wants a river/creek or a pond—well this one has both! You will find a 1+ acre pond along the northern boundary and the western boundary includes over 3,500 frontage feet along the Batupan Bogue. Big white sandbars and great fishing will keep you busy all summer! The wildlife sign is abundant with the deer genes being strong in the area. If you have been wanting to build a cabin or home in the country, there are multiple cabin sites to choose from along the east side of McCormick Road. The property can be easily accessed along paved roads being conveniently located under 5 miles southeast of Grenada, MS. If you have been looking for the perfect Grenada County getaway with good hunting and summer fun, lets take a ride on the Grenada 218 today! Call Harper Day or Michael Oswalt for your private tour. 2020 Taxes: \$838.78