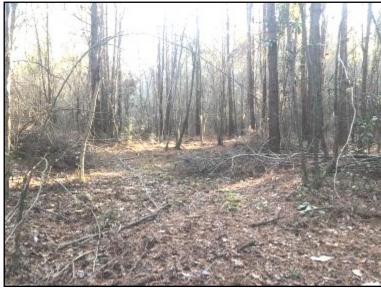

# 36± ACRES OF EXCELLENT HUNTING IN WALTHALL COUNTY, MS

Check out this 36± acres of great hunting land in Walthall County, MS. The property is located approximately 30 minutes from McComb, MS, and only 20 minutes from Tylertown, MS, and all its amenities. Carter's Creek runs on the north side of the property, providing plenty of water for wildlife. Large hardwoods and pine regrowth run throughout the property, and secluded down W Burnett Rd. with an established road system running throughout the property. There are plenty of areas for food plots and areas for deer stands. Call Trinity Webb for a showing today!