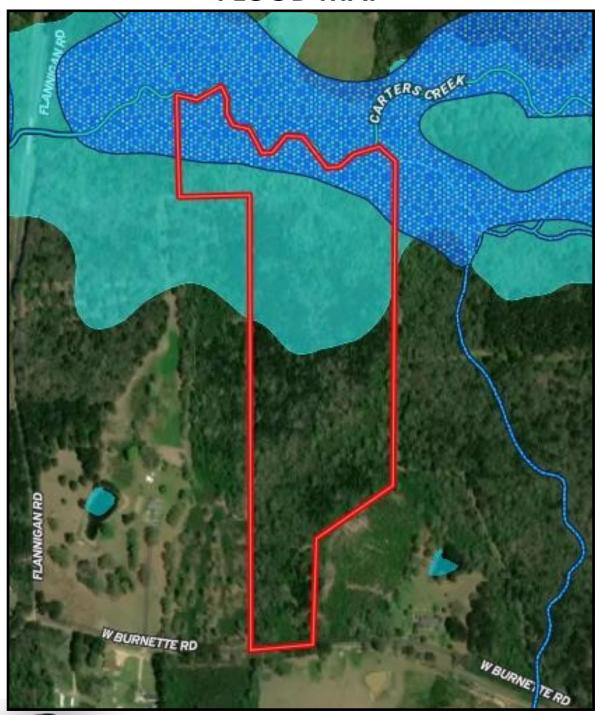

### **FLOOD MAP**

2010-2021 BEST

TomSmithLandandHomes.com

Expect More. Get More.

# 36± ACRES OF EXCELLENT HUNTING IN WALTHALL COUNTY, MS

Check out this 36± acres of great hunting land in Walthall County, MS. The property is located approximately 30 minutes from McComb, MS, and only 20 minutes from Tylertown, MS, and all its amenities. Carter's Creek runs on the north side of the property, providing plenty of water for wildlife. Large hardwoods and pine regrowth run throughout the property, and secluded down W Burnett Rd. with an established road system running throughout the property. There are plenty of areas for food plots and areas for deer stands. Call Trinity Webb for a showing today!