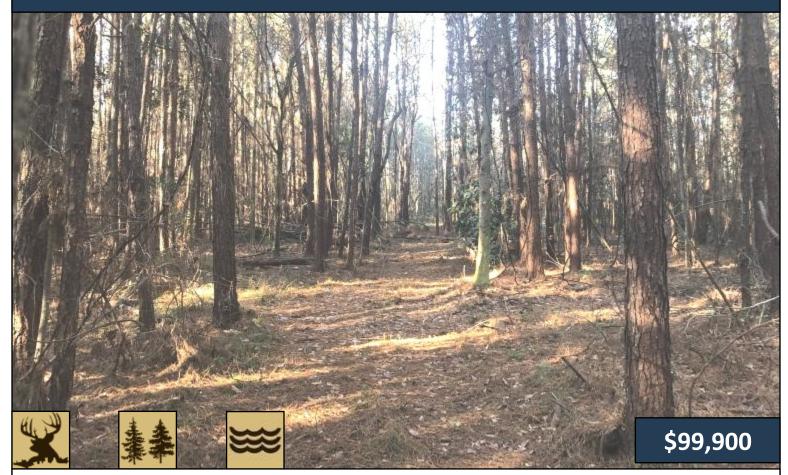

# 36± ACRES OF EXCELLENT HUNTING IN WALTHALL COUNTY, MS

Check out this 36± acres of great hunting land in Walthall County, MS. The property is located approximately 30 minutes from McComb, MS, and only 20 minutes from Tylertown, MS, and all its amenities. Carter's Creek runs on the north side of the property, providing plenty of water for wildlife. Large hardwoods and pine regrowth run throughout the property, and secluded down W Burnett Rd. with an established road system running throughout the property. There are plenty of areas for food plots and areas for deer stands. Call Trinity Webb for a showing today!