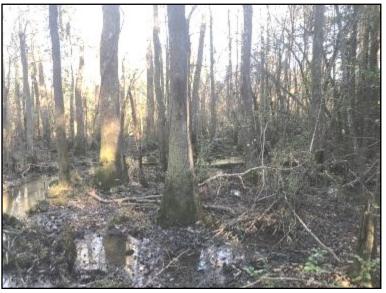

# 36± ACRES OF EXCELLENT HUNTING IN WALTHALL COUNTY, MS

Check out this 36± acres of great hunting land in Walthall County, MS. The property is located approximately 30 minutes from McComb, MS, and only 20 minutes from Tylertown, MS, and all its amenities. Carter's Creek runs on the north side of the property, providing plenty of water for wildlife. Large hardwoods and pine regrowth run throughout the property, and secluded down W Burnett Rd. with an established road system running throughout the property. There are plenty of areas for food plots and areas for deer stands. Call Trinity Webb for a showing today!