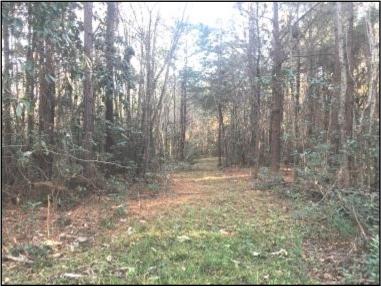

# 36± ACRES OF EXCELLENT HUNTING IN WALTHALL COUNTY, MS

Check out this 36± acres of great hunting land in Walthall County, MS. The property is located approximately 30 minutes from McComb, MS, and only 20 minutes from Tylertown, MS, and all its amenities. Carter's Creek runs on the north side of the property, providing plenty of water for wildlife. Large hardwoods and pine regrowth run throughout the property, and secluded down W Burnett Rd. with an established road system running throughout the property. There are plenty of areas for food plots and areas for deer stands. Call Trinity Webb for a showing today!