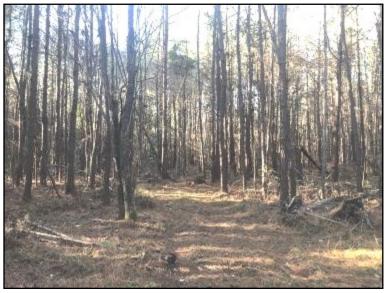

# 36± ACRES OF EXCELLENT HUNTING IN WALTHALL COUNTY, MS

Check out this 36± acres of great hunting land in Walthall County, MS. The property is located approximately 30 minutes from McComb, MS, and only 20 minutes from Tylertown, MS, and all its amenities. Carter's Creek runs on the north side of the property, providing plenty of water for wildlife. Large hardwoods and pine regrowth run throughout the property, and secluded down W Burnett Rd. with an established road system running throughout the property. There are plenty of areas for food plots and areas for deer stands. Call Trinity Webb for a showing today!