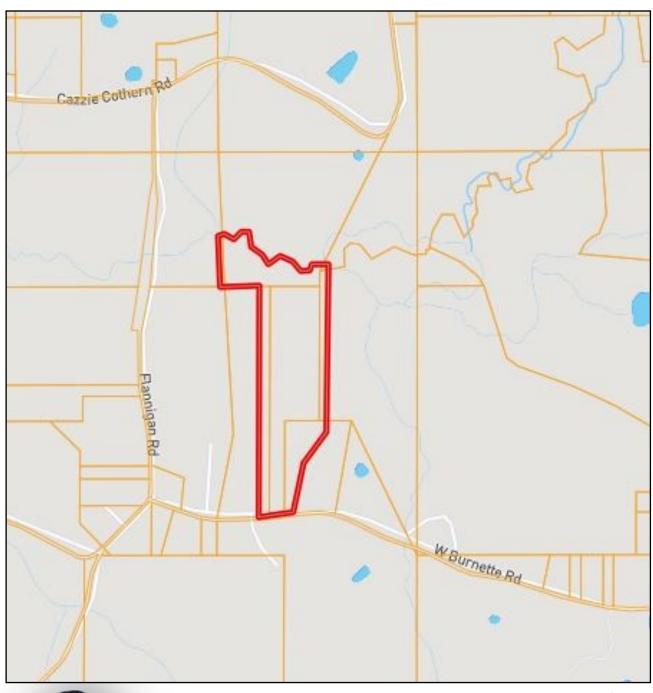

deer stands. Call Trinity Webb for a showing today!

<u>Directions from Tylertown, MS:</u> Travel north on MS-583N for 12.4 miles, turn left onto W Burnette Rd, travel .8 miles and the property will be on the right.





















call me today! Tom

**TRINITY WEBB**, REALTOR®
Trinity@TomSmithHomes.com
601.990.5070 office | 769.218.7860 cell





















call me today! Tom

TRINITY WEBB, REALTOR®
Trinity@TomSmithHomes.com
601.990.5070 office | 769.218.7860 cell





















call me today! Tom

**TRINITY WEBB**, REALTOR®
Trinity@TomSmithHomes.com
601.990.5070 office | 769.218.7860 cell





















call me today! To

**TRINITY WEBB**, REALTOR®
Trinity@TomSmithHomes.com
601.990.5070 office | 769.218.7860 cell



#### **AERIAL MAP**





#### **OWNERSHIP MAP**





### **FLOOD MAP**





2010-2021 BEST

TomSmithLandandHomes.com

Expect More. Get More.

#### **SOIL MAP**

|      |                                                                                |       |        |     |    |            | ~ |     |
|------|--------------------------------------------------------------------------------|-------|--------|-----|----|------------|---|-----|
| Wic  | Wehadkee silt loam<br>(kinston)                                                | 13.17 | 34.12% | 325 | 52 | 6w         | 0 | WE  |
| Ma   | Mantachie soils                                                                | 8.15  | 21.11% |     | 60 | 2w         | 0 |     |
| SuA  | Stough fine sandy<br>loam, 0 to 3 percent<br>slopes                            | 6.75  | 17.49% |     | 41 | 2w