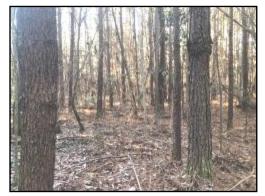

# 36± ACRES OF EXCELLENT HUNTING IN WALTHALL COUNTY, MS

Check out this 36± acres of great hunting land in Walthall County, MS. The property is located approximately 30 minutes from McComb, MS, and only 20 minutes from Tylertown, MS, and all its amenities. Carter's Creek runs on the north side of the property, providing plenty of water for wildlife. Large hardwoods and pine regrowth run throughout the property, and secluded down W Burnett Rd. with an established road system running throughout the property. There are plenty of areas for food plots and areas for deer stands. Call Trinity Webb for a showing today!