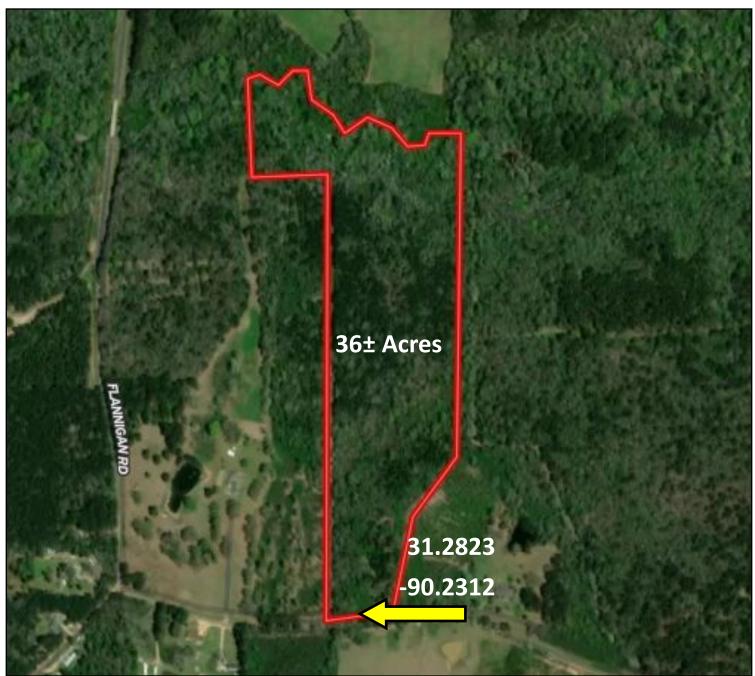

#### **AERIAL MAP**

# 36± ACRES OF EXCELLENT HUNTING IN WALTHALL COUNTY, MS

Check out this 36± acres of great hunting land in Walthall County, MS. The property is located approximately 30 minutes from McComb, MS, and only 20 minutes from Tylertown, MS, and all its amenities. Carter's Creek runs on the north side of the property, providing plenty of water for wildlife. Large hardwoods and pine regrowth run throughout the property, and secluded down W Burnett Rd. with an established road system running throughout the property. There are plenty of areas for food plots and areas for deer stands. Call Trinity Webb for a showing today!