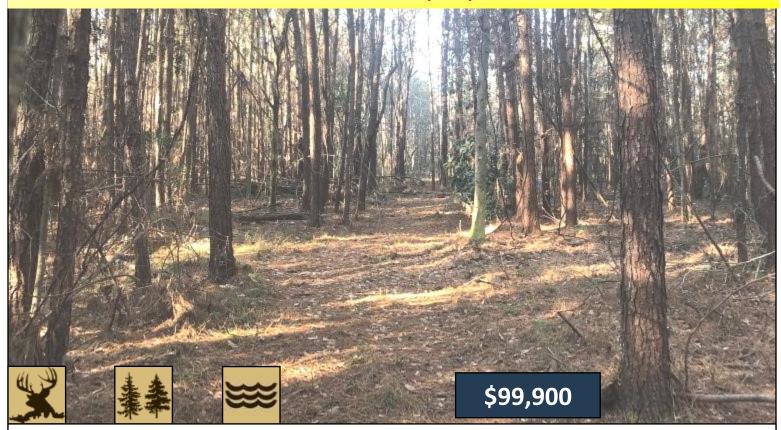

# 34.55± ACRES OF EXCELLENT HUNTING IN WALTHALL COUNTY, MS

### 2 HOURS FROM BATON ROUGE, LA, AND NEW ORLEANS

Check out this 34.55± acres of great hunting land in Walthall County, MS. The property is located approximately 30 minutes from McComb, MS, and only 20 minutes from Tylertown, MS, and all its amenities. Carter's Creek runs on the north side of the property, providing plenty of water for wildlife. Large hardwoods and pine regrowth run throughout the property, and secluded down W Burnett Rd. with an established road system running throughout the property. There are plenty of areas for food plots and areas for deer stands. Call Trinity Webb for a showing today!