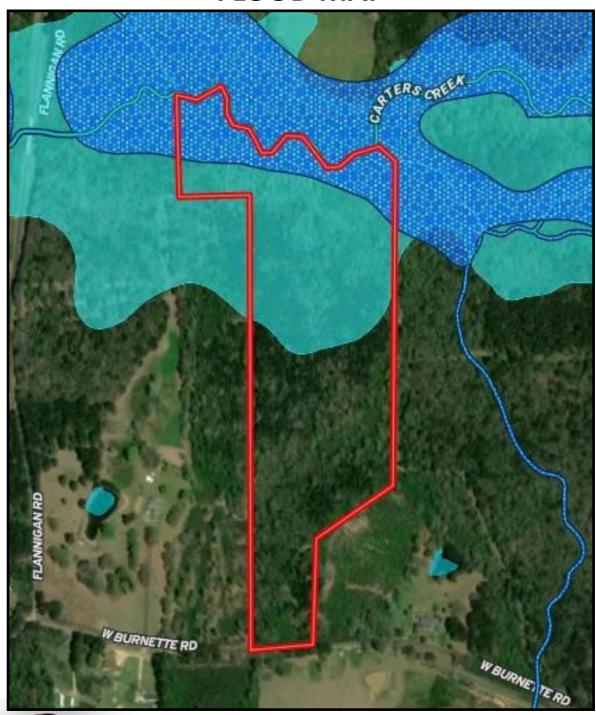

### 2 HOURS FROM BATON ROUGE, LA, AND NEW ORLEANS

Check out this 34.55± acres of great hunting land in Walthall County, MS. The property is located approximately 30 minutes from McComb, MS, and only 20 minutes from Tylertown, MS, and all its amenities. Carter's Creek runs on the north side of the property, providing plenty of water for wildlife. Large hardwoods and pine regrowth run throughout the property, and secluded down W Burnett Rd. with an established road system running throughout the property. There are plenty of areas for food plots and areas for deer stands. Call Trinity Webb for a showing today!

### **FLOOD MAP**

2010-2021 BEST

TomSmithLandandHomes.com

Expect More. Get More.