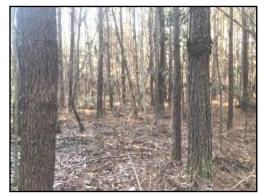

### 2 HOURS FROM BATON ROUGE, LA, AND NEW ORLEANS

Check out this 34.55± acres of great hunting land in Walthall County, MS. The property is located approximately 30 minutes from McComb, MS, and only 20 minutes from Tylertown, MS, and all its amenities. Carter's Creek runs on the north side of the property, providing plenty of water for wildlife. Large hardwoods and pine regrowth run throughout the property, and secluded down W Burnett Rd. with an established road system running throughout the property. There are plenty of areas for food plots and areas for deer stands. Call Trinity Webb for a showing today!