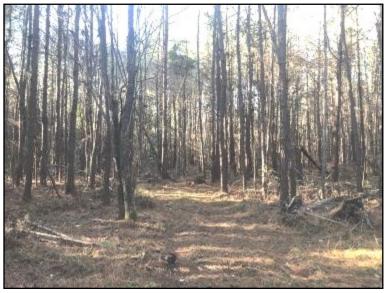

### 2 HOURS FROM BATON ROUGE, LA, AND NEW ORLEANS

Check out this 34.55± acres of great hunting land in Walthall County, MS. The property is located approximately 30 minutes from McComb, MS, and only 20 minutes from Tylertown, MS, and all its amenities. Carter's Creek runs on the north side of the property, providing plenty of water for wildlife. Large hardwoods and pine regrowth run throughout the property, and secluded down W Burnett Rd. with an established road system running throughout the property. There are plenty of areas for food plots and areas for deer stands. Call Trinity Webb for a showing today!