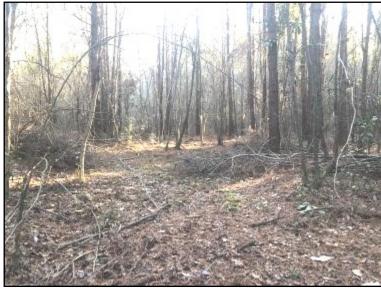

# 34.55± ACRES OF EXCELLENT HUNTING IN WALTHALL COUNTY, MS

### 2 HOURS FROM BATON ROUGE, LA, AND NEW ORLEANS

Check out this 34.55± acres of great hunting land in Walthall County, MS. The property is located approximately 30 minutes from McComb, MS, and only 20 minutes from Tylertown, MS, and all its amenities. Carter's Creek runs on the north side of the property, providing plenty of water for wildlife. Large hardwoods and pine regrowth run throughout the property, and secluded down W Burnett Rd. with an established road system running throughout the property. There are plenty of areas for food plots and areas for deer stands. Call Trinity Webb for a showing today!