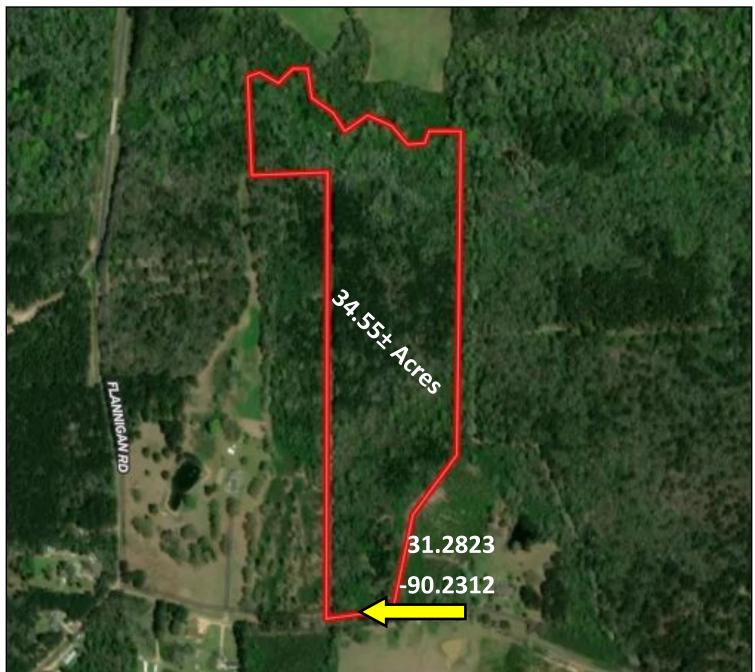

# 34.55± ACRES OF EXCELLENT HUNTING IN WALTHALL COUNTY, MS

### 2 HOURS FROM BATON ROUGE, LA, AND NEW ORLEANS

Check out this 34.55± acres of great hunting land in Walthall County, MS. The property is located approximately 30 minutes from McComb, MS, and only 20 minutes from Tylertown, MS, and all its amenities. Carter's Creek runs on the north side of the property, providing plenty of water for wildlife. Large hardwoods and pine regrowth run throughout the property, and secluded down W Burnett Rd. with an established road system running throughout the property. There are plenty of areas for food plots and areas for deer stands. Call Trinity Webb for a showing today!

### **AERIAL MAP**