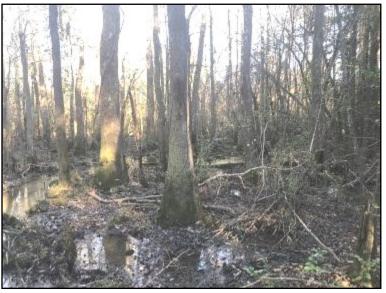

### 2 HOURS FROM BATON ROUGE, LA, AND NEW ORLEANS

Check out this 34.55± acres of great hunting land in Walthall County, MS. The property is located approximately 30 minutes from McComb, MS, and only 20 minutes from Tylertown, MS, and all its amenities. Carter's Creek runs on the north side of the property, providing plenty of water for wildlife. Large hardwoods and pine regrowth run throughout the property, and secluded down W Burnett Rd. with an established road system running throughout the property. There are plenty of areas for food plots and areas for deer stands. Call Trinity Webb for a showing today!