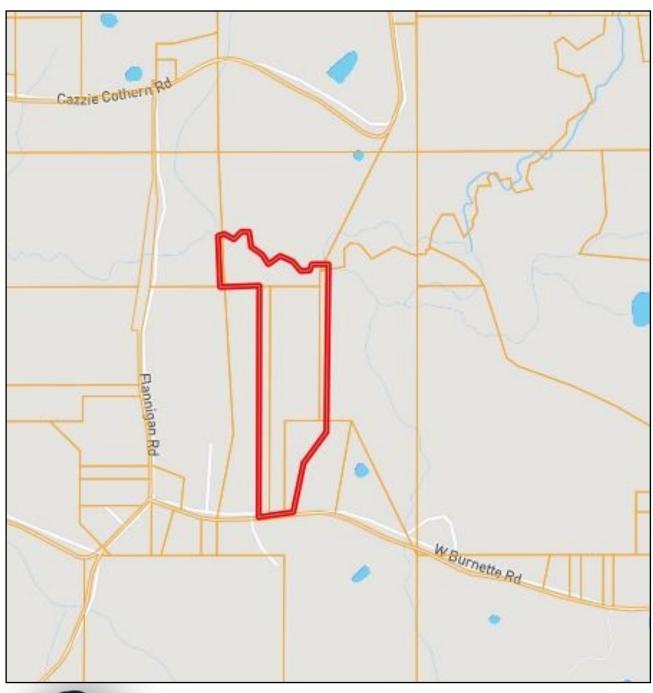

or deer stands. Call Trinity Webb for a showing today!

<u>Directions from Tylertown, MS:</u> Travel north on MS-583N for 12.4 miles, turn left onto W Burnette Rd, travel .8 miles and the property will be on the right.





















call me today! Tom

**TRINITY WEBB**, REALTOR®
Trinity@TomSmithHomes.com
601.990.5070 office | 769.218.7860 cell





















call me today! Tom

TRINITY WEBB, REALTOR®
Trinity@TomSmithHomes.com
601.990.5070 office | 769.218.7860 cell





















call me today! Tom

**TRINITY WEBB**, REALTOR®
Trinity@TomSmithHomes.com
601.990.5070 office | 769.218.7860 cell





















call me today! To

**TRINITY WEBB**, REALTOR®
Trinity@TomSmithHomes.com
601.990.5070 office | 769.218.7860 cell



### **AERIAL MAP**





### **OWNERSHIP MAP**





### **FLOOD MAP**





2010-2021 BEST

TomSmithLandandHomes.com

Expect More. Get More.

### **SOIL MAP**

|      |                                                                                |       |        |     |    |            | ~ |     |
|------|--------------------------------------------------------------------------------|-------|--------|-----|----|------------|---|-----|
| Wic  | Wehadkee silt loam<br>(kinston)                                                | 13.17 | 34.12% | 325 | 52 | 6w         | 0 | WE  |
| Ma   | Mantachie soils                                                                | 8.15  | 21.11% |     | 60 | 2w         | 0 |     |
| SuA  | Stough fine sandy<br>loam, 0 to 3 percent<br>slopes                            | 6.75  | 17.49% |     | 41 | 2w