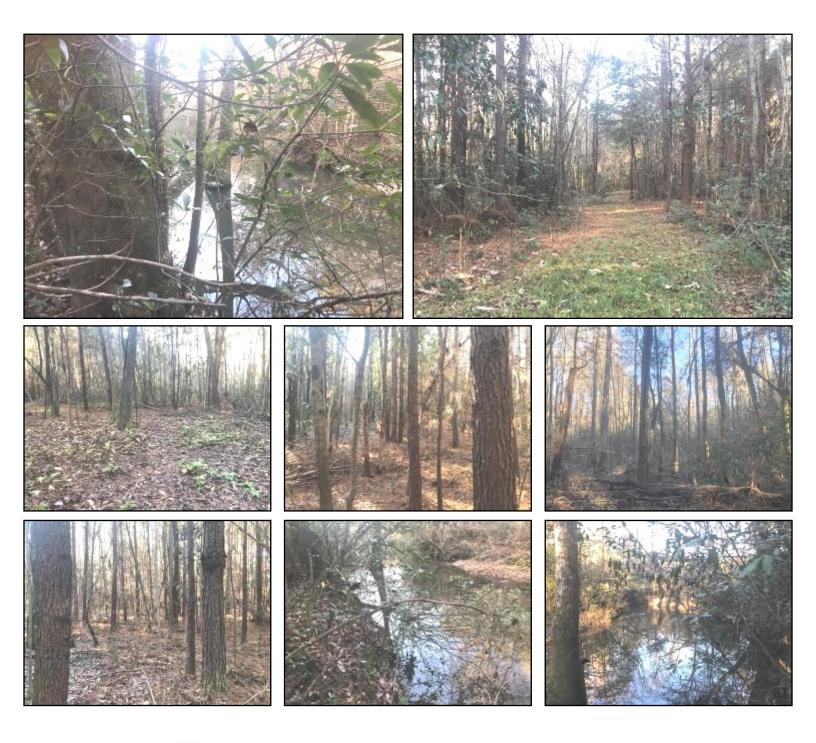

#### **2 HOURS FROM BATON ROUGE, LA, AND NEW ORLEANS**

Check out this 34.55± acres of great hunting land in Walthall County, MS. The property is located approximately 30 minutes from McComb, MS, and only 20 minutes from Tylertown, MS, and all its amenities. Carter's Creek runs on the north side of the property, providing plenty of water for wildlife. Large hardwoods and pine regrowth run throughout the property, and secluded down W Burnett Rd. with an established road system running throughout the property. There are plenty of areas for food plots and areas for deer stands. Call Trinity Webb for a showing today!