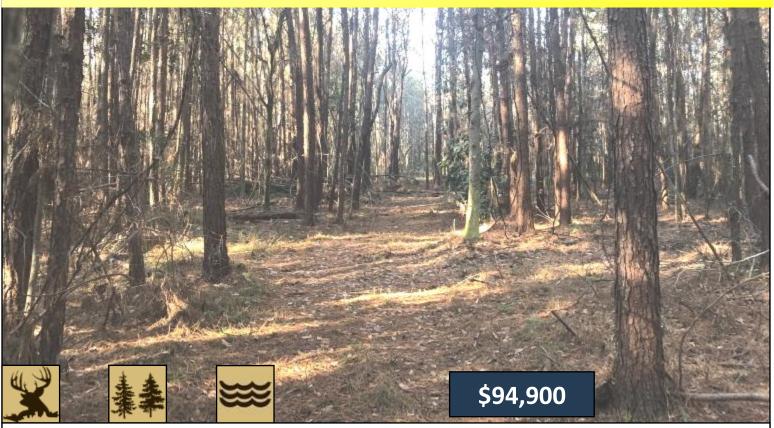

# 34.55± ACRES OF EXCELLENT HUNTING IN WALTHALL COUNTY, MS

#### **2 HOURS FROM BATON ROUGE, LA, AND NEW ORLEANS**

Check out this 34.55± acres of great hunting land in Walthall County, MS. The property is located approximately 30 minutes from McComb, MS, and only 20 minutes from Tylertown, MS, and all its amenities. Carter's Creek runs on the north side of the property, providing plenty of water for wildlife. Large hardwoods and pine regrowth run throughout the property, and secluded down W Burnett Rd. with an established road system running throughout the property. There are plenty of areas for food plots and areas for deer stands. Call Trinity Webb for a showing today!