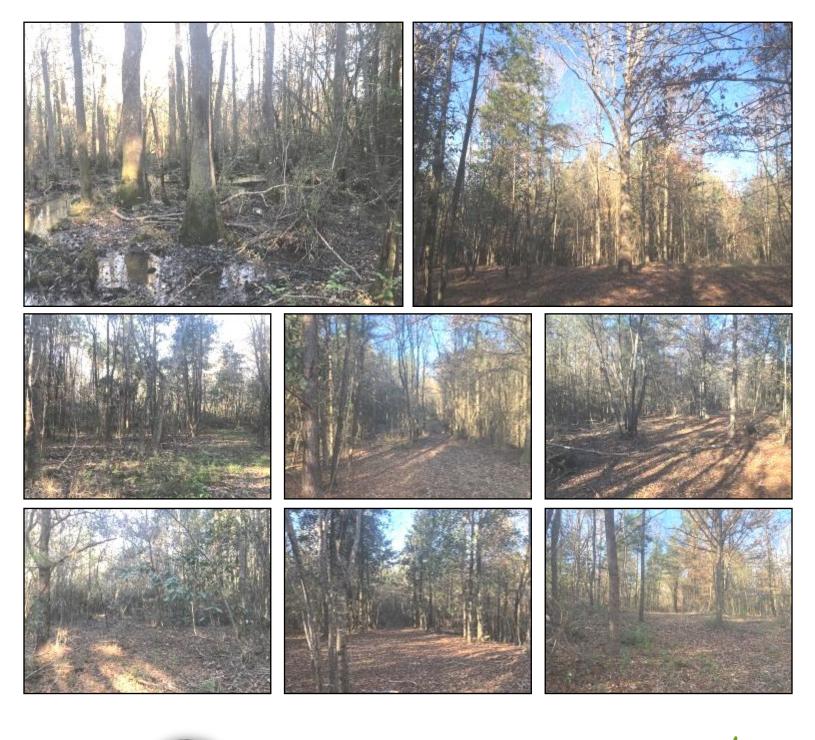

#### **2 HOURS FROM BATON ROUGE, LA, AND NEW ORLEANS**

Check out this 34.55± acres of great hunting land in Walthall County, MS. The property is located approximately 30 minutes from McComb, MS, and only 20 minutes from Tylertown, MS, and all its amenities. Carter's Creek runs on the north side of the property, providing plenty of water for wildlife. Large hardwoods and pine regrowth run throughout the property, and secluded down W Burnett Rd. with an established road system running throughout the property. There are plenty of areas for food plots and areas for deer stands. Call Trinity Webb for a showing today!