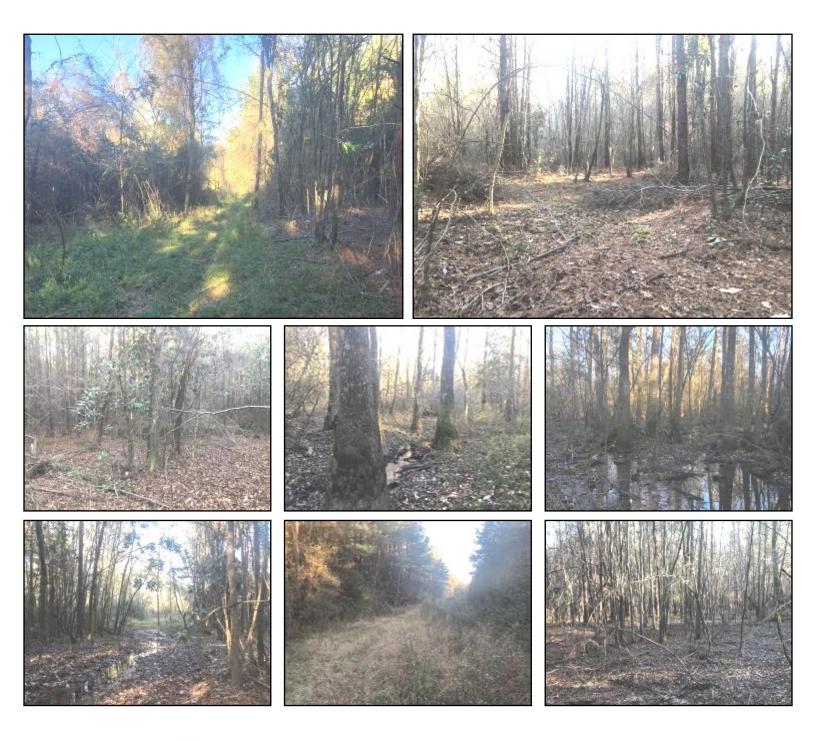

#### **2 HOURS FROM BATON ROUGE, LA, AND NEW ORLEANS**

Check out this 34.55± acres of great hunting land in Walthall County, MS. The property is located approximately 30 minutes from McComb, MS, and only 20 minutes from Tylertown, MS, and all its amenities. Carter's Creek runs on the north side of the property, providing plenty of water for wildlife. Large hardwoods and pine regrowth run throughout the property, and secluded down W Burnett Rd. with an established road system running throughout the property. There are plenty of areas for food plots and areas for deer stands. Call Trinity Webb for a showing today!