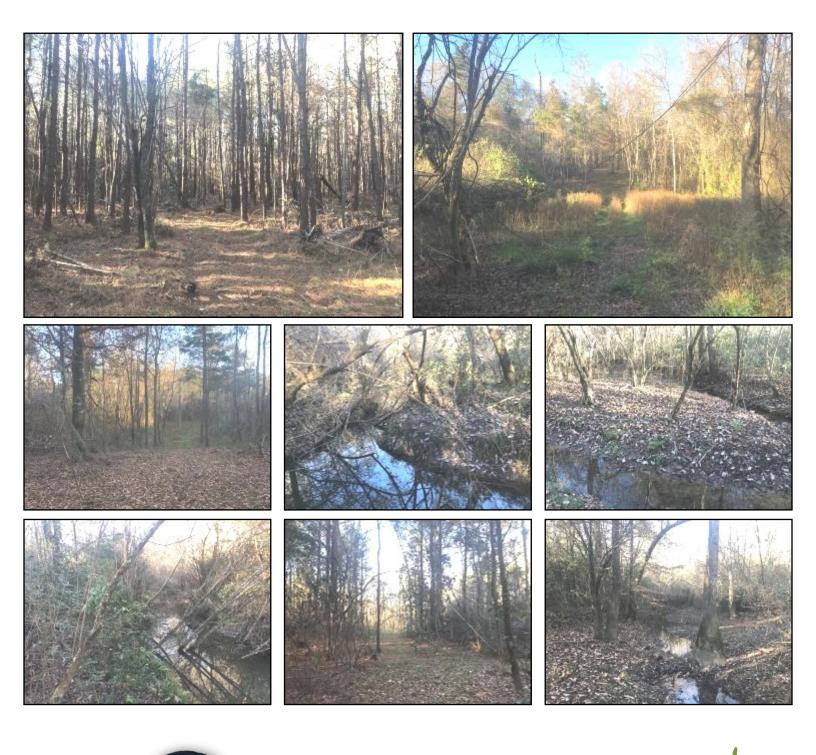

#### **2 HOURS FROM BATON ROUGE, LA, AND NEW ORLEANS**

Check out this 34.55± acres of great hunting land in Walthall County, MS. The property is located approximately 30 minutes from McComb, MS, and only 20 minutes from Tylertown, MS, and all its amenities. Carter's Creek runs on the north side of the property, providing plenty of water for wildlife. Large hardwoods and pine regrowth run throughout the property, and secluded down W Burnett Rd. with an established road system running throughout the property. There are plenty of areas for food plots and areas for deer stands. Call Trinity Webb for a showing today!