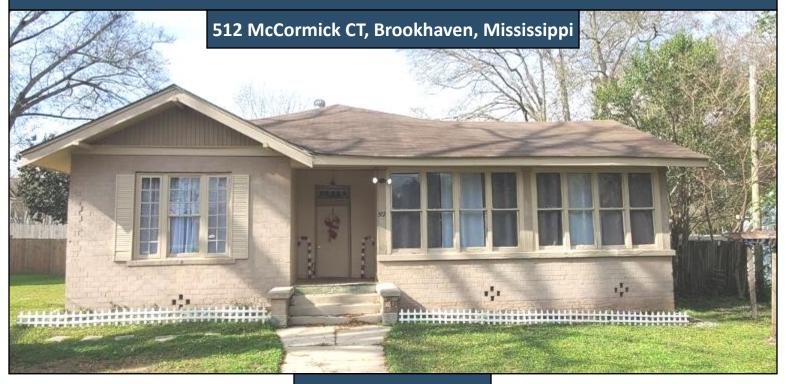

#### 4 Bedroom 2 Bath Home in Lincoln County, MS

\$119,000

Take a look at this four bedroom, two bath home in Brookhaven, MS in Lincoln County! This home is the perfect starter home as it provides plenty of space for everyone! You are greeted with a large living room with fireplace which opens onto the sun room that spans along the front portion of the home. Imagine spending your time in the sunroom with tons of natural light. The formal dining area is huge, with plenty of space for gatherings! The primary bedroom has it's own private bathroom, the guest bath is a generous size, and both bathrooms have been completely remodeled! The tall ceilings throughout this home, and the wood floors, give this home a grand feel. The kitchen has tons of counter space and storage, and the stove and fridge remain. This property has great potential to be a very special home for someone.

<u>Directions from Exit 40 on I-55, in Brookhaven, MS:</u> Travel east on Brookway Blvd., take a right onto US-51S, travel .3 miles and turn left onto W Chippewa St., travel .7 miles and turn right onto S Jackson St., travel 466ft and turn left at the first cross street onto W Minnesota St., travel 417ft and turn right onto McCormick CT, the property will be on the right in 226ft. 512 McCormick CT, Brookhaven, MS.