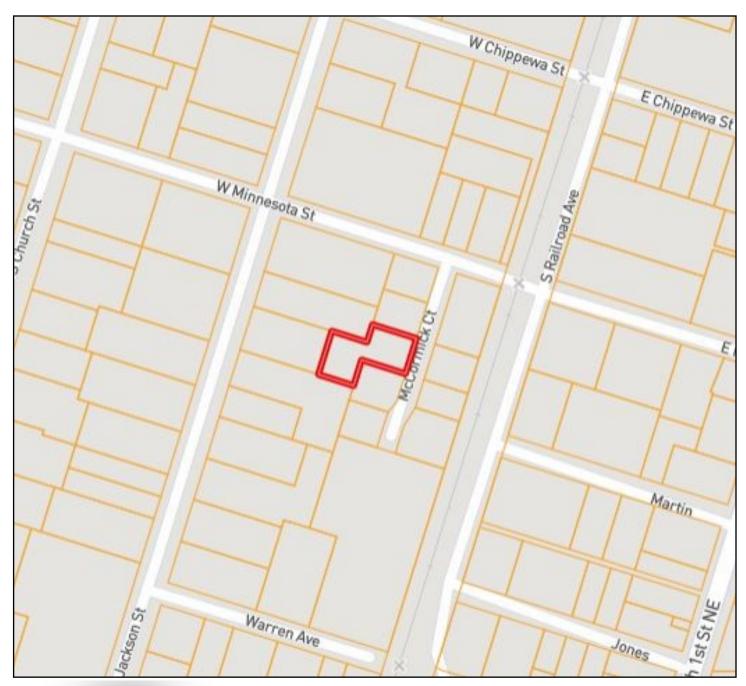

#### **DIRECTIONAL MAP**

<u>Directions from Exit 40 on I-55, in Brookhaven, MS:</u> Travel east on Brookway Blvd., take a right onto US-51S, travel .3 miles and turn left onto W Chippewa St., travel .7 miles and turn right onto S Jackson St., travel 466ft and turn left at the first cross street onto W Minnesota St., travel 417ft and turn right onto McCormick CT, the property will be on the right in 226ft. 512 McCormick CT, Brookhaven, MS.

<u>Directions from Exit 40 on I-55, in Brookhaven, MS:</u> Travel east on Brookway Blvd., take a right onto US-51S, travel .3 miles and turn left onto W Chippewa St., travel .7 miles and turn right onto S Jackson St., travel 466ft and turn left at the first cross street onto W Minnesota St., travel 417ft and turn right onto McCormick CT, the property will be on the right in 226ft. 512 McCormick CT, Brookhaven, MS.