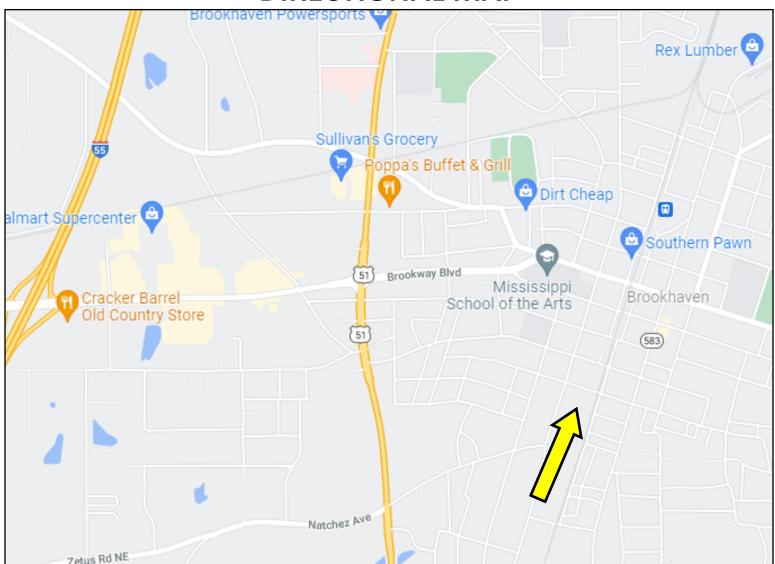

<u>Directions from Exit 40 on I-55, in Brookhaven, MS:</u> Travel east on Brookway Blvd., take a right onto US-51S, travel .3 miles and turn left onto W Chippewa St., travel .7 miles and turn right onto S Jackson St., travel 466ft and turn left at the first cross street onto W Minnesota St., travel 417ft and turn right onto McCormick CT, the property will be on the right in 226ft. 512 McCormick CT, Brookhaven, MS.

#### **DIRECTIONAL MAP**

<u>Directions from Exit 40 on I-55, in Brookhaven, MS:</u> Travel east on Brookway Blvd., take a right onto US-51S, travel .3 miles and turn left onto W Chippewa St., travel .7 miles and turn right onto S Jackson St., travel 466ft and turn left at the first cross street onto W Minnesota St., travel 417ft and turn right onto McCormick CT, the property will be on the right in 226ft. 512 McCormick CT, Brookhaven, MS.