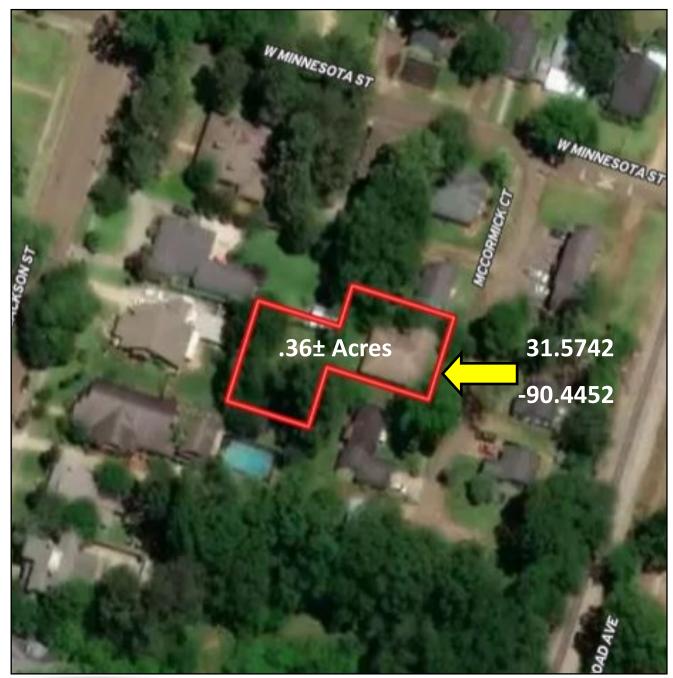

tove and fridge remain. This property has great potential to be a very special home for someone.

<u>Directions from Exit 40 on I-55, in Brookhaven, MS:</u> Travel east on Brookway Blvd., take a right onto US-51S, travel .3 miles and turn left onto W Chippewa St., travel .7 miles and turn right onto S Jackson St., travel 466ft and turn left at the first cross street onto W Minnesota St., travel 417ft and turn right onto McCormick CT, the property will be on the right in 226ft. 512 McCormick CT, Brookhaven, MS.





















call me today! To

**TRINITY WEBB**, REALTOR®
Trinity@TomSmithHomes.com
601.990.5070 office | 769.218.7860 cell















call me today! To

**TRINITY WEBB**, REALTOR®
Trinity@TomSmithHomes.com
601.990.5070 office | 769.218.7860 cell



#### **AERIAL MAP**





#### **OWNERSHIP MAP**





#### **DIRECTIONAL MAP**



<u>Directions from Exit 40 on I-55, in Brookhaven, MS:</u> Travel east on Brookway Blvd., take a right onto US-51S, travel .3 miles and turn left onto W Chippewa St., travel .7 miles and turn right onto S Jackson St., travel 466ft and turn left at the first cross street onto W Minnesota St., travel 417ft and turn right onto McCormick CT, the property will be on the right in 226ft. 512 McCormick CT, Brookhaven, MS.