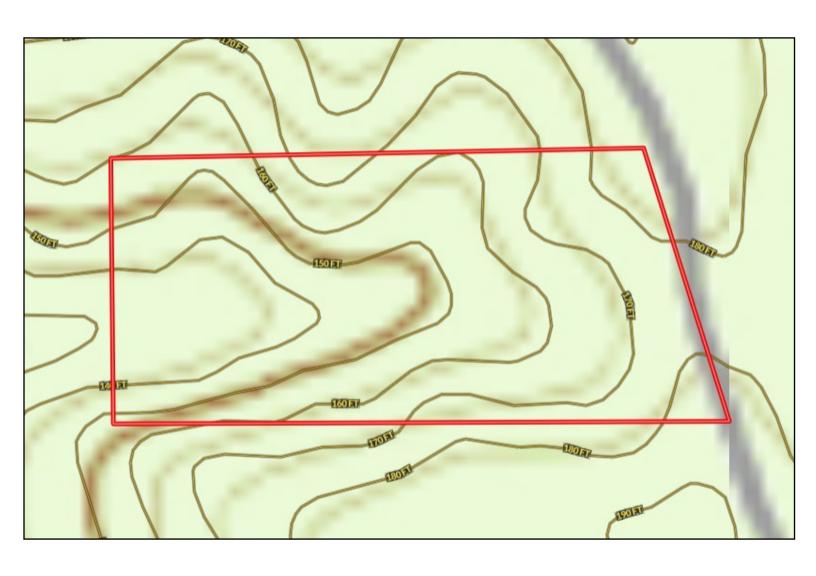

oad system allow access to the abundant turkey, deer, and hog hunting to be had. The 5± acre camp joins Kisatchie National Forest boasting thousands of public hunting land. Check out this excellent hunting property today!

<u>Directions from Alexandria, LA:</u> Travel north on LA-28E/US-167N for 4.0 miles, take exit toward Monroe, travel .2 miles and merge onto US-165N/Monroe Hwy, travel 10 miles and turn right onto Walker Ferry Rd, travel 3.9 miles and turn right to stay on Walker Ferry Rd, travel 1.3 miles and turn right onto Dug Leckie Cutoff, the property will be on the right in .3 miles.





















PRESTON SMITH, MANAGING BROKER Preston@TomSmithLand.com 601.990.5070 office | 601.209.7150 cell



### **Aerial Map**









**Ownership Map** 









### **Topography Map**









### **Directional Map**



<u>Directions from Alexandria, LA:</u> Travel north on LA-28E/US-167N for 4.0 miles, take exit toward Monroe, travel .2 miles and merge onto US-165N/Monroe Hwy, travel 10 miles and turn right onto Walker Ferry Rd, travel 3.9 miles and turn right to stay on Walker Ferry Rd, travel 1.3 miles and turn right onto Dug Leckie Cutoff, the property will be on the right in .3 miles.



PRESTON SMITH, MANAGING BROKER Preston@TomSmithLand.com 601.990.5070 office | 601.209.7150 cell