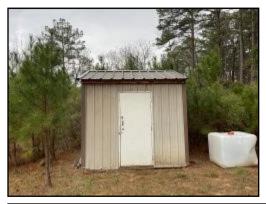

# 5± ACRE HUNTING CAMP IN KISATCHIE NATIONAL FOREST GRANT PARISH, LOUISIANA

SECLUDED 5± ACRES IN GRANT PARISH, LOUISIANA! The property has an established campsite with a covered camper. There is a gated entrance for security and seclusion. The property also features a skinning rack and storage shed, great for storing hunting and other equipment. In addition there are deer stands and feeders ready to go! Hardwoods and rolling hills with a good internal road system allow access to the abundant turkey, deer, and hog hunting to be had. The 5± acre camp joins Kisatchie National Forest boasting thousands of public hunting land. Check out this excellent hunting property today!