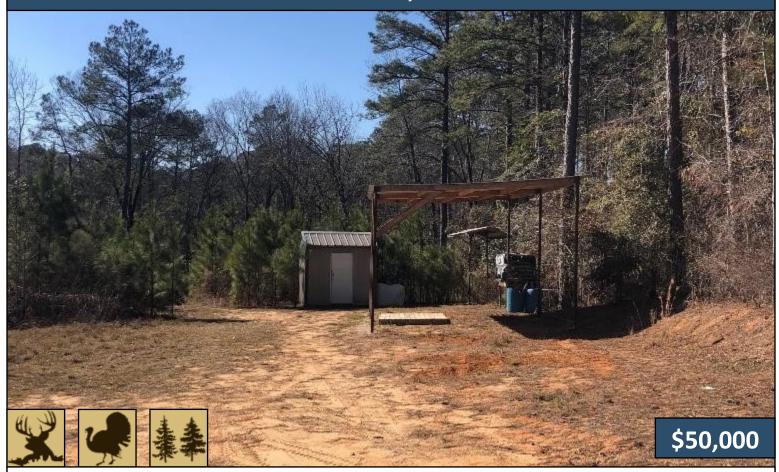

# 5± ACRE HUNTING CAMP IN KISATCHIE NATIONAL FOREST GRANT PARISH, LOUISIANA

SECLUDED 5± ACRES IN GRANT PARISH, LOUISIANA! The property has an established campsite with a covered camper. There is a gated entrance for security and seclusion. The property also features a skinning rack and storage shed, great for storing hunting and other equipment. In addition there are deer stands and feeders ready to go! Hardwoods and rolling hills with a good internal road system allow access to the abundant turkey, deer, and hog hunting to be had. The 5± acre camp joins Kisatchie National Forest boasting thousands of public hunting land. Check out this excellent hunting property today!