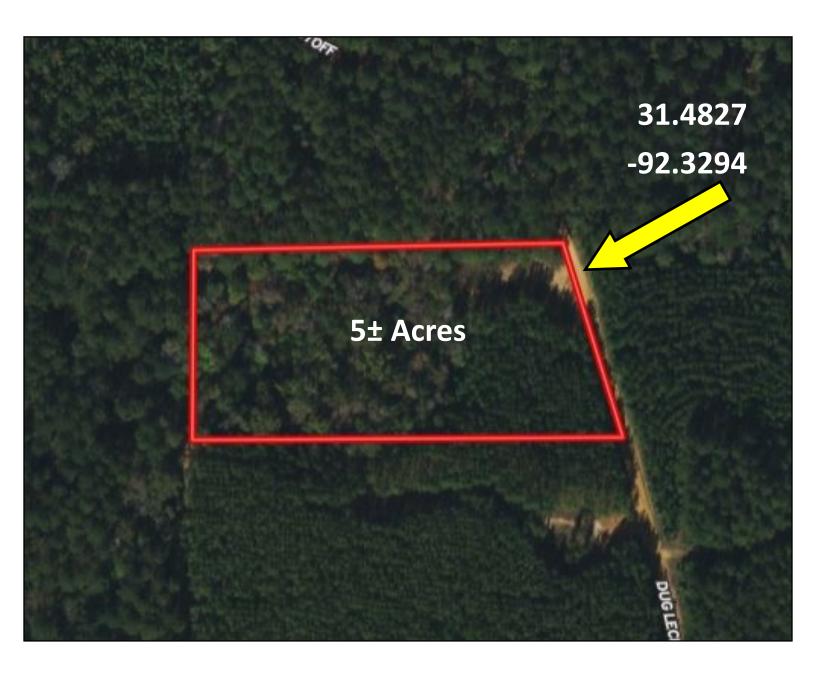

<u>Directions from Alexandria, LA:</u> Travel north on LA-28E/US-167N for 4.0 miles, take exit toward Monroe, travel .2 miles and merge onto US-165N/Monroe Hwy, travel 10 miles and turn right onto Walker Ferry Rd, travel 3.9 miles and turn right to stay on Walker Ferry Rd, travel 1.3 miles and turn right onto Dug Leckie Cutoff, the property will be on the right in .3 miles.

### **Directional Map**

<u>Directions from Alexandria, LA:</u> Travel north on LA-28E/US-167N for 4.0 miles, take exit toward Monroe, travel .2 miles and merge onto US-165N/Monroe Hwy, travel 10 miles and turn right onto Walker Ferry Rd, travel 3.9 miles and turn right to stay on Walker Ferry Rd, travel 1.3 miles and turn right onto Dug Leckie Cutoff, the property will be on the right in .3 miles.