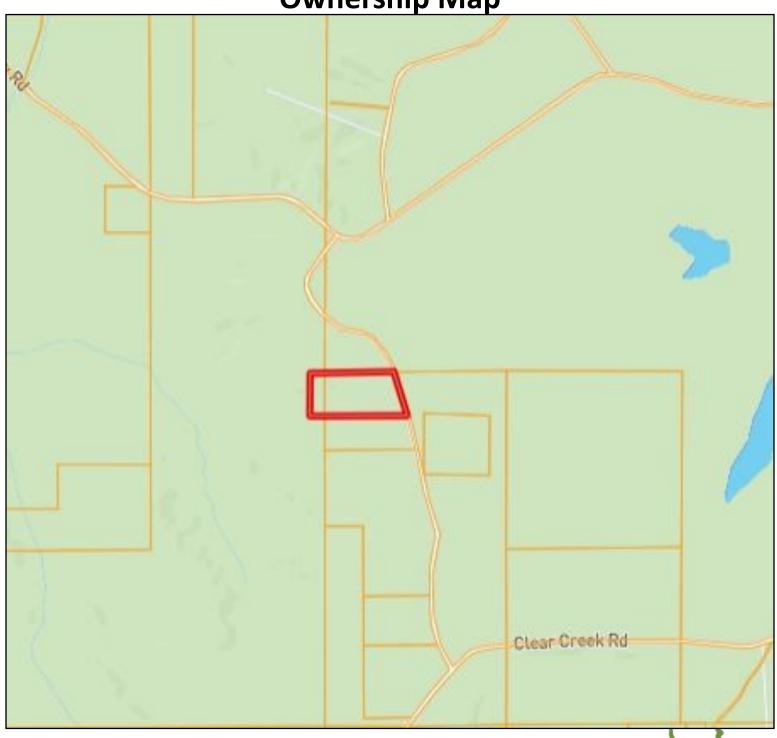

ing hills with a good internal road system allow access to the abundant turkey, deer, and hog hunting to be had. The 5± acre camp joins Kisatchie National Forest boasting thousands of public hunting land. Check out this excellent hunting property today!

<u>Directions from Alexandria, LA:</u> Travel north on LA-28E/US-167N for 4.0 miles, take exit toward Monroe, travel .2 miles and merge onto US-165N/Monroe Hwy, travel 10 miles and turn right onto Walker Ferry Rd, travel 3.9 miles and turn right to stay on Walker Ferry Rd, travel 1.3 miles and turn right onto Dug Leckie Cutoff, the property will be on the right in .3 miles.





















PRESTON SMITH, MANAGING BROKER Preston@TomSmithLand.com 601.990.5070 office | 601.209.7150 cell



### **Aerial Map**









**Ownership Map** 









### **Topography Map**









### **Directional Map**



<u>Directions from Alexandria, LA:</u> Travel north on LA-28E/US-167N for 4.0 miles, take exit toward Monroe, travel .2 miles and merge onto US-165N/Monroe Hwy, travel 10 miles and turn right onto Walker Ferry Rd, travel 3.9 miles and turn right to stay on Walker Ferry Rd, travel 1.3 miles and turn right onto Dug Leckie Cutoff, the property will be on the right in .3 miles.



PRESTON SMITH, MANAGING BROKER Preston@TomSmithLand.com 601.990.5070 office | 601.209.7150 cell