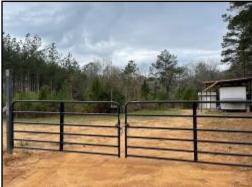

# 5± ACRE HUNTING CAMP IN KISATCHIE NATIONAL FOREST GRANT PARISH, LOUISIANA

SECLUDED 5± ACRES IN GRANT PARISH, LOUISIANA! The property has an established campsite with a covered camper. There is a gated entrance for security and seclusion. The property also features a skinning rack and storage shed, great for storing hunting and other equipment. In addition there are deer stands and feeders ready to go! Hardwoods and rolling hills with a good internal road system allow access to the abundant turkey, deer, and hog hunting to be had. The 5± acre camp joins Kisatchie National Forest boasting thousands of public hunting land. Check out this excellent hunting property today!