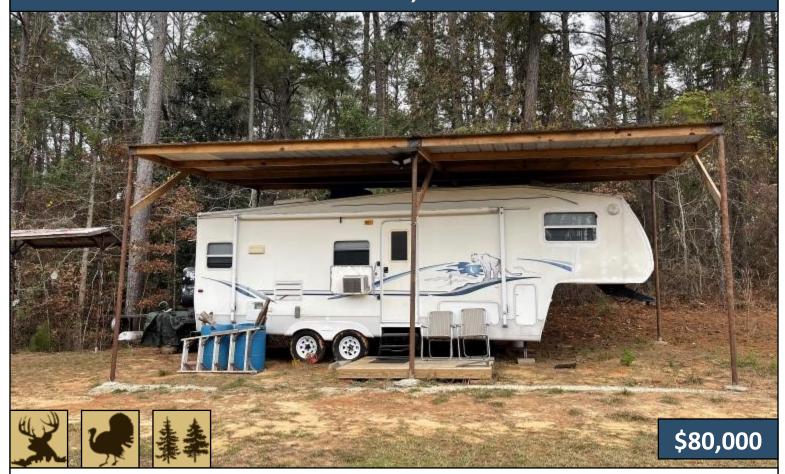

# 5± ACRE HUNTING CAMP IN KISATCHIE NATIONAL FOREST GRANT PARISH, LOUISIANA

SECLUDED 5± ACRES IN GRANT PARISH, LOUISIANA! The property has an established campsite with a covered camper. There is a gated entrance for security and seclusion. The property also features a skinning rack and storage shed, great for storing hunting and other equipment. In addition there are deer stands and feeders ready to go! Hardwoods and rolling hills with a good internal road system allow access to the abundant turkey, deer, and hog hunting to be had. The 5± acre camp joins Kisatchie National Forest boasting thousands of public hunting land. Check out this excellent hunting property today!