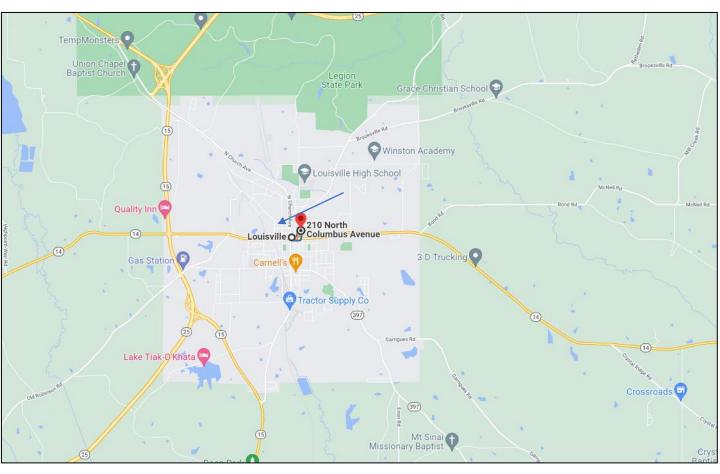

# **Directional Map**

DIRECTIONS FROM THE INTERSECTION OF HWY 14 AND NORTH COLUMBUS AVENUE AT THE STATUE ON MAIN STREET IN LOUISVILLE, MS: Travel North on Columbus Ave for 1 block. The house will be on the right. Look for the Tom Smith Land and Homes Sign in the front yard.

210 North Columbus Avenue, Louisville, MS 39339

Information is believed to be accurate but not guaranteed