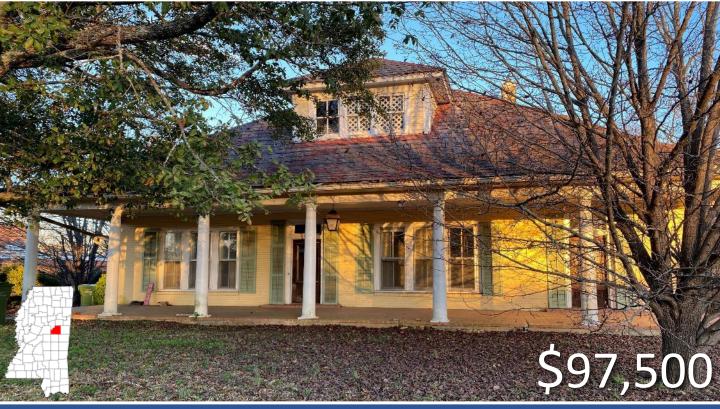

### WINSTON COUNTY VICTORIAN HOME 210 North Columbus Avenue, Louisville, MS 39339

Victorian-style home built in 1905. This Winston County, MS home features 7 Bedrooms, 4 bathrooms, 2 separate kitchens, 4 separate entrances, a detached 3 car garage with 2 storage rooms, and is located on a wooded .7± acre lot. Conveniently located within walking distance to Fair and Louisville Elementary School and Louisville's downtown business district. With some significant restoration to return it to its original grandeur this home would make an excellent Bed and Breakfast. Call Doyes for your private showing today!

DIRECTIONS FROM THE INTERSECTION OF HWY 14 AND NORTH COLUMBUS AVENUE AT THE STATUE IN LOUISVILLE, MS: Travel North on Columbus Ave for 1 block. The home will be on the right. Look for the Tom Smith Land and Homes Sign in the front yard. 210 North Columbus Avenue, Louisville, MS 39339