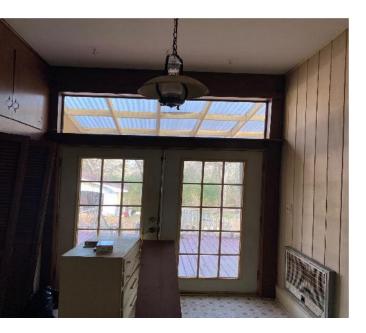

### WINSTON COUNTY VICTORIAN HOME 210 North Columbus Avenue, Louisville, MS 39339

Victorian-style home built in 1905. This Winston County, MS home features 7 Bedrooms, 4 bathrooms, 2 separate kitchens, 4 separate entrances, a detached 3 car garage with 2 storage rooms, and is located on a wooded .7± acre lot. Conveniently located within walking distance to Fair and Louisville Elementary School and Louisville's downtown business district. With some significant restoration to return it to its original grandeur this home would make an excellent Bed and Breakfast. Call Doyes for your private showing today!