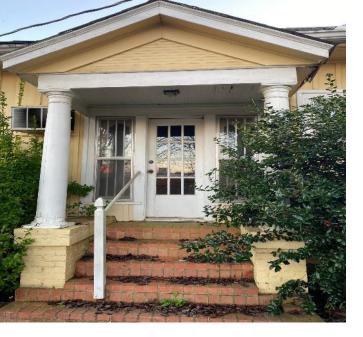

### WINSTON COUNTY VICTORIAN HOME 210 North Columbus Avenue, Louisville, MS 39339

Victorian-style home built in 1905. This Winston County, MS home features 7 Bedrooms, 4 bathrooms, 2 separate kitchens, 4 separate entrances, a detached 3 car garage with 2 storage rooms, and is located on a wooded .7± acre lot. Conveniently located within walking distance to Fair and Louisville Elementary School and Louisville's downtown business district. With some significant restoration to return it to its original grandeur this home would make an excellent Bed and Breakfast. Call Doyes for your private showing today!

DIRECTIONS FROM THE INTERSECTION OF HWY 14 AND NORTH COLUMBUS AVENUE AT THE STATUE IN LOUISVILLE, MS: Travel North on Columbus Ave for 1 block. The home will be on the right. Look for the Tom Smith Land and Homes Sign in the front yard. 210 North Columbus Avenue, Louisville, MS 39339