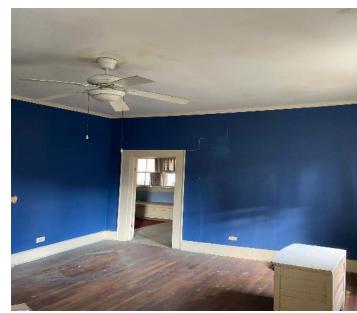

### WINSTON COUNTY VICTORIAN HOME 210 North Columbus Avenue, Louisville, MS 39339

Victorian-style home built in 1905. This Winston County, MS home features 7 Bedrooms, 4 bathrooms, 2 separate kitchens, 4 separate entrances, a detached 3 car garage with 2 storage rooms, and is located on a wooded .7± acre lot. Conveniently located within walking distance to Fair and Louisville Elementary School and Louisville's downtown business district. With some significant restoration to return it to its original grandeur this home would make an excellent Bed and Breakfast. Call Doyes for your private showing today!