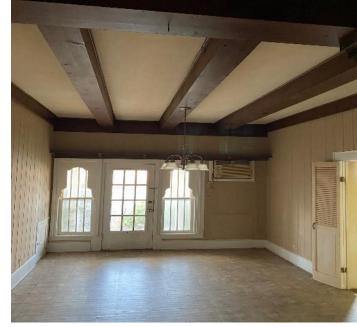

### WINSTON COUNTY VICTORIAN HOME 210 North Columbus Avenue, Louisville, MS 39339

Victorian-style home built in 1905. This Winston County, MS home features 7 Bedrooms, 4 bathrooms, 2 separate kitchens, 4 separate entrances, a detached 3 car garage with 2 storage rooms, and is located on a wooded .7± acre lot. Conveniently located within walking distance to Fair and Louisville Elementary School and Louisville's downtown business district. With some significant restoration to return it to its original grandeur this home would make an excellent Bed and Breakfast. Call Doyes for your private showing today!