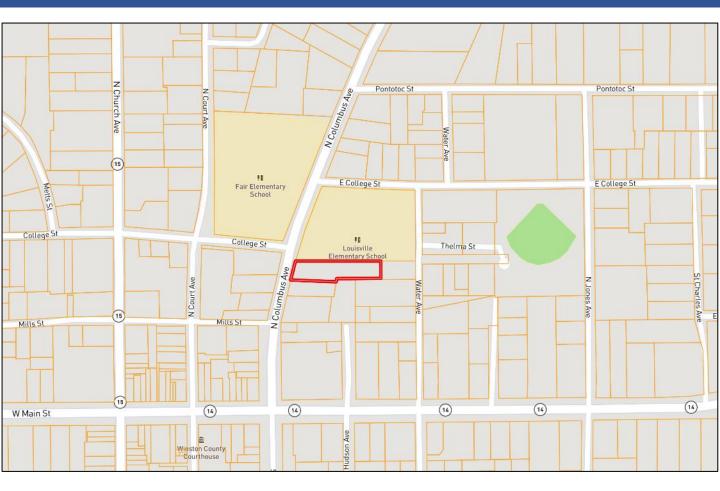

UE AT THE STATUE IN LOUISVILLE, MS: Travel North on Columbus Ave for 1 block. The home will be on the right. Look for the Tom Smith Land and Homes Sign in the front yard. 210 North Columbus Avenue, Louisville, MS 39339



TomSmithLandandHomes.com

Information is believed to be accurate but not guaranteed







LändRepor

2011-2021

BEST



Call me today!

DOYES HOLLAND, REALTOR ® DHolland@TomSmithLand.com 662.268.6333 office | 662.312.2165 cell



### TomSmithLandandHomes.com

Information is believed to be accurate but not guaranteed.







LändRepor

2011-2021

BEST



Call me today!

DOYES HOLLAND, REALTOR ® DHolland@TomSmithLand.com 662.268.6333 office | 662.312.2165 cell



### TomSmithLandandHomes.com

Information is believed to be accurate but not guaranteed.

# **Ownership** Map





Information is believed to be accurate but not guaranteed.

## Aerial Map



### **CLICK HERE FOR AN INTERACTIVE MAP**

Call me today!

DOYES HOLLAND, REALTOR ® DHolland@TomSmithLand.com 662.268.6333 office | 662.312.2165 cell

LändRepe

2011-2021

BES

BROKERAC



### TomSmithLandandHomes.com

Information is believed to be accurate but not guaranteed

# **Directional Map**



DIRECTIONS FROM THE INTERSECTION OF HWY 14 AND NORTH COLUMBUS AVENUE AT THE STATUE ON MAIN STREET IN LOUISVILLE, MS: Travel North on Columbus Ave for 1 block. The house will be on the right. Look for the Tom Smith Land and Homes Sign in the front yard.

210 North Columbus Avenue, Louisville, MS 39339



Information is believed to be accurate but not guaranteed