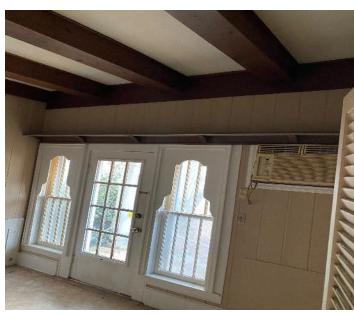

### WINSTON COUNTY VICTORIAN HOME 210 North Columbus Avenue, Louisville, MS 39339

Victorian-style home built in 1905. This Winston County, MS home features 7 Bedrooms, 4 bathrooms, 2 separate kitchens, 4 separate entrances, a detached 3 car garage with 2 storage rooms, and is located on a wooded .7± acre lot. Conveniently located within walking distance to Fair and Louisville Elementary School and Louisville's downtown business district. With some significant restoration to return it to its original grandeur this home would make an excellent Bed and Breakfast. Call Doyes for your private showing today!