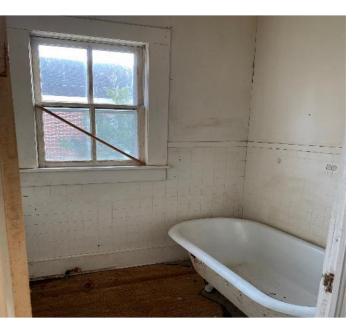

### WINSTON COUNTY VICTORIAN HOME 210 North Columbus Avenue, Louisville, MS 39339

Victorian-style home built in 1905. This Winston County, MS home features 7 Bedrooms, 4 bathrooms, 2 separate kitchens, 4 separate entrances, a detached 3 car garage with 2 storage rooms, and is located on a wooded .7± acre lot. Conveniently located within walking distance to Fair and Louisville Elementary School and Louisville's downtown business district. With some significant restoration to return it to its original grandeur this home would make an excellent Bed and Breakfast. Call Doyes for your private showing today!