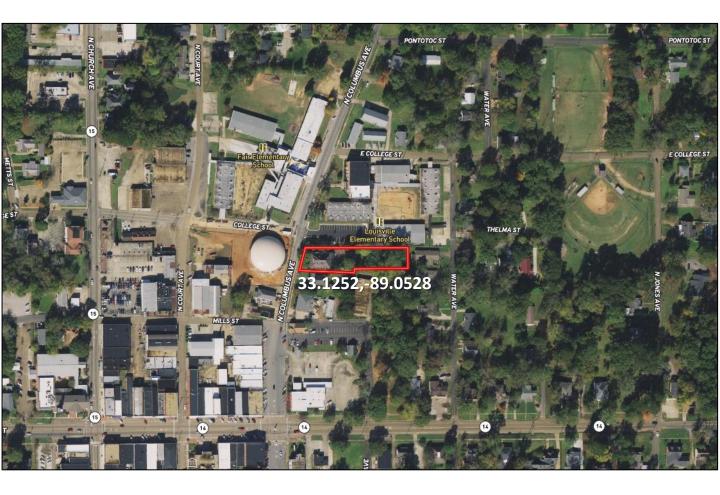

he home will be on the right. Look for the Tom Smith Land and Homes Sign in the front yard. 210 North Columbus Avenue, Louisville, MS 39339



TomSmithLandandHomes.com

Information is believed to be accurate but not guaranteed







LändRepor

2011-2021

BEST



Call me today!

DOYES HOLLAND, REALTOR ® DHolland@TomSmithLand.com 662.268.6333 office | 662.312.2165 cell



### TomSmithLandandHomes.com

Information is believed to be accurate but not guaranteed.







LändRepor

2011-2021

BEST



Call me today!

DOYES HOLLAND, REALTOR ® DHolland@TomSmithLand.com 662.268.6333 office | 662.312.2165 cell



### TomSmithLandandHomes.com

Information is believed to be accurate but not guaranteed.

# **Ownership** Map





Information is believed to be accurate but not guaranteed.

## Aerial Map



### **CLICK HERE FOR AN INTERACTIVE MAP**

Call me today!

DOYES HOLLAND, REALTOR ® DHolland@TomSmithLand.com 662.268.6333 office | 662.312.2165 cell

LändRepe

2011-2021

BES

BROKERAC



### TomSmithLandandHomes.com

Information is believed to be accurate but not guaranteed

# **Directional Map**



DIRECTIONS FROM THE INTERSECTION OF HWY 14 AND NORTH COLUMBUS AVENUE AT THE STATUE ON MAIN STREET IN LOUISVILLE, MS: Travel North on Columbus Ave for 1 block. The house will be on the right. Look for the Tom Smith Land and Homes Sign in the front yard.

210 North Columbus Avenue, Louisville, MS 39339



Information is believed to be accurate but not guaranteed