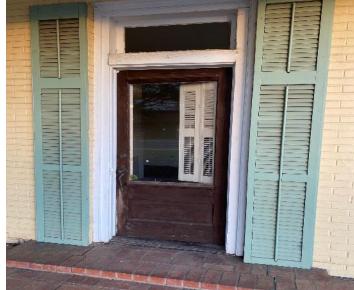

### WINSTON COUNTY VICTORIAN HOME 210 North Columbus Avenue, Louisville, MS 39339

Victorian-style home built in 1905. This Winston County, MS home features 7 Bedrooms, 4 bathrooms, 2 separate kitchens, 4 separate entrances, a detached 3 car garage with 2 storage rooms, and is located on a wooded .7± acre lot. Conveniently located within walking distance to Fair and Louisville Elementary School and Louisville's downtown business district. With some significant restoration to return it to its original grandeur this home would make an excellent Bed and Breakfast. Call Doyes for your private showing today!