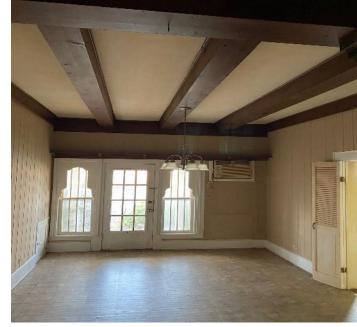

## WINSTON COUNTY VICTORIAN HOME 210 North Columbus Avenue, Louisville, MS 39339

Victorian-style home built in 1905. This Winston County, MS home features 7 Bedrooms, 4 bathrooms, 2 separate kitchens, 4 separate entrances, a detached 3 car garage with 2 storage rooms, and is located on a wooded .7± acre lot. Conveniently located within walking distance to Louisville Elementary School and Louisville's downtown business district. With some restoration work to return it to its original grandeur this home would make an excellent Bed and Breakfast. Call Doyes for your private showing today!