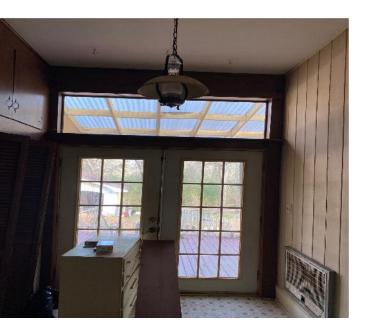

## WINSTON COUNTY VICTORIAN HOME 210 North Columbus Avenue, Louisville, MS 39339

Victorian-style home built in 1905. This Winston County, MS home features 7 Bedrooms, 4 bathrooms, 2 separate kitchens, 4 separate entrances, a detached 3 car garage with 2 storage rooms, and is located on a wooded .7± acre lot. Conveniently located within walking distance to Louisville Elementary School and Louisville's downtown business district. With some restoration work to return it to its original grandeur this home would make an excellent Bed and Breakfast. Call Doyes for your private showing today!