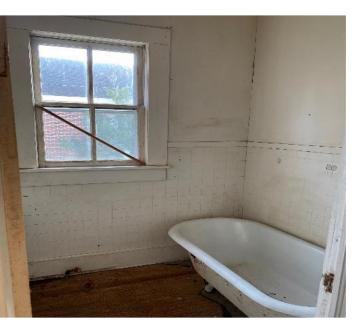

## WINSTON COUNTY VICTORIAN HOME 210 North Columbus Avenue, Louisville, MS 39339

Victorian-style home built in 1905. This Winston County, MS home features 7 Bedrooms, 4 bathrooms, 2 separate kitchens, 4 separate entrances, a detached 3 car garage with 2 storage rooms, and is located on a wooded .7± acre lot. Conveniently located within walking distance to Louisville Elementary School and Louisville's downtown business district. With some restoration work to return it to its original grandeur this home would make an excellent Bed and Breakfast. Call Doyes for your private showing today!