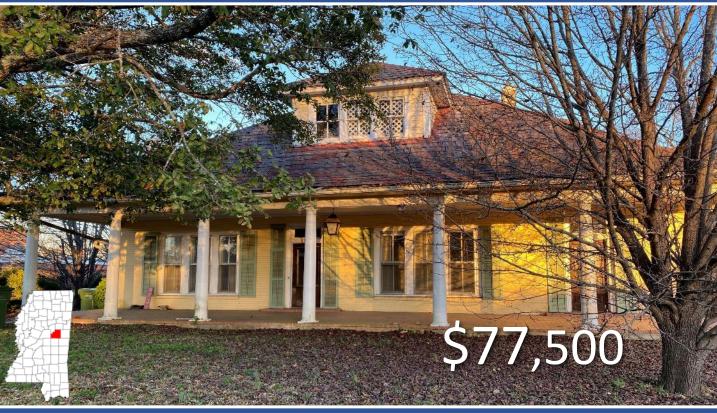

## WINSTON COUNTY VICTORIAN HOME 210 North Columbus Avenue, Louisville, MS 39339

Victorian-style home built in 1905. This Winston County, MS home features 7 Bedrooms, 4 bathrooms, 2 separate kitchens, 4 separate entrances, a detached 3 car garage with 2 storage rooms, and is located on a wooded .7± acre lot. Conveniently located within walking distance to Louisville Elementary School and Louisville's downtown business district. With some restoration work to return it to its original grandeur this home would make an excellent Bed and Breakfast. Call Doyes for your private showing today!