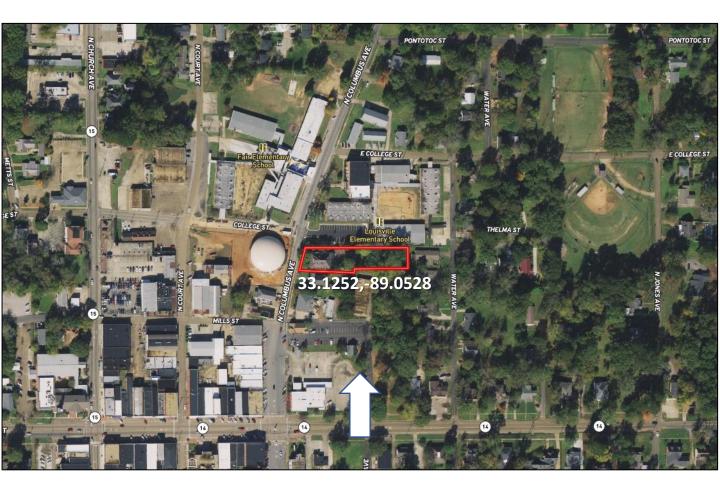

ome will be on the right. Look for the Tom Smith Land and Homes Sign in the front yard. 210 North Columbus Avenue, Louisville, MS 39339



TomSmithLandandHomes.com

nformation is believed to be accurate but not guaranteed







LändRepor

2011-2021

BEST



Call me today!

DOYES HOLLAND, REALTOR ® DHolland@TomSmithLand.com 662.268.6333 office | 662.312.2165 cell



### TomSmithLandandHomes.com

Information is believed to be accurate but not guaranteed.







LändRepor

2011-2021

BEST



Call me today!

DOYES HOLLAND, REALTOR ® DHolland@TomSmithLand.com 662.268.6333 office | 662.312.2165 cell



### TomSmithLandandHomes.com

Information is believed to be accurate but not guaranteed.

# **Ownership** Map





#### Information is believed to be accurate but not guaranteed.

## Aerial Map



## **CLICK HERE FOR AN INTERACTIVE MAP**

Call me today!

DOYES HOLLAND, REALTOR ® DHolland@TomSmithLand.com 662.268.6333 office | 662.312.2165 cell

LändRepe

2011-2021

BES

BROKERAC



### TomSmithLandandHomes.com

Information is believed to be accurate but not guaranteed

# **Directional Map**



DIRECTIONS FROM THE INTERSECTION OF HWY 14 AND NORTH COLUMBUS AVENUE AT THE STATUE ON MAIN STREET IN LOUISVILLE, MS: Travel North on Columbus Ave for 1 block. The house will be on the right. Look for the Tom Smith Land and Homes Sign in the front yard.

210 North Columbus Avenue, Louisville, MS 39339



Information is believed to be accurate but not guaranteed