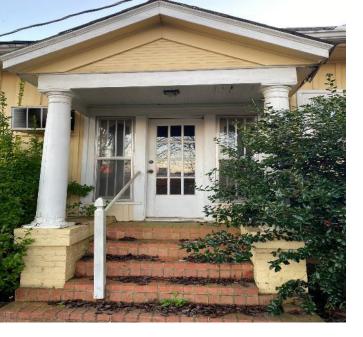

## WINSTON COUNTY VICTORIAN HOME 210 North Columbus Avenue, Louisville, MS 39339

Victorian-style home built in 1905. This Winston County, MS home features 7 Bedrooms, 4 bathrooms, 2 separate kitchens, 4 separate entrances, a detached 3 car garage with 2 storage rooms, and is located on a wooded .7± acre lot. Conveniently located within walking distance to Louisville Elementary School and Louisville's downtown business district. With some restoration work to return it to its original grandeur this home would make an excellent Bed and Breakfast. Call Doyes for your private showing today!

DIRECTIONS FROM THE INTERSECTION OF HWY 14 AND NORTH COLUMBUS AVENUE AT THE STATUE IN LOUISVILLE, MS: Travel North on Columbus Ave for 1 block. The home will be on the right. Look for the Tom Smith Land and Homes Sign in the front yard. 210 North Columbus Avenue, Louisville, MS 39339