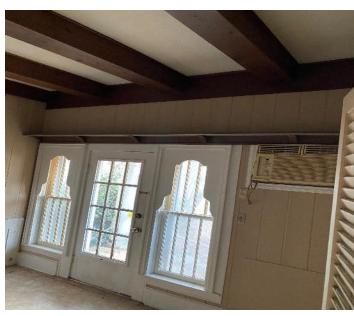

## WINSTON COUNTY VICTORIAN HOME 210 North Columbus Avenue, Louisville, MS 39339

Victorian-style home built in 1905. This Winston County, MS home features 7 Bedrooms, 4 bathrooms, 2 separate kitchens, 4 separate entrances, a detached 3 car garage with 2 storage rooms, and is located on a wooded .7± acre lot. Conveniently located within walking distance to Louisville Elementary School and Louisville's downtown business district. With some restoration work to return it to its original grandeur this home would make an excellent Bed and Breakfast. Call Doyes for your private showing today!