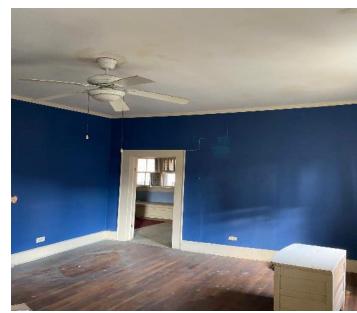

## WINSTON COUNTY VICTORIAN HOME 210 North Columbus Avenue, Louisville, MS 39339

Victorian-style home built in 1905. This Winston County, MS home features 7 Bedrooms, 4 bathrooms, 2 separate kitchens, 4 separate entrances, a detached 3 car garage with 2 storage rooms, and is located on a wooded .7± acre lot. Conveniently located within walking distance to Louisville Elementary School and Louisville's downtown business district. With some restoration work to return it to its original grandeur this home would make an excellent Bed and Breakfast. Call Doyes for your private showing today!