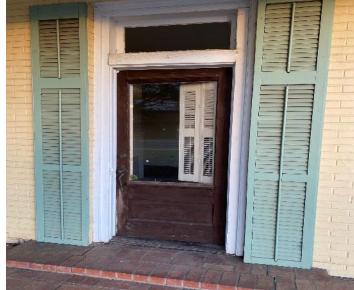

## WINSTON COUNTY VICTORIAN HOME 210 North Columbus Avenue, Louisville, MS 39339

Victorian-style home built in 1905. This Winston County, MS home features 7 Bedrooms, 4 bathrooms, 2 separate kitchens, 4 separate entrances, a detached 3 car garage with 2 storage rooms, and is located on a wooded .7± acre lot. Conveniently located within walking distance to Louisville Elementary School and Louisville's downtown business district. With some restoration work to return it to its original grandeur this home would make an excellent Bed and Breakfast. Call Doyes for your private showing today!