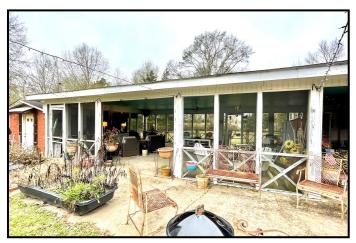

## Beautiful Home on 16+/- Acres Lincoln County, MS

2719 Pearlie Drive NW Brookhaven, MS 39601

Come see this beautiful home in Lincoln County, MS! This three bedroom, two bath, brick exterior home has two living spaces, a dining room with a view of live oaks, a spacious kitchen with an island, and a cozy little sunroom. This home is located in Brookhaven and is situated on 16+/- acres of level pasture land with asphalt entry and cattle gap bringing you right up to a fenced in yard and a 2 car garage. The garage is heated and cooled for the buyer who would like the option of a 4th bedroom or a recreational room/storage. If the interior of this 2,753 +/- square foot home doesn't beg you to sit and stay awhile, the live oaks blanketing the front exterior draped in lights will. The spacious front porch is a party for a few while the covered, screened in back patio serves as an entertainment space for all, no matter the weather, event or occasion. Yes! Even game day. Call Sabrina to schedule your showing today!