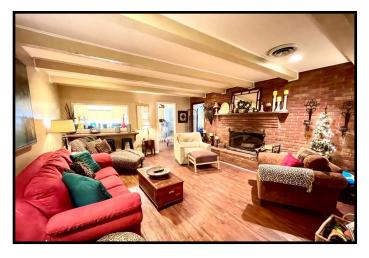

## Beautiful Home on 16+/- Acres Lincoln County, MS

2719 Pearlie Drive NW Brookhaven, MS 39601

Come see this beautiful home in Lincoln County, MS! This three bedroom, two bath, brick exterior home has two living spaces, a dining room with a view of live oaks, a spacious kitchen with an island, and a cozy little sunroom. This home is located in Brookhaven and is situated on 16+/- acres of level pasture land with asphalt entry and cattle gap bringing you right up to a fenced in yard and a 2 car garage. The garage is heated and cooled for the buyer who would like the option of a 4th bedroom or a recreational room/storage. If the interior of this 2,753 +/- square foot home doesn't beg you to sit and stay awhile, the live oaks blanketing the front exterior draped in lights will. The spacious front porch is a party for a few while the covered, screened in back patio serves as an entertainment space for all, no matter the weather, event or occasion. Yes! Even game day. Call Sabrina to schedule your showing today!