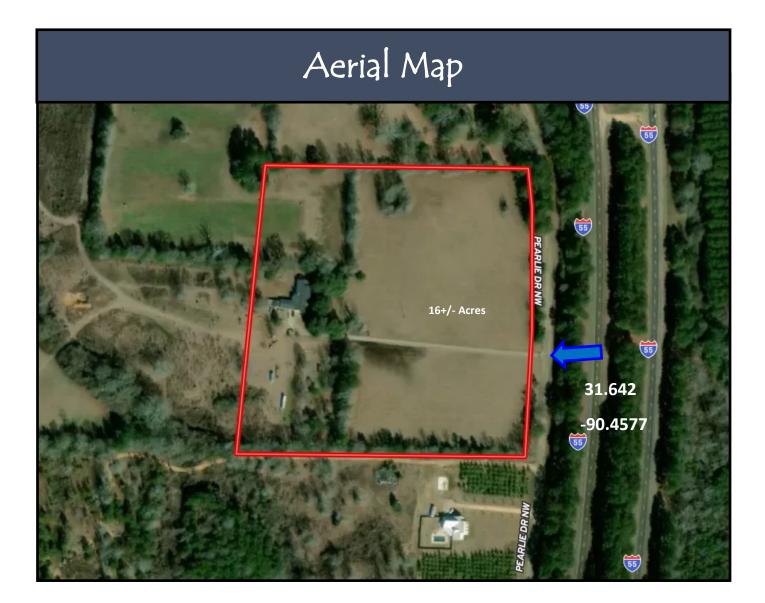

## Beautiful Home on 16+/- Acres Lincoln County, MS

2719 Pearlie Drive NW Brookhaven, MS 39601

Come see this beautiful home in Lincoln County, MS! This three bedroom, two bath, brick exterior home has two living spaces, a dining room with a view of live oaks, a spacious kitchen with an island, and a cozy little sunroom. This home is located in Brookhaven and is situated on 16+/- acres of level pasture land with asphalt entry and cattle gap bringing you right up to a fenced in yard and a 2 car garage. The garage is heated and cooled for the buyer who would like the option of a 4th bedroom or a recreational room/storage. If the interior of this 2,753 +/- square foot home doesn't beg you to sit and stay awhile, the live oaks blanketing the front exterior draped in lights will. The spacious front porch is a party for a few while the covered, screened in back patio serves as an entertainment space for all, no matter the weather, event or occasion. Yes! Even game day. Call Sabrina to schedule your showing today!

<u>Directions from the intersection of Hwy 51 N and New Sight Drive NE in Brookhaven, MS</u>: Turn right onto New Sight Drive NE and travel 1.8 miles. Turn left onto New Hope Trail NE and travel 0.4 miles. Turn right onto Pearlie Drive NW. Travel 0.3 miles and the house is on the left. Address: 2719 Pearlie Drive NW Brookhaven, MS 39601

Expect More. Get More.

<u>Directions from the intersection of Hwy 51 N and New Sight Drive NE in Brookhaven, MS</u>: Turn right onto New Sight Drive NE and travel 1.8 miles. Turn left onto New Hope Trail NE and travel 0.4 miles. Turn right onto Pearlie Drive NW. Travel 0.3 miles and the house is on the left. Address: 2719 Pearlie Drive NW Brookhaven, MS 39601