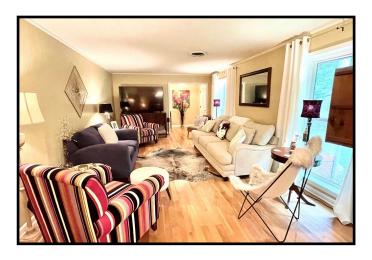

## Beautiful Home on 16+/- Acres Lincoln County, MS

2719 Pearlie Drive NW Brookhaven, MS 39601

Come see this beautiful home in Lincoln County, MS! This three bedroom, two bath, brick exterior home has two living spaces, a dining room with a view of live oaks, a spacious kitchen with an island, and a cozy little sunroom. This home is located in Brookhaven and is situated on 16+/- acres of level pasture land with asphalt entry and cattle gap bringing you right up to a fenced in yard and a 2 car garage. The garage is heated and cooled for the buyer who would like the option of a 4th bedroom or a recreational room/storage. If the interior of this 2,753 +/- square foot home doesn't beg you to sit and stay awhile, the live oaks blanketing the front exterior draped in lights will. The spacious front porch is a party for a few while the covered, screened in back patio serves as an entertainment space for all, no matter the weather, event or occasion. Yes! Even game day. Call Sabrina to schedule your showing today!