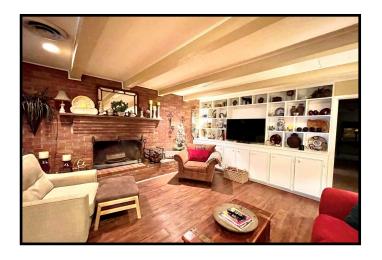

## Beautiful Home on 16+/- Acres Lincoln County, MS

2719 Pearlie Drive NW Brookhaven, MS 39601

Come see this beautiful home in Lincoln County, MS! This three bedroom, two bath, brick exterior home has two living spaces, a dining room with a view of live oaks, a spacious kitchen with an island, and a cozy little sunroom. This home is located in Brookhaven and is situated on 16+/- acres of level pasture land with asphalt entry and cattle gap bringing you right up to a fenced in yard and a 2 car garage. The garage is heated and cooled for the buyer who would like the option of a 4th bedroom or a recreational room/storage. If the interior of this 2,753 +/- square foot home doesn't beg you to sit and stay awhile, the live oaks blanketing the front exterior draped in lights will. The spacious front porch is a party for a few while the covered, screened in back patio serves as an entertainment space for all, no matter the weather, event or occasion. Yes! Even game day. Call Sabrina to schedule your showing today!