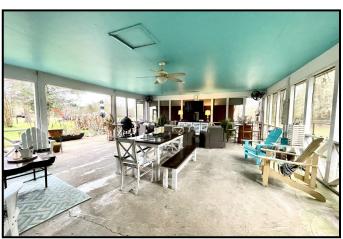

## Beautiful Home on 16+/- Acres Lincoln County, MS

2719 Pearlie Drive NW Brookhaven, MS 39601

Come see this beautiful home in Lincoln County, MS! This three bedroom, two bath, brick exterior home has two living spaces, a dining room with a view of live oaks, a spacious kitchen with an island, and a cozy little sunroom. This home is located in Brookhaven and is situated on 16+/- acres of level pasture land with asphalt entry and cattle gap bringing you right up to a fenced in yard and a 2 car garage. The garage is heated and cooled for the buyer who would like the option of a 4th bedroom or a recreational room/storage. If the interior of this 2,753 +/- square foot home doesn't beg you to sit and stay awhile, the live oaks blanketing the front exterior draped in lights will. The spacious front porch is a party for a few while the covered, screened in back patio serves as an entertainment space for all, no matter the weather, event or occasion. Yes! Even game day. Call Sabrina to schedule your showing today!