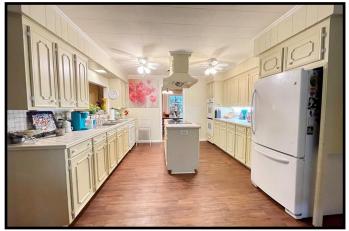

## Beautiful Home on 16+/- Acres Lincoln County, MS

2719 Pearlie Drive NW Brookhaven, MS 39601

Come see this beautiful home in Lincoln County, MS! This three bedroom, two bath, brick exterior home has two living spaces, a dining room with a view of live oaks, a spacious kitchen with an island, and a cozy little sunroom. This home is located in Brookhaven and is situated on 16+/- acres of level pasture land with asphalt entry and cattle gap bringing you right up to a fenced in yard and a 2 car garage. The garage is heated and cooled for the buyer who would like the option of a 4th bedroom or a recreational room/storage. If the interior of this 2,753 +/- square foot home doesn't beg you to sit and stay awhile, the live oaks blanketing the front exterior draped in lights will. The spacious front porch is a party for a few while the covered, screened in back patio serves as an entertainment space for all, no matter the weather, event or occasion. Yes! Even game day. Call Sabrina to schedule your showing today!