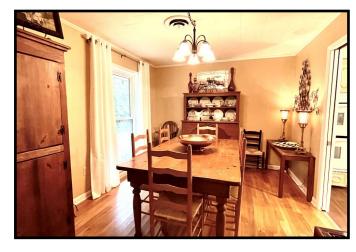

## Beautiful Home on 16+/- Acres Lincoln County, MS

2719 Pearlie Drive NW Brookhaven, MS 39601

Come see this beautiful home in Lincoln County, MS! This three bedroom, two bath, brick exterior home has two living spaces, a dining room with a view of live oaks, a spacious kitchen with an island, and a cozy little sunroom. This home is located in Brookhaven and is situated on 16+/- acres of level pasture land with asphalt entry and cattle gap bringing you right up to a fenced in yard and a 2 car garage. The garage is heated and cooled for the buyer who would like the option of a 4th bedroom or a recreational room/storage. If the interior of this 2,753 +/- square foot home doesn't beg you to sit and stay awhile, the live oaks blanketing the front exterior draped in lights will. The spacious front porch is a party for a few while the covered, screened in back patio serves as an entertainment space for all, no matter the weather, event or occasion. Yes! Even game day. Call Sabrina to schedule your showing today!