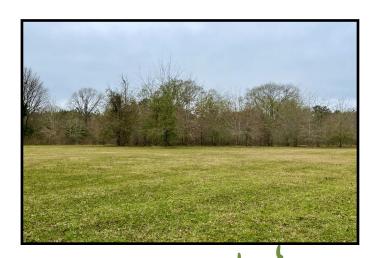

## Beautiful Home on 16+/- Acres Lincoln County, MS

2719 Pearlie Drive NW Brookhaven, MS 39601

Come see this beautiful home in Lincoln County, MS! This three bedroom, two bath, brick exterior home has two living spaces, a dining room with a view of live oaks, a spacious kitchen with an island, and a cozy little sunroom. This home is located in Brookhaven and is situated on 16+/- acres of level pasture land with asphalt entry and cattle gap bringing you right up to a fenced in yard and a 2 car garage. The garage is heated and cooled for the buyer who would like the option of a 4th bedroom or a recreational room/storage. If the interior of this 2,753 +/- square foot home doesn't beg you to sit and stay awhile, the live oaks blanketing the front exterior draped in lights will. The spacious front porch is a party for a few while the covered, screened in back patio serves as an entertainment space for all, no matter the weather, event or occasion. Yes! Even game day. Call Sabrina to schedule your showing today!