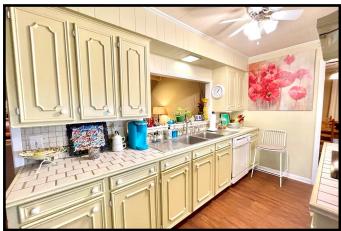

## Beautiful Home on 16+/- Acres Lincoln County, MS

2719 Pearlie Drive NW Brookhaven, MS 39601

Come see this beautiful home in Lincoln County, MS! This three bedroom, two bath, brick exterior home has two living spaces, a dining room with a view of live oaks, a spacious kitchen with an island, and a cozy little sunroom. This home is located in Brookhaven and is situated on 16+/- acres of level pasture land with asphalt entry and cattle gap bringing you right up to a fenced in yard and a 2 car garage. The garage is heated and cooled for the buyer who would like the option of a 4th bedroom or a recreational room/storage. If the interior of this 2,753 +/- square foot home doesn't beg you to sit and stay awhile, the live oaks blanketing the front exterior draped in lights will. The spacious front porch is a party for a few while the covered, screened in back patio serves as an entertainment space for all, no matter the weather, event or occasion. Yes! Even game day. Call Sabrina to schedule your showing today!