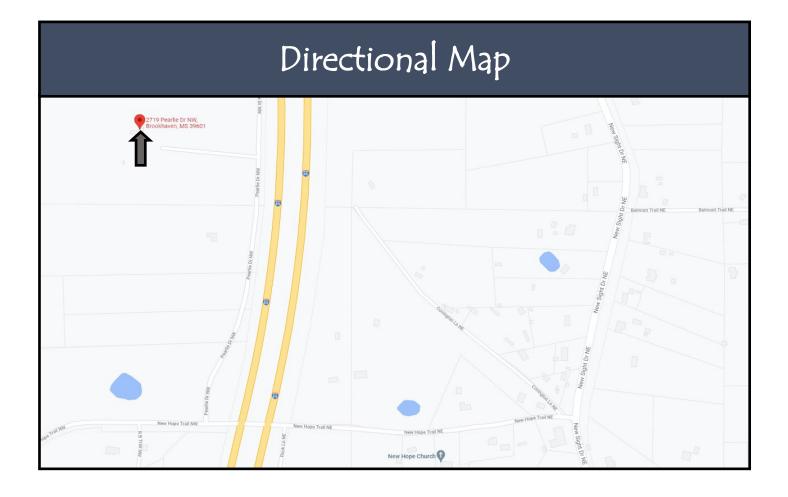

<u>Directions from the intersection of Hwy 51 N and New Sight Drive NE in Brookhaven, MS</u>: Turn right onto New Sight Drive NE and travel 1.8 miles. Turn left onto New Hope Trail NE and travel 0.4 miles. Turn right onto Pearlie Drive NW. Travel 0.3 miles and the house is on the left. Address: 2719 Pearlie Drive NW Brookhaven, MS 39601

Expect More. Get More.

<u>Directions from the intersection of Hwy 51 N and New Sight Drive NE in Brookhaven, MS</u>: Turn right onto New Sight Drive NE and travel 1.8 miles. Turn left onto New Hope Trail NE and travel 0.4 miles. Turn right onto Pearlie Drive NW. Travel 0.3 miles and the house is on the left. Address: 2719 Pearlie Drive NW Brookhaven, MS 39601