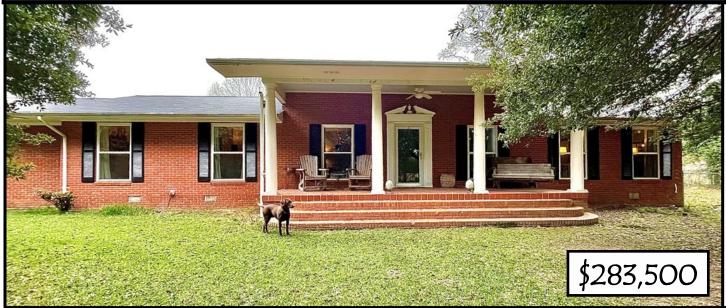

## Beautiful Home on 16+/- Acres Lincoln County, MS

2719 Pearlie Drive NW Brookhaven, MS 39601

Come see this beautiful home in Lincoln County, MS! This three bedroom, two bath, brick exterior home has two living spaces, a dining room with a view of live oaks, a spacious kitchen with an island, and a cozy little sunroom. This home is located in Brookhaven and is situated on 16+/- acres of level pasture land with asphalt entry and cattle gap bringing you right up to a fenced in yard and a 2 car garage. The garage is heated and cooled for the buyer who would like the option of a 4th bedroom or a recreational room/storage. If the interior of this 2,753 +/- square foot home doesn't beg you to sit and stay awhile, the live oaks blanketing the front exterior draped in lights will. The spacious front porch is a party for a few while the covered, screened in back patio serves as an entertainment space for all, no matter the weather, event or occasion. Yes! Even game day. Call Sabrina to schedule your showing today!