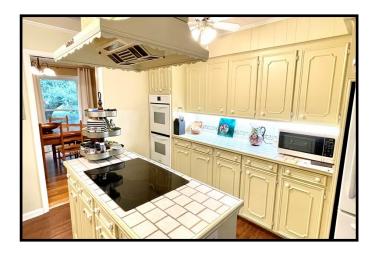

## Beautiful Home on 16+/- Acres Lincoln County, MS

2719 Pearlie Drive NW Brookhaven, MS 39601

Come see this beautiful home in Lincoln County, MS! This three bedroom, two bath, brick exterior home has two living spaces, a dining room with a view of live oaks, a spacious kitchen with an island, and a cozy little sunroom. This home is located in Brookhaven and is situated on 16+/- acres of level pasture land with asphalt entry and cattle gap bringing you right up to a fenced in yard and a 2 car garage. The garage is heated and cooled for the buyer who would like the option of a 4th bedroom or a recreational room/storage. If the interior of this 2,753 +/- square foot home doesn't beg you to sit and stay awhile, the live oaks blanketing the front exterior draped in lights will. The spacious front porch is a party for a few while the covered, screened in back patio serves as an entertainment space for all, no matter the weather, event or occasion. Yes! Even game day. Call Sabrina to schedule your showing today!