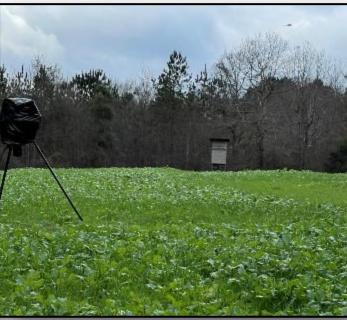

Welcome to Jasper County, MS. This is where you will find this amazing 75 +/- acre hunting paradise that is turn key for you and your family to hunt for trophy whitetail and longbeards! Complete with four great massive food plots, all with shooting houses, you will want to spend the entire day hunting the fields and gorgeous views! The property has a great road system that connects all plots and allows you not to disturb others while traveling across the property. There are also five double ladder stands strategically placed throughout the property. The timber comprises primarily 19-20-year-old second-generation loblolly pine that is ready to be thinned in the next couple of years and is a very healthy stand. A couple of hardwood veins also provide excellent protein for your herd. The property is located in the Pearcetown Community and has paved frontage and community water and power available. There are several cabin sites to choose from, and the property is not in a flood zone. You will enjoy the gently rolling terrain and beauty of this property and will also watch your money grow as your timber matures over the next few years! This is one of those perfectly sized tracts with everything that you are looking for! Drop your excuses and look at this one. It will not last long! Call Tom TODAY!