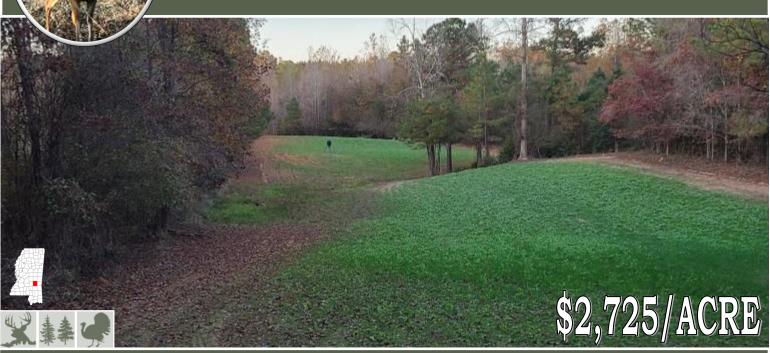

Welcome to Jasper County, MS. This is where you will find this amazing 75 +/- acre hunting paradise that is turn key for you and your family to hunt for trophy whitetail and longbeards! Complete with four great massive food plots, all with shooting houses, you will want to spend the entire day hunting the fields and gorgeous views! The property has a great road system that connects all plots and allows you not to disturb others while traveling across the property. There are also five double ladder stands strategically placed throughout the property. The timber comprises primarily 19-20-year-old second-generation loblolly pine that is ready to be thinned in the next couple of years and is a very healthy stand. A couple of hardwood veins also provide excellent protein for your herd. The property is located in the Pearcetown Community and has paved frontage and community water and power available. There are several cabin sites to choose from, and the property is not in a flood zone. You will enjoy the gently rolling terrain and beauty of this property and will also watch your money grow as your timber matures over the next few years! This is one of those perfectly sized tracts with everything that you are looking for! Drop your excuses and look at this one. It will not last long! Call Tom TODAY!