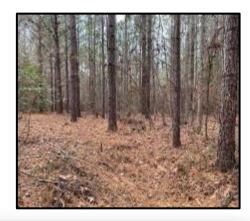

Welcome to Jasper County, MS. This is where you will find this amazing 75 +/- acre hunting paradise that is turn key for you and your family to hunt for trophy whitetail and longbeards! Complete with four great massive food plots, all with shooting houses, you will want to spend the entire day hunting the fields and gorgeous views! The property has a great road system that connects all plots and allows you not to disturb others while traveling across the property. There are also five double ladder stands strategically placed throughout the property. The timber comprises primarily 19-20-year-old second-generation loblolly pine that is ready to be thinned in the next couple of years and is a very healthy stand. A couple of hardwood veins also provide excellent protein for your herd. The property is located in the Pearcetown Community and has paved frontage and community water and power available. There are several cabin sites to choose from, and the property is not in a flood zone. You will enjoy the gently rolling terrain and beauty of this property and will also watch your money grow as your timber matures over the next few years! This is one of those perfectly sized tracts with everything that you are looking for! Drop your excuses and look at this one. It will not last long! Call Tom TODAY!