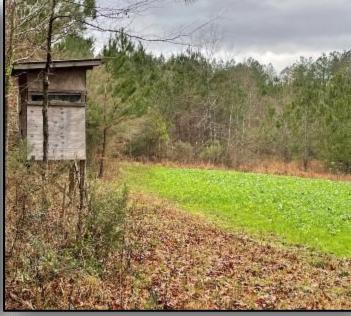

Welcome to Jasper County, MS. This is where you will find this amazing 75 +/- acre hunting paradise that is turn key for you and your family to hunt for trophy whitetail and longbeards! Complete with four great massive food plots, all with shooting houses, you will want to spend the entire day hunting the fields and gorgeous views! The property has a great road system that connects all plots and allows you not to disturb others while traveling across the property. There are also five double ladder stands strategically placed throughout the property. The timber comprises primarily 19-20-year-old second-generation loblolly pine that is ready to be thinned in the next couple of years and is a very healthy stand. A couple of hardwood veins also provide excellent protein for your herd. The property is located in the Pearcetown Community and has paved frontage and community water and power available. There are several cabin sites to choose from, and the property is not in a flood zone. You will enjoy the gently rolling terrain and beauty of this property and will also watch your money grow as your timber matures over the next few years! This is one of those perfectly sized tracts with everything that you are looking for! Drop your excuses and look at this one. It will not last long! Call Tom TODAY!