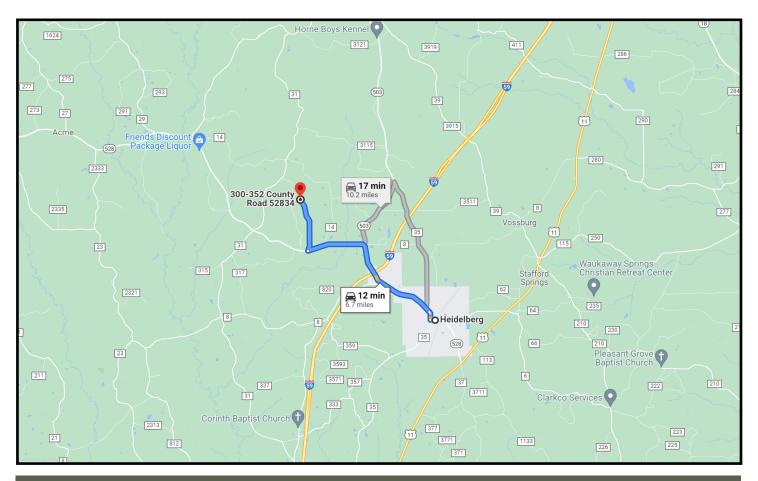

## DIRECTIONAL MAP

#### DIRECTIONS FROM THE INTERSECTION OF HWY 35 AND HWY 628 IN

<u>HEIDELBERG, MS</u>: Travel Hwy 628 West for 6.3 miles. Turn right on County Road 52834, after approximately 1.6 miles the property will be on your right.