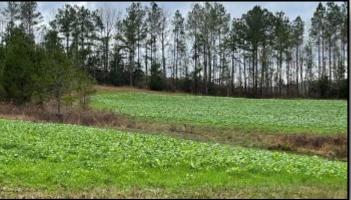

Welcome to Jasper County, MS. This is where you will find this amazing 75 +/- acre hunting paradise that is turn key for you and your family to hunt for trophy whitetail and longbeards! Complete with four great massive food plots, all with shooting houses, you will want to spend the entire day hunting the fields and gorgeous views! The property has a great road system that connects all plots and allows you not to disturb others while traveling across the property. There are also five double ladder stands strategically placed throughout the property. The timber comprises primarily 19-20-year-old second-generation loblolly pine that is ready to be thinned in the next couple of years and is a very healthy stand. A couple of hardwood veins also provide excellent protein for your herd. The property is located in the Pearcetown Community and has paved frontage and community water and power available. There are several cabin sites to choose from, and the property is not in a flood zone. You will enjoy the gently rolling terrain and beauty of this property and will also watch your money grow as your timber matures over the next few years! This is one of those perfectly sized tracts with everything that you are looking for! Drop your excuses and look at this one. It will not last long! Call Tom TODAY!