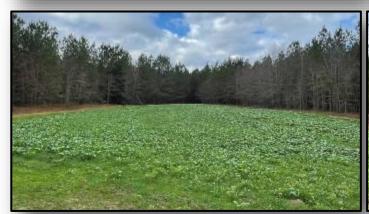

Welcome to Jasper County, MS. This is where you will find this amazing 75 +/- acre hunting paradise that is turn key for you and your family to hunt for trophy whitetail and longbeards! Complete with four great massive food plots, all with shooting houses, you will want to spend the entire day hunting the fields and gorgeous views! The property has a great road system that connects all plots and allows you not to disturb others while traveling across the property. There are also five double ladder stands strategically placed throughout the property. The timber comprises primarily 19-20-year-old second-generation loblolly pine that is ready to be thinned in the next couple of years and is a very healthy stand. A couple of hardwood veins also provide excellent protein for your herd. The property is located in the Pearcetown Community and has paved frontage and community water and power available. There are several cabin sites to choose from, and the property is not in a flood zone. You will enjoy the gently rolling terrain and beauty of this property and will also watch your money grow as your timber matures over the next few years! This is one of those perfectly sized tracts with everything that you are looking for! Drop your excuses and look at this one. It will not last long! Call Tom TODAY!