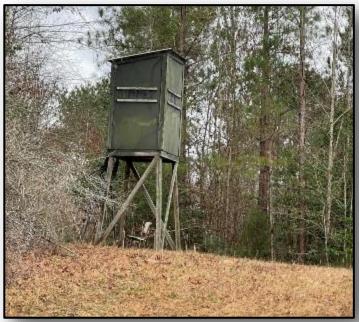

Welcome to Jasper County, MS. This is where you will find this amazing 75 +/- acre hunting paradise that is turn key for you and your family to hunt for trophy whitetail and longbeards! Complete with four great massive food plots, all with shooting houses, you will want to spend the entire day hunting the fields and gorgeous views! The property has a great road system that connects all plots and allows you not to disturb others while traveling across the property. There are also five double ladder stands strategically placed throughout the property. The timber comprises primarily 19-20-year-old second-generation loblolly pine that is ready to be thinned in the next couple of years and is a very healthy stand. A couple of hardwood veins also provide excellent protein for your herd. The property is located in the Pearcetown Community and has paved frontage and community water and power available. There are several cabin sites to choose from, and the property is not in a flood zone. You will enjoy the gently rolling terrain and beauty of this property and will also watch your money grow as your timber matures over the next few years! This is one of those perfectly sized tracts with everything that you are looking for! Drop your excuses and look at this one. It will not last long! Call Tom TODAY!