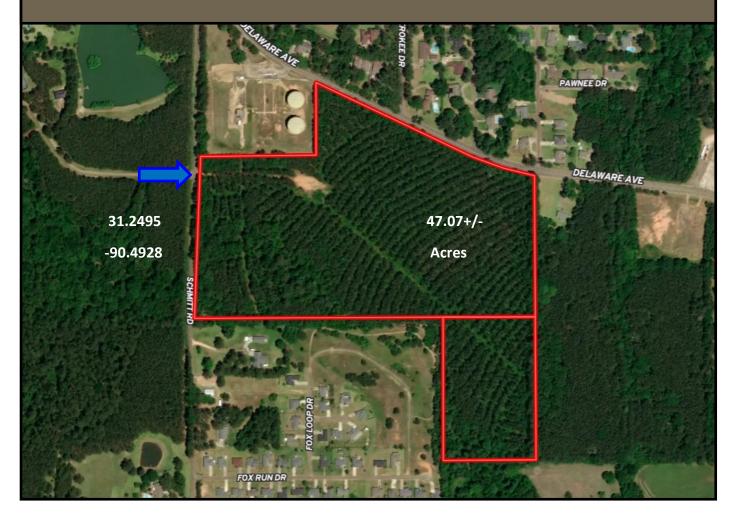

## Aerial Map

## 47.07+/- Acre Development Tract Pike County, MS

Take a look at this 47.07+/- acre tract in Pike County, MS. This property is zoned residential with road frontage on Delaware Avenue and Schmidt Road and would be an ideal location for a residential development. The property features a good internal road system, rolling hills, a mature stand of pine timber, a seasonal creek and water and electricity are available. It is conveniently located minutes from I55, and all the amenities McComb has to offer. Call Tara today to schedule a viewing!

<u>Directions from exit 17 on I-55 S in McComb, MS</u>: Turn right onto Delaware Avenue, and travel 0.8 miles. Take a sharp left onto Schmidt Road the property will be approximately 0.2 miles on the left.