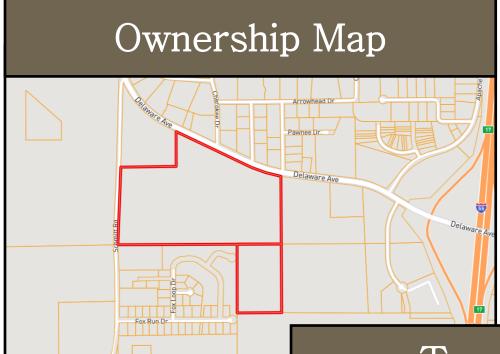

## 47.07+/- Acre Development Tract Pike County, MS

Take a look at this 47.07+/- acre tract in Pike County, MS. This property is zoned residential with road frontage on Delaware Avenue and Schmidt Road and would be an ideal location for a residential development. The property features a good internal road system, rolling hills, a mature stand of pine timber, a seasonal creek and water and electricity are available. It is conveniently located minutes from I55, and all the amenities McComb has to offer. Call Tara today to schedule a viewing!