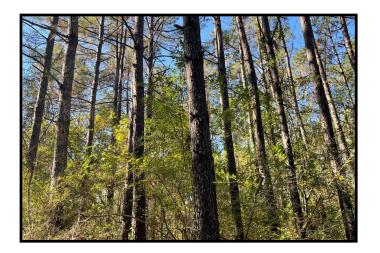

## 47.07+/- Acre Development Tract Pike County, MS

Take a look at this 47.07+/- acre tract in Pike County, MS. This property is zoned residential with road frontage on Delaware Avenue and Schmidt Road and would be an ideal location for a residential development. The property features a good internal road system, rolling hills, a mature stand of pine timber, a seasonal creek and water and electricity are available. It is conveniently located minutes from I55, and all the amenities McComb has to offer. Call Tara today to schedule a viewing!