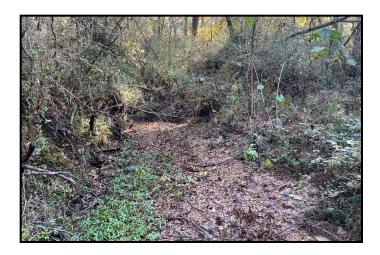

## 47.07+/- Acre Development Tract Pike County, MS

Take a look at this 47.07+/- acre tract in Pike County, MS. This property is zoned residential with road frontage on Delaware Avenue and Schmidt Road and would be an ideal location for a residential development. The property features a good internal road system, rolling hills, a mature stand of pine timber, a seasonal creek and water and electricity are available. It is conveniently located minutes from I55, and all the amenities McComb has to offer. Call Tara today to schedule a viewing!