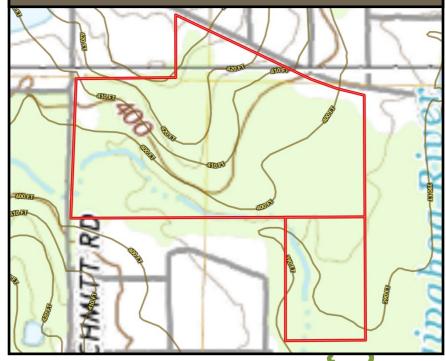

## 47.07+/- Acre Development Tract Pike County, MS

Take a look at this 47.07+/- acre tract in Pike County, MS. This property is zoned residential with road frontage on Delaware Avenue and Schmidt Road and would be an ideal location for a residential development. The property features a good internal road system, rolling hills, a mature stand of pine timber, a seasonal creek and water and electricity are available. It is conveniently located minutes from I55, and all the amenities McComb has to offer. Call Tara today to schedule a viewing!