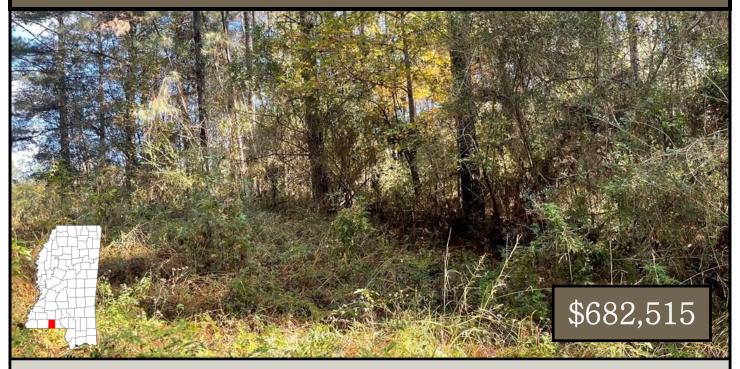

## 47.07+/- Acre Development Tract Pike County, MS

Take a look at this 47.07+/- acre tract in Pike County, MS. This property is zoned residential with road frontage on Delaware Avenue and Schmidt Road and would be an ideal location for a residential development. The property features a good internal road system, rolling hills, a mature stand of pine timber, a seasonal creek and water and electricity are available. It is conveniently located minutes from I55, and all the amenities McComb has to offer. Call Tara today to schedule a viewing!