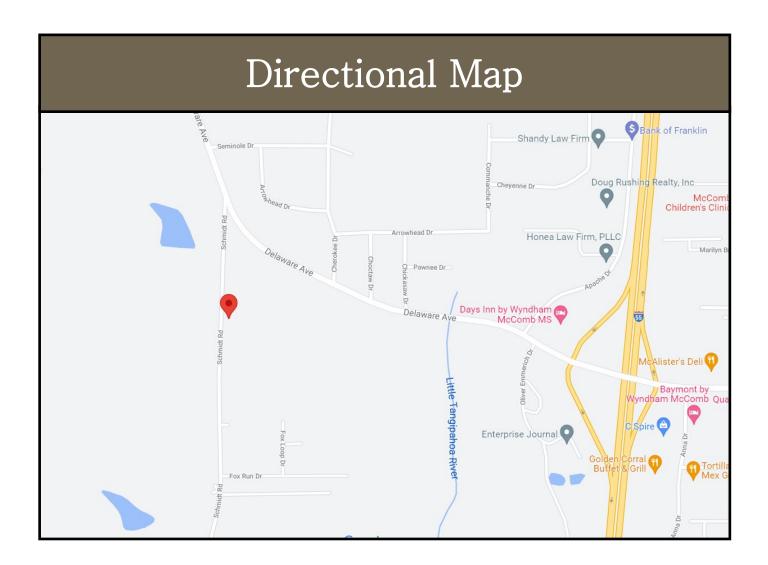

<u>Directions from exit 17 on I-55 S in McComb, MS</u>: Turn right onto Delaware Avenue, and travel 0.8 miles. Take a sharp left onto Schmidt Road the property will be approximately 0.2 miles on the left.

## TomSmithLandandHomes.com

TARA WALKER SMITH, REALTOR ® Tara@TomSmithHomes.com 601.990.5070 office | 601.407.4315 cell

TomSmithLandandHomes.com

2011-2021

BEST

<u>Directions from exit 17 on I-55 S in McComb, MS</u>: Turn right onto Delaware Avenue, and travel 0.8 miles. Take a sharp left onto Schmidt Road the property will be approximately 0.2 miles on the left.