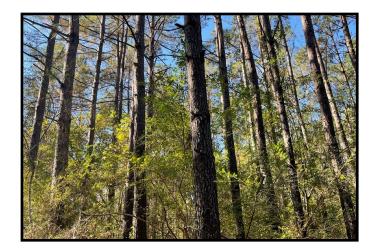

## 47.07+/- Acre Development Tract Pike County, MS

Take a look at this 47.07+/- acre tract in Pike County, MS. This property is zoned residential with road frontage on Delaware Avenue and Schmidt Road and would be an ideal location for a residential development. The property features a good internal road system, rolling hills, a mature stand of pine timber, a seasonal creek and water and electricity are available. It is conveniently located minutes from I55, and all the amenities McComb has to offer. Call Tara today to schedule a viewing!