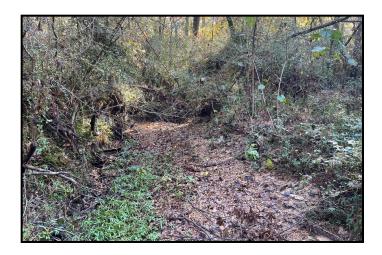

## 47.07+/- Acre Development Tract Pike County, MS

Take a look at this 47.07+/- acre tract in Pike County, MS. This property is zoned residential with road frontage on Delaware Avenue and Schmidt Road and would be an ideal location for a residential development. The property features a good internal road system, rolling hills, a mature stand of pine timber, a seasonal creek and water and electricity are available. It is conveniently located minutes from I55, and all the amenities McComb has to offer. Call Tara today to schedule a viewing!