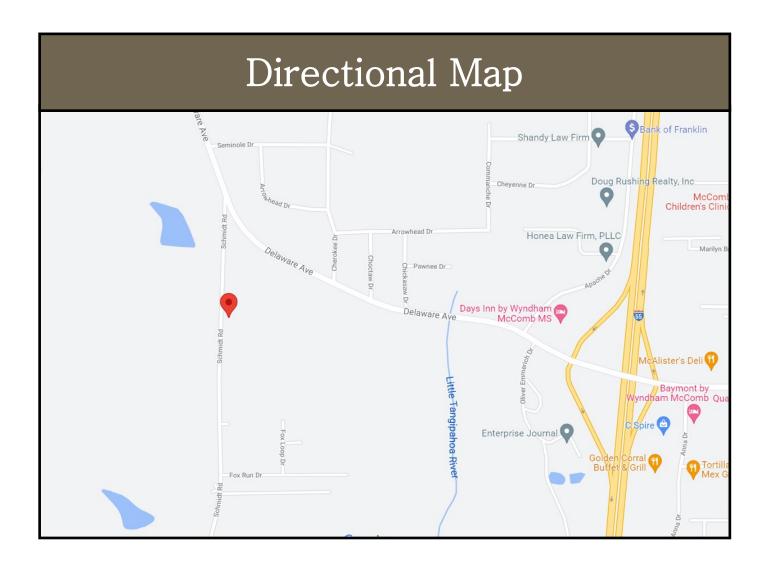

<u>Directions from exit 17 on I-55 S in McComb, MS</u>: Turn right onto Delaware Avenue, and travel 0.8 miles. Take a sharp left onto Schmidt Road the property will be approximately 0.2 miles on the left.

## TomSmithLandandHomes.com

Call me today!

TARA WALKER SMITH, REALTOR ® Tara@TomSmithHomes.com 601.990.5070 office | 601.407.4315 cell

TomSmithLandandHomes.com

2011-2021

BEST

<u>Directions from exit 17 on I-55 S in McComb, MS</u>: Turn right onto Delaware Avenue, and travel 0.8 miles. Take a sharp left onto Schmidt Road the property will be approximately 0.2 miles on the left.