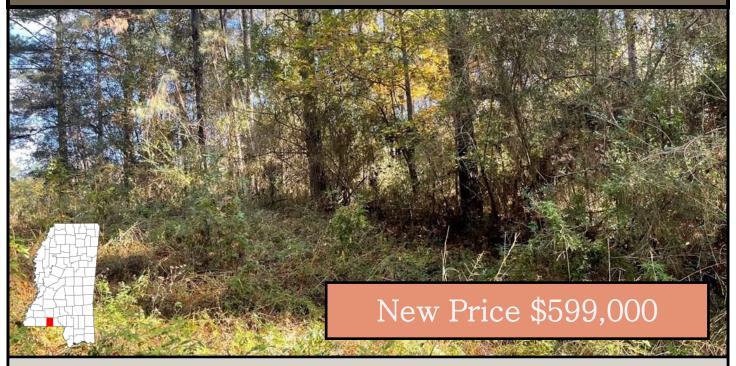

## 47.07+/- Acre Development Tract Pike County, MS

Take a look at this 47.07+/- acre tract in Pike County, MS. This property is zoned residential with road frontage on Delaware Avenue and Schmidt Road and would be an ideal location for a residential development. The property features a good internal road system, rolling hills, a mature stand of pine timber, a seasonal creek and water and electricity are available. It is conveniently located minutes from I55, and all the amenities McComb has to offer. Call Tara today to schedule a viewing!