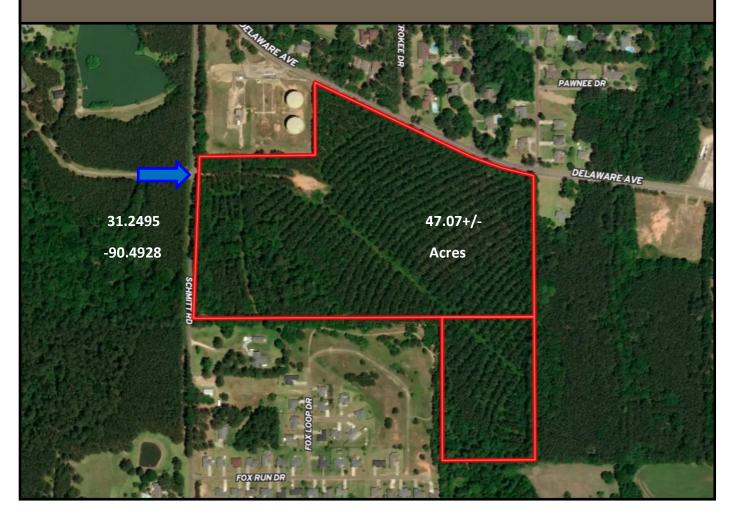

## 47.07+/- Acre Development Tract Pike County, MS

Take a look at this 47.07+/- acre tract in Pike County, MS. This property is zoned residential with road frontage on Delaware Avenue and Schmidt Road and would be an ideal location for a residential development. The property features a good internal road system, rolling hills, a mature stand of pine timber, a seasonal creek and water and electricity are available. It is conveniently located minutes from I55, and all the amenities McComb has to offer. Call Tara today to schedule a viewing!

<u>Directions from exit 17 on I-55 S in McComb, MS</u>: Turn right onto Delaware Avenue, and travel 0.8 miles. Take a sharp left onto Schmidt Road the property will be approximately 0.2 miles on the left.

## Aerial Map