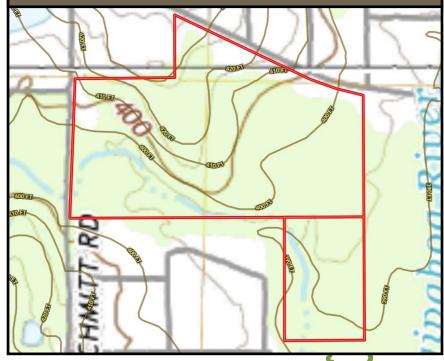

## 47.07+/- Acre Development Tract Pike County, MS

Take a look at this 47.07+/- acre tract in Pike County, MS. This property is zoned residential with road frontage on Delaware Avenue and Schmidt Road and would be an ideal location for a residential development. The property features a good internal road system, rolling hills, a mature stand of pine timber, a seasonal creek and water and electricity are available. It is conveniently located minutes from I55, and all the amenities McComb has to offer. Call Tara today to schedule a viewing!