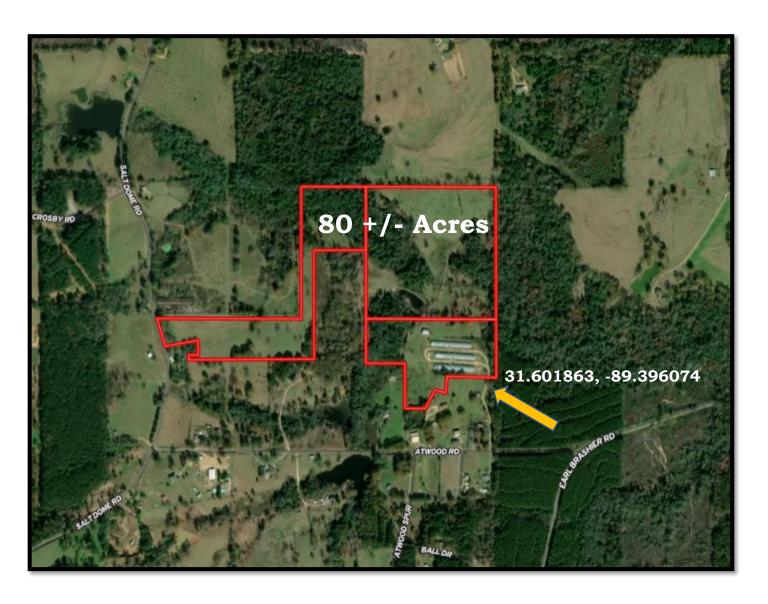

### Aerial Map

BRETT CARNEY, REALTOR®
Brett@TomSmithLand.com
662.268.6333 office | 601.710.9633 cell

## **Directional Map**

<u>Directions from I-59 and Hwy 588 in Ellisville, Mississippi</u>: Travel Hwy 588 west for 11 miles. Turn left onto Monroe Rd and travel for half a mile. Turn right on Earl Brashier Rd and travel for 1 mile. Take another right onto Atwood Rd and the property will be on the right with a Tom Smith Land and Homes sign.