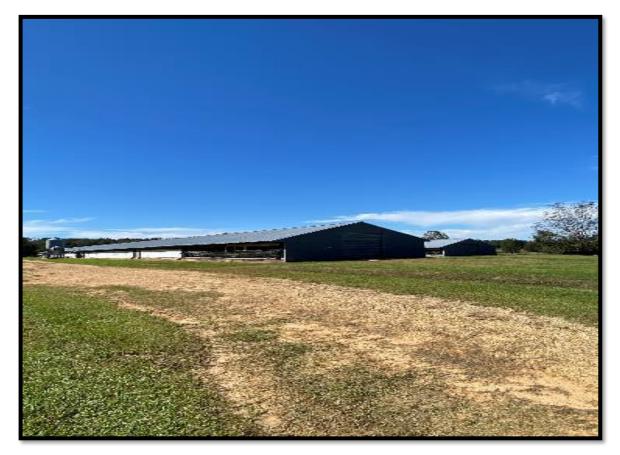

### SOUTH MISSISSIPPI POULTRY FARM

80± Acres in Covington and Jones Counties, MS

If you are looking to get into the poultry business, this property is just for you! This 80 +/- acre property is located in Jones and Covington Counties and features three chicken houses that are fully operational and ready to go. The property has everything you need to be quickly set up and running. It comes with two pole barns to store all your equipment and is also fully fenced and even ready to run cattle. There is a freshwater stream on the property with a small pond for the cattle. This is the ideal property for someone looking to get into the poultry or cattle business. Call Brett Carney to schedule a private showing.