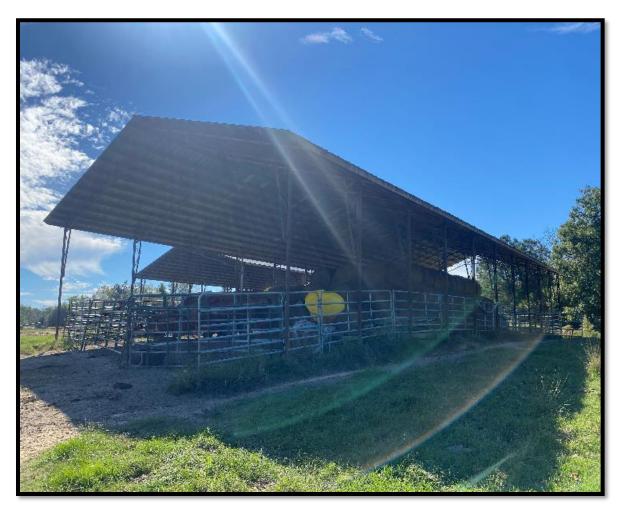

### SOUTH MISSISSIPPI POULTRY FARM

80± Acres in Covington and Jones Counties, MS

If you are looking to get into the poultry business, this property is just for you! This 80 +/- acre property is located in Jones and Covington Counties and features three chicken houses that are fully operational and ready to go. The property has everything you need to be quickly set up and running. It comes with two pole barns to store all your equipment and is also fully fenced and even ready to run cattle. There is a freshwater stream on the property with a small pond for the cattle. This is the ideal property for someone looking to get into the poultry or cattle business. Call Brett Carney to schedule a private showing.