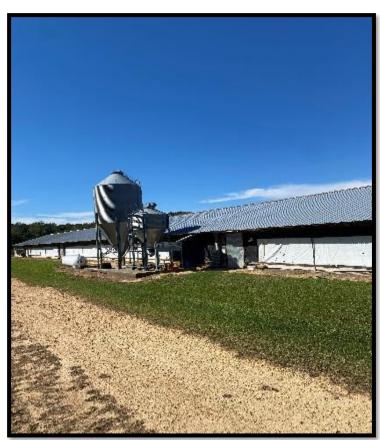

### SOUTH MISSISSIPPI POULTRY FARM

80± Acres in Covington and Jones Counties, MS

If you are looking to get into the poultry business, this property is just for you! This 80 +/- acre property is located in Jones and Covington Counties and features three chicken houses that are fully operational and ready to go. The property has everything you need to be quickly set up and running. It comes with two pole barns to store all your equipment and is also fully fenced and even ready to run cattle. There is a freshwater stream on the property with a small pond for the cattle. This is the ideal property for someone looking to get into the poultry or cattle business. Call Brett Carney to schedule a private showing.