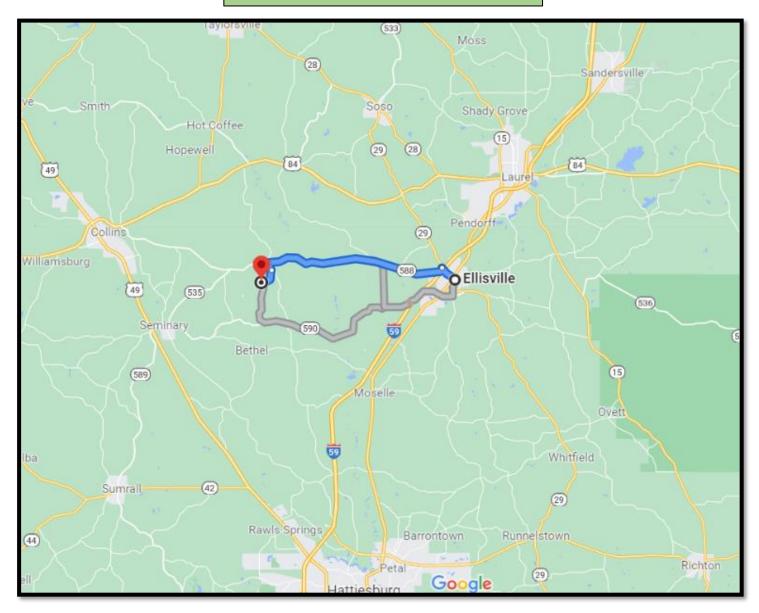

## **Directional Map**

<u>Directions from I-59 and Hwy 588 in Ellisville, Mississippi</u>: Travel Hwy 588 west for 11 miles. Turn left onto Monroe Rd and travel for half a mile. Turn right on Earl Brashier Rd and travel for 1 mile. Take another right onto Atwood Rd and the property will be on the right with a Tom Smith Land and Homes sign.