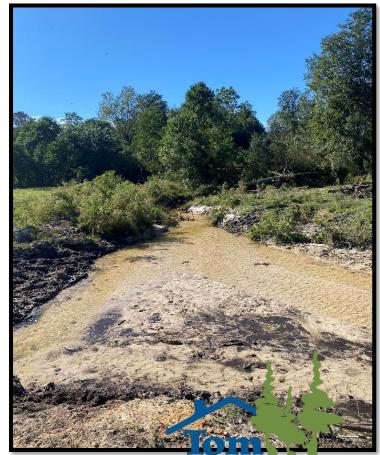

### SOUTH MISSISSIPPI POULTRY FARM

80± Acres in Covington and Jones Counties, MS

If you are looking to get into the poultry business, this property is just for you! This 80 +/- acre property is located in Jones and Covington Counties and features three chicken houses that are fully operational and ready to go. The property has everything you need to be quickly set up and running. It comes with two pole barns to store all your equipment and is also fully fenced and even ready to run cattle. There is a freshwater stream on the property with a small pond for the cattle. This is the ideal property for someone looking to get into the poultry or cattle business. Call Brett Carney to schedule a private showing.