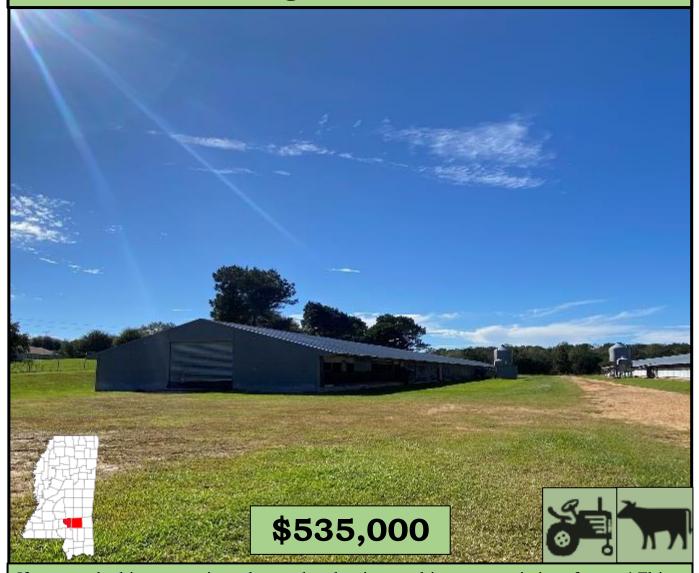

### SOUTH MISSISSIPPI POULTRY FARM

80± Acres in Covington and Jones Counties, MS

If you are looking to get into the poultry business, this property is just for you! This 80 +/- acre property is located in Jones and Covington Counties and features three chicken houses that are fully operational and ready to go. The property has everything you need to be quickly set up and running. It comes with two pole barns to store all your equipment and is also fully fenced and even ready to run cattle. There is a freshwater stream on the property with a small pond for the cattle. This is the ideal property for someone looking to get into the poultry or cattle business. Call Brett Carney to schedule a private showing.