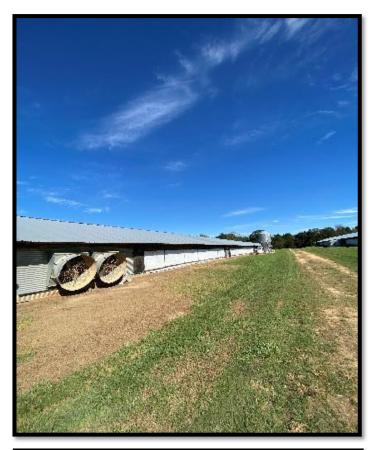

### SOUTH MISSISSIPPI POULTRY FARM

80± Acres in Covington and Jones Counties, MS

If you are looking to get into the poultry business, this property is just for you! This 80 +/- acre property is located in Jones and Covington Counties and features three chicken houses that are fully operational and ready to go. The property has everything you need to be quickly set up and running. It comes with two pole barns to store all your equipment and is also fully fenced and even ready to run cattle. There is a freshwater stream on the property with a small pond for the cattle. This is the ideal property for someone looking to get into the poultry or cattle business. Call Brett Carney to schedule a private showing.