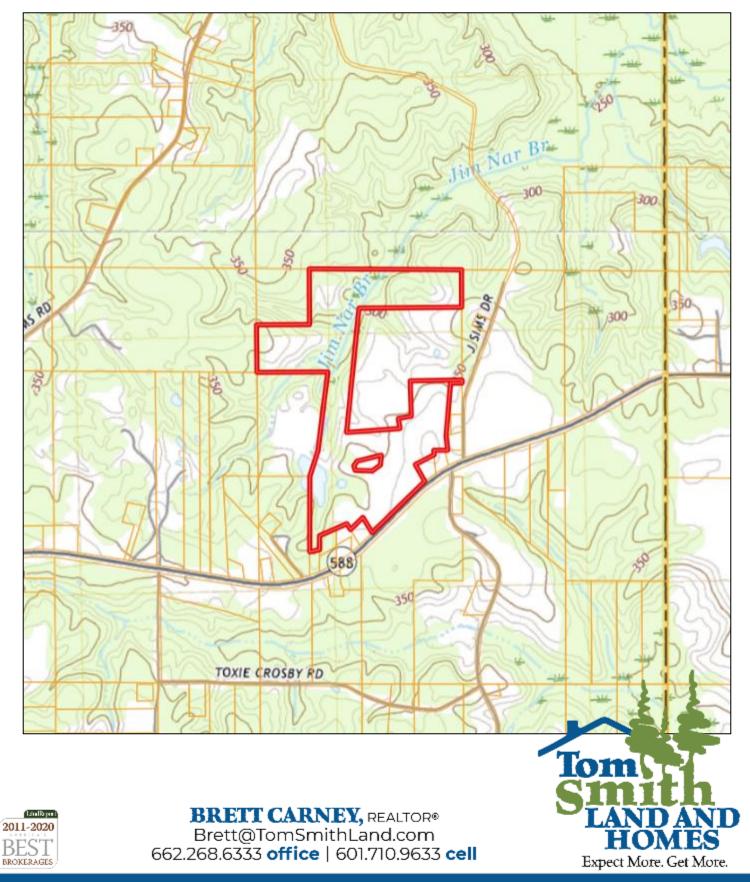

lly Fenced and Gated
- Road Frontage on MS-588
- Fresh Water Stream

- Grazeable Pasture Land
- Small Pond
- Equipment Barn



Expect More. Get More.



BRETT CARNEY, REALTOR® Brett@TomSmithLand.com 662.268.6333 office | 601.710.9633 cell

### TomSmithLandandHomes.com





BRETT CARNEY, REALTOR® Brett@TomSmithLand.com 662.268.6333 office | 601.710.9633 cell

# TomSmithLandandHomes.com





# **Ownership Map**





BRETT CARNEY, REALTOR® Brett@TomSmithLand.com 662.268.6333 office | 601.710.9633 cell

#### Tom Tom Smith LANDAND HOMES Expect More. Get More.

TomSmithLandandHomes.com

# **Aerial Map**





BRETT CARNEY, REALTOR® Brett@TomSmithLand.com 662.268.6333 office | 601.710.9633 cell

#### Tomsteff Tomsteff LANDAND HOMES Expect More. Get More.

### TomSmithLandandHomes.com

# Торо Мар



TomSmithLandandHomes.com

## **Directional Map**



Directions from the Intersection of Old Hwy 49 and M\$-535 in Seminary, M\$: Travel northeast onto MS-535 for 5.5 miles. Turn onto MS-588 and travel 1 mile. The property will be on the left with a Tom Smith Land and Homes sign. <u>GOOGLE MAP LINK</u>