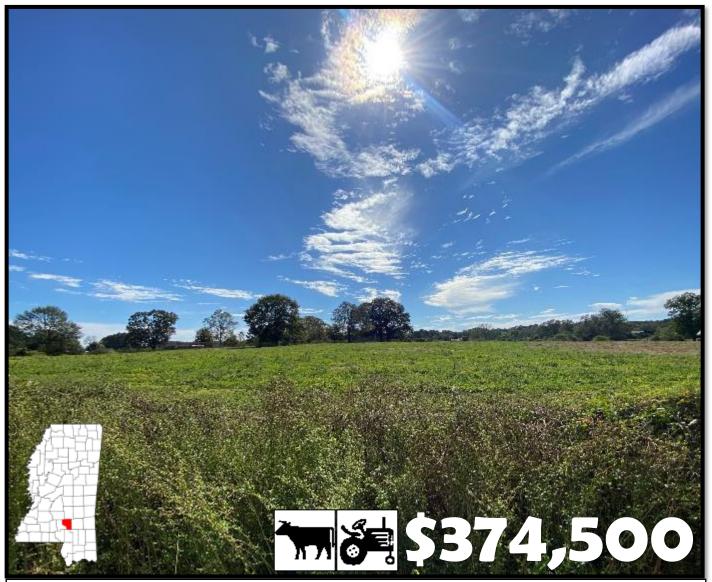

# 100± Acres of Fenced Pasture Land Covington County, MS

If you are looking to get into the cattle business or just looking for an agricultural piece of land, then this 100+/- Acre Covington County, MS tract is for you. It is completely fenced and has cross gates with multiple fields to separate your herd. A spacious pole barn is also in place with plenty of room for all of your equipment. A fresh water stream and a small unstocked pond provide water to the property. Call Brett for your private showing!

TomSmithLandandHomes.com

- Fully Fenced and Gated
- Road Frontage on MS-588
- Fresh Water Stream

- Grazeable Pasture Land
- Small Pond
- Equipment Barn

Expect More. Get More.

BRETT CARNEY, REALTOR® Brett@TomSmithLand.com 662.268.6333 office | 601.710.9633 cell