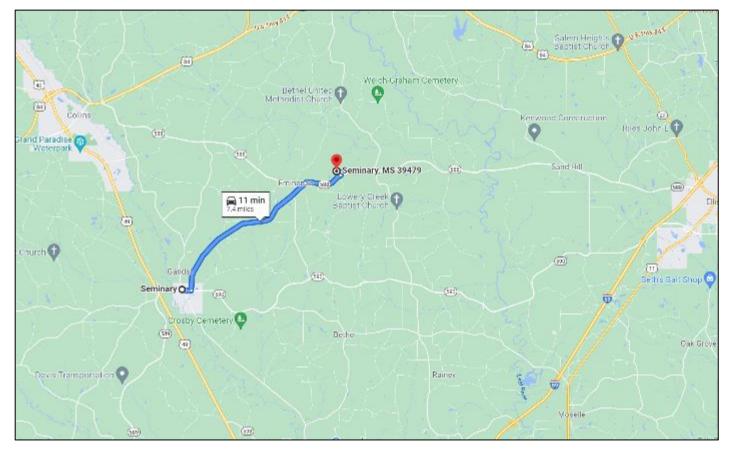

## **Directional Map**

Directions from the Intersection of Old Hwy 49 and M\$-535 in Seminary, M\$: Travel northeast onto MS-535 for 5.5 miles. Turn onto MS-588 and travel 1 mile. The property will be on the left with a Tom Smith Land and Homes sign. <u>GOOGLE MAP LINK</u>