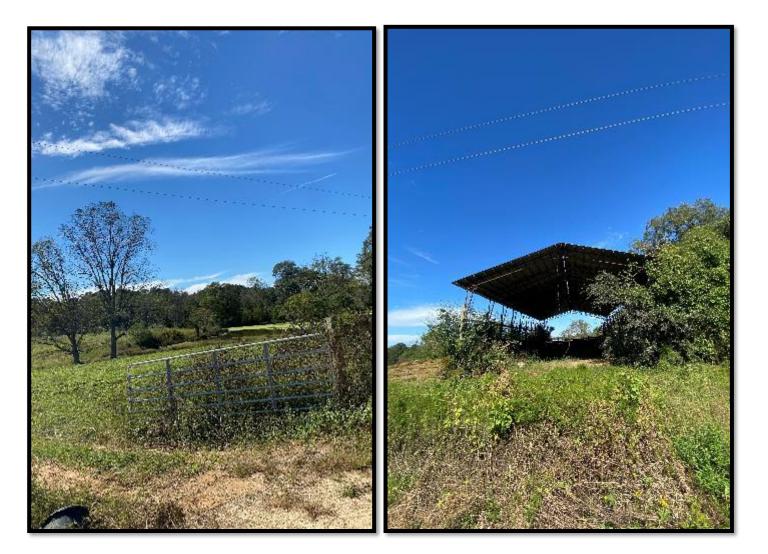

# 100± Acres of Fenced Pasture Land Covington County, MS

If you are looking to get into the cattle business or just looking for an agricultural piece of land, then this 100+/- Acre Covington County, MS tract is for you. It is completely fenced and has cross gates with multiple fields to separate your herd. A spacious pole barn is also in place with plenty of room for all of your equipment. A fresh water stream and a small unstocked pond provide water to the property. Call Brett for your private showing!

TomSmithLandandHomes.com

- Fully Fenced and Gated
- Road Frontage on MS-588
- Fresh Water Stream

- Grazeable Pasture Land
- Small Pond
- Equipment Barn

Expect More. Get More.

BRETT CARNEY, REALTOR® Brett@TomSmithLand.com 662.268.6333 office | 601.710.9633 cell