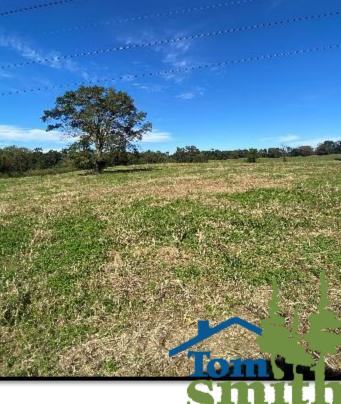

# 100± Acres of Fenced Pasture Land Covington County, MS

If you are looking to get into the cattle business or just looking for an agricultural piece of land, then this 100+/- Acre Covington County, MS tract is for you. It is completely fenced and has cross gates with multiple fields to separate your herd. A spacious pole barn is also in place with plenty of room for all of your equipment. A fresh water stream and a small unstocked pond provide water to the property. Call Brett for your private showing!

TomSmithLandandHomes.com

- Fully Fenced and Gated
- Road Frontage on MS-588
- Fresh Water Stream

- Grazeable Pasture Land
- Small Pond
- Equipment Barn

Expect More. Get More.

BRETT CARNEY, REALTOR® Brett@TomSmithLand.com 662.268.6333 office | 601.710.9633 cell