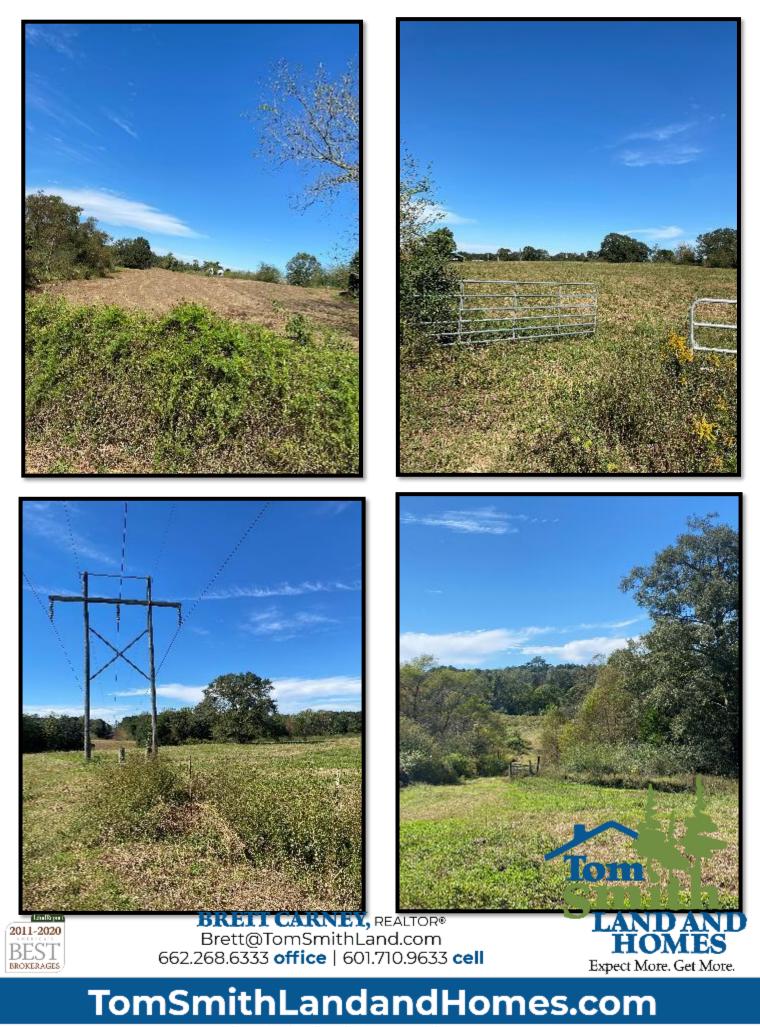

# 100± Acres of Fenced Pasture Land Covington County, MS

If you are looking to get into the cattle business or just looking for an agricultural piece of land, then this 100+/- Acre Covington County, MS tract is for you. It is completely fenced and has cross gates with multiple fields to separate your herd. A spacious pole barn is also in place with plenty of room for all of your equipment. A fresh water stream and a small unstocked pond provide water to the property. Call Brett for your private showing!

TomSmithLandandHomes.com

- Fully Fenced and Gated
- Road Frontage on MS-588
- Fresh Water Stream

- Grazeable Pasture Land
- Small Pond
- Equipment Barn

Expect More. Get More.

BRETT CARNEY, REALTOR® Brett@TomSmithLand.com 662.268.6333 office | 601.710.9633 cell