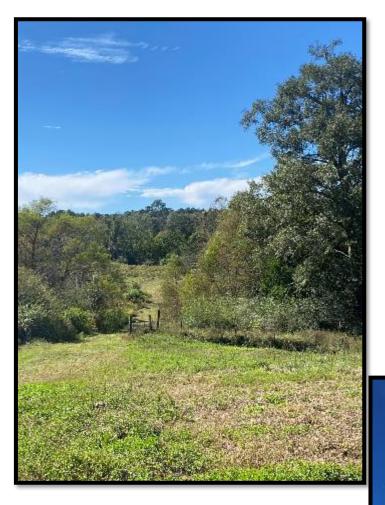

# 100± Acres of Fenced Pasture Land Covington County, MS

If you are looking to get into the cattle business or just looking for an agricultural piece of land, then this 100+/- Acre Covington County, MS tract is for you. It is completely fenced and has cross gates with multiple fields to separate your herd. A spacious pole barn is also in place with plenty of room for all of your equipment. A fresh water stream and a small unstocked pond provide water to the property. Call Brett for your private showing!

TomSmithLandandHomes.com

- Fully Fenced and Gated
- Road Frontage on MS-588
- Fresh Water Stream

- Grazeable Pasture Land
- Small Pond
- Equipment Barn

Expect More. Get More.

BRETT CARNEY, REALTOR® Brett@TomSmithLand.com 662.268.6333 office | 601.710.9633 cell