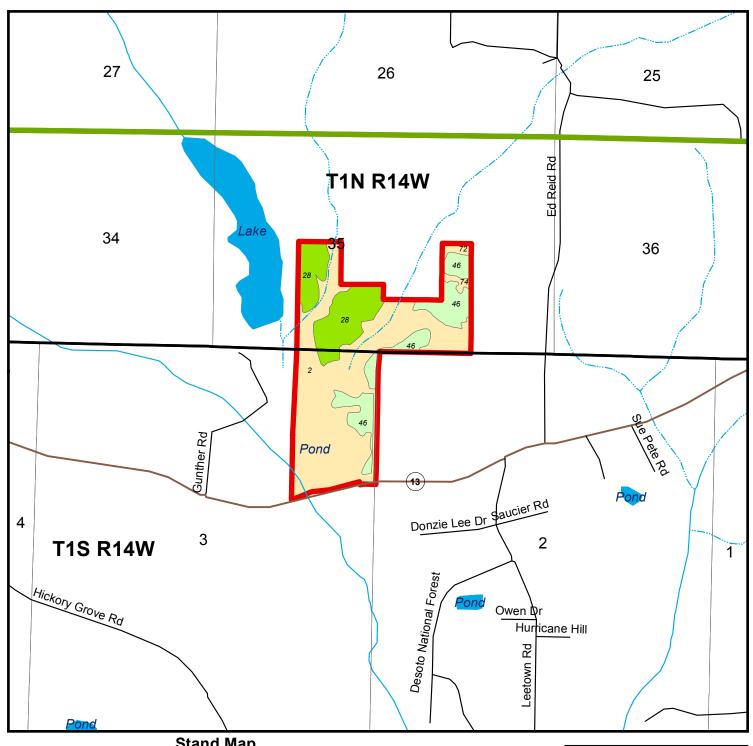

## **Stand Map Gunther Road** Parcel # 28109Sp002 Pearl River County, MS - approx. 142 acres +/-

| Property Listing       | Cover Type               | Public Land  |
|------------------------|--------------------------|--------------|
| County                 | Pine                     | USFS         |
| Interstate             | Pine Plantation > 15 yr  | NPS          |
| US Highway             | Pine Plantation <= 15 yr | USFWS        |
| State Highway          | Hardwood                 | BLM          |
| Other Road             | Bottomland               | BIA/Tribal   |
| +- Railroad            | Open                     | Other Federa |
| Lake/Reservoir         | Non Productive           | State        |
| Perennial River/Stream | Other/Unknown            | County/Local |

| Stand | # Cover Type             | Age | Acres |
|-------|--------------------------|-----|-------|
| 2     | Hardwood                 | 72  | 87.2  |
| 28    | Pine Plantation > 15 yr  | 22  | 27.2  |
| 46    | Pine Plantation <= 15 yr | 11  | 24.5  |
| 72    | Hardwood                 | 72  | 1.8   |
| 74    | Hardwood                 | 72  | 1.5   |
|       |                          |     |       |