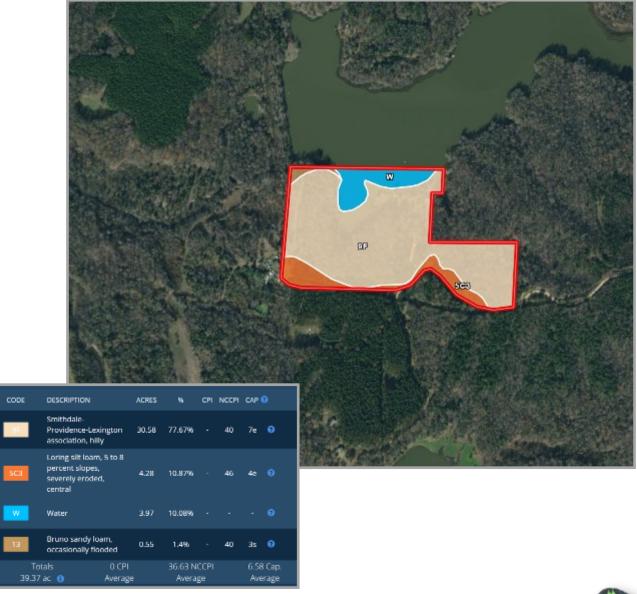

## Soil Map

Call me today!

Steve Martens, Land Realtor® Steve@TomSmithLand.com (601) 573 - 2962 cell | (601) 898 - 2772 office 112 Village Blvd. | Madison, MS 39110

BEST