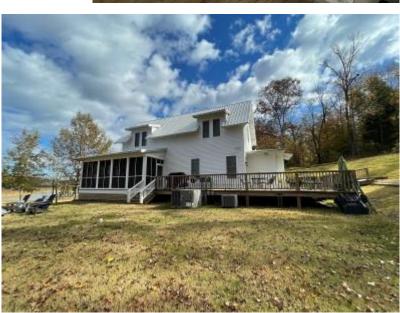

This is a show-stopper! Are you looking for country living with all the modern amenities? This is it. Sitting on a pristine and majestic 32 +/- acres in Carroll County, MS, this 1,783 sq. ft. home with 3 BD 2 BA is only one year old and is a modern day cabin in the woods. Complete with open floor plan, granite countertops, stainless steel appliances, walk in showers, plantation shutters, security system, 9' ceilings, oversized deck and screened in porch, and separate hvac for upstairs and downstairs. You'll enjoy amazing views from every room in the house. The property includes beautiful mature hardwoods, planted blueberry bushes, and fruit trees, all overlooking Gee Lake. You can have your cake and eat it, too, as you enjoy the peace and quiet of this rural land-scape without giving up any of the benefits of modern living. The property includes another small fixer-upper house with a gorgeous view. It is currently used for storage but could be turned into a separate lake house.

BEST

32 +/- Acres 1,783 sq ft home 3 BD 2 BA

Call me today!

Steve Martens, Land Realtor® Steve@TomSmithLand.com (601) 573 - 2962 cell | (601) 898 - 2772 office 112 Village Blvd. | Madison, MS 39110

Call me today!