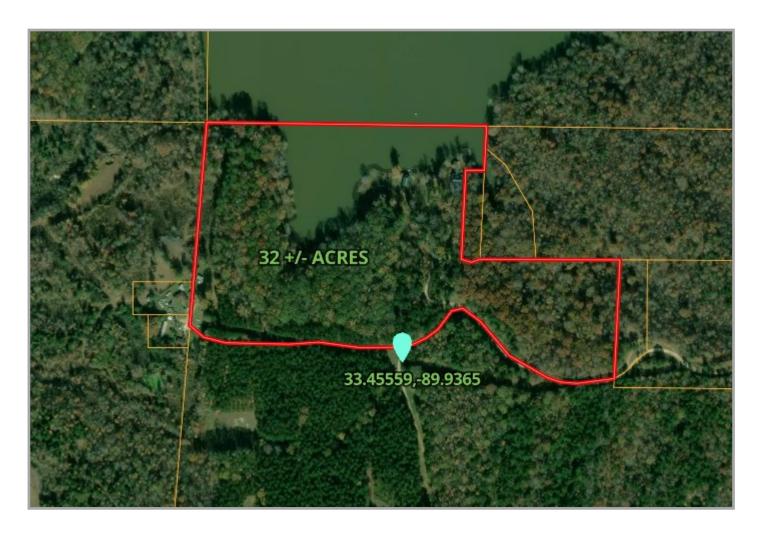

of the benefits of modern living. The property includes another small fixer-upper house with a gorgeous view. It is currently used for storage but could be turned into a separate lake house.











BEST

32 +/- Acres 1,783 sq ft home 3 BD 2 BA



Call me today!

Steve Martens, Land Realtor® Steve@TomSmithLand.com (601) 573 - 2962 cell | (601) 898 - 2772 office 112 Village Blvd. | Madison, MS 39110













Call me today!

Steve Martens, Land Realtor® Steve@TomSmithLand.com (601) 573 - 2962 cell | (601) 898 - 2772 office 112 Village Blvd. | Madison, MS 39110





# VIEWS, VIEWS,



### **VIEWS!**









Call me today!

Steve Martens , Land Realtor®
Steve@TomSmithLand.com

(601) 573 - 2962 cell | (601) 898 - 2772 office
112 Village Blvd. | Madison, MS 39110





## **Aerial Map**



Click Here for Interactive Map



## Topo Map





# **Ownership Map**





## Soil Map





Call me today!

Steve Martens, Land Realtor® Steve@TomSmithLand.com (601) 573 - 2962 cell | (601) 898 - 2772 office 112 Village Blvd. | Madison, MS 39110



BEST

### **Directional Map**

Click Here for Google Map



1420 County Road 230 | Carrollton, MS 38917

**Directions:** Travel west on Hwy 82 from Winona to Hwy 17 and turn south. Travel about 1 1/2 miles to CR 211 and turn left. Drive approximately 3 miles until CR 230, just before Poplar Springs Baptist Church and turn right. Drive approximately 1.25 miles and driveway will be on the right with 2 red mailboxes. Gate codes to get in.