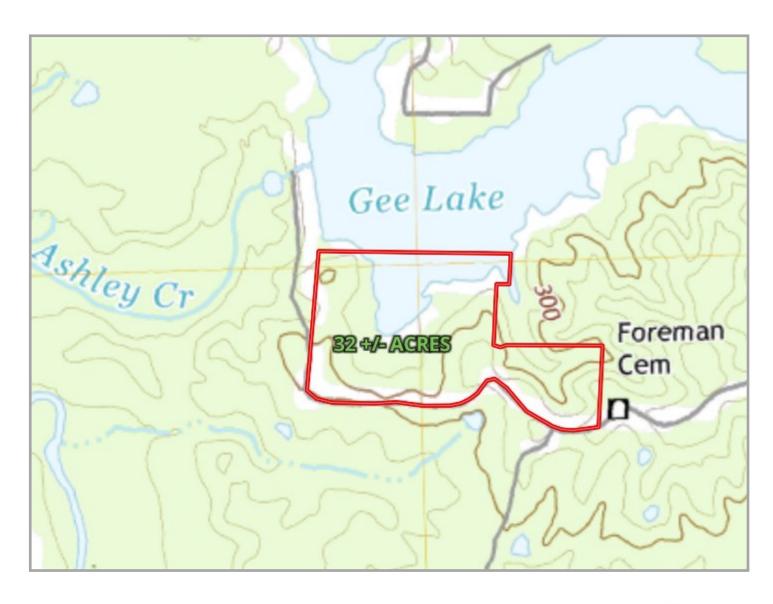

cludes another small fixer-upper house with a gorgeous view. It is currently used for storage but could be turned into a separate lake house.











BEST

32 +/- Acres 1,783 sq ft home 3 BD 2 BA



Call me today!

Steve Martens, Land Realtor® Steve@TomSmithLand.com (601) 573 - 2962 cell | (601) 898 - 2772 office 112 Village Blvd. | Madison, MS 39110













Call me today!

Steve Martens, Land Realtor® Steve@TomSmithLand.com (601) 573 - 2962 cell | (601) 898 - 2772 office 112 Village Blvd. | Madison, MS 39110





# VIEWS, VIEWS,



### **VIEWS!**









Call me today!

Steve Martens , Land Realtor®
Steve@TomSmithLand.com

(601) 573 - 2962 cell | (601) 898 - 2772 office
112 Village Blvd. | Madison, MS 39110





## **Aerial Map**



Click Here for Interactive Map



## Topo Map





# **Ownership Map**





## Soil Map





Call me today!

Steve Martens, Land Realtor® Steve@TomSmithLand.com (601) 573 - 2962 cell | (601) 898 - 2772 office 112 Village Blvd. | Madison, MS 39110



BEST

### **Directional Map**

Click Here for Google Map



1420 County Road 230 | Carrollton, MS 38917

**Directions:** Travel west on Hwy 82 from Winona to Hwy 17 and turn south. Travel about 1 1/2 miles to CR 211 and turn left. Drive approximately 3 miles until CR 230, just before Poplar Springs Baptist Church and turn right. Drive approximately 1.25 miles and driveway will be on the right with 2 red mailboxes. Gate codes to get in.