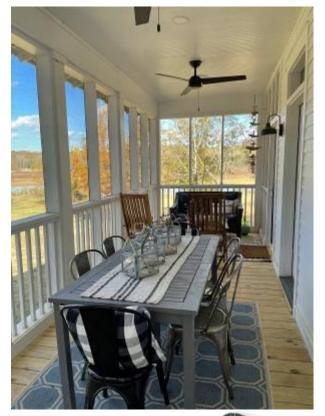

This is a show-stopper! Are you looking for country living with all the modern amenities? This is it. Sitting on a pristine and majestic 32 +/- acres in Carroll County, MS, this 1,783 sq. ft. home with 3 BD 2 BA is only one year old and is a modern day cabin in the woods. Complete with open floor plan, granite countertops, stainless steel appliances, walk in showers, plantation shutters, security system, 9' ceilings, oversized deck and screened in porch, and separate hvac for upstairs and downstairs. You'll enjoy amazing views from every room in the house. The property includes beautiful mature hardwoods, planted blueberry bushes, and fruit trees, all overlooking Gee Lake. You can have your cake and eat it, too, as you enjoy the peace and quiet of this rural land-scape without giving up any of the benefits of modern living. The property includes another small fixer-upper house with a gorgeous view. It is currently used for storage but could be turned into a separate lake house.

# VIEWS, VIEWS,

### **VIEWS!**

Call me today!

Steve Martens , Land Realtor®
Steve@TomSmithLand.com

(601) 573 - 2962 cell | (601) 898 - 2772 office
112 Village Blvd. | Madison, MS 39110