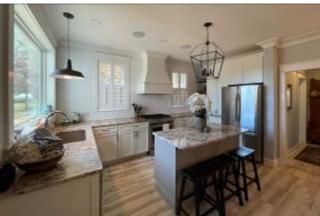

This is a show-stopper! Are you looking for country living with all the modern amenities? This is it. Sitting on a pristine and majestic 32 +/- acres in Carroll County, MS, this 1,783 sq. ft. home with 3 BD 2 BA is only one year old and is a modern day cabin in the woods. Complete with open floor plan, granite countertops, stainless steel appliances, walk in showers, plantation shutters, security system, 9' ceilings, oversized deck and screened in porch, and separate hvac for upstairs and downstairs. You'll enjoy amazing views from every room in the house. The property includes beautiful mature hardwoods, planted blueberry bushes, and fruit trees, all overlooking Gee Lake. You can have your cake and eat it, too, as you enjoy the peace and quiet of this rural land-scape without giving up any of the benefits of modern living. The property includes another small fixer-upper house with a gorgeous view. It is currently used for storage but could be turned into a separate lake house.

BEST

32 +/- Acres 1,783 sq ft home 3 BD 2 BA

Call me today!

Steve Martens, Land Realtor® Steve@TomSmithLand.com (601) 573 - 2962 cell | (601) 898 - 2772 office 112 Village Blvd. | Madison, MS 39110

Call me today!