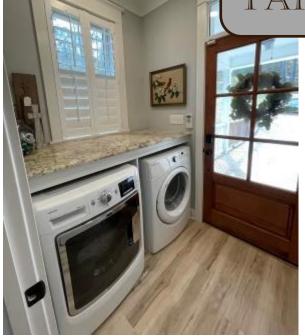

This is a show-stopper! Are you looking for country living with all the modern amenities? This is it. Sitting on a pristine and majestic 32 +/- acres in Carroll County, MS, this 1,783 sq. ft. home with 3 BD 2 BA is only one year old and is a modern day cabin in the woods. Complete with open floor plan, granite countertops, stainless steel appliances, walk in showers, plantation shutters, security system, 9' ceilings, oversized deck and screened in porch, and separate hvac for upstairs and downstairs. You'll enjoy amazing views from every room in the house. The property includes beautiful mature hardwoods, planted blueberry bushes, and fruit trees, all overlooking Gee Lake. You can have your cake and eat it, too, as you enjoy the peace and quiet of this rural land-scape without giving up any of the benefits of modern living. The property includes another small fixer-upper house with a gorgeous view. It is currently used for storage but could be turned into a separate lake house.