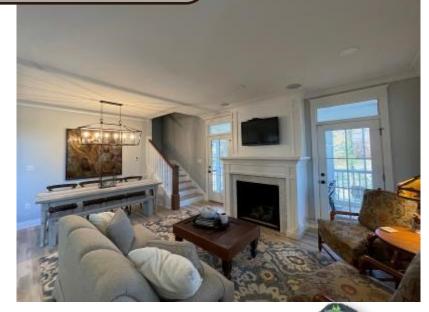

This is a show-stopper! Are you looking for country living with all the modern amenities? This is it. Sitting on a pristine and majestic 32 +/- acres in Carroll County, MS, this 1,783 sq. ft. home with 3 BD 2 BA is only one year old and is a modern day cabin in the woods. Complete with open floor plan, granite countertops, stainless steel appliances, walk in showers, plantation shutters, security system, 9' ceilings, oversized deck and screened in porch, and separate hvac for upstairs and downstairs. You'll enjoy amazing views from every room in the house. The property includes beautiful mature hardwoods, planted blueberry bushes, and fruit trees, all overlooking Gee Lake. You can have your cake and eat it, too, as you enjoy the peace and quiet of this rural land-scape without giving up any of the benefits of modern living. The property includes another small fixer-upper house with a gorgeous view. It is currently used for storage but could be turned into a separate lake house.