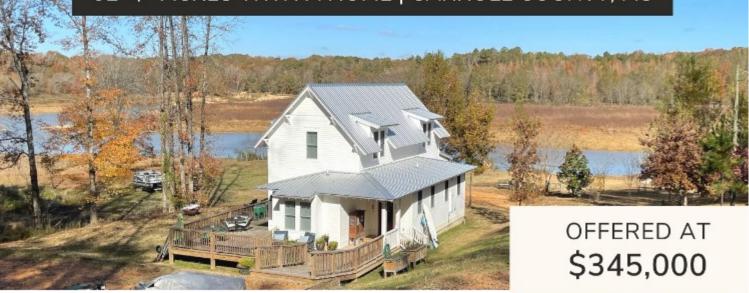

This is a show-stopper! Are you looking for country living with all the modern amenities? This is it. Sitting on a pristine and majestic 32 +/- acres in Carroll County, MS, this 1,783 sq. ft. home with 3 BD 2 BA is only one year old and is a modern day cabin in the woods. Complete with open floor plan, granite countertops, stainless steel appliances, walk in showers, plantation shutters, security system, 9' ceilings, oversized deck and screened in porch, and separate hvac for upstairs and downstairs. You'll enjoy amazing views from every room in the house. The property includes beautiful mature hardwoods, planted blueberry bushes, and fruit trees, all overlooking Gee Lake. You can have your cake and eat it, too, as you enjoy the peace and quiet of this rural land-scape without giving up any of the benefits of modern living. The property includes another small fixer-upper house with a gorgeous view. It is currently used for storage but could be turned into a separate lake house.

BEST

32 +/- Acres 1,783 sq ft home 3 BD 2 BA

Call me today!

Steve Martens, Land Realtor® Steve@TomSmithLand.com (601) 573 - 2962 cell | (601) 898 - 2772 office 112 Village Blvd. | Madison, MS 39110

Call me today!