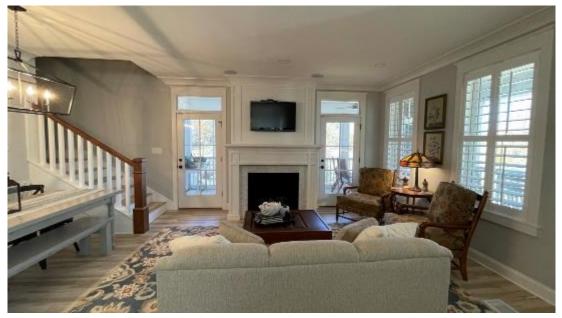

This is a show-stopper! Are you looking for country living with all the modern amenities? This is it. Sitting on a pristine and majestic 32 +/- acres in Carroll County, MS, this 1,783 sq. ft. home with 3 BD 2 BA is only one year old and is a modern day cabin in the woods. Complete with open floor plan, granite countertops, stainless steel appliances, walk in showers, plantation shutters, security system, 9' ceilings, oversized deck and screened in porch, and separate hvac for upstairs and downstairs. You'll enjoy amazing views from every room in the house. The property includes beautiful mature hardwoods, planted blueberry bushes, and fruit trees, all overlooking Gee Lake. You can have your cake and eat it, too, as you enjoy the peace and quiet of this rural land-scape without giving up any of the benefits of modern living. The property includes another small fixer-upper house with a gorgeous view. It is currently used for storage but could be turned into a separate lake house.

BEST

32 +/- Acres 1,783 sq ft home 3 BD 2 BA

Call me today!

Steve Martens, Land Realtor® Steve@TomSmithLand.com (601) 573 - 2962 cell | (601) 898 - 2772 office 112 Village Blvd. | Madison, MS 39110

Call me today!