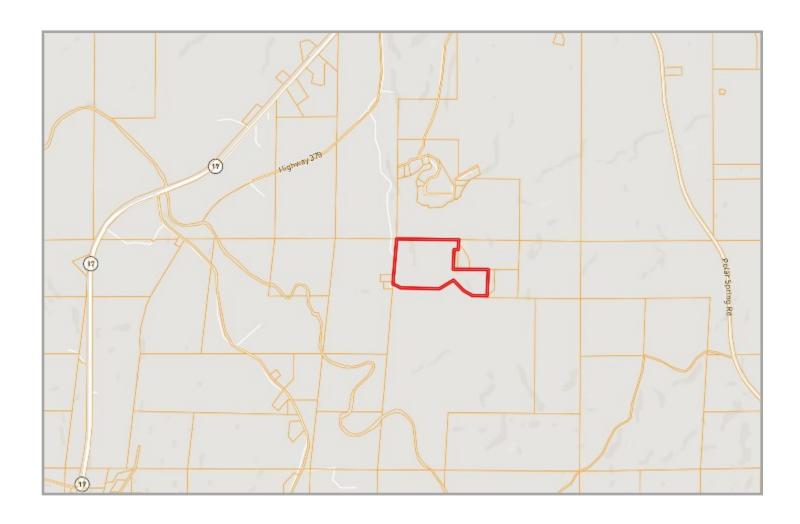

r-upper house with a gorgeous view. It is currently used for storage but could be turned into a separate lake house.











BEST

32 +/- Acres 1,783 sq ft home 3 BD 2 BA



Call me today!

Steve Martens, Land Realtor® Steve@TomSmithLand.com (601) 573 - 2962 cell | (601) 898 - 2772 office 112 Village Blvd. | Madison, MS 39110













Call me today!

Steve Martens, Land Realtor® Steve@TomSmithLand.com (601) 573 - 2962 cell | (601) 898 - 2772 office 112 Village Blvd. | Madison, MS 39110





# VIEWS, VIEWS,



### **VIEWS!**









Call me today!

Steve Martens , Land Realtor®
Steve@TomSmithLand.com

(601) 573 - 2962 cell | (601) 898 - 2772 office
112 Village Blvd. | Madison, MS 39110





## **Aerial Map**



Click Here for Interactive Map



## Topo Map





# **Ownership Map**





## Soil Map





Call me today!

Steve Martens, Land Realtor® Steve@TomSmithLand.com (601) 573 - 2962 cell | (601) 898 - 2772 office 112 Village Blvd. | Madison, MS 39110



BEST

### **Directional Map**

Click Here for Google Map



1420 County Road 230 | Carrollton, MS 38917

**Directions:** Travel west on Hwy 82 from Winona to Hwy 17 and turn south. Travel about 1 1/2 miles to CR 211 and turn left. Drive approximately 3 miles until CR 230, just before Poplar Springs Baptist Church and turn right. Drive approximately 1.25 miles and driveway will be on the right with 2 red mailboxes. Gate codes to get in.