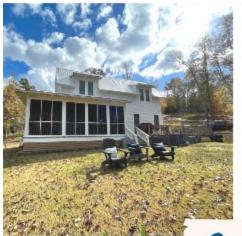

This is a show-stopper! Are you looking for country living with all the modern amenities? This is it. Sitting on a pristine and majestic 32 +/- acres in Carroll County, MS, this 1,783 sq. ft. home with 3 BD 2 BA is only one year old and is a modern day cabin in the woods. Complete with open floor plan, granite countertops, stainless steel appliances, walk in showers, plantation shutters, security system, 9' ceilings, oversized deck and screened in porch, and separate hvac for upstairs and downstairs. You'll enjoy amazing views from every room in the house. The property includes beautiful mature hardwoods, planted blueberry bushes, and fruit trees, all overlooking Gee Lake. You can have your cake and eat it, too, as you enjoy the peace and quiet of this rural land-scape without giving up any of the benefits of modern living. The property includes another small fixer-upper house with a gorgeous view. It is currently used for storage but could be turned into a separate lake house.

BEST

32 +/- Acres 1,783 sq ft home 3 BD 2 BA

Call me today!

Steve Martens, Land Realtor® Steve@TomSmithLand.com (601) 573 - 2962 cell | (601) 898 - 2772 office 112 Village Blvd. | Madison, MS 39110

Call me today!