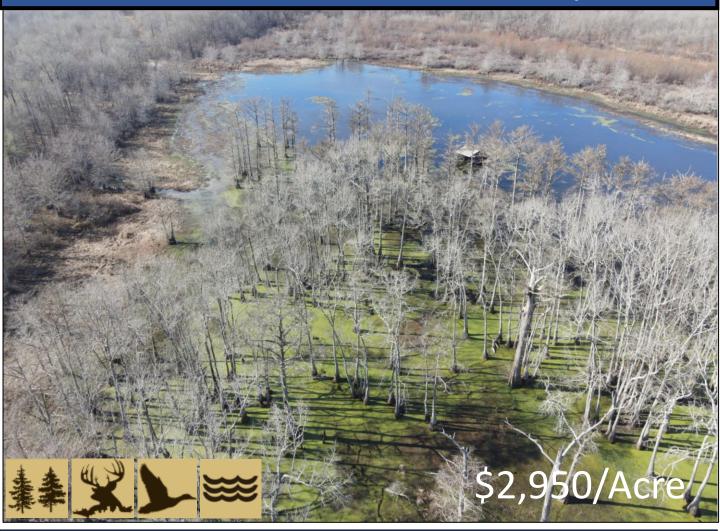

# Call me today!

MICHAEL OSWALT, ASSOCIATE BROKER ® Michael@TomSmithLand.com 601.898.2772 office | 662.719.3967 cell

Licensed in MS, AR & MO

Welcome to your new recreational retreat in western Holmes County, MS! The hunting opportunities on this tract include duck, deer, and small game. As you arrive at your gated entrance on Highway 49 East, you will quickly notice the camp area. There is a shed for all your boats, rangers, and land maintenance needs. A game processing station is set up and ready to go. You also have community water and a septic system in place. All you will need to do is pick your cabin site! As you leave the camp area on the reworked gravel roads, you will notice the cypress brakes and wildlife plots through the woods. There are four wildlife plots with stands in place. There is a beautiful 25± acre cypress brake located in the west central portion of the property. This brake is equipped with five duck blinds strategically built in different holes for different winds. You can drive to each duck blind for easy access. There is an electric well water control structure in place to flood this brake on dry years. You will find a more open style 100± acre brake equipped with four blinds (boat access only). This brake is equipped with your own private boat landing. You will enjoy the scenery while hunting these Mississippi Delta swamps. Just outside the larger brake are two fields with duck blinds. From a deer hunting standpoint, the diversity is here to grow giants with the largest deer taken being 170". This tract also enjoys the CSP program (paying \$48,837 in 2022, and \$28,233 in 2023, expiring 12/31/2023). The location is perfect, being located just outside of Tchula, MS, and just over an hour from Madison, MS. If you have been looking for a duck and deer property in the Mississippi Delta, call Michael Oswalt for your private showing today! 2021 Taxes \$1530