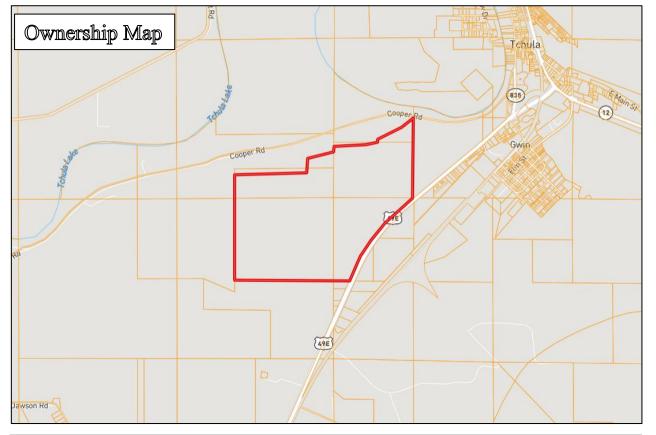

# MISSISSIPPI DELTA HUNTING

485.93± Acres in Holmes County, MS

<u>DIRECTIONS FROM TCHULA, MS</u>: Travel east on Main Street toward Blake Street for .1 miles. Turn right onto Martin Luther King Drive and travel for .2 miles. Turn right onto US-49E S/Martin Luther King Drive and continue for 1.8 miles. Property is on the right.