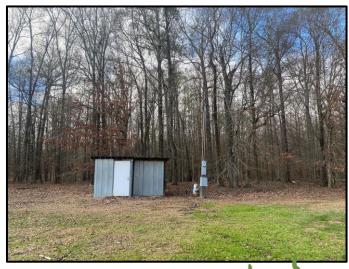

# Call me today!

MICHAEL OSWALT, ASSOCIATE BROKER ® Michael@TomSmithLand.com 601.898.2772 office | 662.719.3967 cell

Licensed in MS, AR & MO

Welcome to your new recreational retreat in western Holmes County, MS! The hunting opportunities on this tract include duck, deer, and small game. As you arrive at your gated entrance on Highway 49 East, you will quickly notice the camp area. There is a shed for all your boats, rangers, and land maintenance needs. A game processing station is set up and ready to go. You also have community water and a septic system in place. All you will need to do is pick your cabin site! As you leave the camp area on the reworked gravel roads, you will notice the cypress brakes and wildlife plots through the woods. There are four wildlife plots with stands in place. There is a beautiful 25± acre cypress brake located in the west central portion of the property. This brake is equipped with five duck blinds strategically built in different holes for different winds. You can drive to each duck blind for easy access. There is an electric well water control structure in place to flood this brake on dry years. You will find a more open style 100± acre brake equipped with four blinds (boat access only). This brake is equipped with your own private boat landing. You will enjoy the scenery while hunting these Mississippi Delta swamps. Just outside the larger brake are two fields with duck blinds. From a deer hunting standpoint, the diversity is here to grow giants with the largest deer taken being 170". This tract also enjoys the CSP program (paying \$48,837 in 2022, and \$28,233 in 2023, expiring 12/31/2023). The location is perfect, being located just outside of Tchula, MS, and just over an hour from Madison, MS. If you have been looking for a duck and deer property in the Mississippi Delta, call Michael Oswalt for your private showing today! 2021 Taxes \$1530