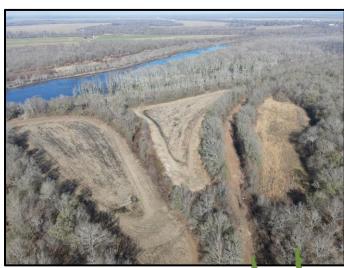

# Call me today!

MICHAEL OSWALT, ASSOCIATE BROKER ® Michael@TomSmithLand.com 601.898.2772 office | 662.719.3967 cell

Licensed in MS, AR & MO

Welcome to your new recreational retreat in western Holmes County, MS! The hunting opportunities on this tract include duck, deer, and small game. As you arrive at your gated entrance on Highway 49 East, you will quickly notice the camp area. There is a shed for all your boats, rangers, and land maintenance needs. A game processing station is set up and ready to go. You also have community water and a septic system in place. All you will need to do is pick your cabin site! As you leave the camp area on the reworked gravel roads, you will notice the cypress brakes and wildlife plots through the woods. There are four wildlife plots with stands in place. There is a beautiful 25± acre cypress brake located in the west central portion of the property. This brake is equipped with five duck blinds strategically built in different holes for different winds. You can drive to each duck blind for easy access. There is an electric well water control structure in place to flood this brake on dry years. You will find a more open style 100± acre brake equipped with four blinds (boat access only). This brake is equipped with your own private boat landing. You will enjoy the scenery while hunting these Mississippi Delta swamps. Just outside the larger brake are two fields with duck blinds. From a deer hunting standpoint, the diversity is here to grow giants with the largest deer taken being 170". This tract also enjoys the CSP program (paying \$48,837 in 2022, and \$28,233 in 2023, expiring 12/31/2023). The location is perfect, being located just outside of Tchula, MS, and just over an hour from Madison, MS. If you have been looking for a duck and deer property in the Mississippi Delta, call Michael Oswalt for your private showing today! 2021 Taxes \$1530