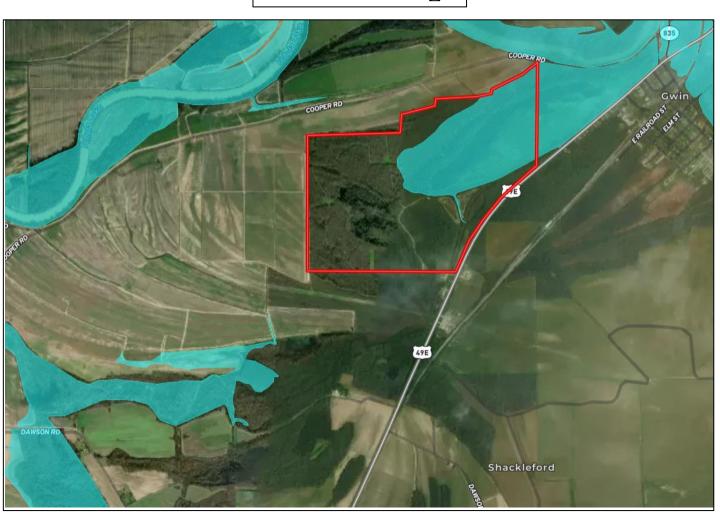

MICHAEL OSWALT, ASSOCIATE BROKER ® Michael@TomSmithLand.com 601.898.2772 office | 662.719.3967 cell Licensed in MS, AR & MO

Expect More. Get More.





















MICHAEL OSWALT, ASSOCIATE BROKER ® Michael@TomSmithLand.com 601.898.2772 office | 662.719.3967 cell

Licensed in MS, AR & MO













MICHAEL OSWALT, ASSOCIATE BROKER ® Michael@TomSmithLand.com 601.898.2772 office | 662.719.3967 cell

Licensed in MS, AR & MO Expect More. Get More.









Click **HERE** for an Interactive Map

MICHAEL OSWALT, ASSOCIATE BROKER ® Michael@TomSmithLand.com 601.898.2772 office | 662.719.3967 cell Licensed in MS, AR & MO













MICHAEL OSWALT, ASSOCIATE BROKER® Michael@TomSmithLand.com 601.898.2772 office | 662.719.3967 cell Licensed in MS, AR & MO



# Flood Map













# Soil Map









MICHAEL OSWALT, ASSOCIATE BROKER ® Michael@TomSmithLand.com 601.898.2772 office | 662.719.3967 cell Licensed in MS, AR & MO





<u>DIRECTIONS FROM TCHULA, MS</u>: Travel east on Main Street toward Blake Street for .1 miles. Turn right onto Martin Luther King Drive and travel for .2 miles. Turn right onto US-49E S/Martin Luther King Drive and continue for 1.8 miles. Property is on the right.

#### Click **HERE** for Google Maps