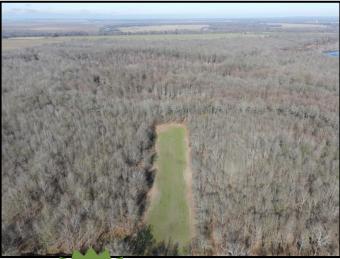

# Call me today!

MICHAEL OSWALT, ASSOCIATE BROKER ® Michael@TomSmithLand.com 601.898.2772 office | 662.719.3967 cell

Licensed in MS, AR & MO

Welcome to your new recreational retreat in western Holmes County, MS! The hunting opportunities on this tract include duck, deer, and small game. As you arrive at your gated entrance on Highway 49 East, you will quickly notice the camp area. There is a shed for all your boats, rangers, and land maintenance needs. A game processing station is set up and ready to go. You also have community water and a septic system in place. All you will need to do is pick your cabin site! As you leave the camp area on the reworked gravel roads, you will notice the cypress brakes and wildlife plots through the woods. There are four wildlife plots with stands in place. There is a beautiful 25± acre cypress brake located in the west central portion of the property. This brake is equipped with five duck blinds strategically built in different holes for different winds. You can drive to each duck blind for easy access. There is an electric well water control structure in place to flood this brake on dry years. You will find a more open style 100± acre brake equipped with four blinds (boat access only). This brake is equipped with your own private boat landing. You will enjoy the scenery while hunting these Mississippi Delta swamps. Just outside the larger brake are two fields with duck blinds. From a deer hunting standpoint, the diversity is here to grow giants with the largest deer taken being 170". This tract also enjoys the CSP program (paying \$48,837 in 2022, and \$28,233 in 2023, expiring 12/31/2023). The location is perfect, being located just outside of Tchula, MS, and just over an hour from Madison, MS. If you have been looking for a duck and deer property in the Mississippi Delta, call Michael Oswalt for your private showing today! 2021 Taxes \$1530