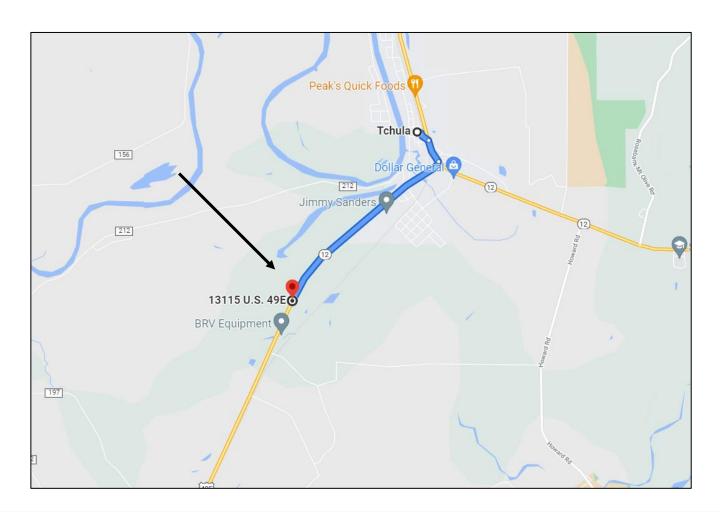

# MISSISSIPPI DELTA HUNTING

485.93± Acres in Holmes County, MS

<u>DIRECTIONS FROM TCHULA, MS</u>: Travel east on Main Street toward Blake Street for .1 miles. Turn right onto Martin Luther King Drive and travel for .2 miles. Turn right onto US-49E S/Martin Luther King Drive and continue for 1.8 miles. Property is on the right.

# Soil Map

MICHAEL OSWALT, ASSOCIATE BROKER ® Michael@TomSmithLand.com 601.898.2772 office | 662.719.3967 cell Licensed in MS, AR & MO

<u>DIRECTIONS FROM TCHULA, MS</u>: Travel east on Main Street toward Blake Street for .1 miles. Turn right onto Martin Luther King Drive and travel for .2 miles. Turn right onto US-49E S/Martin Luther King Drive and continue for 1.8 miles. Property is on the right.