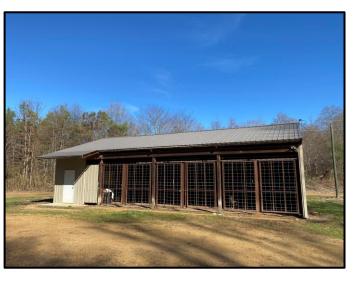

# Call me today!

MICHAEL OSWALT, ASSOCIATE BROKER ® Michael@TomSmithLand.com 601.898.2772 office | 662.719.3967 cell

Licensed in MS, AR & MO

Welcome to your new recreational retreat in western Holmes County, MS! The hunting opportunities on this tract include duck, deer, and small game. As you arrive at your gated entrance on Highway 49 East, you will quickly notice the camp area. There is a shed for all your boats, rangers, and land maintenance needs. A game processing station is set up and ready to go. You also have community water and a septic system in place. All you will need to do is pick your cabin site! As you leave the camp area on the reworked gravel roads, you will notice the cypress brakes and wildlife plots through the woods. There are four wildlife plots with stands in place. There is a beautiful 25± acre cypress brake located in the west central portion of the property. This brake is equipped with five duck blinds strategically built in different holes for different winds. You can drive to each duck blind for easy access. There is an electric well water control structure in place to flood this brake on dry years. You will find a more open style 100± acre brake equipped with four blinds (boat access only). This brake is equipped with your own private boat landing. You will enjoy the scenery while hunting these Mississippi Delta swamps. Just outside the larger brake are two fields with duck blinds. From a deer hunting standpoint, the diversity is here to grow giants with the largest deer taken being 170". This tract also enjoys the CSP program (paying \$48,837 in 2022, and \$28,233 in 2023, expiring 12/31/2023). The location is perfect, being located just outside of Tchula, MS, and just over an hour from Madison, MS. If you have been looking for a duck and deer property in the Mississippi Delta, call Michael Oswalt for your private showing today! 2021 Taxes \$1530