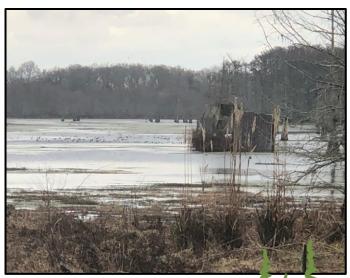

# Call me today!

MICHAEL OSWALT, ASSOCIATE BROKER ® Michael@TomSmithLand.com 601.898.2772 office | 662.719.3967 cell

Licensed in MS, AR & MO

Welcome to your new recreational retreat in western Holmes County, MS! The hunting opportunities on this tract include duck, deer, and small game. As you arrive at your gated entrance on Highway 49 East, you will quickly notice the camp area. There is a shed for all your boats, rangers, and land maintenance needs. A game processing station is set up and ready to go. You also have community water and a septic system in place. All you will need to do is pick your cabin site! As you leave the camp area on the reworked gravel roads, you will notice the cypress brakes and wildlife plots through the woods. There are four wildlife plots with stands in place. There is a beautiful 25± acre cypress brake located in the west central portion of the property. This brake is equipped with five duck blinds strategically built in different holes for different winds. You can drive to each duck blind for easy access. There is an electric well water control structure in place to flood this brake on dry years. You will find a more open style 100± acre brake equipped with four blinds (boat access only). This brake is equipped with your own private boat landing. You will enjoy the scenery while hunting these Mississippi Delta swamps. Just outside the larger brake are two fields with duck blinds. From a deer hunting standpoint, the diversity is here to grow giants with the largest deer taken being 170". This tract also enjoys the CSP program (paying \$48,837 in 2022, and \$28,233 in 2023, expiring 12/31/2023). The location is perfect, being located just outside of Tchula, MS, and just over an hour from Madison, MS. If you have been looking for a duck and deer property in the Mississippi Delta, call Michael Oswalt for your private showing today! 2021 Taxes \$1530