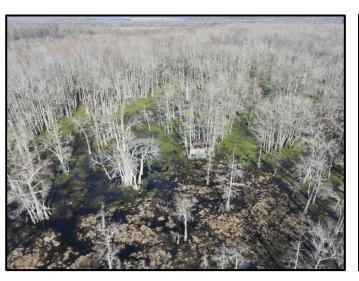

# Call me today!

MICHAEL OSWALT, ASSOCIATE BROKER ® Michael@TomSmithLand.com 601.898.2772 office | 662.719.3967 cell

Licensed in MS, AR & MO

Welcome to your new recreational retreat in western Holmes County, MS! The hunting opportunities on this tract include duck, deer, and small game. As you arrive at your gated entrance on Highway 49 East, you will quickly notice the camp area. There is a shed for all your boats, rangers, and land maintenance needs. A game processing station is set up and ready to go. You also have community water and a septic system in place. All you will need to do is pick your cabin site! As you leave the camp area on the reworked gravel roads, you will notice the cypress brakes and wildlife plots through the woods. There are four wildlife plots with stands in place. There is a beautiful 25± acre cypress brake located in the west central portion of the property. This brake is equipped with five duck blinds strategically built in different holes for different winds. You can drive to each duck blind for easy access. There is an electric well water control structure in place to flood this brake on dry years. You will find a more open style 100± acre brake equipped with four blinds (boat access only). This brake is equipped with your own private boat landing. You will enjoy the scenery while hunting these Mississippi Delta swamps. Just outside the larger brake are two fields with duck blinds. From a deer hunting standpoint, the diversity is here to grow giants with the largest deer taken being 170". This tract also enjoys the CSP program (paying \$48,837 in 2022, and \$28,233 in 2023, expiring 12/31/2023). The location is perfect, being located just outside of Tchula, MS, and just over an hour from Madison, MS. If you have been looking for a duck and deer property in the Mississippi Delta, call Michael Oswalt for your private showing today! 2021 Taxes \$1530