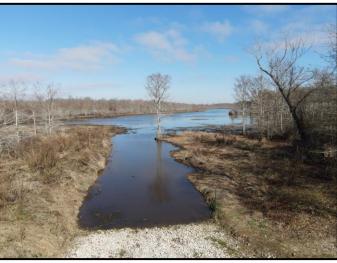

# Call me today!

MICHAEL OSWALT, ASSOCIATE BROKER ® Michael@TomSmithLand.com 601.898.2772 office | 662.719.3967 cell

Licensed in MS, AR & MO

Welcome to your new recreational retreat in western Holmes County, MS! The hunting opportunities on this tract include duck, deer, and small game. As you arrive at your gated entrance on Highway 49 East, you will quickly notice the camp area. There is a shed for all your boats, rangers, and land maintenance needs. A game processing station is set up and ready to go. You also have community water and a septic system in place. All you will need to do is pick your cabin site! As you leave the camp area on the reworked gravel roads, you will notice the cypress brakes and wildlife plots through the woods. There are four wildlife plots with stands in place. There is a beautiful 25± acre cypress brake located in the west central portion of the property. This brake is equipped with five duck blinds strategically built in different holes for different winds. You can drive to each duck blind for easy access. There is an electric well water control structure in place to flood this brake on dry years. You will find a more open style 100± acre brake equipped with four blinds (boat access only). This brake is equipped with your own private boat landing. You will enjoy the scenery while hunting these Mississippi Delta swamps. Just outside the larger brake are two fields with duck blinds. From a deer hunting standpoint, the diversity is here to grow giants with the largest deer taken being 170". This tract also enjoys the CSP program (paying \$48,837 in 2022, and \$28,233 in 2023, expiring 12/31/2023). The location is perfect, being located just outside of Tchula, MS, and just over an hour from Madison, MS. If you have been looking for a duck and deer property in the Mississippi Delta, call Michael Oswalt for your private showing today! 2021 Taxes \$1530