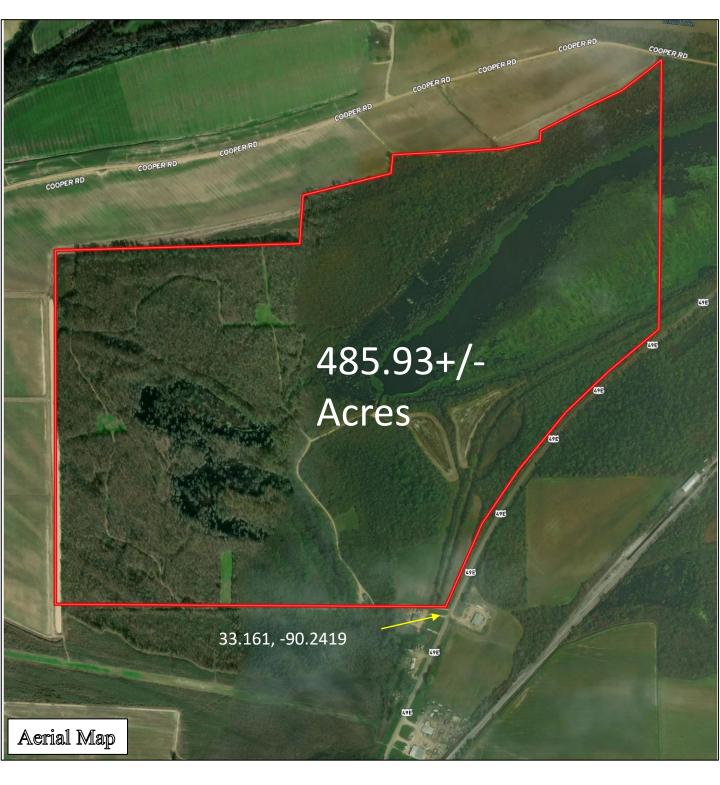

# MISSISSIPPI DELTA HUNTING

485.93± Acres in Holmes County, MS

<u>DIRECTIONS FROM TCHULA, MS</u>: Travel east on Main Street toward Blake Street for .1 miles. Turn right onto Martin Luther King Drive and travel for .2 miles. Turn right onto US-49E S/Martin Luther King Drive and continue for 1.8 miles. Property is on the right.

# Call me today!

MICHAEL OSWALT, ASSOCIATE BROKER ® Michael@TomSmithLand.com 601.898.2772 office | 662.719.3967 cell

Licensed in MS, AR & MO

Welcome to your new recreational retreat in western Holmes County, MS! The hunting opportunities on this tract include duck, deer, and small game. As you arrive at your gated entrance on Highway 49 East, you will quickly notice the camp area. There is a shed for all your boats, rangers, and land maintenance needs. A game processing station is set up and ready to go. You also have community water and a septic system in place. All you will need to do is pick your cabin site! As you leave the camp area on the reworked gravel roads, you will notice the cypress brakes and wildlife plots through the woods. There are four wildlife plots with stands in place. There is a beautiful 25± acre cypress brake located in the west central portion of the property. This brake is equipped with five duck blinds strategically built in different holes for different winds. You can drive to each duck blind for easy access. There is an electric well water control structure in place to flood this brake on dry years. You will find a more open style 100± acre brake equipped with four blinds (boat access only). This brake is equipped with your own private boat landing. You will enjoy the scenery while hunting these Mississippi Delta swamps. Just outside the larger brake are two fields with duck blinds. From a deer hunting standpoint, the diversity is here to grow giants with the largest deer taken being 170". This tract also enjoys the CSP program (paying \$48,837 in 2022, and \$28,233 in 2023, expiring 12/31/2023). The location is perfect, being located just outside of Tchula, MS, and just over an hour from Madison, MS. If you have been looking for a duck and deer property in the Mississippi Delta, call Michael Oswalt for your private showing today! 2021 Taxes \$1530