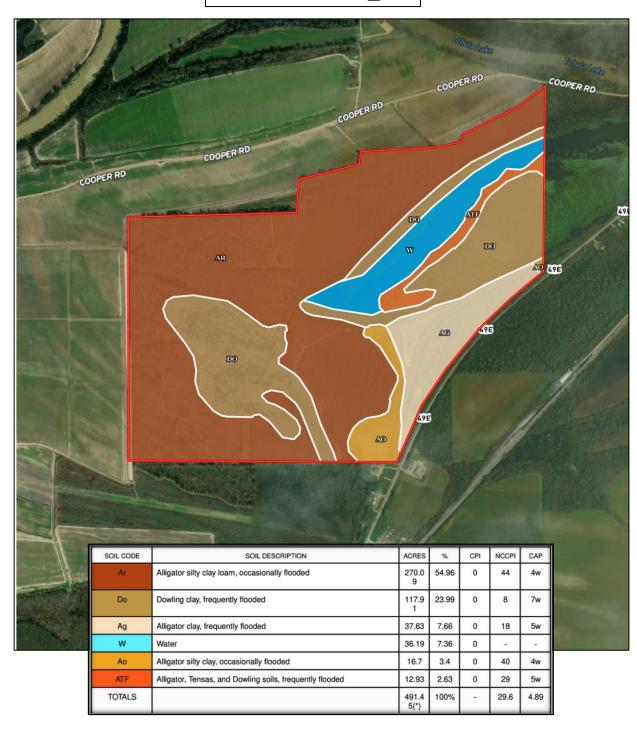

# Soil Map

MICHAEL OSWALT, ASSOCIATE BROKER ® Michael@TomSmithLand.com 601.898.2772 office | 662.719.3967 cell Licensed in MS, AR & MO

<u>DIRECTIONS FROM TCHULA, MS</u>: Travel east on Main Street toward Blake Street for .1 miles. Turn right onto Martin Luther King Drive and travel for .2 miles. Turn right onto US-49E S/Martin Luther King Drive and continue for 1.8 miles. Property is on the right.