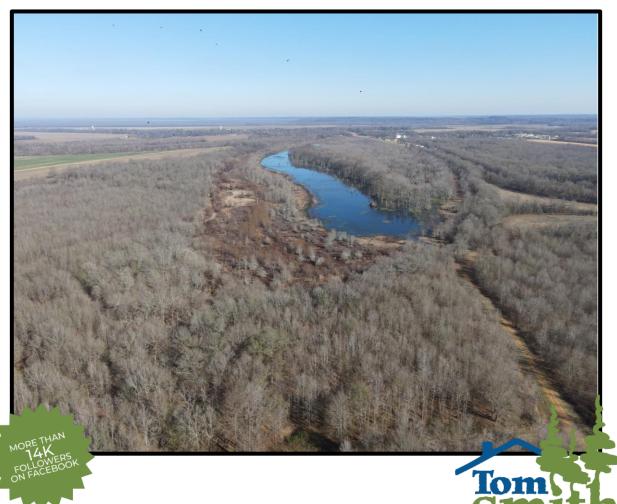

# Call me today!

MICHAEL OSWALT, ASSOCIATE BROKER ® Michael@TomSmithLand.com 601.898.2772 office | 662.719.3967 cell

Licensed in MS, AR & MO

Welcome to your new recreational retreat in western Holmes County, MS! The hunting opportunities on this tract include duck, deer, and small game. As you arrive at your gated entrance on Highway 49 East, you will quickly notice the camp area. There is a shed for all your boats, rangers, and land maintenance needs. A game processing station is set up and ready to go. You also have community water and a septic system in place. All you will need to do is pick your cabin site! As you leave the camp area on the reworked gravel roads, you will notice the cypress brakes and wildlife plots through the woods. There are four wildlife plots with stands in place. There is a beautiful 25± acre cypress brake located in the west central portion of the property. This brake is equipped with five duck blinds strategically built in different holes for different winds. You can drive to each duck blind for easy access. There is an electric well water control structure in place to flood this brake on dry years. You will find a more open style 100± acre brake equipped with four blinds (boat access only). This brake is equipped with your own private boat landing. You will enjoy the scenery while hunting these Mississippi Delta swamps. Just outside the larger brake are two fields with duck blinds. From a deer hunting standpoint, the diversity is here to grow giants with the largest deer taken being 170". This tract also enjoys the CSP program (paying \$48,837 in 2022, and \$28,233 in 2023, expiring 12/31/2023). The location is perfect, being located just outside of Tchula, MS, and just over an hour from Madison, MS. If you have been looking for a duck and deer property in the Mississippi Delta, call Michael Oswalt for your private showing today! 2021 Taxes \$1530