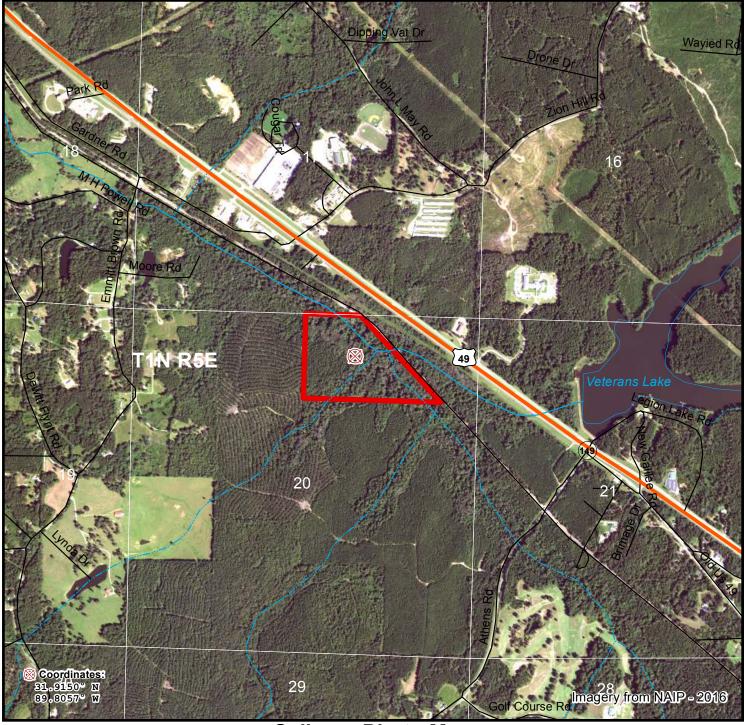

## Sellers - Photo Map Parcel # 28127Hb020 Simpson County, MS - approx. 46 acres +/-

The property depicted on this map has not been surveyed. The acreage is an estimate based upon GIS data. The volume information in this report is based on current information in the seller's inventory system. The information is subject to change due to harvest activities and/or updates resulting from routine maintenance of the inventory system. Neither the owner nor its officers, directors, employees or agents represent or warrant the accuracy or completeness of the ownership acreage, the cover type acreage, timber inventory species, grade or volumes, legal or practical access to the property, or operability.