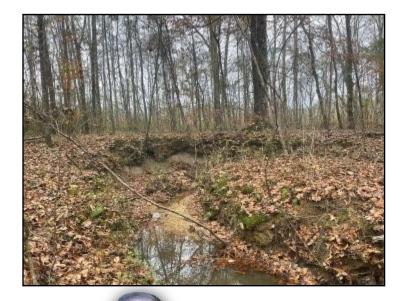

# 14.2± ACRES OF EXCELLENT HUNTING IN RANKIN COUNTY, MS

Excellent 14.2± secluded acres in Rankin County, MS. The property has an established homesite with utilities available. The property has a great stand of mature hardwood timber and features the beautiful Steen Creek that cuts through in the north half of the property. The seclusion of the property provides good deer hunting while being conveniently located to Florence, MS. Located just 30 minutes from Jackson, MS, and 10 minutes from I-55. Located in the McLaurin School District and with its private drive, this property is nicely tucked away while still close to amenities. Call Preston Smith for a showing today!