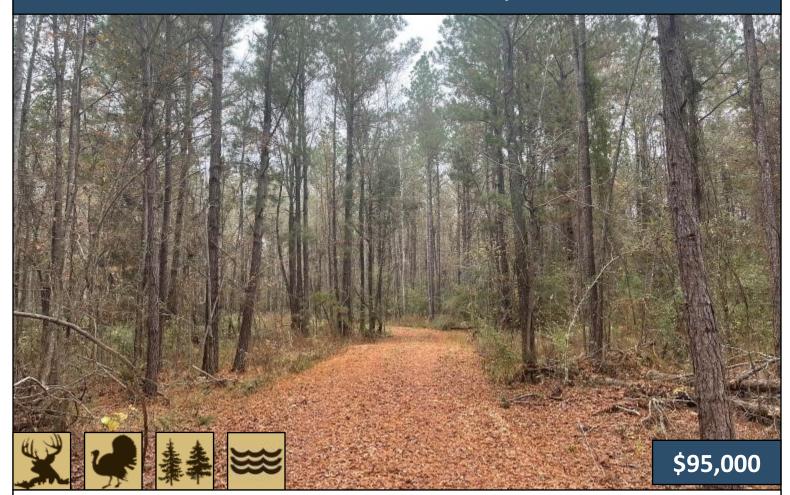

# 14.2± ACRES OF EXCELLENT HUNTING IN RANKIN COUNTY, MS

Excellent 14.2± secluded acres in Rankin County, MS. The property has an established homesite with utilities available. The property has a great stand of mature hardwood timber and features the beautiful Steen Creek that cuts through in the north half of the property. The seclusion of the property provides good deer hunting while being conveniently located to Florence, MS. Located just 30 minutes from Jackson, MS, and 10 minutes from I-55. Located in the McLaurin School District and with its private drive, this property is nicely tucked away while still close to amenities. Call Preston Smith for a showing today!