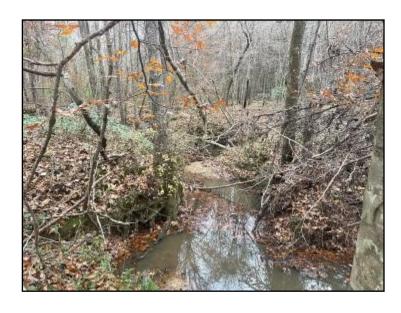

# 14.2± ACRES OF EXCELLENT HUNTING IN RANKIN COUNTY, MS

Excellent 14.2± secluded acres in Rankin County, MS. The property has an established homesite with utilities available. The property has a great stand of mature hardwood timber and features the beautiful Steen Creek that cuts through in the north half of the property. The seclusion of the property provides good deer hunting while being conveniently located to Florence, MS. Located just 30 minutes from Jackson, MS, and 10 minutes from I-55. Located in the McLaurin School District and with its private drive, this property is nicely tucked away while still close to amenities. Call Preston Smith for a showing today!