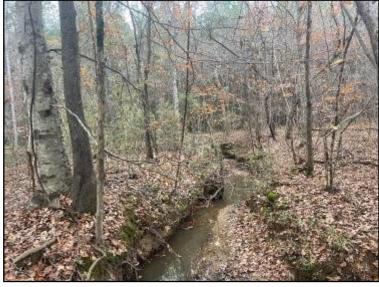

# 14.2± ACRES OF EXCELLENT HUNTING IN RANKIN COUNTY, MS

Excellent 14.2± secluded acres in Rankin County, MS. The property has an established homesite with utilities available. The property has a great stand of mature hardwood timber and features the beautiful Steen Creek that cuts through in the north half of the property. The seclusion of the property provides good deer hunting while being conveniently located to Florence, MS. Located just 30 minutes from Jackson, MS, and 10 minutes from I-55. Located in the McLaurin School District and with its private drive, this property is nicely tucked away while still close to amenities. Call Preston Smith for a showing today!