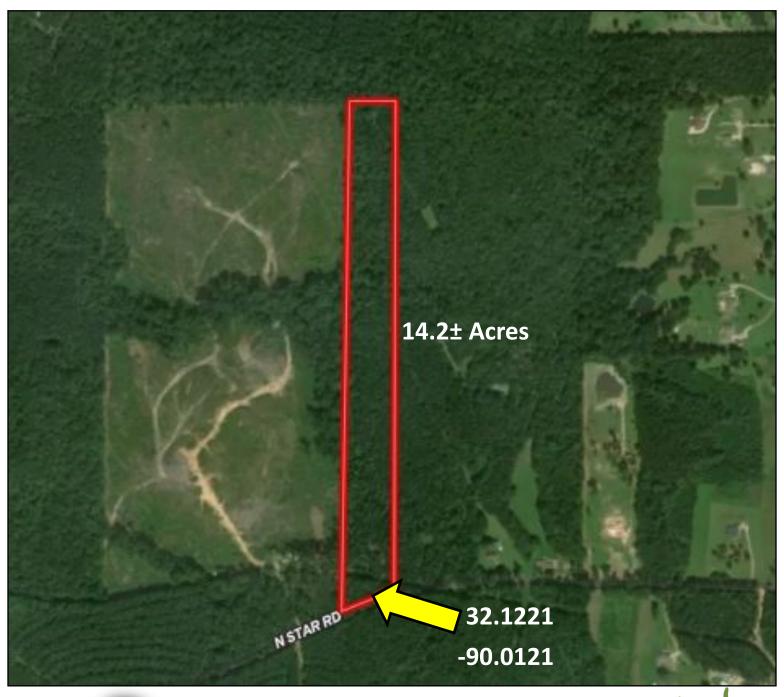

#### **Aerial Map**

# 14.2± ACRES OF EXCELLENT HUNTING IN RANKIN COUNTY, MS

Excellent 14.2± secluded acres in Rankin County, MS. The property has an established homesite with utilities available. The property has a great stand of mature hardwood timber and features the beautiful Steen Creek that cuts through in the north half of the property. The seclusion of the property provides good deer hunting while being conveniently located to Florence, MS. Located just 30 minutes from Jackson, MS, and 10 minutes from I-55. Located in the McLaurin School District and with its private drive, this property is nicely tucked away while still close to amenities. Call Preston Smith for a showing today!