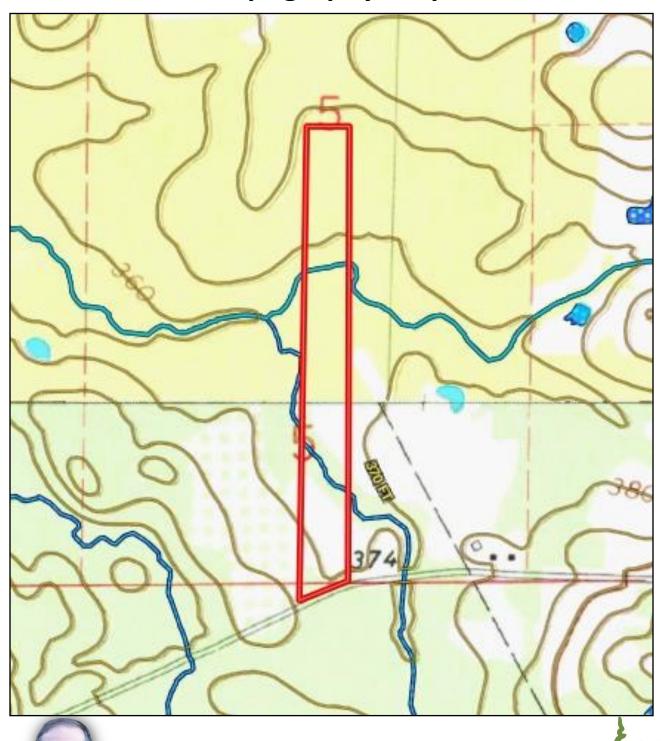

#### **Topography Map**

call me today! To

2011-2020

LAND

PRESTON SMITH, MANAGING BROKER Preston@TomSmithLand.com 601.990.5070 office | 601.209.7150 cell

Expect More. Get More.

# 14.2± ACRES OF EXCELLENT HUNTING IN RANKIN COUNTY, MS

Excellent 14.2± secluded acres in Rankin County, MS. The property has an established homesite with utilities available. The property has a great stand of mature hardwood timber and features the beautiful Steen Creek that cuts through in the north half of the property. The seclusion of the property provides good deer hunting while being conveniently located to Florence, MS. Located just 30 minutes from Jackson, MS, and 10 minutes from I-55. Located in the McLaurin School District and with its private drive, this property is nicely tucked away while still close to amenities. Call Preston Smith for a showing today!