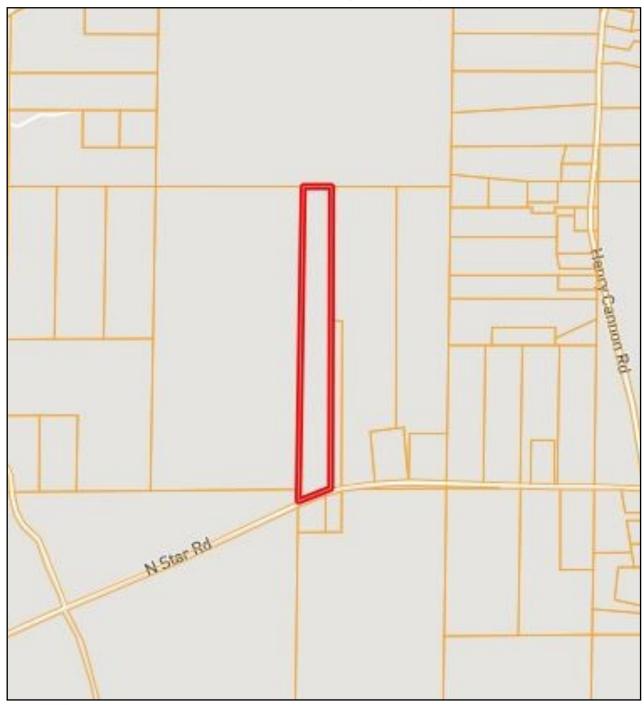

nutes from Jackson, MS, and 10 minutes from I-55. Located in the McLaurin School District and with its private drive, this property is nicely tucked away while still close to amenities. Call Preston Smith for a showing today!

<u>Directions from Florence, MS:</u> Travel west on US-49S for 5.7 miles, turn left onto Muse Rd, travel .9 miles and turn right to stay on Muse Rd, in 246 feet continue onto N Star Rd, travel 1.8 miles and the property will be on the left.















LAND

2011-2020







PRESTON SMITH, MANAGING BROKER
Preston@TomSmithLand.com
601.990.5070 office | 601.209.7150 cell









2011-2020

LAND



call me today! Tor

PRESTON SMITH, MANAGING BROKER Preston@TomSmithLand.com 601.990.5070 office | 601.209.7150 cell



#### **Aerial Map**







#### **Ownership Map**





#### **Topography Map**



call me today! To

2011-2020

LAND

PRESTON SMITH, MANAGING BROKER Preston@TomSmithLand.com 601.990.5070 office | 601.209.7150 cell



Expect More. Get More.

#### **Directional Map**



<u>Directions from Florence, MS:</u> Travel west on US-49S for 5.7 miles, turn left onto Muse Rd, travel .9 miles and turn right to stay on Muse Rd, in 246 feet continue onto N Star Rd, travel 1.8 miles and the property will be on the left.