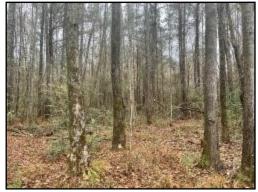

# 14.2± ACRES OF EXCELLENT HUNTING IN RANKIN COUNTY, MS

Excellent 14.2± secluded acres in Rankin County, MS. The property has an established homesite with utilities available. The property has a great stand of mature hardwood timber and features the beautiful Steen Creek that cuts through in the north half of the property. The seclusion of the property provides good deer hunting while being conveniently located to Florence, MS. Located just 30 minutes from Jackson, MS, and 10 minutes from I-55. Located in the McLaurin School District and with its private drive, this property is nicely tucked away while still close to amenities. Call Preston Smith for a showing today!