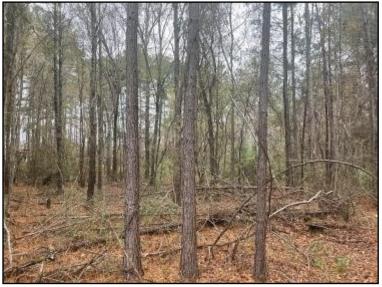

# 14.2± ACRES OF EXCELLENT HUNTING IN RANKIN COUNTY, MS

Excellent 14.2± secluded acres in Rankin County, MS. The property has an established homesite with utilities available. The property has a great stand of mature hardwood timber and features the beautiful Steen Creek that cuts through in the north half of the property. The seclusion of the property provides good deer hunting while being conveniently located to Florence, MS. Located just 30 minutes from Jackson, MS, and 10 minutes from I-55. Located in the McLaurin School District and with its private drive, this property is nicely tucked away while still close to amenities. Call Preston Smith for a showing today!