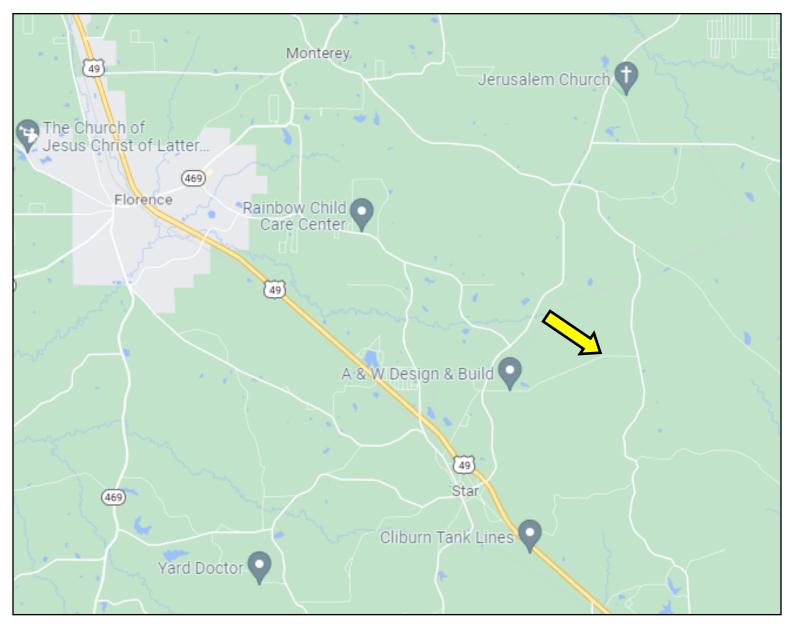

<u>Directions from Florence, MS:</u> Travel west on US-49S for 5.7 miles, turn left onto Muse Rd, travel .9 miles and turn right to stay on Muse Rd, in 246 feet continue onto N Star Rd, travel 1.8 miles and the property will be on the left.

#### **Directional Map**

<u>Directions from Florence, MS:</u> Travel west on US-49S for 5.7 miles, turn left onto Muse Rd, travel .9 miles and turn right to stay on Muse Rd, in 246 feet continue onto N Star Rd, travel 1.8 miles and the property will be on the left.