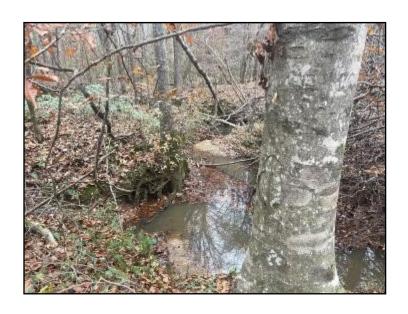

# 14.2± ACRES OF EXCELLENT HUNTING IN RANKIN COUNTY, MS

Excellent 14.2± secluded acres in Rankin County, MS. The property has an established homesite with utilities available. The property has a great stand of mature hardwood timber and features the beautiful Steen Creek that cuts through in the north half of the property. The seclusion of the property provides good deer hunting while being conveniently located to Florence, MS. Located just 30 minutes from Jackson, MS, and 10 minutes from I-55. Located in the McLaurin School District and with its private drive, this property is nicely tucked away while still close to amenities. Call Preston Smith for a showing today!