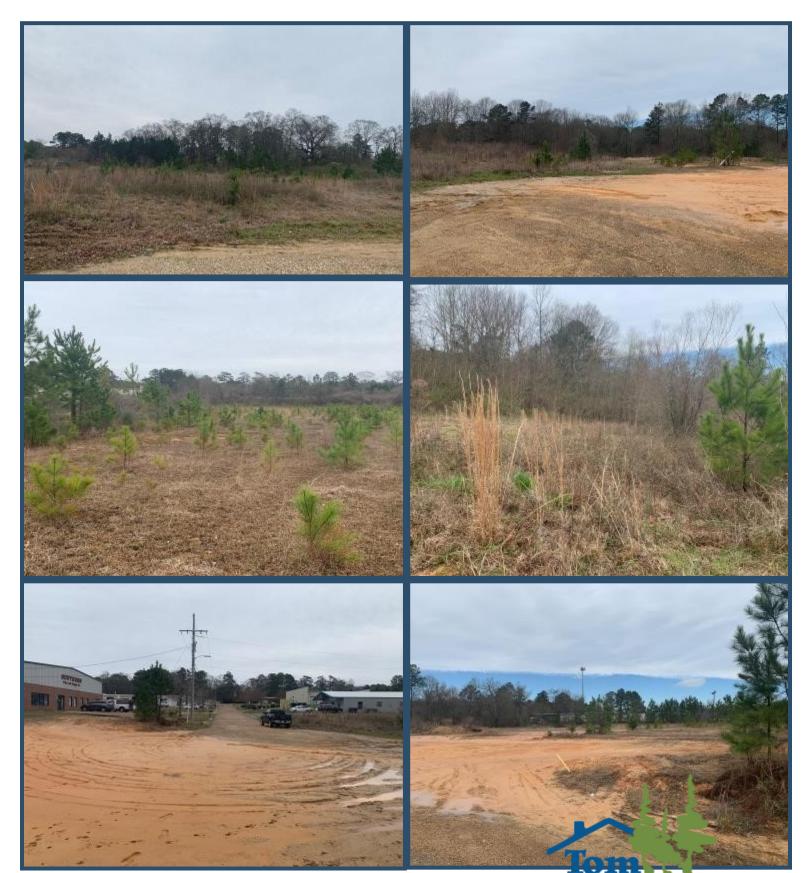

\$199,000

This is a rare opportunity to own a prime piece of commercial property in Brookhaven, MS. This 10+/- acre tract on Mullens Drive, right off Hwy 51, in Lincoln County, offers enough room to build any business you could imagine. The property offers visibility to some of the highest traffic counts in Brookhaven and is surrounded by other established businesses. This is a blank canvas with tons of opportunity. The current owner did some of the legwork to see what it would take to break this property into smaller commercial lots. A copy of that information is available upon request. Take advantage of this opportunity to own a great commercial property. Call Eli today to schedule a private viewing!