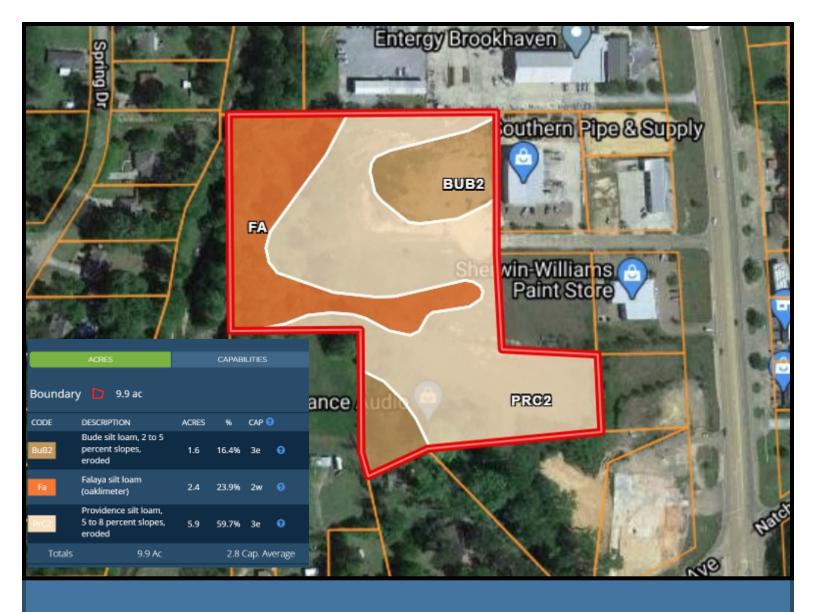

## Soil Map

ELI FERGUSON, REALTOR® Eli@TomSmithLand.com 601.990.5070 office | 601.757.7117 cell 128 W. Monticello | Brookhaven, MS 39601