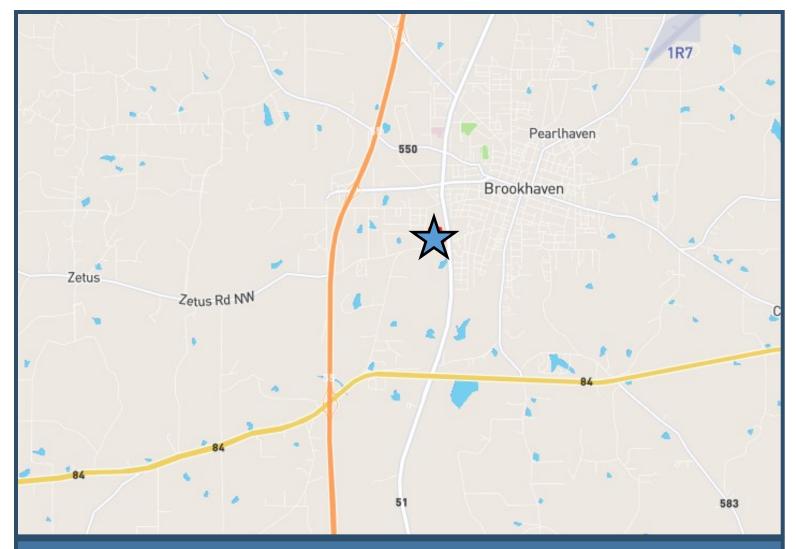

#### **Directional Map**

<u>Directions from the intersection of US-84 and US-51 in Brookhaven, MS:</u>
Turn left onto US-51 N. Travel 1.7 miles. Turn left onto Mullen Dr. Travel 600 feet. Property is at the dead end.