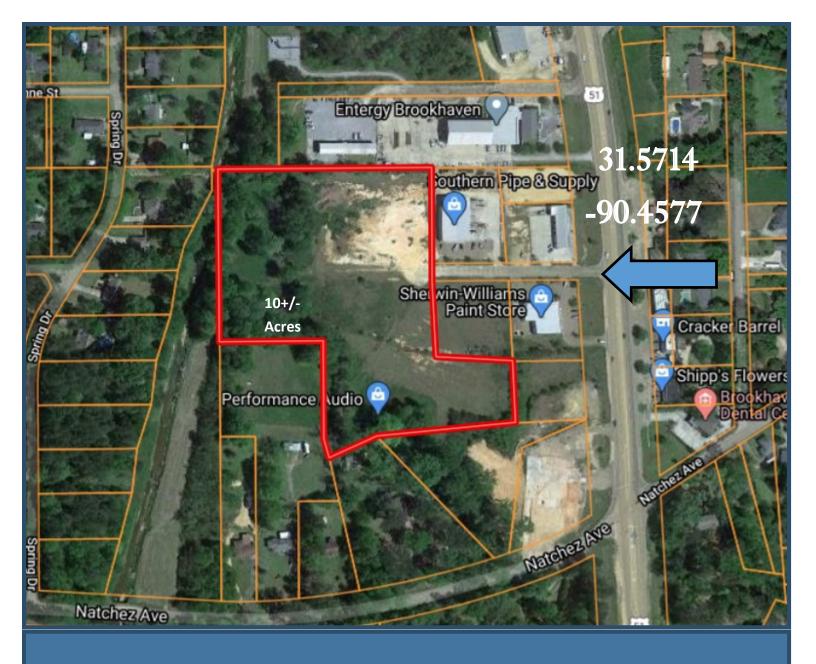

# **Aerial Map**

ELI FERGUSON, REALTOR® Eli@TomSmithLand.com 601.990.5070 office | 601.757.7117 cell 128 W. Monticello | Brookhaven, MS 39601