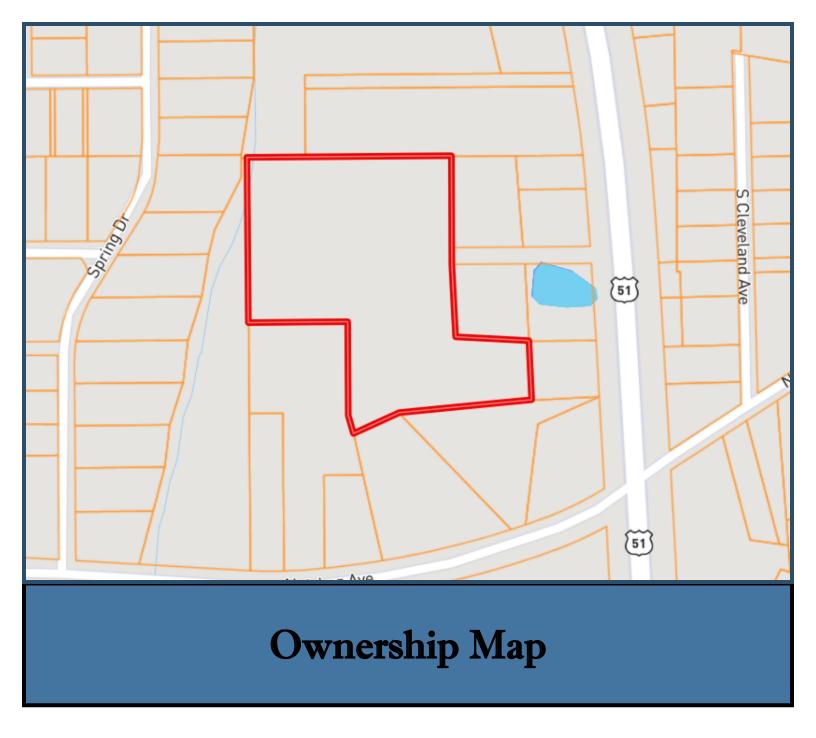

\$199,000

This is a rare opportunity to own a prime piece of commercial property in Brookhaven, MS. This 10+/- acre tract on Mullens Drive, right off Hwy 51, in Lincoln County, offers enough room to build any business you could imagine. The property offers visibility to some of the highest traffic counts in Brookhaven and is surrounded by other established businesses. This is a blank canvas with tons of opportunity. The current owner did some of the legwork to see what it would take to break this property into smaller commercial lots. A copy of that information is available upon request. Take advantage of this opportunity to own a great commercial property. Call Eli today to schedule a private viewing!