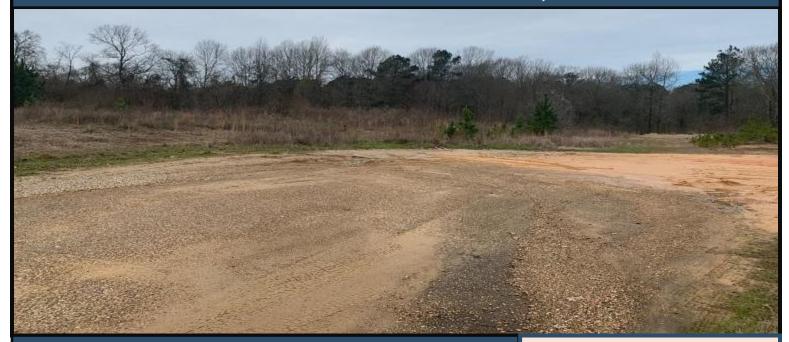

\$199,000

This is a rare opportunity to own a prime piece of commercial property in Brookhaven, MS. This 10+/- acre tract on Mullens Drive, right off Hwy 51, in Lincoln County, offers enough room to build any business you could imagine. The property offers visibility to some of the highest traffic counts in Brookhaven and is surrounded by other established businesses. This is a blank canvas with tons of opportunity. The current owner did some of the legwork to see what it would take to break this property into smaller commercial lots. A copy of that information is available upon request. Take advantage of this opportunity to own a great commercial property. Call Eli today to schedule a private viewing!