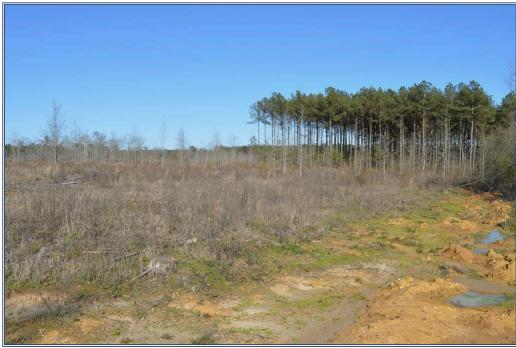

## Southern States Realty

2 acres of land for sale in the country in NE Lincoln County, MS in Enterprise School District. The property is located on a quiet country road with very little traffic and features country living at its best. Power and community water are available. The property has no restrictions making a perfect location for a mobile home or residential home site.

## 3097 Beard Road NE, Wesson, MS

31.685505, -90.304485 GPS

- Enterprise School District
- Land in the Country

\$11,500

- Community Water and Power
- Land Near Brookhaven MS

- Mobile Home Site
- Residential Land For Sale
- Country Home Site
- Rolling Hills