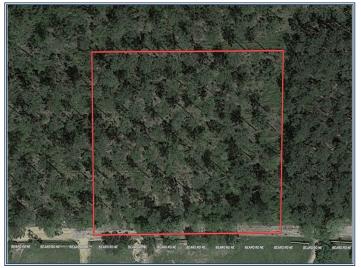

## Southern States Realty

2 acres of land for sale in the country in NE Lincoln County, MS in Enterprise School District. The property is located on a quiet country road with very little traffic and features country living at its best. Power and community water are available. The property has no restrictions making a perfect location for a mobile home or residential home site.

## 3097 Beard Road NE, Wesson, MS

31.685505, -90.304485 GPS

- Enterprise School District
- Land in the Country

\$11,500

- Community Water and Power
- Land Near Brookhaven MS

- Mobile Home Site
- Residential Land For Sale
- Country Home Site
- Rolling Hills

1.98 Acres MLS #135711 UC #23042-35711

Scott Campbell

scampbellunited@bellsouth.net Office: (601) 250-0017 Cell: (601) 248-4595 SouthernStatesRealty.com