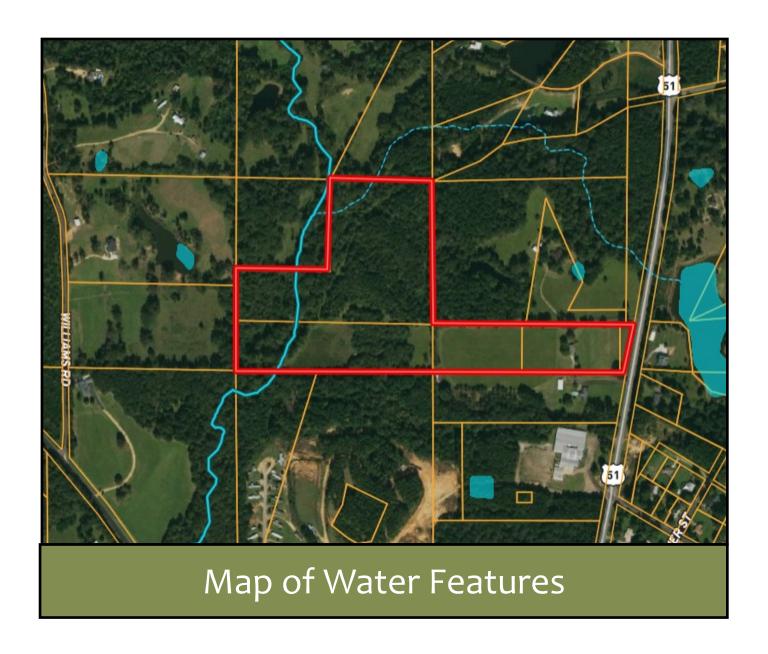

#### 3071 Hwy 51N Wesson MS, 39191

Are you looking for a home with plenty of land for recreation? This 40+/- Acres in Copiah County is located in the highly desired Wesson School District. It features a beautiful three bedroom, two bath brick home nestled on a hill with a backyard that appears to stretch for miles. The exterior features a two car carport and a large screened-in porch with a hot tub. The custom cabinetry in the kitchen provides ample storage and is perfectly accompanied with granite countertops. The large dining area is perfectly situated between the rear porch and living room making this space ideal for entertaining. The spacious living room is sure to be perfect for a family of most any size. The sizeable main suite is sure to impress with his and her walk in closets, double vanities, and jetted tub. All interior walls are insulated, reducing noise to near zero. This diverse tract has Dye Creek traversing the property and offers a large agricultural field behind the home, pine ridges, hardwood bottoms, and food plots ready for hunting. Multiple Copiah County trophy whitetails call this place home.