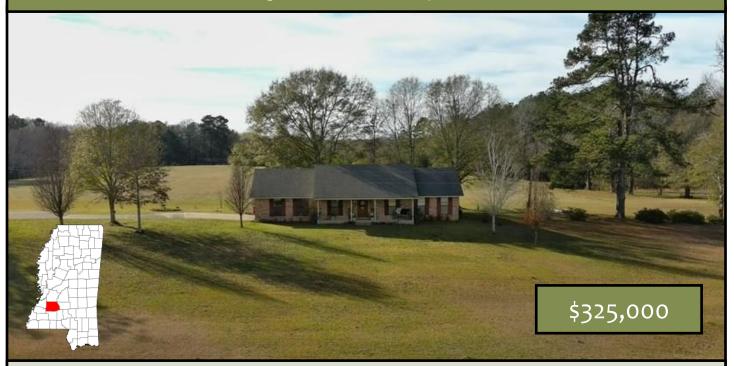

# Home on Versatile 40+/- Acres Copiah County, MS

#### 3071 Hwy 51N Wesson MS, 39191

Are you looking for a home with plenty of land for recreation? This 40+/- Acres in Copiah County is located in the highly desired Wesson School District. It features a beautiful three bedroom, two bath brick home nestled on a hill with a backyard that appears to stretch for miles. The exterior features a two car carport and a large screened-in porch with a hot tub. The custom cabinetry in the kitchen provides ample storage and is perfectly accompanied with granite countertops. The large dining area is perfectly situated between the rear porch and living room making this space ideal for entertaining. The spacious living room is sure to be perfect for a family of most any size. The sizeable main suite is sure to impress with his and her walk in closets, double vanities, and jetted tub. All interior walls are insulated, reducing noise to near zero. This diverse tract has Dye Creek traversing the property and offers a large agricultural field behind the home, pine ridges, hardwood bottoms, and food plots ready for hunting. Multiple Copiah County trophy whitetails call this place home.

Address: 3071 Hwy 51N Wesson, MS 39191