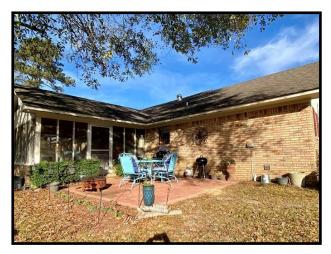

#### 3071 Hwy 51N Wesson MS, 39191

Are you looking for a home with plenty of land for recreation? This 40+/- Acres in Copiah County is located in the highly desired Wesson School District. It features a beautiful three bedroom, two bath brick home nestled on a hill with a backyard that appears to stretch for miles. The exterior features a two car carport and a large screened-in porch with a hot tub. The custom cabinetry in the kitchen provides ample storage and is perfectly accompanied with granite countertops. The large dining area is perfectly situated between the rear porch and living room making this space ideal for entertaining. The spacious living room is sure to be perfect for a family of most any size. The sizeable main suite is sure to impress with his and her walk in closets, double vanities, and jetted tub. All interior walls are insulated, reducing noise to near zero. This diverse tract has Dye Creek traversing the property and offers a large agricultural field behind the home, pine ridges, hardwood bottoms, and food plots ready for hunting. Multiple Copiah County trophy whitetails call this place home.