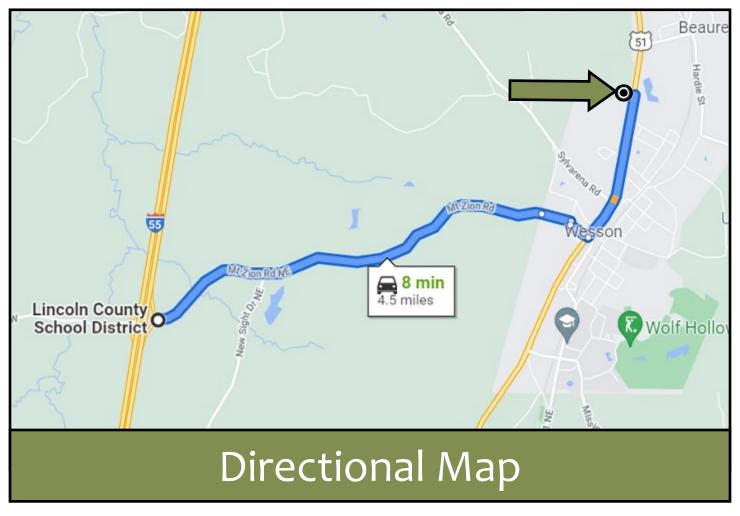

Call Blake Sasser to view this property today!

<u>Directions: From I55 Exit 51, Wesson, MS</u>: Turn right onto Sylvarena Rd traveling for 3.8 miles. Turn left onto US-51 N and the destination will be on the left in 0.7 miles.

2010-2021

BEST

BLAKE SASSER, REALTOR®
Blake@TomSmithLand.com
601.990.5070 office | 601-757-5027 cell
Licensed in MS and LA

<u>Directions: From 155 Exit 51, Wesson, MS</u>: Turn right onto Sylvarena Rd traveling for 3.8 miles. Turn left onto US-51 N and the destination will be on the left in 0.7 miles.