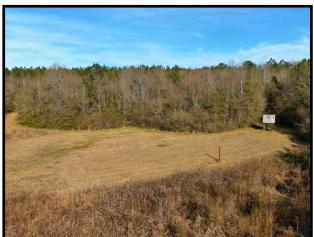

#### 3071 Hwy 51N Wesson MS, 39191

Are you looking for a home with plenty of land for recreation? This 40+/- Acres in Copiah County is located in the highly desired Wesson School District. It features a beautiful three bedroom, two bath brick home nestled on a hill with a backyard that appears to stretch for miles. The exterior features a two car carport and a large screened-in porch with a hot tub. The custom cabinetry in the kitchen provides ample storage and is perfectly accompanied with granite countertops. The large dining area is perfectly situated between the rear porch and living room making this space ideal for entertaining. The spacious living room is sure to be perfect for a family of most any size. The sizeable main suite is sure to impress with his and her walk in closets, double vanities, and jetted tub. All interior walls are insulated, reducing noise to near zero. This diverse tract has Dye Creek traversing the property and offers a large agricultural field behind the home, pine ridges, hardwood bottoms, and food plots ready for hunting. Multiple Copiah County trophy whitetails call this place home.