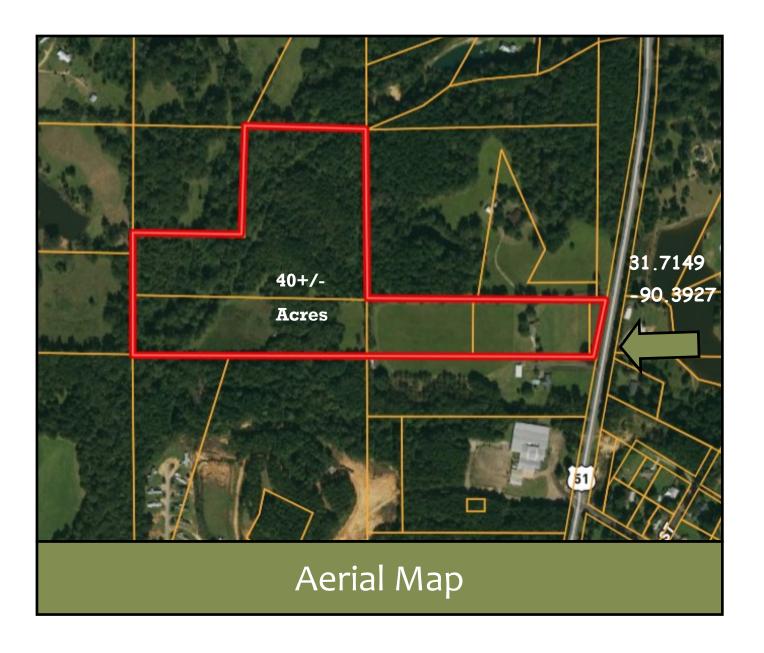

# Home on Versatile 40+/- Acres Copiah County, MS

#### 3071 Hwy 51N Wesson MS, 39191

Are you looking for a home with plenty of land for recreation? This 40+/- Acres in Copiah County is located in the highly desired Wesson School District. It features a beautiful three bedroom, two bath brick home nestled on a hill with a backyard that appears to stretch for miles. The exterior features a two car carport and a large screened-in porch with a hot tub. The custom cabinetry in the kitchen provides ample storage and is perfectly accompanied with granite countertops. The large dining area is perfectly situated between the rear porch and living room making this space ideal for entertaining. The spacious living room is sure to be perfect for a family of most any size. The sizeable main suite is sure to impress with his and her walk in closets, double vanities, and jetted tub. All interior walls are insulated, reducing noise to near zero. This diverse tract has Dye Creek traversing the property and offers a large agricultural field behind the home, pine ridges, hardwood bottoms, and food plots ready for hunting. Multiple Copiah County trophy whitetails call this place home.

Address: 3071 Hwy 51N Wesson, MS 39191