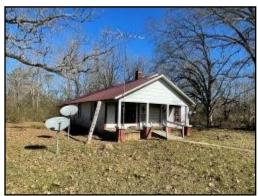

# 90± ACRES OF EXCELLENT PASTURE LAND IN LEAKE COUNTY, MS

90± ACRES OF EXCELLENT PASTURE LAND IN LEAKE COUNTY, MS! This property features plenty of open space and great for cattle or horses. Plenty of deer and turkey signs throughout the land, and with a rustic old barn and an old three bedroom, one bath farm house, this property would also make for a great hunting property! The north side of the property also features Pellaphalia Creek, with a hardwood bottom, that cuts through the property, providing an excellent water source for local fauna. Plenty of space to build a home or equestrian operation. Great road frontage on MS-16 and Robinson Road, providing quick access to Madison, MS, and the surrounding Metro area. This property is on Leake County and Madison County border, and approximately 40 minutes from Madison, MS.