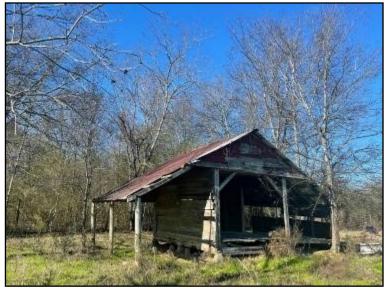

# 90± ACRES OF EXCELLENT PASTURE LAND IN LEAKE COUNTY, MS

90± ACRES OF EXCELLENT PASTURE LAND IN LEAKE COUNTY, MS! This property features plenty of open space and great for cattle or horses. Plenty of deer and turkey signs throughout the land, and with a rustic old barn and an old three bedroom, one bath farm house, this property would also make for a great hunting property! The north side of the property also features Pellaphalia Creek, with a hardwood bottom, that cuts through the property, providing an excellent water source for local fauna. Plenty of space to build a home or equestrian operation. Great road frontage on MS-16 and Robinson Road, providing quick access to Madison, MS, and the surrounding Metro area. This property is on Leake County and Madison County border, and approximately 40 minutes from Madison, MS.