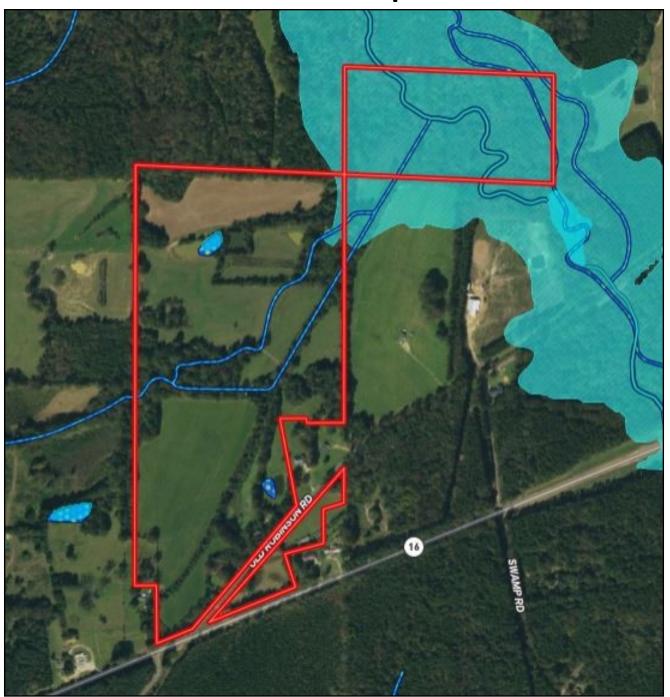

ctions from the cross roads of MS-43 and MS-16 in Canton, MS:</u> Travel east on E Peace St/MS-16E for approximately 19.1 miles, take a slight left onto Old Robinson Rd, the property will be on the left in .5 miles at 83 Old Robison Rd, Carthage, MS.





















Call me today! To

PRESTON SMITH, MANAGING BROKER Preston@TomSmithLand.com 601.990.5070 office | 601.209.7150 cell





















2011-2020

Call me today! Tor

PRESTON SMITH, MANAGING BROKER Preston@TomSmithLand.com 601.990.5070 office | 601.209.7150 cell



#### **Aerial Map**





## **Ownership Map**





TomSmithLandandHomes.com

2011-2020

#### **Topography Map**



call me today!

2011-2020

LAND

PRESTON SMITH, MANAGING BROKER Preston@TomSmithLand.com 601.990.5070 office | 601.209.7150 cell



### Flood Map





#### **Directional Map**



<u>Directions from the cross roads of MS-43 and MS-16 in Canton, MS:</u> Travel east on E Peace St/MS-16E for approximately 19.1 miles, take a slight left onto Old Robinson Rd, the property will be on the left in .5 miles at 83 Old Robison Rd, Carthage, MS.