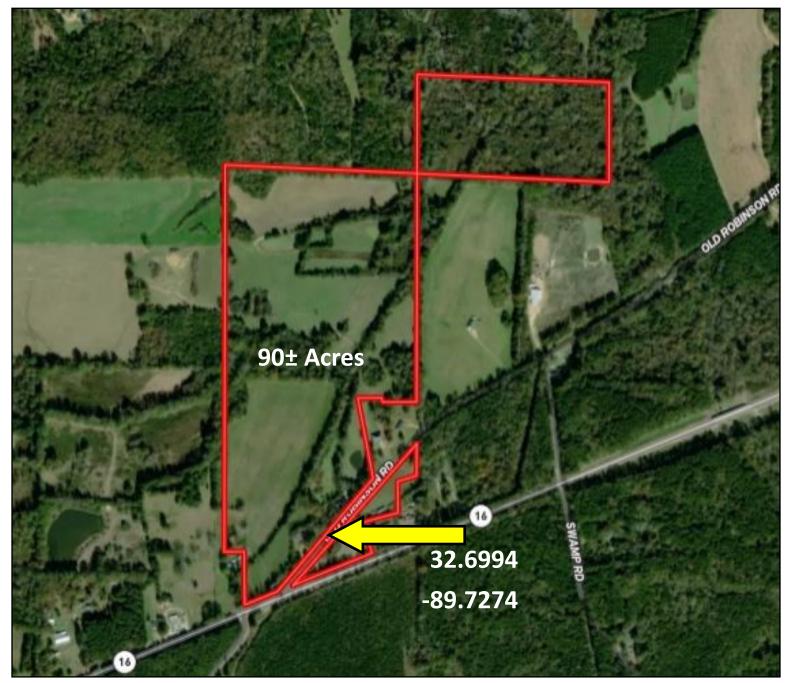

# 90± ACRES OF EXCELLENT PASTURE LAND IN LEAKE COUNTY, MS

90± ACRES OF EXCELLENT PASTURE LAND IN LEAKE COUNTY, MS! This property features plenty of open space and great for cattle or horses. Plenty of deer and turkey signs throughout the land, and with a rustic old barn and an old three bedroom, one bath farm house, this property would also make for a great hunting property! The north side of the property also features Pellaphalia Creek, with a hardwood bottom, that cuts through the property, providing an excellent water source for local fauna. Plenty of space to build a home or equestrian operation. Great road frontage on MS-16 and Robinson Road, providing quick access to Madison, MS, and the surrounding Metro area. This property is on Leake County and Madison County border, and approximately 40 minutes from Madison, MS.

#### **Aerial Map**