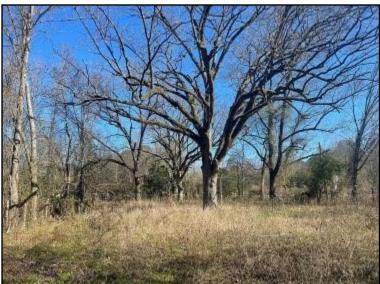

# 90± ACRES OF EXCELLENT PASTURE LAND IN LEAKE COUNTY, MS

90± ACRES OF EXCELLENT PASTURE LAND IN LEAKE COUNTY, MS! This property features plenty of open space and great for cattle or horses. Plenty of deer and turkey signs throughout the land, and with a rustic old barn and an old three bedroom, one bath farm house, this property would also make for a great hunting property! The north side of the property also features Pellaphalia Creek, with a hardwood bottom, that cuts through the property, providing an excellent water source for local fauna. Plenty of space to build a home or equestrian operation. Great road frontage on MS-16 and Robinson Road, providing quick access to Madison, MS, and the surrounding Metro area. This property is on Leake County and Madison County border, and approximately 40 minutes from Madison, MS.