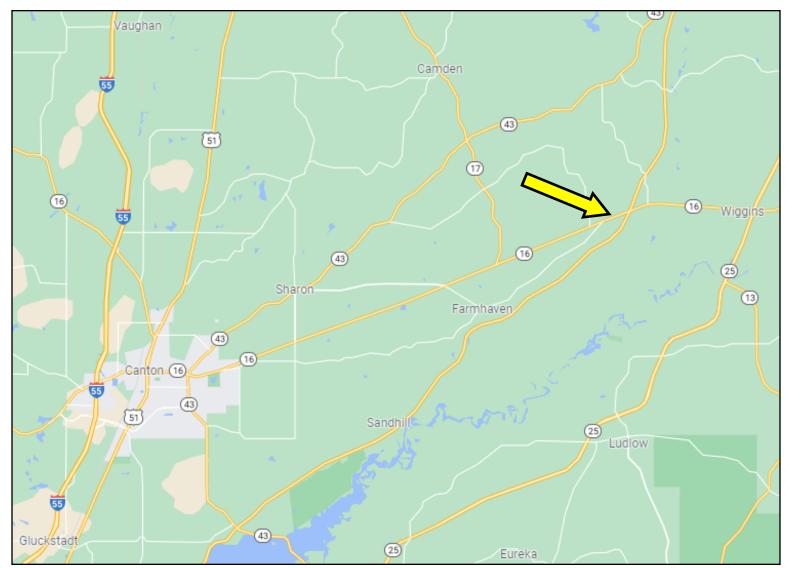

<u>Directions from the cross roads of MS-43 and MS-16 in Canton, MS:</u> Travel east on E Peace St/MS-16E for approximately 19.1 miles, take a slight left onto Old Robinson Rd, the property will be on the left in .5 miles at 83 Old Robison Rd, Carthage, MS.

#### **Directional Map**

<u>Directions from the cross roads of MS-43 and MS-16 in Canton, MS:</u> Travel east on E Peace St/MS-16E for approximately 19.1 miles, take a slight left onto Old Robinson Rd, the property will be on the left in .5 miles at 83 Old Robison Rd, Carthage, MS.