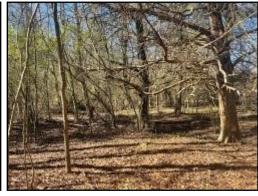

# 90± ACRES OF EXCELLENT PASTURE LAND IN LEAKE COUNTY, MS

90± ACRES OF EXCELLENT PASTURE LAND IN LEAKE COUNTY, MS! This property features plenty of open space and great for cattle or horses. Plenty of deer and turkey signs throughout the land, and with a rustic old barn and an old three bedroom, one bath farm house, this property would also make for a great hunting property! The north side of the property also features Pellaphalia Creek, with a hardwood bottom, that cuts through the property, providing an excellent water source for local fauna. Plenty of space to build a home or equestrian operation. Great road frontage on MS-16 and Robinson Road, providing quick access to Madison, MS, and the surrounding Metro area. This property is on Leake County and Madison County border, and approximately 40 minutes from Madison, MS.