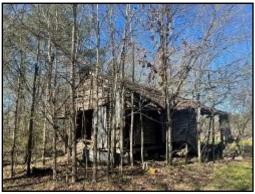

# 90± ACRES OF EXCELLENT PASTURE LAND IN LEAKE COUNTY, MS

90± ACRES OF EXCELLENT PASTURE LAND IN LEAKE COUNTY, MS! This property features plenty of open space and great for cattle or horses. Plenty of deer and turkey signs throughout the land, and with a rustic old barn and an old three bedroom, one bath farm house, this property would also make for a great hunting property! The north side of the property also features Pellaphalia Creek, with a hardwood bottom, that cuts through the property, providing an excellent water source for local fauna. Plenty of space to build a home or equestrian operation. Great road frontage on MS-16 and Robinson Road, providing quick access to Madison, MS, and the surrounding Metro area. This property is on Leake County and Madison County border, and approximately 40 minutes from Madison, MS.