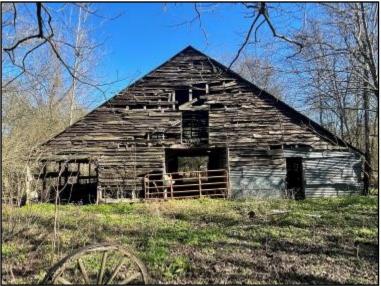

# 90± ACRES OF EXCELLENT PASTURE LAND IN LEAKE COUNTY, MS

90± ACRES OF EXCELLENT PASTURE LAND IN LEAKE COUNTY, MS! This property features plenty of open space and great for cattle or horses. Plenty of deer and turkey signs throughout the land, and with a rustic old barn and an old three bedroom, one bath farm house, this property would also make for a great hunting property! The north side of the property also features Pellaphalia Creek, with a hardwood bottom, that cuts through the property, providing an excellent water source for local fauna. Plenty of space to build a home or equestrian operation. Great road frontage on MS-16 and Robinson Road, providing quick access to Madison, MS, and the surrounding Metro area. This property is on Leake County and Madison County border, and approximately 40 minutes from Madison, MS.