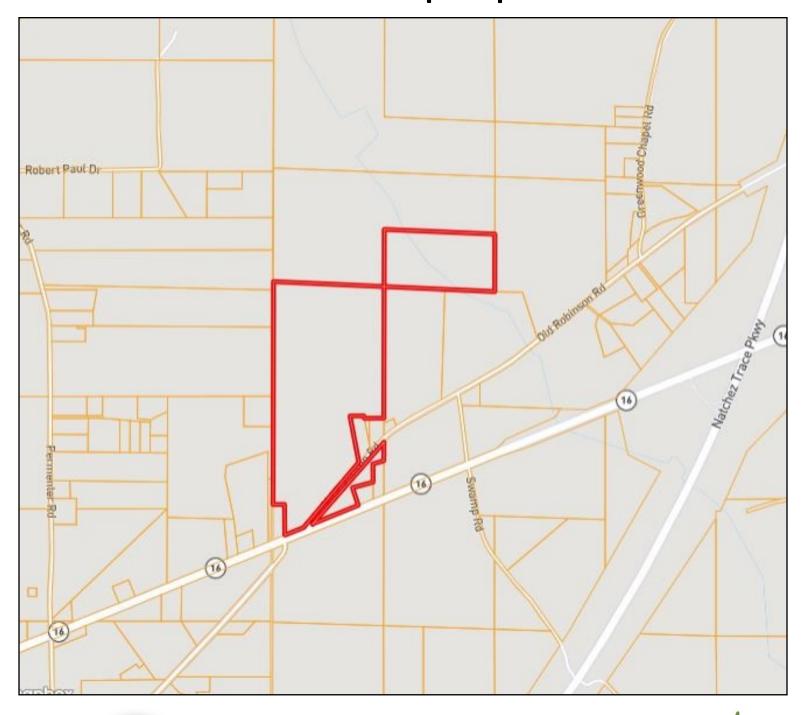

on MS-16 and Robinson Road, providing quick access to Madison, MS, and the surrounding Metro area. This property is on Leake County and Madison County border, and approximately 40 minutes from Madison, MS.

<u>Directions from the cross roads of MS-43 and MS-16 in Canton, MS:</u> Travel east on E Peace St/MS-16E for approximately 19.1 miles, take a slight left onto Old Robinson Rd, the property will be on the left in .5 miles at 83 Old Robison Rd, Carthage, MS.





















Call me today! To

PRESTON SMITH, MANAGING BROKER Preston@TomSmithLand.com 601.990.5070 office | 601.209.7150 cell





















2011-2020

Call me today! Tor

PRESTON SMITH, MANAGING BROKER Preston@TomSmithLand.com 601.990.5070 office | 601.209.7150 cell



#### **Aerial Map**





## **Ownership Map**





TomSmithLandandHomes.com

2011-2020

#### **Topography Map**



call me today!

2011-2020

LAND

PRESTON SMITH, MANAGING BROKER Preston@TomSmithLand.com 601.990.5070 office | 601.209.7150 cell



### Flood Map





#### **Directional Map**



<u>Directions from the cross roads of MS-43 and MS-16 in Canton, MS:</u> Travel east on E Peace St/MS-16E for approximately 19.1 miles, take a slight left onto Old Robinson Rd, the property will be on the left in .5 miles at 83 Old Robison Rd, Carthage, MS.