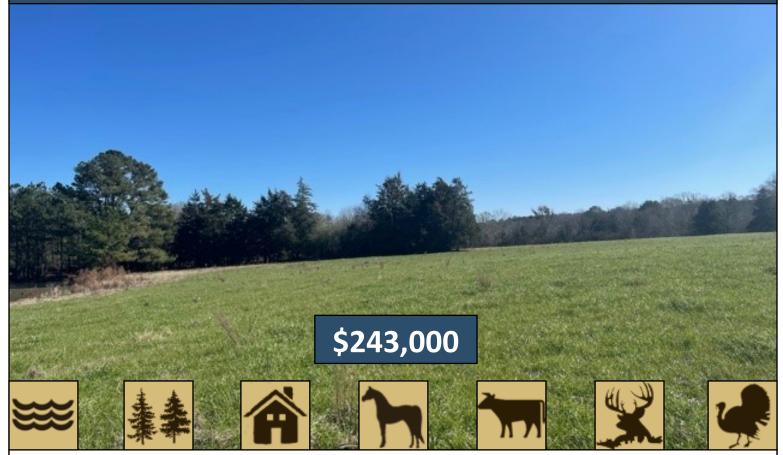

# 90± ACRES OF EXCELLENT PASTURE LAND IN LEAKE COUNTY, MS

90± ACRES OF EXCELLENT PASTURE LAND IN LEAKE COUNTY, MS! This property features plenty of open space and great for cattle or horses. Plenty of deer and turkey signs throughout the land, and with a rustic old barn and an old three bedroom, one bath farm house, this property would also make for a great hunting property! The north side of the property also features Pellaphalia Creek, with a hardwood bottom, that cuts through the property, providing an excellent water source for local fauna. Plenty of space to build a home or equestrian operation. Great road frontage on MS-16 and Robinson Road, providing quick access to Madison, MS, and the surrounding Metro area. This property is on Leake County and Madison County border, and approximately 40 minutes from Madison, MS.