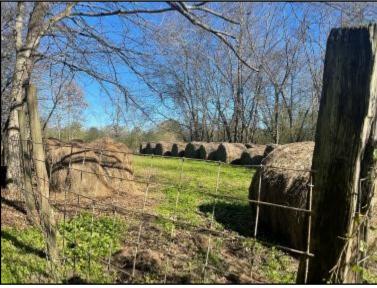

# 90± ACRES OF EXCELLENT PASTURE LAND IN LEAKE COUNTY, MS

90± ACRES OF EXCELLENT PASTURE LAND IN LEAKE COUNTY, MS! This property features plenty of open space and great for cattle or horses. Plenty of deer and turkey signs throughout the land, and with a rustic old barn and an old three bedroom, one bath farm house, this property would also make for a great hunting property! The north side of the property also features Pellaphalia Creek, with a hardwood bottom, that cuts through the property, providing an excellent water source for local fauna. Plenty of space to build a home or equestrian operation. Great road frontage on MS-16 and Robinson Road, providing quick access to Madison, MS, and the surrounding Metro area. This property is on Leake County and Madison County border, and approximately 40 minutes from Madison, MS.