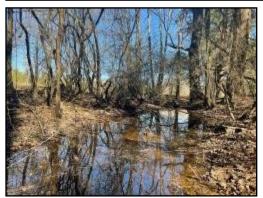

# 90± ACRES OF EXCELLENT PASTURE LAND IN LEAKE COUNTY, MS

90± ACRES OF EXCELLENT PASTURE LAND IN LEAKE COUNTY, MS! This property features plenty of open space and great for cattle or horses. Plenty of deer and turkey signs throughout the land, and with a rustic old barn and an old three bedroom, one bath farm house, this property would also make for a great hunting property! The north side of the property also features Pellaphalia Creek, with a hardwood bottom, that cuts through the property, providing an excellent water source for local fauna. Plenty of space to build a home or equestrian operation. Great road frontage on MS-16 and Robinson Road, providing quick access to Madison, MS, and the surrounding Metro area. This property is on Leake County and Madison County border, and approximately 40 minutes from Madison, MS.