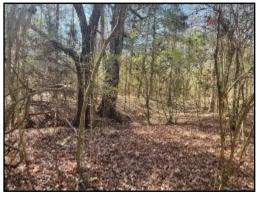

# 90± ACRES OF EXCELLENT PASTURE LAND IN LEAKE COUNTY, MS

90± ACRES OF EXCELLENT PASTURE LAND IN LEAKE COUNTY, MS! This property features plenty of open space and great for cattle or horses. Plenty of deer and turkey signs throughout the land, and with a rustic old barn and an old three bedroom, one bath farm house, this property would also make for a great hunting property! The north side of the property also features Pellaphalia Creek, with a hardwood bottom, that cuts through the property, providing an excellent water source for local fauna. Plenty of space to build a home or equestrian operation. Great road frontage on MS-16 and Robinson Road, providing quick access to Madison, MS, and the surrounding Metro area. This property is on Leake County and Madison County border, and approximately 40 minutes from Madison, MS.