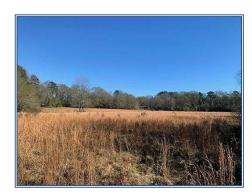

## Southern States Realty

78 acres of land for sale in SE Lincoln County, MS comprised of approximately 15 acres of rolling pasture, 63 acres of mature hardwood and pine timber with a creek and a single wide mobile home. This is beautiful rolling hills property that has a significant amount of mature hardwood and pine timber. The property would make a great country home site, hunting property or recreational property. This rural land for sale is located in the Enterprise School District and has power and community water. Call today for a viewing of this great recreational land tract. This tract has some of the finest timber I have seen. Don't delay!!