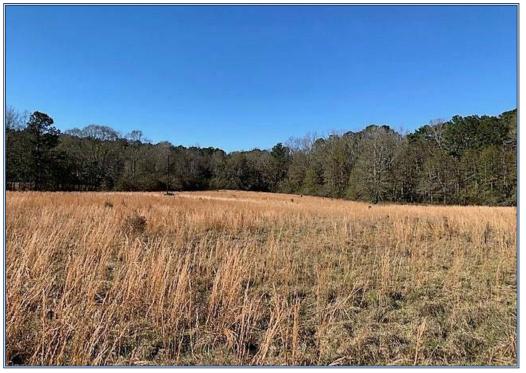

## Southern States Realty

78 acres of land for sale in SE Lincoln County, MS comprised of approximately 15 acres of rolling pasture, 63 acres of mature hardwood and pine timber with a creek and a single wide mobile home. This is beautiful rolling hills property that has a significant amount of mature hardwood and pine timber. The property would make a great country home site, hunting property or recreational property. This rural land for sale is located in the Enterprise School District and has power and community water. Call today for a viewing of this great recreational land tract. This tract has some of the finest timber I have seen. Don't delay!!