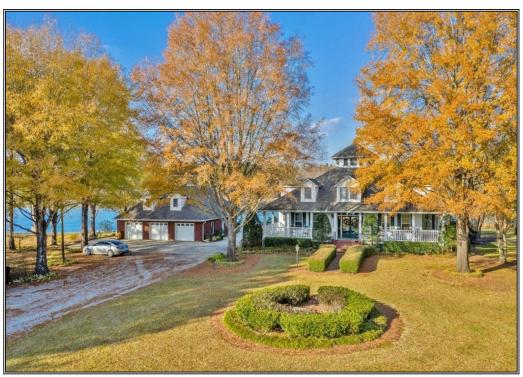

## SOUTHERN STATES REALTY

10084 Lakeview Drive, Aberdeen

150 Acres MLS #22-71 UC #23042-22710

Property will be sold via Sealed Bid Sale! Schedule your private showing for February 25, 26 or 27th. **Premier Lakefront Estate** features a 27 acre private lake on 149.5 surveyed acres of pine timberland located 10 miles NE of West Point, MS. A lakeside, southern style 5 Bedroom custom home has a chef's kitchen. formal living and dining rooms and inviting front and back porches. Next to the home is a 3 car garage with efficiency apartments on the 1st and 2nd floors. Other improvements include a 3 bedroom ranch style guest house in need of renovation, several equipment sheds and an adorable lakeside cabin that's a popular vacation rental. The property has lots of interior roads and a nice stand of 25 year old pine timber. Beautiful, serene environment with excellent privacy.