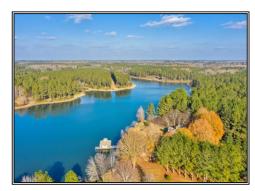

## SOUTHERN STATES REALTY

10084 Lakeview Drive, Aberdeen

150 Acres MLS #22-71 UC #23042-22710

Property will be sold via Sealed Bid Sale! Schedule your private showing for February 25, 26 or 27th. **Premier Lakefront Estate** features a 27 acre private lake on 149.5 surveyed acres of pine timberland located 10 miles NE of West Point, MS. A lakeside, southern style 5 Bedroom custom home has a chef's kitchen. formal living and dining rooms and inviting front and back porches. Next to the home is a 3 car garage with efficiency apartments on the 1st and 2nd floors. Other improvements include a 3 bedroom ranch style guest house in need of renovation, several equipment sheds and an adorable lakeside cabin that's a popular vacation rental. The property has lots of interior roads and a nice stand of 25 year old pine timber. Beautiful, serene environment with excellent privacy.