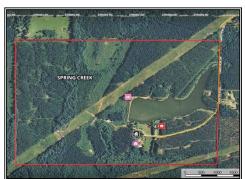

## SOUTHERN STATES REALTY

10084 Lakeview Drive, Aberdeen

150 Acres MLS #22-71 UC #23042-22710

Property will be sold via Sealed Bid Sale! Schedule your private showing for February 25, 26 or 27th. **Premier Lakefront Estate** features a 27 acre private lake on 149.5 surveyed acres of pine timberland located 10 miles NE of West Point, MS. A lakeside, southern style 5 Bedroom custom home has a chef's kitchen. formal living and dining rooms and inviting front and back porches. Next to the home is a 3 car garage with efficiency apartments on the 1st and 2nd floors. Other improvements include a 3 bedroom ranch style guest house in need of renovation, several equipment sheds and an adorable lakeside cabin that's a popular vacation rental. The property has lots of interior roads and a nice stand of 25 year old pine timber. Beautiful, serene environment with excellent privacy.

33.686723, -88.549396 GPS