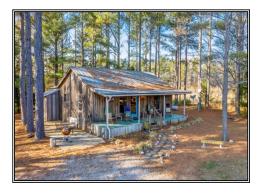

## SOUTHERN STATES REALTY

10084 Lakeview Drive, Aberdeen

150 Acres MLS #22-71 UC #23042-22710

Property will be sold via Sealed Bid Sale! Schedule your private showing for February 25, 26 or 27th. **Premier Lakefront Estate** features a 27 acre private lake on 149.5 surveyed acres of pine timberland located 10 miles NE of West Point, MS. A lakeside, southern style 5 Bedroom custom home has a chef's kitchen. formal living and dining rooms and inviting front and back porches. Next to the home is a 3 car garage with efficiency apartments on the 1st and 2nd floors. Other improvements include a 3 bedroom ranch style guest house in need of renovation, several equipment sheds and an adorable lakeside cabin that's a popular vacation rental. The property has lots of interior roads and a nice stand of 25 year old pine timber. Beautiful, serene environment with excellent privacy.