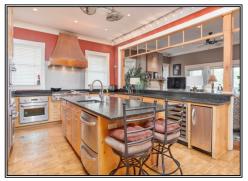

## SOUTHERN STATES REALTY

10084 Lakeview Drive, Aberdeen

150 Acres MLS #22-71 UC #23042-22710

Property will be sold via Sealed Bid Sale! Schedule your private showing for February 25, 26 or 27th. **Premier Lakefront Estate** features a 27 acre private lake on 149.5 surveyed acres of pine timberland located 10 miles NE of West Point, MS. A lakeside, southern style 5 Bedroom custom home has a chef's kitchen. formal living and dining rooms and inviting front and back porches. Next to the home is a 3 car garage with efficiency apartments on the 1st and 2nd floors. Other improvements include a 3 bedroom ranch style guest house in need of renovation, several equipment sheds and an adorable lakeside cabin that's a popular vacation rental. The property has lots of interior roads and a nice stand of 25 year old pine timber. Beautiful, serene environment with excellent privacy.