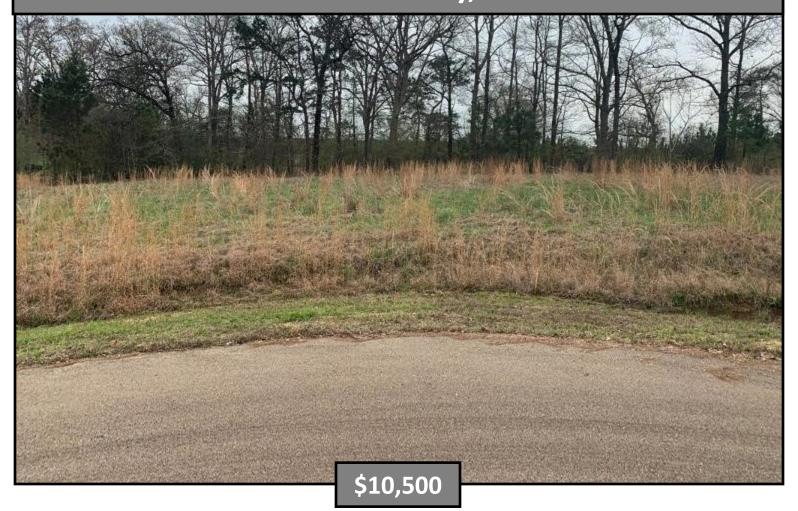

# Lot For Sale on Red Autumn Lane in Brookhaven, MS Lincoln County, MS

Vacant Lot in Autumn Hills Subdivision. This lot has the conveniences of being located in town but the feel of being in the country. Vacant 1.19± acre lot in a subdivision in Brookhaven is a rare opportunity. This lot is located in a cul-desac, so traffic will be minimal. Community water available. Call Eli Ferguson today!!!