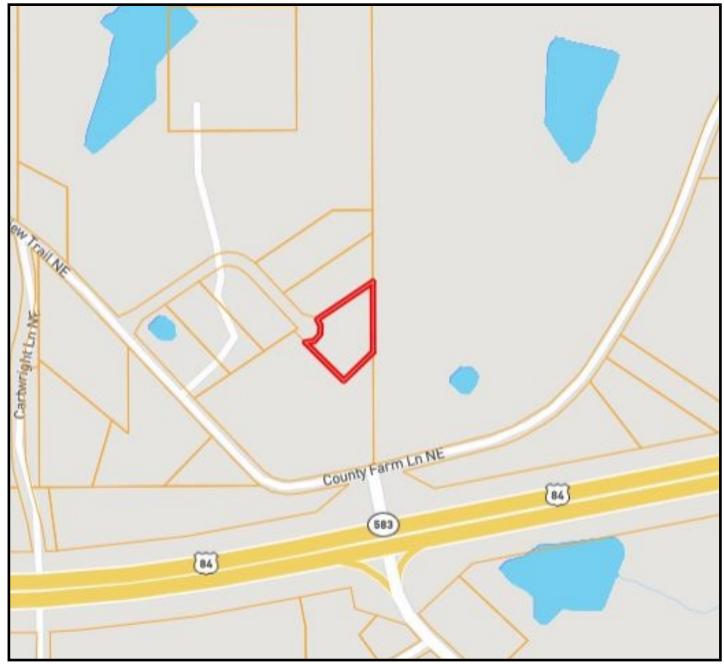

# Lot For Sale on Red Autumn Lane in Brookhaven, MS Lincoln County, MS



Vacant Lot in Autumn Hills Subdivision. This lot has the conveniences of being located in town but the feel of being in the country. Vacant 1.19± acre lot in a subdivision in Brookhaven is a rare opportunity. This lot is located in a cul-desac, so traffic will be minimal. Community water available. Call Eli Ferguson today!!!

<u>Directions from Brookhaven</u>: Travel east on Hwy 84 toward Monticello. At the intersection of Hwy 583 and County Farm Road Turn north on County farm road. Take immediate left onto Greenview Trail. Travel approx. 1/2 mile and Red Autumn Lane will be on the right.









2010-2021





#### **Aerial Map**





### **Ownership Map**





#### **Directional Map**



<u>Directions from Brookhaven</u>: Travel east on Hwy 84 toward Monticello. At the intersection of Hwy 583 and County Farm Road Turn north on County farm road. Take immediate left onto Greenview Trail. Travel approx. 1/2 mile and Red Autumn Lane will be on the right.