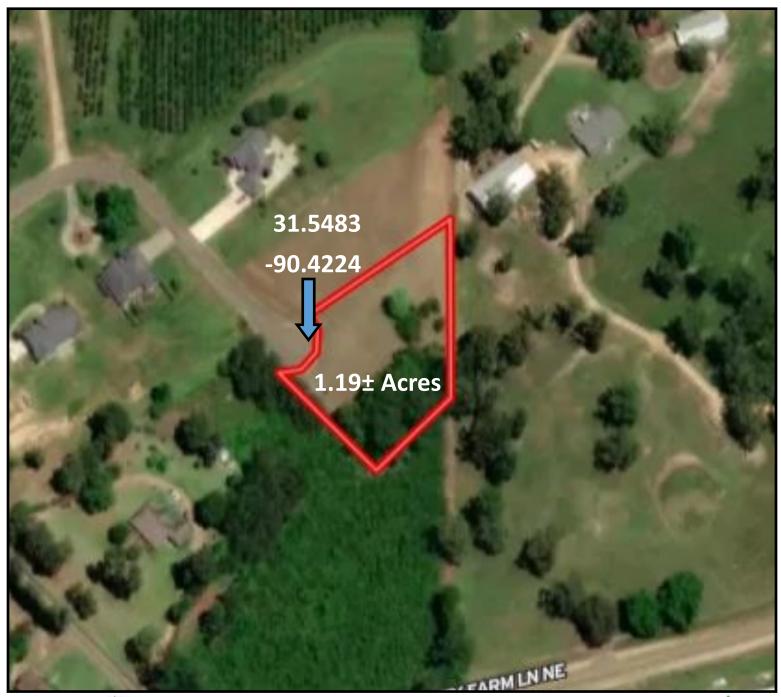

# Lot For Sale on Red Autumn Lane in Brookhaven, MS Lincoln County, MS

Vacant Lot in Autumn Hills Subdivision. This lot has the conveniences of being located in town but the feel of being in the country. Vacant 1.19± acre lot in a subdivision in Brookhaven is a rare opportunity. This lot is located in a cul-desac, so traffic will be minimal. Community water available. Call Eli Ferguson today!!!

#### **Aerial Map**