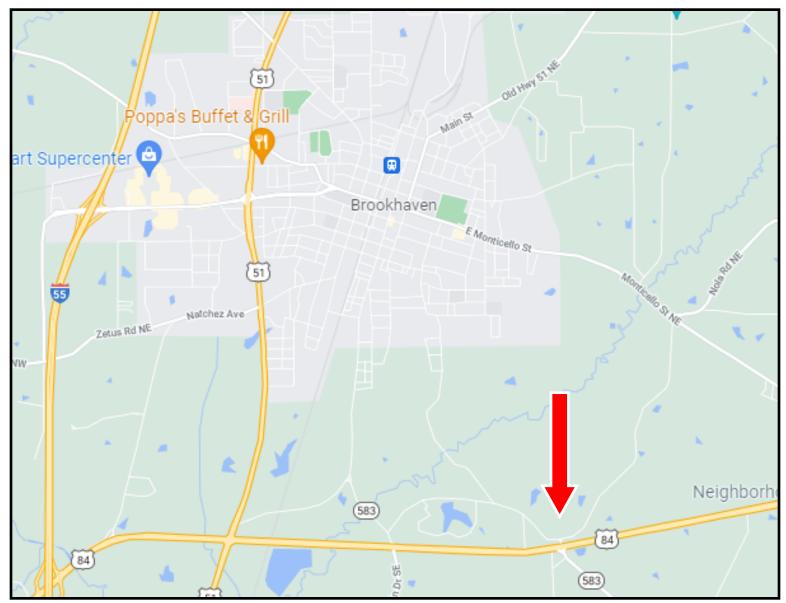

<u>Directions from Brookhaven</u>: Travel east on Hwy 84 toward Monticello. At the intersection of Hwy 583 and County Farm Road Turn north on County farm road. Take immediate left onto Greenview Trail. Travel approx. 1/2 mile and Red Autumn Lane will be on the right.

#### **Directional Map**

<u>Directions from Brookhaven</u>: Travel east on Hwy 84 toward Monticello. At the intersection of Hwy 583 and County Farm Road Turn north on County farm road. Take immediate left onto Greenview Trail. Travel approx. 1/2 mile and Red Autumn Lane will be on the right.