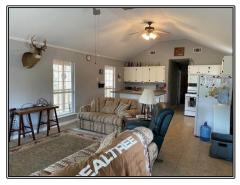

## SOUTHERN STATES REALTY

Hunting land and camp for sale in Wilkinson County, MS. This 165 acres just NW of Woodville is the dream location for the true hunter. This area is known for growing giant deer every year and this tract is no exception. There are 4 food plots and box stands/ladder stands scattered throughout the hardwood ridges that cover most of the property. The camp is 2 bed, 1 bath with power already on it. There is also a lockable storage container as well as a skinning shed on the property. Being less than an hour from Baton Rouge and less than 5 miles from HWY 61 this tract is easily accessible. This tract is going to provide you giant deer each year. There have already been 130" - 150" deer taken in the area. If you want to consistently take down big deer and loud gobbling turkeys every year, this is the tract for you. Properties of this size do not last long at all in Woodville, so do not hesitate. Give us a call today to schedule your private showing of this outdoor paradise.