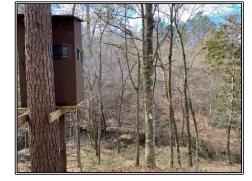

## SOUTHERN STATES REALTY

Hunting land and camp for sale in Wilkinson County, MS. This 165 acres just NW of Woodville is the dream location for the true hunter. This area is known for growing giant deer every year and this tract is no exception. There are 4 food plots and box stands/ladder stands scattered throughout the hardwood ridges that cover most of the property. The camp is 2 bed, 1 bath with power already on it. There is also a lockable storage container as well as a skinning shed on the property. Being less than an hour from Baton Rouge and less than 5 miles from HWY 61 this tract is easily accessible. This tract is going to provide you giant deer each year. There have already been 130" - 150" deer taken in the area. If you want to consistently take down big deer and loud gobbling turkeys every year, this is the tract for you. Properties of this size do not last long at all in Woodville, so do not hesitate. Give us a call today to schedule your private showing of this outdoor paradise.