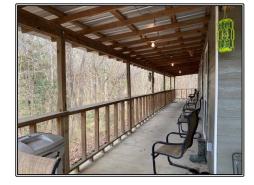

## SOUTHERN STATES REALTY

Hunting land and camp for sale in Wilkinson County, MS. This 165 acres just NW of Woodville is the dream location for the true hunter. This area is known for growing giant deer every year and this tract is no exception. There are 4 food plots and box stands/ladder stands scattered throughout the hardwood ridges that cover most of the property. The camp is 2 bed, 1 bath with power already on it. There is also a lockable storage container as well as a skinning shed on the property. Being less than an hour from Baton Rouge and less than 5 miles from HWY 61 this tract is easily accessible. This tract is going to provide you giant deer each year. There have already been 130" - 150" deer taken in the area. If you want to consistently take down big deer and loud gobbling turkeys every year, this is the tract for you. Properties of this size do not last long at all in Woodville, so do not hesitate. Give us a call today to schedule your private showing of this outdoor paradise.