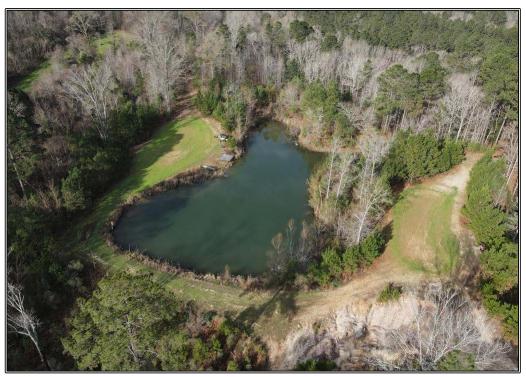

## SOUTHERN STATES REALTY

Hunting land and camp for sale in Wilkinson County, MS. This 165 acres just NW of Woodville is the dream location for the true hunter. This area is known for growing giant deer every year and this tract is no exception. There are 4 food plots and box stands/ladder stands scattered throughout the hardwood ridges that cover most of the property. The camp is 2 bed, 1 bath with power already on it. There is also a lockable storage container as well as a skinning shed on the property. Being less than an hour from Baton Rouge and less than 5 miles from HWY 61 this tract is easily accessible. This tract is going to provide you giant deer each year. There have already been 130" - 150" deer taken in the area. If you want to consistently take down big deer and loud gobbling turkeys every year, this is the tract for you. Properties of this size do not last long at all in Woodville, so do not hesitate. Give us a call today to schedule your private showing of this outdoor paradise.

3121 Fords Creek Road, Woodville, MS

31.148418, -91.312971 GPS

\$735,000

165 Acres MLS #135719 UC #23042-35719