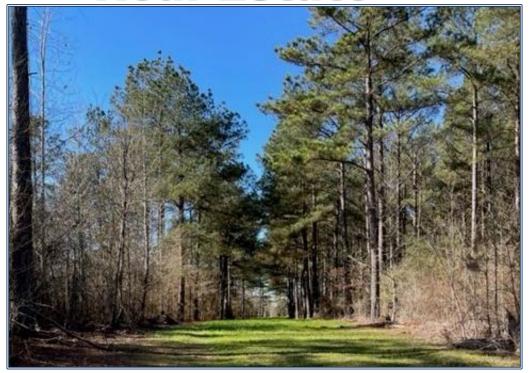

## **Southern States Realty**

This 336 acre tract of land, located in Copiah County, MS, is easily accessible from Highway 28 and is only 45 minutes from Jackson, MS. This property boasts of great deer and turkey hunting. There are multiple food plots, shooting lanes, a creek and a great internal road system for easy access to the entire property. Aside from hunting, this property will also make a great timber investment. Call today to schedule a showing!