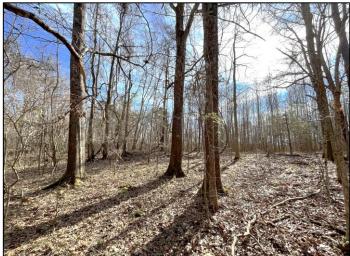

Tom Sinith LAND AND HOMES
Expect More. Get More.

Take a look at this 51± acre hunting property in Holmes County, MS. Located approximately 15 minutes northwest of Lexington, this property currently offers a mix of cutover and hardwood timber. A large creek runs along the north property boundary, which acts as a water source for wildlife. The cutover offers great bedding and areas that can be opened to create large food plots. The timber is primarily open and has large oak trees scattered throughout. Deer and turkey tracks were noted on inspection! Utilities are available at the road. Acreage is being estimated out of a larger tract. A survey will be done to determine the exact acreage.