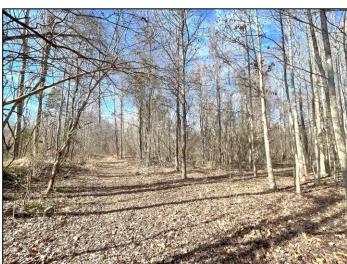

Tom Sinith LAND AND HOMES
Expect More. Get More.

Take a look at this 51± acre hunting property in Holmes County, MS. Located approximately 15 minutes northwest of Lexington, this property currently offers a mix of cutover and hardwood timber. A large creek runs along the north property boundary, which acts as a water source for wildlife. The cutover offers great bedding and areas that can be opened to create large food plots. The timber is primarily open and has large oak trees scattered throughout. Deer and turkey tracks were noted on inspection! Utilities are available at the road. Acreage is being estimated out of a larger tract. A survey will be done to determine the exact acreage.