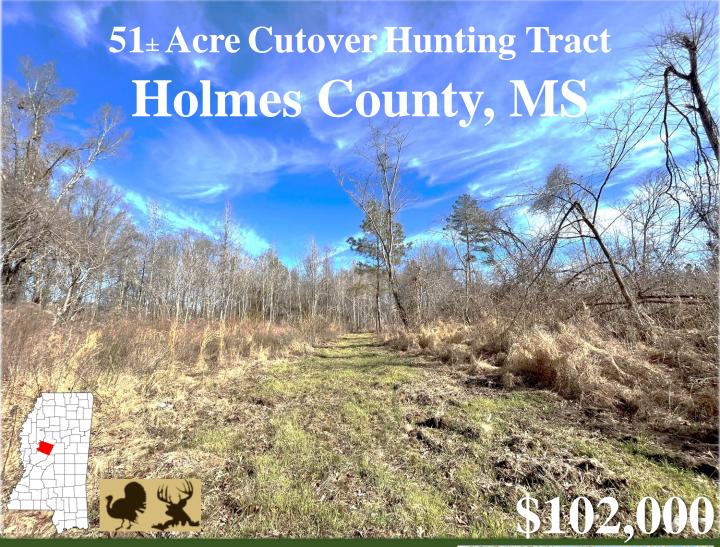

Tom Sinith LAND AND HOMES
Expect More. Get More.

Take a look at this 51± acre hunting property in Holmes County, MS. Located approximately 15 minutes northwest of Lexington, this property currently offers a mix of cutover and hardwood timber. A large creek runs along the north property boundary, which acts as a water source for wildlife. The cutover offers great bedding and areas that can be opened to create large food plots. The timber is primarily open and has large oak trees scattered throughout. Deer and turkey tracks were noted on inspection! Utilities are available at the road. Acreage is being estimated out of a larger tract. A survey will be done to determine the exact acreage.

- 25± Acres of Cutover
- 15± Acres of Timber
- Large Creek on North Boundary
- Deer and Turkey Hunting
- Paved County Road Frontage
- Utilities Available at Road
- 15 Minutes from Lexington, MS

**Directions From Lexington, MS:** From the intersection of Hwy 12 and Hwy 17, drive west on Hwy 12 for 8. miles. Turn right onto Rosebank-Mt Olive Road and in 5.1 miles, the property will be on your left.