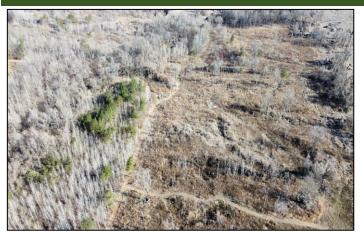

Tom Sinith LAND AND HOMES
Expect More. Get More.

Take a look at this 51± acre hunting property in Holmes County, MS. Located approximately 15 minutes northwest of Lexington, this property currently offers a mix of cutover and hardwood timber. A large creek runs along the north property boundary, which acts as a water source for wildlife. The cutover offers great bedding and areas that can be opened to create large food plots. The timber is primarily open and has large oak trees scattered throughout. Deer and turkey tracks were noted on inspection! Utilities are available at the road. Acreage is being estimated out of a larger tract. A survey will be done to determine the exact acreage.

- 25± Acres of Cutover
- 15± Acres of Timber
- Large Creek on North Boundary
- Deer and Turkey Hunting
- Paved County Road Frontage
- Utilities Available at Road
- 15 Minutes from Lexington, MS

**Directions From Lexington, MS:** From the intersection of Hwy 12 and Hwy 17, drive west on Hwy 12 for 8. miles. Turn right onto Rosebank-Mt Olive Road and in 5.1 miles, the property will be on your left.