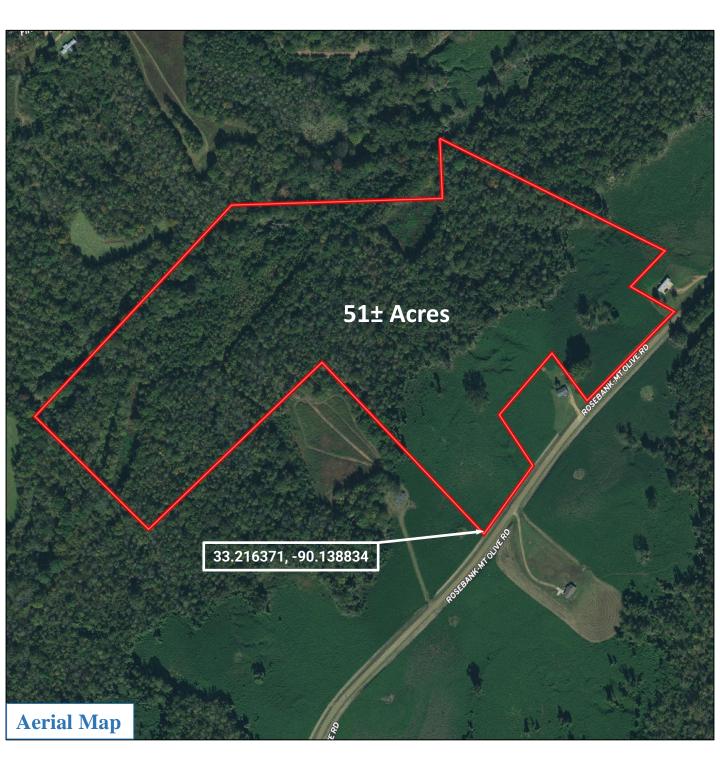

- 25± Acres of Cutover
- 15± Acres of Timber
- Large Creek on North Boundary
- Deer and Turkey Hunting
- Paved County Road Frontage
- Utilities Available at Road
- 15 Minutes from Lexington, MS

**Directions From Lexington, MS:** From the intersection of Hwy 12 and Hwy 17, drive west on Hwy 12 for 8. miles. Turn right onto Rosebank-Mt Olive Road and in 5.1 miles, the property will be on your left.

Tom Sinith LAND AND HOMES
Expect More. Get More.

Take a look at this 51± acre hunting property in Holmes County, MS. Located approximately 15 minutes northwest of Lexington, this property currently offers a mix of cutover and hardwood timber. A large creek runs along the north property boundary, which acts as a water source for wildlife. The cutover offers great bedding and areas that can be opened to create large food plots. The timber is primarily open and has large oak trees scattered throughout. Deer and turkey tracks were noted on inspection! Utilities are available at the road. Acreage is being estimated out of a larger tract. A survey will be done to determine the exact acreage.

<u>Directions From Lexington, MS:</u> From the intersection of Hwy 12 and Hwy 17, drive west on Hwy 12 for 8. miles. Turn right onto Rosebank-Mt Olive Road and in 5.1 miles, the property will be on your left.