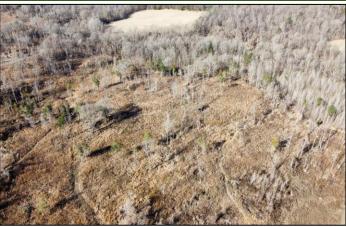

Tom Sinith LAND AND HOMES
Expect More. Get More.

Take a look at this 51± acre hunting property in Holmes County, MS. Located approximately 15 minutes northwest of Lexington, this property currently offers a mix of cutover and hardwood timber. A large creek runs along the north property boundary, which acts as a water source for wildlife. The cutover offers great bedding and areas that can be opened to create large food plots. The timber is primarily open and has large oak trees scattered throughout. Deer and turkey tracks were noted on inspection! Utilities are available at the road. Acreage is being estimated out of a larger tract. A survey will be done to determine the exact acreage.

- 25± Acres of Cutover
- 15± Acres of Timber
- Large Creek on North Boundary
- Deer and Turkey Hunting
- Paved County Road Frontage
- Utilities Available at Road
- 15 Minutes from Lexington, MS

**Directions From Lexington, MS:** From the intersection of Hwy 12 and Hwy 17, drive west on Hwy 12 for 8. miles. Turn right onto Rosebank-Mt Olive Road and in 5.1 miles, the property will be on your left.