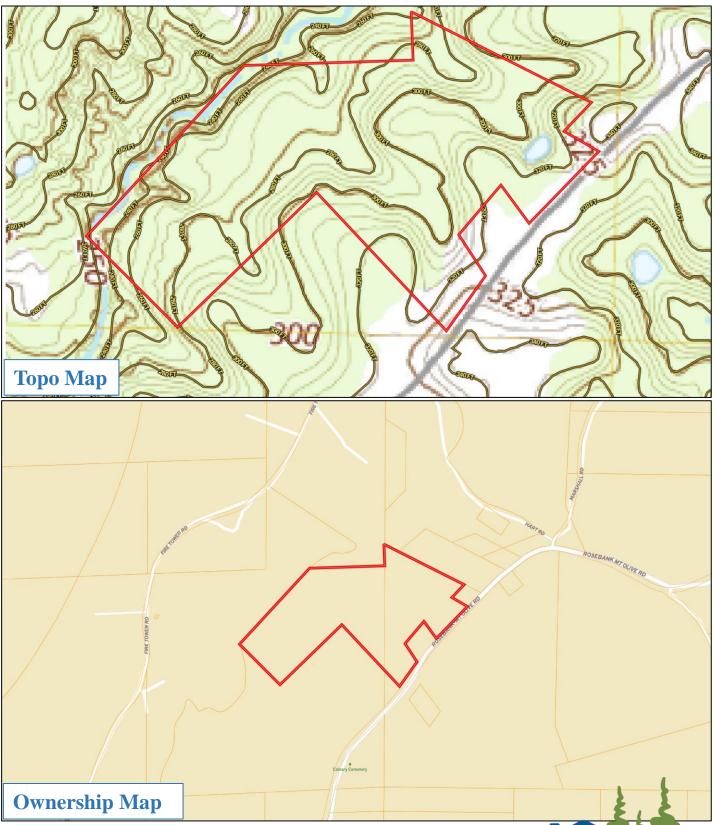

- 25± Acres of Cutover
- 15± Acres of Timber
- Large Creek on North Boundary
- Deer and Turkey Hunting
- Paved County Road Frontage
- Utilities Available at Road
- 15 Minutes from Lexington, MS

**Directions From Lexington, MS:** From the intersection of Hwy 12 and Hwy 17, drive west on Hwy 12 for 8. miles. Turn right onto Rosebank-Mt Olive Road and in 5.1 miles, the property will be on your left.

Tom Sinith LAND AND HOMES
Expect More. Get More.

Take a look at this 51± acre hunting property in Holmes County, MS. Located approximately 15 minutes northwest of Lexington, this property currently offers a mix of cutover and hardwood timber. A large creek runs along the north property boundary, which acts as a water source for wildlife. The cutover offers great bedding and areas that can be opened to create large food plots. The timber is primarily open and has large oak trees scattered throughout. Deer and turkey tracks were noted on inspection! Utilities are available at the road. Acreage is being estimated out of a larger tract. A survey will be done to determine the exact acreage.