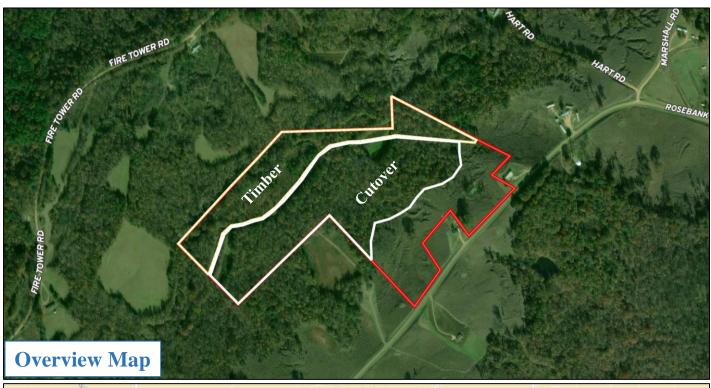

- 25± Acres of Cutover
- 15± Acres of Timber
- Large Creek on North Boundary
- Deer and Turkey Hunting
- Paved County Road Frontage
- Utilities Available at Road
- 15 Minutes from Lexington, MS

**Directions From Lexington, MS:** From the intersection of Hwy 12 and Hwy 17, drive west on Hwy 12 for 8. miles. Turn right onto Rosebank-Mt Olive Road and in 5.1 miles, the property will be on your left.

Tom Sinith LAND AND HOMES
Expect More. Get More.

Take a look at this 51± acre hunting property in Holmes County, MS. Located approximately 15 minutes northwest of Lexington, this property currently offers a mix of cutover and hardwood timber. A large creek runs along the north property boundary, which acts as a water source for wildlife. The cutover offers great bedding and areas that can be opened to create large food plots. The timber is primarily open and has large oak trees scattered throughout. Deer and turkey tracks were noted on inspection! Utilities are available at the road. Acreage is being estimated out of a larger tract. A survey will be done to determine the exact acreage.

<u>Directions From Lexington, MS:</u> From the intersection of Hwy 12 and Hwy 17, drive west on Hwy 12 for 8. miles. Turn right onto Rosebank-Mt Olive Road and in 5.1 miles, the property will be on your left.