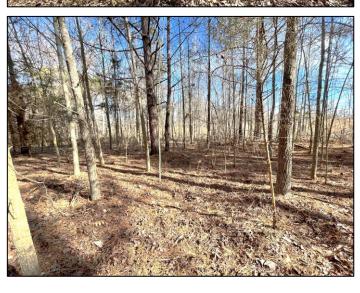

Tom Sinith LAND AND HOMES
Expect More. Get More.

Take a look at this 51± acre hunting property in Holmes County, MS. Located approximately 15 minutes northwest of Lexington, this property currently offers a mix of cutover and hardwood timber. A large creek runs along the north property boundary, which acts as a water source for wildlife. The cutover offers great bedding and areas that can be opened to create large food plots. The timber is primarily open and has large oak trees scattered throughout. Deer and turkey tracks were noted on inspection! Utilities are available at the road. Acreage is being estimated out of a larger tract. A survey will be done to determine the exact acreage.