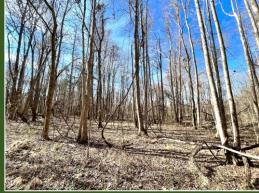

Tom Sinith LAND AND HOMES
Expect More. Get More.

Take a look at this 51± acre hunting property in Holmes County, MS. Located approximately 15 minutes northwest of Lexington, this property currently offers a mix of cutover and hardwood timber. A large creek runs along the north property boundary, which acts as a water source for wildlife. The cutover offers great bedding and areas that can be opened to create large food plots. The timber is primarily open and has large oak trees scattered throughout. Deer and turkey tracks were noted on inspection! Utilities are available at the road. Acreage is being estimated out of a larger tract. A survey will be done to determine the exact acreage.