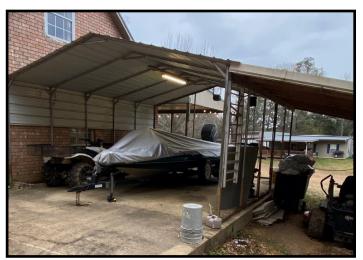

## Home on 3+/- Acres Lincoln County, MS

2309 Furrs Mill Drive Wesson, MS 39191

Take a look at this 3+/- acre home located in Lincoln County, MS. This property has so much to offer! This two-story brick home in Enterprise School District offers five bedrooms, three baths with a spacious bonus room above the two-car garage. Key features of this home are a metal roof, a newly renovated kitchen, and a covered back porch which are both great for entertaining guests. In addition to this 2,700 square foot home, there is also a 1,300 square foot, two bedrooms, two bath guest house with a covered porch and two car lean-to garage. Other features of this property include 2 shops, one 30X28 new with a lean-to. This property is located in Wesson on Furrs Mill Road, less than ten miles from Brookhaven, and I-55. Call Konner today to schedule a viewing!