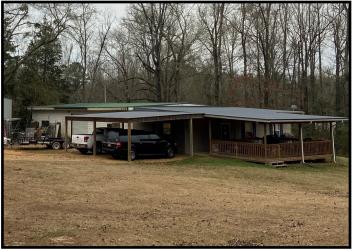

## Home on 3+/- Acres Lincoln County, MS

2309 Furrs Mill Drive Wesson, MS 39191

Take a look at this 3+/- acre home located in Lincoln County, MS. This property has so much to offer! This two-story brick home in Enterprise School District offers five bedrooms, three baths with a spacious bonus room above the two-car garage. Key features of this home are a metal roof, a newly renovated kitchen, and a covered back porch which are both great for entertaining guests. In addition to this 2,700 square foot home, there is also a 1,300 square foot, two bedrooms, two bath guest house with a covered porch and two car lean-to garage. Other features of this property include 2 shops, one 30X28 new with a lean-to. This property is located in Wesson on Furrs Mill Road, less than ten miles from Brookhaven, and I-55. Call Konner today to schedule a viewing!