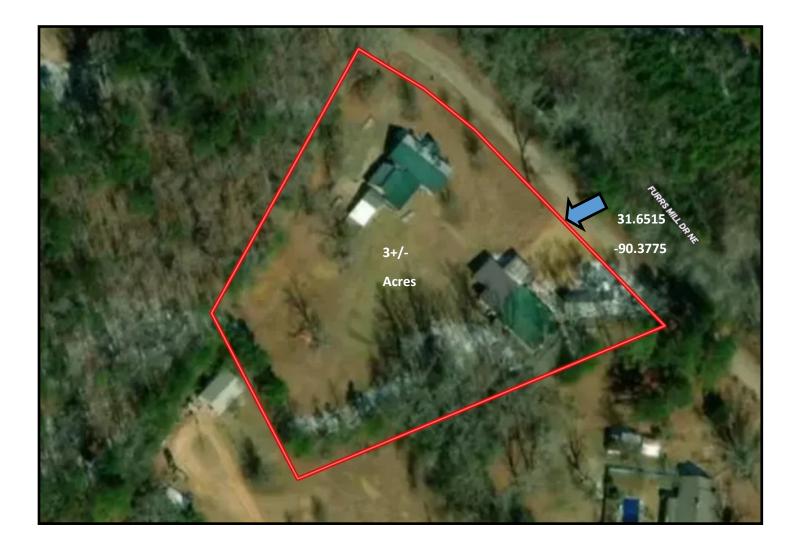

## Aerial Map

KONNER BURKE, REALTOR® Konner@TomSmithLand.com 601.990.5070 office | 601.757.4447 cell TomSmith

Information is believed to be accurate but not guaranteed.

a

## Home on 3+/- Acres Lincoln County, MS

2309 Furrs Mill Drive Wesson, MS 39191

Take a look at this 3+/- acre home located in Lincoln County, MS. This property has so much to offer! This two-story brick home in Enterprise School District offers five bedrooms, three baths with a spacious bonus room above the two-car garage. Key features of this home are a metal roof, a newly renovated kitchen, and a covered back porch which are both great for entertaining guests. In addition to this 2,700 square foot home, there is also a 1,300 square foot, two bedrooms, two bath guest house with a covered porch and two car lean-to garage. Other features of this property include 2 shops, one 30X28 new with a lean-to. This property is located in Wesson on Furrs Mill Road, less than ten miles from Brookhaven, and I-55. Call Konner today to schedule a viewing!