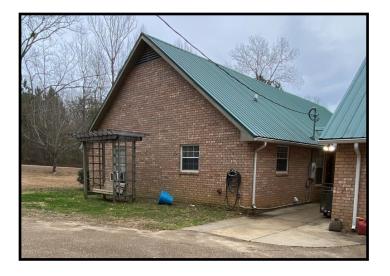

## Home on 3+/- Acres Lincoln County, MS

2309 Furrs Mill Drive Wesson, MS 39191

Take a look at this 3+/- acre home located in Lincoln County, MS. This property has so much to offer! This two-story brick home in Enterprise School District offers five bedrooms, three baths with a spacious bonus room above the two-car garage. Key features of this home are a metal roof, a newly renovated kitchen, and a covered back porch which are both great for entertaining guests. In addition to this 2,700 square foot home, there is also a 1,300 square foot, two bedrooms, two bath guest house with a covered porch and two car lean-to garage. Other features of this property include 2 shops, one 30X28 new with a lean-to. This property is located in Wesson on Furrs Mill Road, less than ten miles from Brookhaven, and I-55. Call Konner today to schedule a viewing!