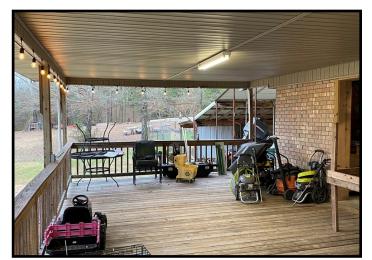

## Home on 3+/- Acres Lincoln County, MS

2309 Furrs Mill Drive Wesson, MS 39191

Take a look at this 3+/- acre home located in Lincoln County, MS. This property has so much to offer! This two-story brick home in Enterprise School District offers five bedrooms, three baths with a spacious bonus room above the two-car garage. Key features of this home are a metal roof, a newly renovated kitchen, and a covered back porch which are both great for entertaining guests. In addition to this 2,700 square foot home, there is also a 1,300 square foot, two bedrooms, two bath guest house with a covered porch and two car lean-to garage. Other features of this property include 2 shops, one 30X28 new with a lean-to. This property is located in Wesson on Furrs Mill Road, less than ten miles from Brookhaven, and I-55. Call Konner today to schedule a viewing!