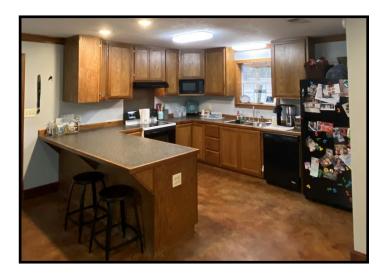

## Home on 3+/- Acres Lincoln County, MS

2309 Furrs Mill Drive Wesson, MS 39191

Take a look at this 3+/- acre home located in Lincoln County, MS. This property has so much to offer! This two-story brick home in Enterprise School District offers five bedrooms, three baths with a spacious bonus room above the two-car garage. Key features of this home are a metal roof, a newly renovated kitchen, and a covered back porch which are both great for entertaining guests. In addition to this 2,700 square foot home, there is also a 1,300 square foot, two bedrooms, two bath guest house with a covered porch and two car lean-to garage. Other features of this property include 2 shops, one 30X28 new with a lean-to. This property is located in Wesson on Furrs Mill Road, less than ten miles from Brookhaven, and I-55. Call Konner today to schedule a viewing!