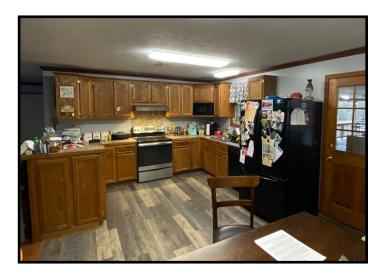

## Home on 3+/- Acres Lincoln County, MS

2309 Furrs Mill Drive Wesson, MS 39191

Take a look at this 3+/- acre home located in Lincoln County, MS. This property has so much to offer! This two-story brick home in Enterprise School District offers five bedrooms, three baths with a spacious bonus room above the two-car garage. Key features of this home are a metal roof, a newly renovated kitchen, and a covered back porch which are both great for entertaining guests. In addition to this 2,700 square foot home, there is also a 1,300 square foot, two bedrooms, two bath guest house with a covered porch and two car lean-to garage. Other features of this property include 2 shops, one 30X28 new with a lean-to. This property is located in Wesson on Furrs Mill Road, less than ten miles from Brookhaven, and I-55. Call Konner today to schedule a viewing!