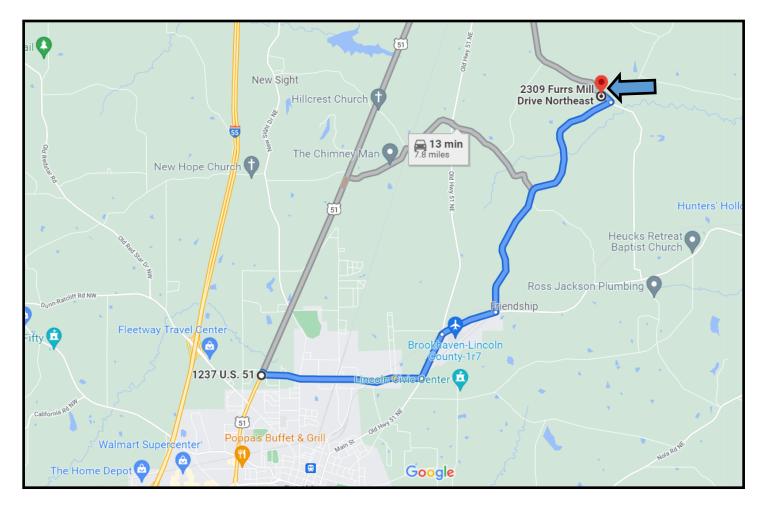

<u>Directions from US-51 N in Brookhaven, MS</u>: Travel southeast on Industrial Park Drive for 21 miles. Turn left onto Old Hwy 51 and in .6 miles take a right onto Heucks Retreat Road. In 7 miles, take a left onto Lake Lincoln Drive and travel 3.5 miles. Turn left onto Furrs Mill Dr and in .1 miles the house is on your left. Address: 2309 Furrs Mill Drive Wesson, MS 39191

## **Directional Map**

<u>Directions from US-51 N in Brookhaven, MS</u>: Travel southeast on Industrial Park Drive for 21 miles. Turn left onto Old Hwy 51 and in .6 miles take a right onto Heucks Retreat Road. In 7 miles, take a left onto Lake Lincoln Drive and travel 3.5 miles. Turn left onto Furrs Mill Dr and in .1 miles the house is on your left. Address: 2309 Furrs Mill Drive Wesson, MS 39191