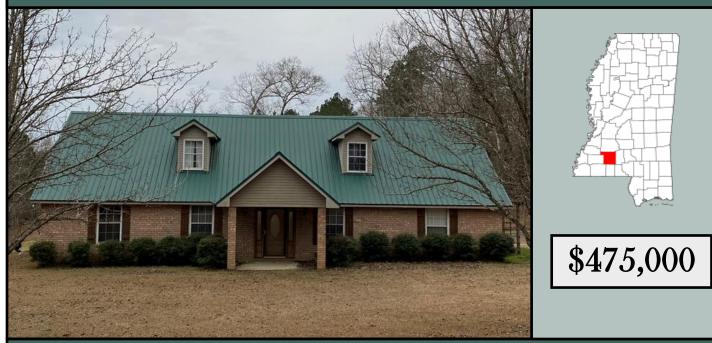

## Home on 3+/- Acres Lincoln County, MS

2309 Furrs Mill Drive Wesson, MS 39191

Take a look at this 3+/- acre home located in Lincoln County, MS. This property has so much to offer! This two-story brick home in Enterprise School District offers five bedrooms, three baths with a spacious bonus room above the two-car garage. Key features of this home are a metal roof, a newly renovated kitchen, and a covered back porch which are both great for entertaining guests. In addition to this 2,700 square foot home, there is also a 1,300 square foot, two bedrooms, two bath guest house with a covered porch and two car lean-to garage. Other features of this property include 2 shops, one 30X28 new with a lean-to. This property is located in Wesson on Furrs Mill Road, less than ten miles from Brookhaven, and I-55. Call Konner today to schedule a viewing!