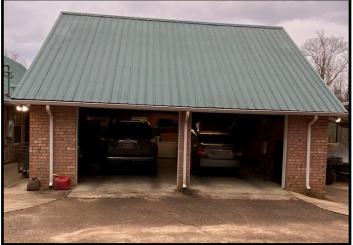

## Home on 3+/- Acres Lincoln County, MS

2309 Furrs Mill Drive Wesson, MS 39191

Take a look at this 3+/- acre home located in Lincoln County, MS. This property has so much to offer! This two-story brick home in Enterprise School District offers five bedrooms, three baths with a spacious bonus room above the two-car garage. Key features of this home are a metal roof, a newly renovated kitchen, and a covered back porch which are both great for entertaining guests. In addition to this 2,700 square foot home, there is also a 1,300 square foot, two bedrooms, two bath guest house with a covered porch and two car lean-to garage. Other features of this property include 2 shops, one 30X28 new with a lean-to. This property is located in Wesson on Furrs Mill Road, less than ten miles from Brookhaven, and I-55. Call Konner today to schedule a viewing!