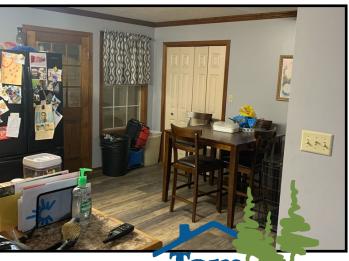

## Home on 3+/- Acres Lincoln County, MS

2309 Furrs Mill Drive Wesson, MS 39191

Take a look at this 3+/- acre home located in Lincoln County, MS. This property has so much to offer! This two-story brick home in Enterprise School District offers five bedrooms, three baths with a spacious bonus room above the two-car garage. Key features of this home are a metal roof, a newly renovated kitchen, and a covered back porch which are both great for entertaining guests. In addition to this 2,700 square foot home, there is also a 1,300 square foot, two bedrooms, two bath guest house with a covered porch and two car lean-to garage. Other features of this property include 2 shops, one 30X28 new with a lean-to. This property is located in Wesson on Furrs Mill Road, less than ten miles from Brookhaven, and I-55. Call Konner today to schedule a viewing!