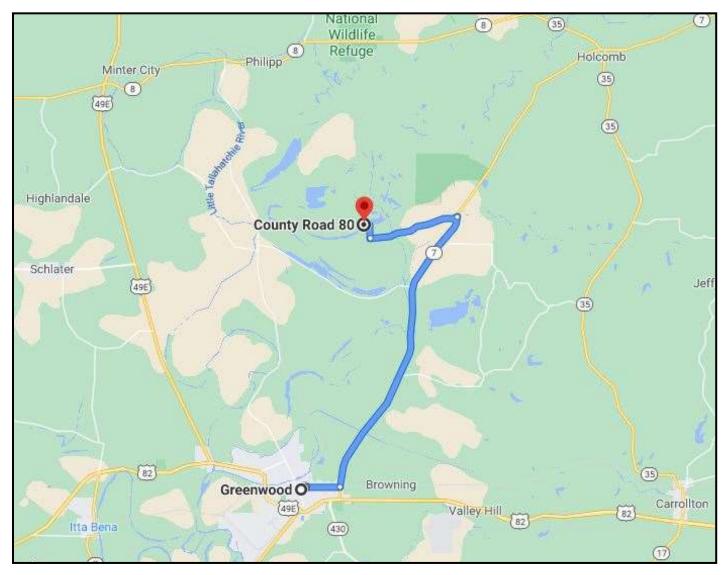

#### DIRECTIONAL MAP

<u>DIRECTIONS:</u> From Greenwood, MS, travel Highway 7 North for 11.9 miles. Turn left on to Money Road and travel for 2.2 miles and continue on to Robinson Bayou Road for 1.4 miles. Turn Right on to McIntyre Road, the property will be on your right. <u>GOOGLE MAPS LINK</u>