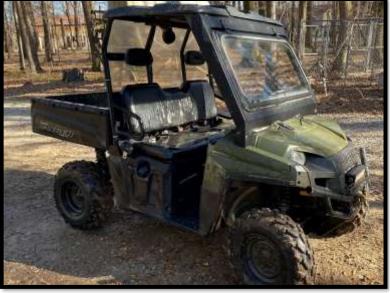

#### BACKWATER BRAKE TIMBER COMPANY, INC.

- 1,850 ± Acres in the Mississippi Delta Hunting Land all owned with Timber Rights—ADJOINS MCINTYRE SCATTERS & MALMAISON WILDLIFE MANAGEMENT AREA—LOCATION! LOCATION!
- Main Lodge Purchase Incudes Private Suite in Main Lodge, Professional Kitchen and Bar, Pier to Lake, Firepit
- Purchase includes 2009 Polaris Ranger 500 EFI
- Private Storage Shed Bay for Boats and Trailers
- 22 Total Shares Currently —Owned by 22 Members
- Annual Dues \$10,500 (two installments)
- Family Oriented—Wives and Kids Welcomed at all times
- Great Fishing on 18± Acre Fishing Lake
- Top-Notch MS Delta Hunting-Duck, Historic Deer Management, Turkey, Hogs, Dove, and Small Game
- 60± Acres of Wildlife Plots (Deer and Duck)
- Land Diversity—Mature Timber, CRP Timber (500± acres), Green Timber Duck Hunting, Lake, Sloughs
- 600± Acres of Duck Habitat with Exceptional Hunting (Green Timber, Sloughs, Fields); Rest Days for Ducks in Place (No Duck Hunting on Tuesdays, Thursdays, and Fridays); Draw for Duck Holes Each Morning
- 40+ Deer Stands Scattered throughout (Box Stands, Hang-On, Lean-To)
- Skinning Shed with Walk-in Cooler
- Full-Time Caretaker Johnnie St. Claire
- Meals Provided by Camp Cooks on the Weekends during the Hunting Season
- Membership Subject to Approval of Club