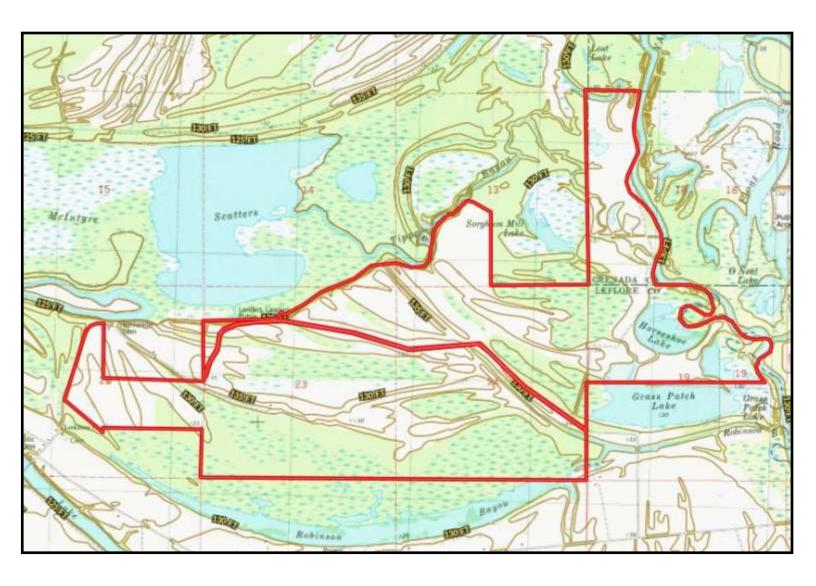

ael@TomSmithLand.com
601.898.2772 office | 662.719.3967 cell
Licensed in MS, AR & MO

HOMES
Expect More. Get More.

Tom

















MICHAEL OSWALT, ASSOCIATE BROKER®
Michael@TomSmithLand.com
601.898.2772 office | 662.719.3967 cell
Licensed in MS, AR & MO



Tom

















MICHAEL OSWALT, ASSOCIATE BROKER®
Michael@TomSmithLand.com
601.898.2772 office | 662.719.3967 cell

Licensed in MS, AR & MO Expect More. Get More.

#### <u>TomSmithLandandHomes.com</u>

















MICHAEL OSWALT, ASSOCIATE BROKER®
Michael@TomSmithLand.com
601.898.2772 office | 662.719.3967 cell
Licensed in MS, AR & MO



Tom













Expect More. Get More.



Aerial Map







MICHAEL OSWALT, ASSOCIATE BROKER ® Michael@TomSmithLand.com 601.898.2772 office | 662.719.3967 cell Licensed in MS, AR & MO





Topo Map













#### DIRECTIONAL MAP

<u>DIRECTIONS:</u> From Greenwood, MS, travel Highway 7 North for 11.9 miles. Turn left on to Money Road and travel for 2.2 miles and continue on to Robinson Bayou Road for 1.4 miles. Turn Right on to McIntyre Road, the property will be on your right. <u>GOOGLE MAPS LINK</u>