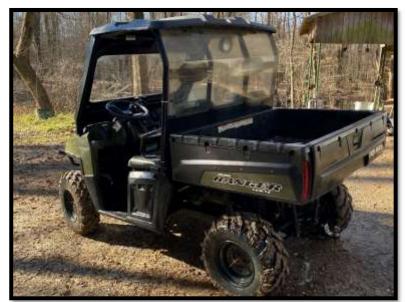

#### BACKWATER BRAKE TIMBER COMPANY, INC.

- 1,850 ± Acres in the Mississippi Delta Hunting Land all owned with Timber Rights—ADJOINS MCINTYRE SCATTERS & MALMAISON WILDLIFE MANAGEMENT AREA—LOCATION! LOCATION!
- Main Lodge Purchase Incudes Private Suite in Main Lodge, Professional Kitchen and Bar, Pier to Lake, Firepit
- Purchase includes 2009 Polaris Ranger 500 EFI
- Private Storage Shed Bay for Boats and Trailers
- 22 Total Shares Currently —Owned by 22 Members
- Annual Dues \$10,500 (two installments)
- Family Oriented—Wives and Kids Welcomed at all times
- Great Fishing on 18± Acre Fishing Lake
- Top-Notch MS Delta Hunting-Duck, Historic Deer Management, Turkey, Hogs, Dove, and Small Game
- 60± Acres of Wildlife Plots (Deer and Duck)
- Land Diversity—Mature Timber, CRP Timber (500± acres), Green Timber Duck Hunting, Lake, Sloughs
- 600± Acres of Duck Habitat with Exceptional Hunting (Green Timber, Sloughs, Fields); Rest Days for Ducks in Place (No Duck Hunting on Tuesdays, Thursdays, and Fridays); Draw for Duck Holes Each Morning
- 40+ Deer Stands Scattered throughout (Box Stands, Hang-On, Lean-To)
- Skinning Shed with Walk-in Cooler
- Full-Time Caretaker Johnnie St. Claire
- Meals Provided by Camp Cooks on the Weekends during the Hunting Season
- Membership Subject to Approval of Club