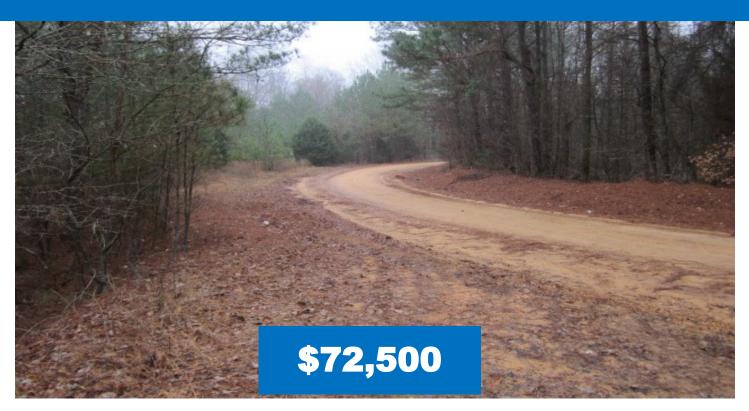

### Abundant Wildlife on 46 +/- Acres in Chickasaw County, MS

This 46 +/- acre tract in Chickasaw County features abundant wildlife and beautiful views. This property has gravel road frontage with timber that is mostly hardwoods with some pine. With views overlooking the creek bottom, it would make a great place to set up camp or to build your dream home. Not far from the Natchez Trace, you will find this property is in the perfect location! Don't miss this deal, call Tom today!!