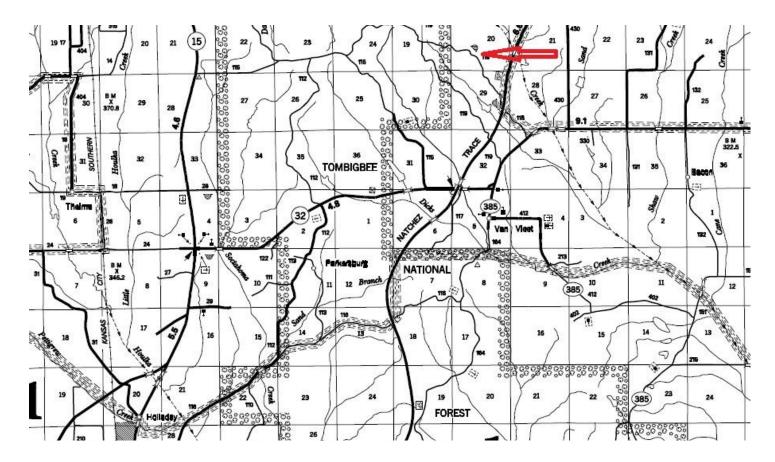

#### DIRECTIONAL MAP

Directions: From Houston, MS travel 6 miles north on Hwy 15 to CR 115. Turn east on CR 115 and drive 1.5 miles to CR 118. Continue east on CR 118 4.5 miles to property on left.

### Address is County Road 118 Houlka, MS 38850

TOM WISEMAN, MANAGING BROKER TWiseman@TomSmithLand.com 662.317.0467

TomSmithl