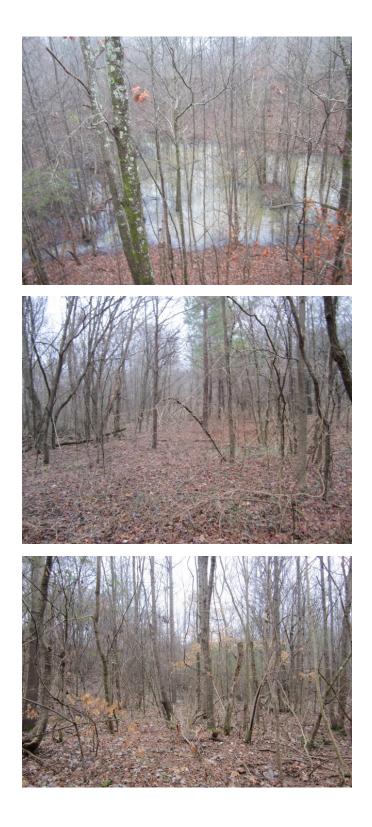

### Abundant Wildlife on 46 +/- Acres in Chickasaw County, MS

This 46 +/- acre tract in Chickasaw County features abundant wildlife and beautiful views. This property has gravel road frontage with timber that is mostly hardwoods with some pine. With views overlooking the creek bottom, it would make a great place to set up camp or to build your dream home. Not far from the Natchez Trace, you will find this property is in the perfect location! Don't miss this deal, call Tom today!!