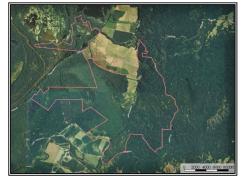

## SOUTHERN STATES REALTY

1 share of Southside Land Company for sale. Southside consists of +/-4200 acres located in Jefferson County, MS just north of Natchez, MS. There is approximately 40% of the land in the hills and 60% in the bottoms. The hills have great hardwood timber with roads and large food plots throughout. The bottoms have cropland and bottomland hardwood with a great road system for easy access. There is nowhere in the area that offers better duck, deer, turkey, squirrel hunting and fishing! There are several large established duck holes that produce limits of ducks year after year. The property is consistently producing 140"-160" deer every year. Box stands and feeders are already in place just show up and hunt! This is the best bang for your buck for having great hunting year after year. There are great fair rules in place for the shareholders and the hunting pressure has been very limited the past few years.

1002 Travelers Rest Road, Lorman

31.821464, -91.197420 GPS

\$390,000

4200 Acres MLS #135783 UC #23042-35783