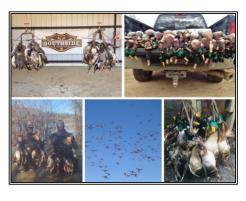

## SOUTHERN STATES REALTY

1 share of Southside Land Company for sale. Southside consists of +/-4200 acres located in Jefferson County, MS just north of Natchez, MS. There is approximately 40% of the land in the hills and 60% in the bottoms. The hills have great hardwood timber with roads and large food plots throughout. The bottoms have cropland and bottomland hardwood with a great road system for easy access. There is nowhere in the area that offers better duck, deer, turkey, squirrel hunting and fishing! There are several large established duck holes that produce limits of ducks year after year. The property is consistently producing 140"-160" deer every year. Box stands and feeders are already in place just show up and hunt! This is the best bang for your buck for having great hunting year after year. There are great fair rules in place for the shareholders and the hunting pressure has been very limited the past few years.