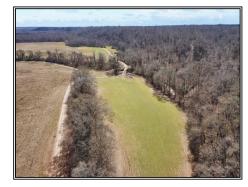

## SOUTHERN STATES REALTY

1 share of Southside Land Company for sale. Southside consists of +/-4200 acres located in Jefferson County, MS just north of Natchez, MS. There is approximately 40% of the land in the hills and 60% in the bottoms. The hills have great hardwood timber with roads and large food plots throughout. The bottoms have cropland and bottomland hardwood with a great road system for easy access. There is nowhere in the area that offers better duck, deer, turkey, squirrel hunting and fishing! There are several large established duck holes that produce limits of ducks year after year. The property is consistently producing 140"-160" deer every year. Box stands and feeders are already in place just show up and hunt! This is the best bang for your buck for having great hunting year after year. There are great fair rules in place for the shareholders and the hunting pressure has been very limited the past few years.