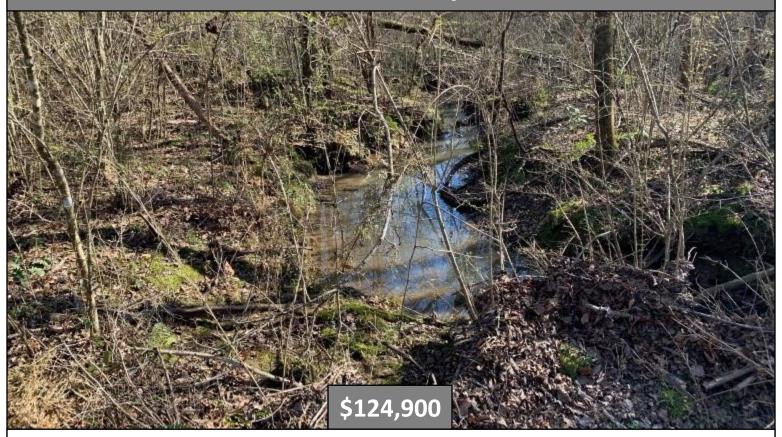

# 32± Acres of Excellent Hunting Land in Lincoln County, MS

This property has so many possibilities! Conveniently located on Peyton Lane in Lincoln County, MS, this property is minutes away from both Loyd Star School and The Homochitto National Forest. This property is also within 15 minutes of Brookhaven, Mississippi. Two sides of this property have road frontage, which allows for multiple great locations for a home or campsite. Water and power are also both conveniently available near this property. The young pines are starting to get some size to them and are ready for a thinning. There is a small seasonal creek that runs through the property. The deer sign is there as well. With all that this property has to offer, it is will not last long. Call Eli Ferguson to schedule your showing!