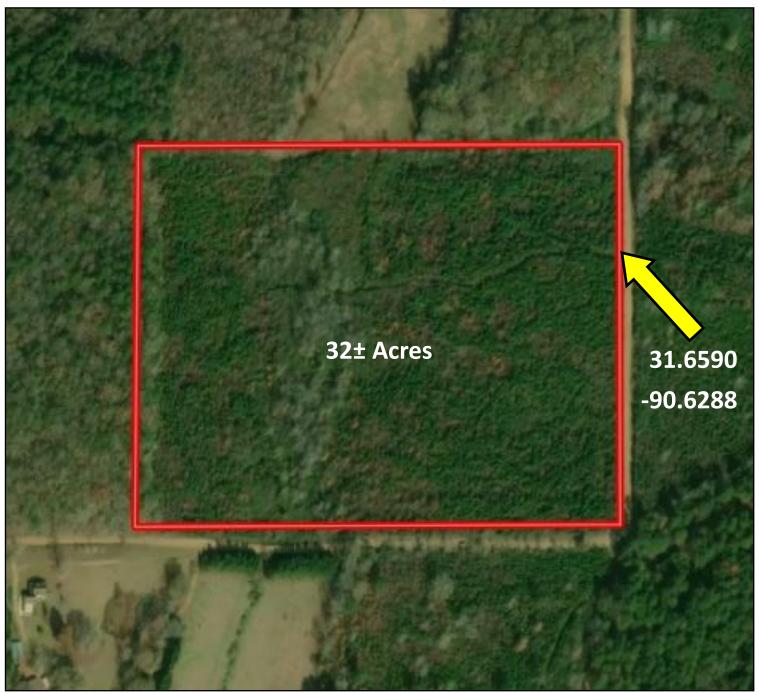

site. Water and power are also both conveniently available near this property. The young pines are starting to get some size to them and are ready for a thinning. There is a small seasonal creek that runs through the property. The deer sign is there as well. With all that this property has to offer, it is will not last long. Call Eli Ferguson to schedule your showing!

<u>Directions from I-55 in Brookhaven, MS:</u> Take Exit 42 toward North Brookhaven, travel west toward Dunn-Ratcliff Rd NW/Union Street Extended NE, in 2.8 miles turn right onto MS-550 W, in 8.4 miles, turn left onto Peyton Lane NW, in .4 miles the property is on the right.





















call me today! Tom

**ELI FERGUSON**, REALTOR® Eli@TomSmithLand.com 601.990.5070 office | 601.757.7117 cell



### **Aerial Map**





## **Ownership Map**





### **Topography Map**





## Soil Map



call me today!

**ELI FERGUSON**, REALTOR® Eli@TomSmithLand.com 601.990.5070 office | 601.757.7117 cell

2010-2021

BROKERAGE



### Flood Map





2010-2021

TomSmithLandandHomes.com

Expect More. Get More.

#### **Directional Map**



<u>Directions from I-55 in Brookhaven, MS:</u> Take Exit 42 toward North Brookhaven, travel west toward Dunn-Ratcliff Rd NW/Union Street Extended NE, in 2.8 miles turn right onto MS-550 W, in 8.4 miles turn left onto Peyton Lane NW, in .4 miles the property is on the right.