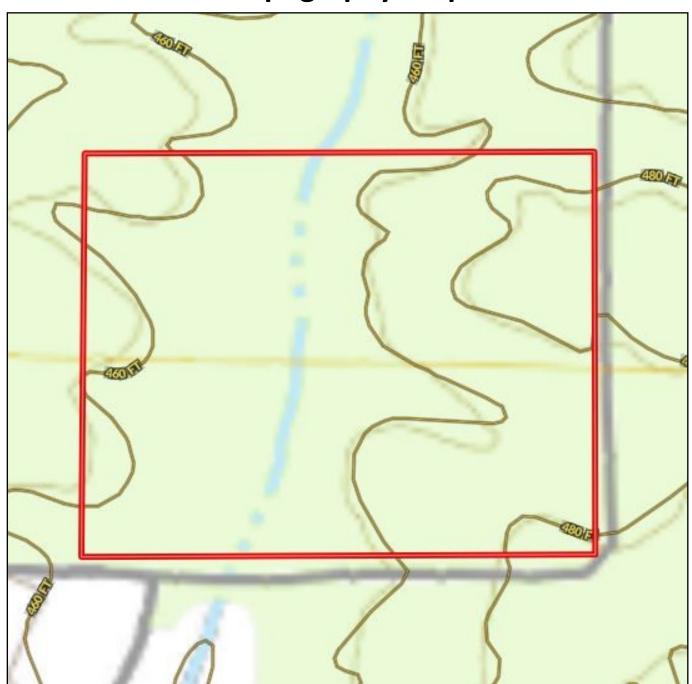

able near this property. The young pines are starting to get some size to them and are ready for a thinning. There is a small seasonal creek that runs through the property. The deer sign is there as well. With all that this property has to offer, it is will not last long. Call Eli Ferguson to schedule your showing!

<u>Directions from I-55 in Brookhaven, MS:</u> Take Exit 42 toward North Brookhaven, travel west toward Dunn-Ratcliff Rd NW/Union Street Extended NE, in 2.8 miles turn right onto MS-550 W, in 8.4 miles, turn left onto Peyton Lane NW, in .4 miles the property is on the right.





















call me today! Tom

**ELI FERGUSON**, REALTOR® Eli@TomSmithLand.com 601.990.5070 office | 601.757.7117 cell



### **Aerial Map**





## **Ownership Map**





### **Topography Map**





## Soil Map



call me today!

**ELI FERGUSON**, REALTOR® Eli@TomSmithLand.com 601.990.5070 office | 601.757.7117 cell

2010-2021

BROKERAGE



### Flood Map





2010-2021

TomSmithLandandHomes.com

Expect More. Get More.

#### **Directional Map**



<u>Directions from I-55 in Brookhaven, MS:</u> Take Exit 42 toward North Brookhaven, travel west toward Dunn-Ratcliff Rd NW/Union Street Extended NE, in 2.8 miles turn right onto MS-550 W, in 8.4 miles turn left onto Peyton Lane NW, in .4 miles the property is on the right.