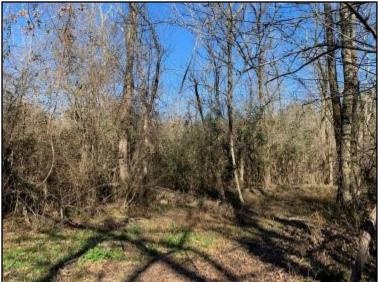

# 32± Acres of Excellent Hunting Land in Lincoln County, MS

This property has so many possibilities! Conveniently located on Peyton Lane in Lincoln County, MS, this property is minutes away from both Loyd Star School and The Homochitto National Forest. This property is also within 15 minutes of Brookhaven, Mississippi. Two sides of this property have road frontage, which allows for multiple great locations for a home or campsite. Water and power are also both conveniently available near this property. The young pines are starting to get some size to them and are ready for a thinning. There is a small seasonal creek that runs through the property. The deer sign is there as well. With all that this property has to offer, it is will not last long. Call Eli Ferguson to schedule your showing!