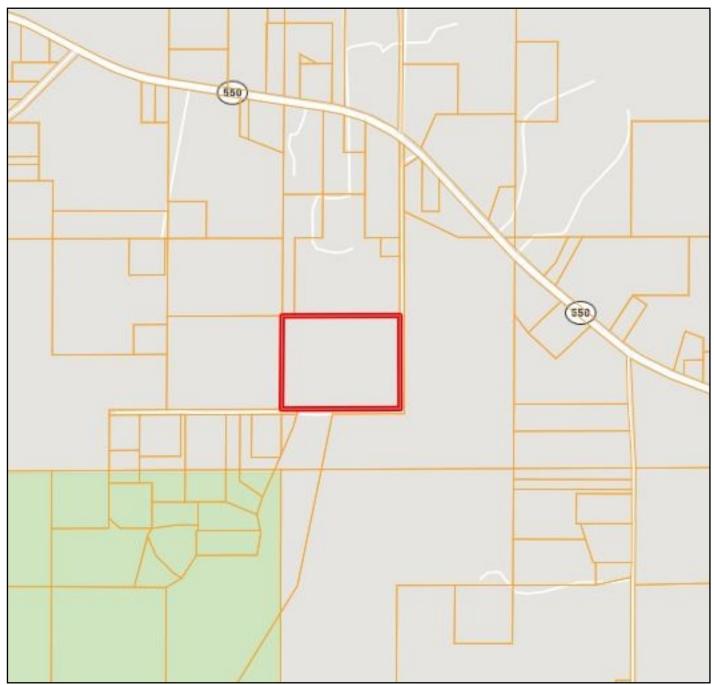

also both conveniently available near this property. The young pines are starting to get some size to them and are ready for a thinning. There is a small seasonal creek that runs through the property. The deer sign is there as well. With all that this property has to offer, it is will not last long. Call Eli Ferguson to schedule your showing!

<u>Directions from I-55 in Brookhaven, MS:</u> Take Exit 42 toward North Brookhaven, travel west toward Dunn-Ratcliff Rd NW/Union Street Extended NE, in 2.8 miles turn right onto MS-550 W, in 8.4 miles, turn left onto Peyton Lane NW, in .4 miles the property is on the right.





















call me today! Tom

**ELI FERGUSON**, REALTOR® Eli@TomSmithLand.com 601.990.5070 office | 601.757.7117 cell



### **Aerial Map**





## **Ownership Map**





### **Topography Map**





## Soil Map



call me today!

**ELI FERGUSON**, REALTOR® Eli@TomSmithLand.com 601.990.5070 office | 601.757.7117 cell

2010-2021

BROKERAGE



### Flood Map





2010-2021

TomSmithLandandHomes.com

Expect More. Get More.

#### **Directional Map**



<u>Directions from I-55 in Brookhaven, MS:</u> Take Exit 42 toward North Brookhaven, travel west toward Dunn-Ratcliff Rd NW/Union Street Extended NE, in 2.8 miles turn right onto MS-550 W, in 8.4 miles turn left onto Peyton Lane NW, in .4 miles the property is on the right.