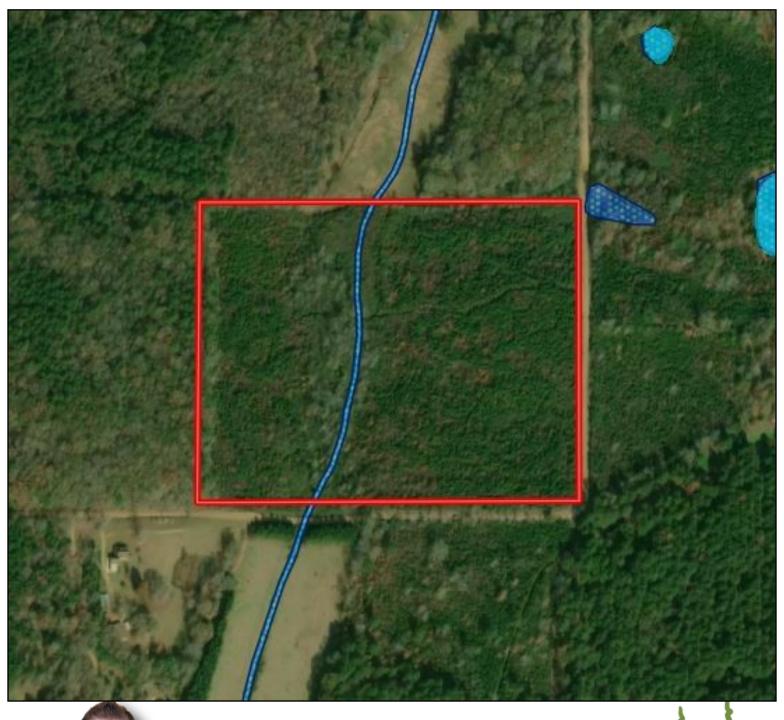

property. The deer sign is there as well. With all that this property has to offer, it is will not last long. Call Eli Ferguson to schedule your showing!

<u>Directions from I-55 in Brookhaven, MS:</u> Take Exit 42 toward North Brookhaven, travel west toward Dunn-Ratcliff Rd NW/Union Street Extended NE, in 2.8 miles turn right onto MS-550 W, in 8.4 miles, turn left onto Peyton Lane NW, in .4 miles the property is on the right.





















call me today! Tom

**ELI FERGUSON**, REALTOR® Eli@TomSmithLand.com 601.990.5070 office | 601.757.7117 cell



### **Aerial Map**





## **Ownership Map**





### **Topography Map**





## Soil Map



call me today!

**ELI FERGUSON**, REALTOR® Eli@TomSmithLand.com 601.990.5070 office | 601.757.7117 cell

2010-2021

BROKERAGE



### Flood Map





2010-2021

TomSmithLandandHomes.com

Expect More. Get More.

#### **Directional Map**



<u>Directions from I-55 in Brookhaven, MS:</u> Take Exit 42 toward North Brookhaven, travel west toward Dunn-Ratcliff Rd NW/Union Street Extended NE, in 2.8 miles turn right onto MS-550 W, in 8.4 miles turn left onto Peyton Lane NW, in .4 miles the property is on the right.