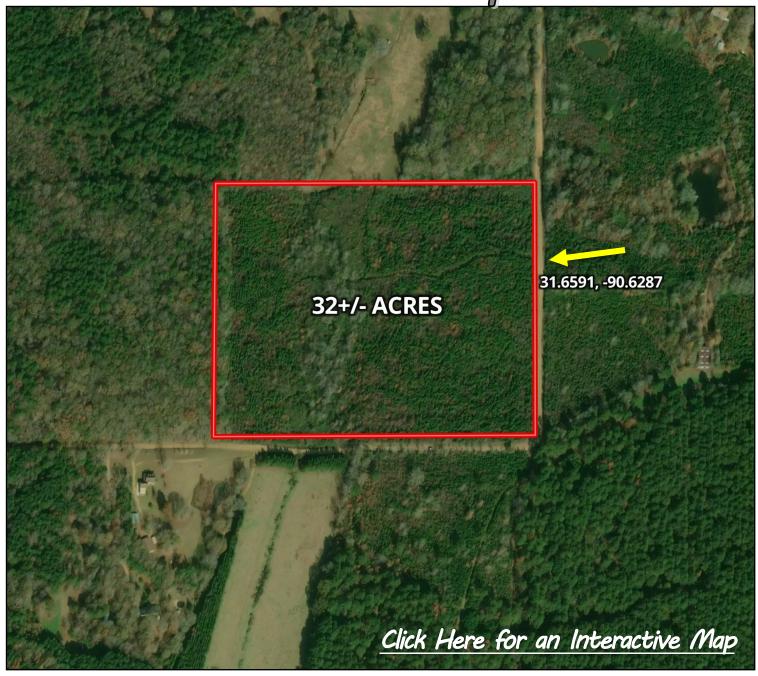

# Excellent Hunting Tract 32± Acres in Lincoln County, MS

This property has so many possibilities! This 32± acre hunting tract is conveniently located on Peyton Lane in Lincoln County, MS, minutes from Loyd Star Schools and The Homochitto National Forest. Two sides of this property have road frontage, allowing multiple locations for a home or campsite. Water and power are also both available nearby. The young pines are getting some size and are ready for a thinning. A small seasonal creek runs through the property, and the deer sign is there as well. With all that this property offers, it should not last long. Call Chad Wilson to schedule your private showing!

#### A Real Estate Expert You Can Trust TomSmithLandandHomes.com

Aerial Map