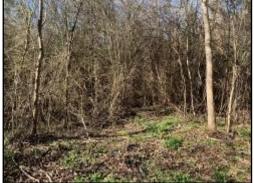

# Excellent Hunting Tract 32± Acres in Lincoln County, MS

This property has so many possibilities! This 32± acre hunting tract is conveniently located on Peyton Lane in Lincoln County, MS, minutes from Loyd Star Schools and The Homochitto National Forest. Two sides of this property have road frontage, allowing multiple locations for a home or campsite. Water and power are also both available nearby. The young pines are getting some size and are ready for a thinning. A small seasonal creek runs through the property, and the deer sign is there as well. With all that this property offers, it should not last long. Call Chad Wilson to schedule your private showing!