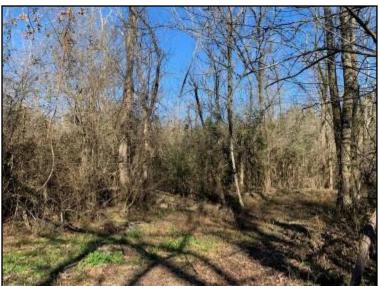

# Excellent Hunting Tract 32± Acres in Lincoln County, MS

This property has so many possibilities! This 32± acre hunting tract is conveniently located on Peyton Lane in Lincoln County, MS, minutes from Loyd Star Schools and The Homochitto National Forest. Two sides of this property have road frontage, allowing multiple locations for a home or campsite. Water and power are also both available nearby. The young pines are getting some size and are ready for a thinning. A small seasonal creek runs through the property, and the deer sign is there as well. With all that this property offers, it should not last long. Call Chad Wilson to schedule your private showing!