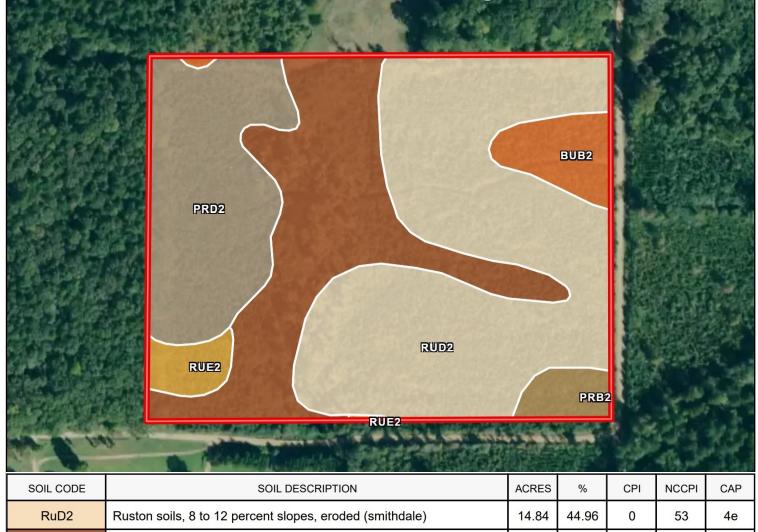

## Soil Map

| SOIL CODE | SOIL DESCRIPTION                                          | ACRES | %     | CPI | NCCPI | CAP |
|-----------|-----------------------------------------------------------|-------|-------|-----|-------|-----|
| RuD2      | Ruston soils, 8 to 12 percent slopes, eroded (smithdale)  | 14.84 | 44.96 | 0   | 53    | 4e  |
| Fm        | Falaya silt loam, local alluvium (oaklimeter)             | 8.19  | 24.81 | 0   | 74    | 2w  |
| PrD2      | Providence silt loam, 8 to 12 percent slopes, eroded      | 6.6   | 19.99 | 0   | 31    | 4e  |
| BuB2      | Bude silt loam, 2 to 5 percent slopes, eroded             | 1.61  | 4.88  | 0   | 48    | 3e  |
| RuE2      | Ruston soils, 12 to 17 percent slopes, eroded (smithdale) | 0.89  | 2.7   | 0   | 50    | 6e  |
| PrB2      | Providence silt loam, 2 to 5 percent slopes, eroded       | 0.87  | 2.64  | 0   | 28    | 2e  |