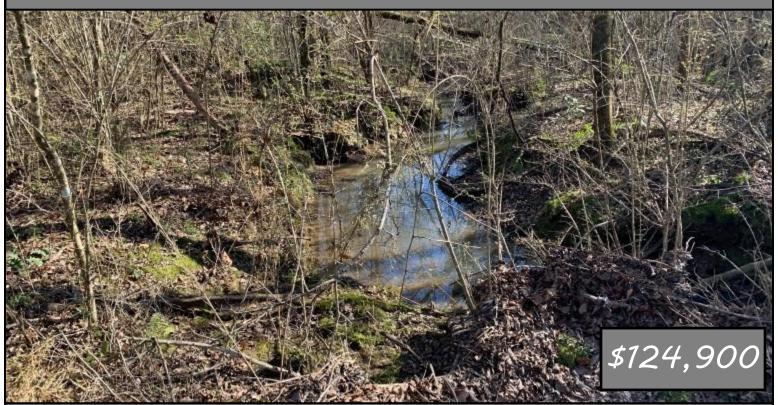

# Excellent Hunting Tract 32± Acres in Lincoln County, MS

This property has so many possibilities! This 32± acre hunting tract is conveniently located on Peyton Lane in Lincoln County, MS, minutes from Loyd Star Schools and The Homochitto National Forest. Two sides of this property have road frontage, allowing multiple locations for a home or campsite. Water and power are also both available nearby. The young pines are getting some size and are ready for a thinning. A small seasonal creek runs through the property, and the deer sign is there as well. With all that this property offers, it should not last long. Call Chad Wilson to schedule your private showing!